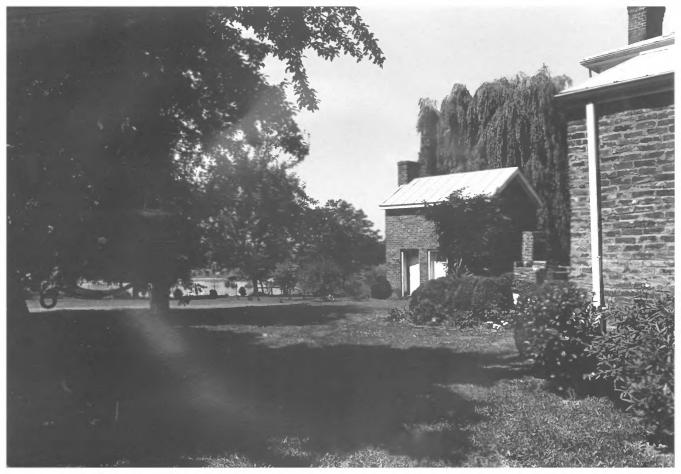

## G Fairvue Andrew Johnson Hwy., Jefferson City, Jefferson County, Tennessee

- Photo by: Nissa Dahlin Brown Date: August 1980
- Neg: Tennessee Historical Commission Nashville, TN 37219
- Smokehouse/kitchen, north and east elevation, facing southwest
- 8 of 9