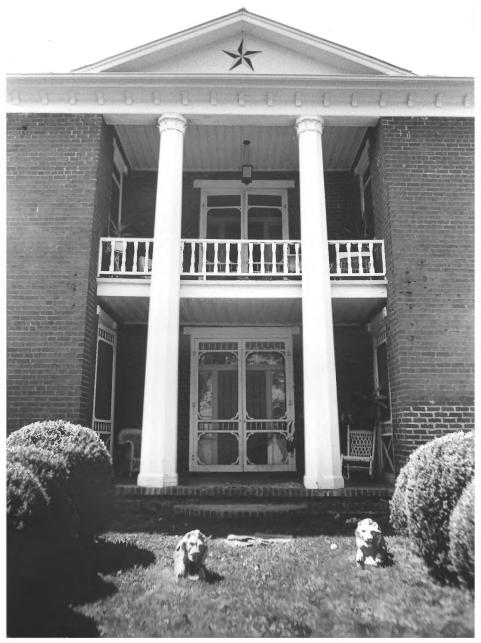

Fairvue Andrew Johnson Hwy., Jefferson City, Jefferson County, Tennessee Photo by: Nissa Dahlin Brown Date: August 1980 Neg: Tennessee Historical Commission Nashville, TN 37219 North elevation -entrance detail, facing south 2 of 9