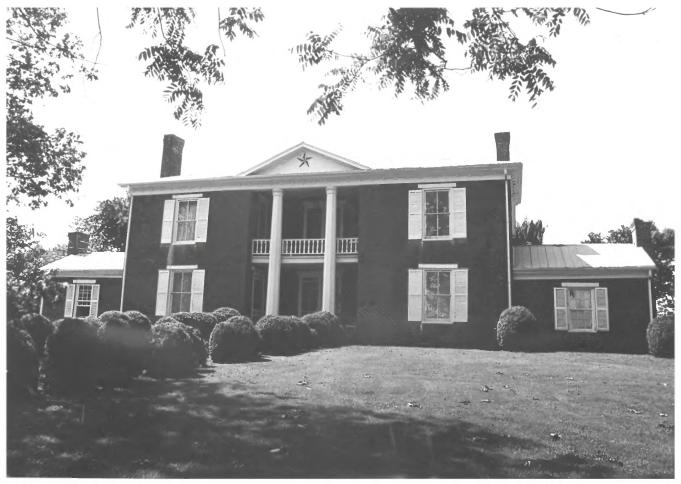

Fairvue Andrew Johnson Hwy., Jefferson City, Jefferson County, Tennessee Photo by: Nissa Dahlin Brown Date: August, 1980 Neg: Tennessee Historical Commission Nashville, TN 37219 North (main) elevation, facing southeast 1 of 9