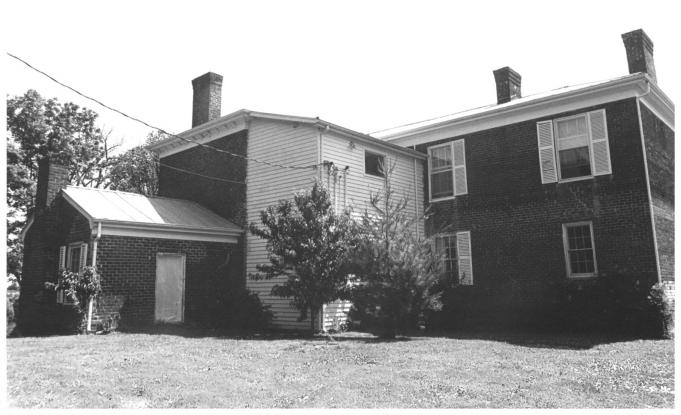

Fairvue Andrew Johnson Hwy., Jefferson City, Jefferson County, Tennessee Photo by: Nissa Dahlin Brown Date: August 1980 Neg: Tennessee Historical Commission Nashville, TN 37219 Rear view of the ell, south and east elevation. facing northwest 4 of 9