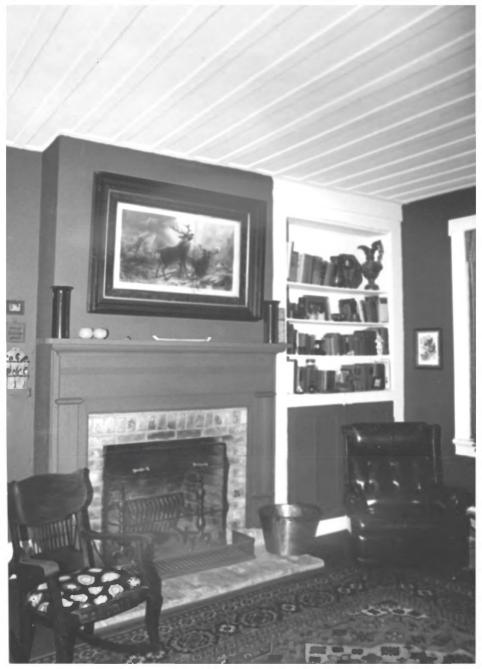

Fairvue Andrew Johnson Hwy., Jefferson City, Jefferson County, Tennessee Photo by: Nissa Dahlin Brown Date: August 1980 Neg: Tennessee Historical Commission Nashville, TN 37219 Interior: Living room fireplace(facing
southwest) 7 of 9