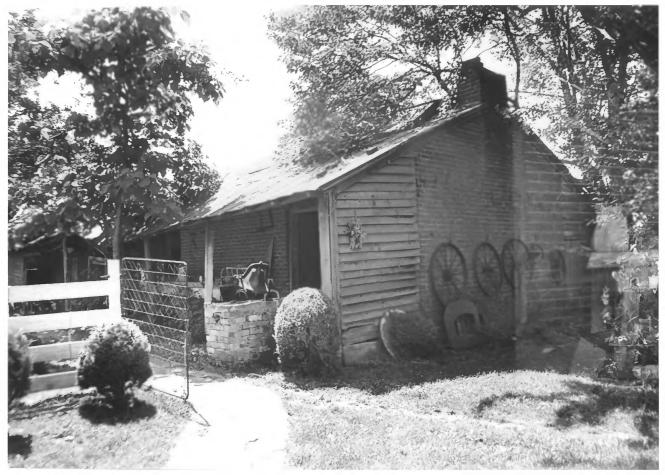

## G Fairvue Andrew Johnson Hwy., Jefferson City, Jefferson County, Tennessee

- Photo by: Nissa Dahlin Brown Date: August 1980
- Neg: Tennessee Historical Commission Nashville, TN 37219
- Smokehouse/kitchen, north and east elevation, facing southwest
- 8 of 9