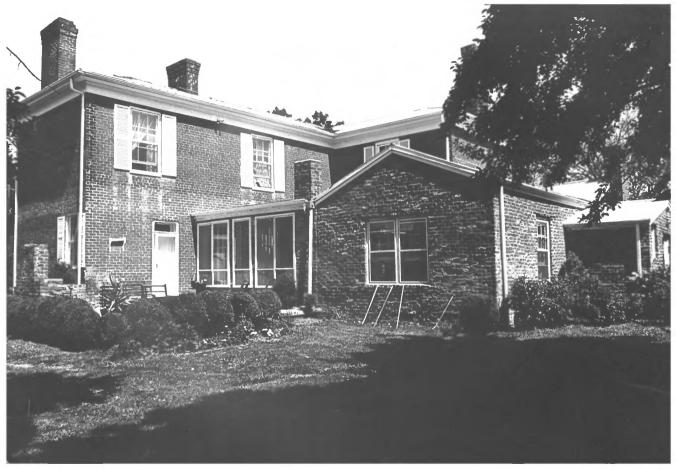

Fairvue Andrew Johnson Hwy., Jefferson City, Jefferson County, Tennessee Photo by: Nissa Dahlin Brown Date: August 1980 Neg: Tennessee Historical Commission Nashville, TN 37219 Rear view of the ell, south and east elevation. facing northwest 4 of 9