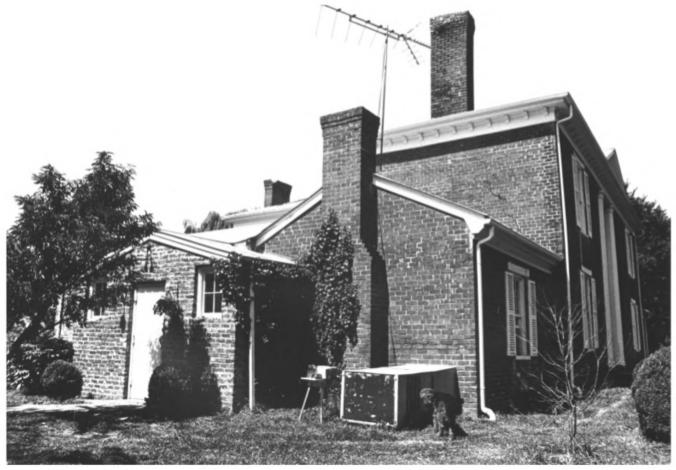

Fairvue Andrew Johnson Hwy., Jefferson City, Jefferson County, Tennessee Photo by: Nissa Dahlin Brown Date: August 1980 Neg: Tennessee Historical Commission Nashville, Tennessee 37219 East elevation, facing southwest 3 of 9