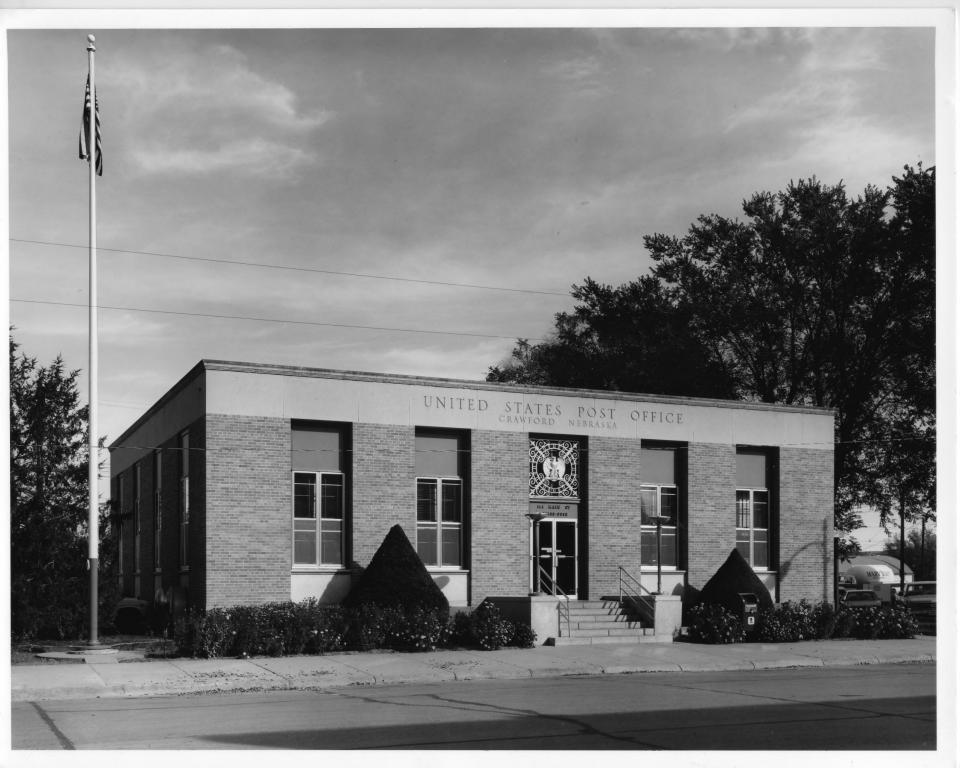

CRAWFORD UNITED STATES POST DEFICE NEHBS # DWO4-007 CRAWFORD, DAWES COUNTY, NEBROSKO

PHOTO BY JEFFREY BEBER, OCT. 1989. NEBILOGKO STOTE HISTORICAL GOLIETY (4673.5-4879) LWC-1-7 HU22-55714183/

EXTERNE

View LOOKING MORTHEAST SHOWING Southi and west Facades.