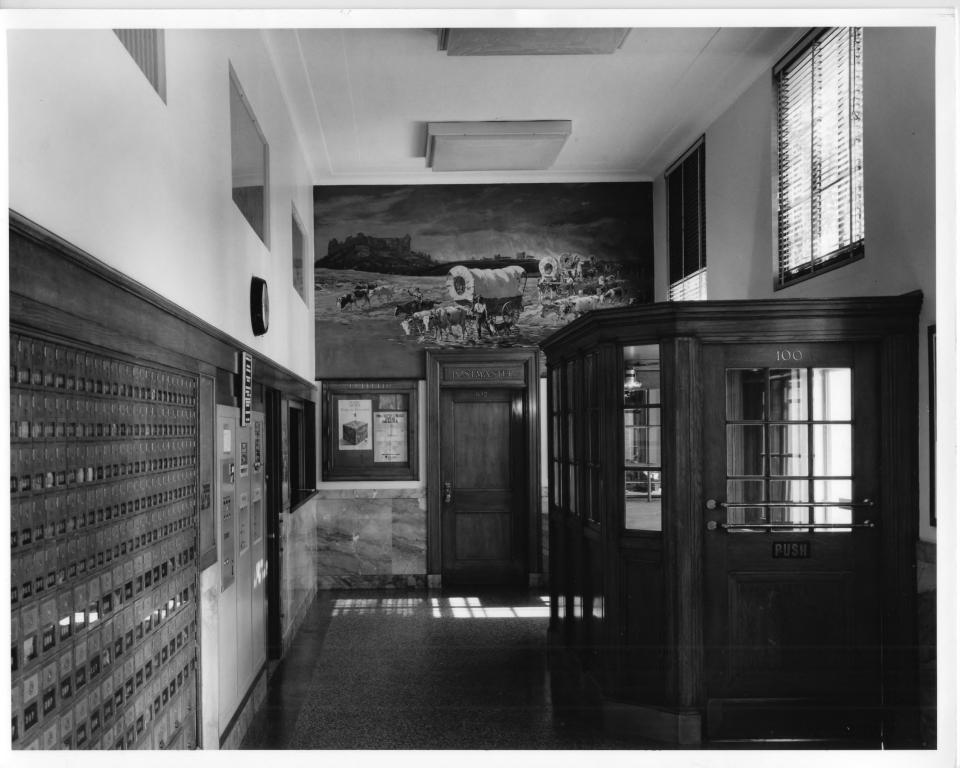

PHOTO # 10F3

CRAWFORD UNITED STATES POST OFFICE NETIBS # DW04-007 CRAWFORD, Dawes County, Nebraska

PHOTO BY JEFFNey BeBee, OCT. 1989 NeBraska State Historical GOLICTY (H1613.5-4881)

INTERIOR VIEW LOOKING EAST GHOWING LOBBY OND MURAL (The Crossing, OIL ON COMUNS BY G. GLENN NEWELL, 1940) RAUSSAR