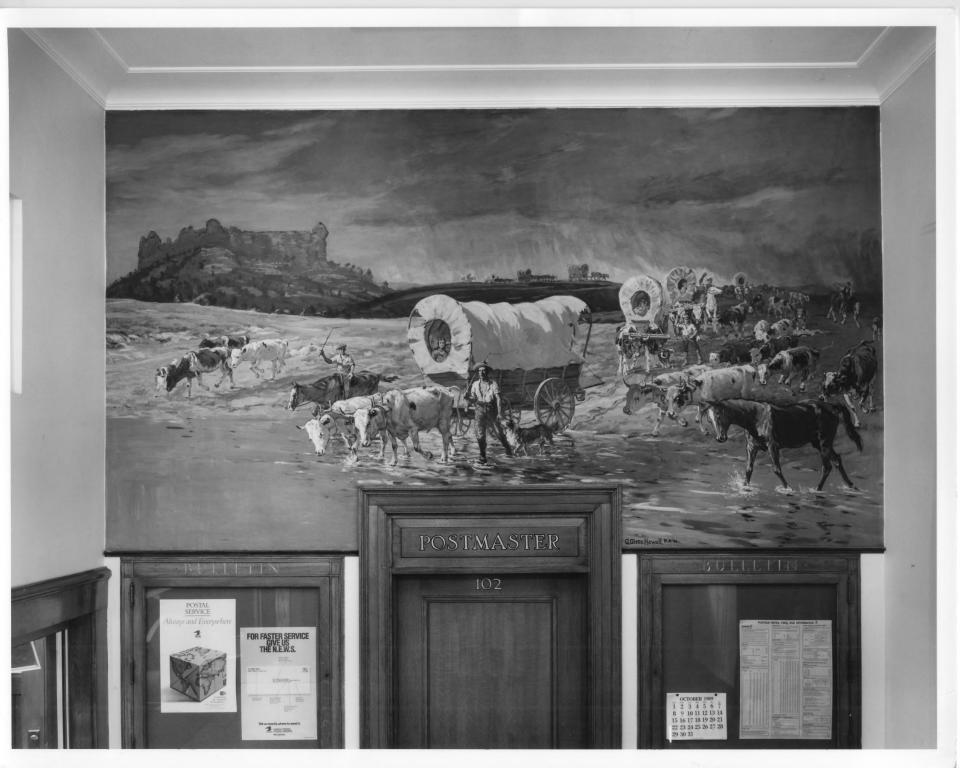

R+1070 # 2 0F3

CRAWFORD UNITED STORES POST OFFICE NEHBS # DWO4-007 CROWFORD, Dawes County, Nebboska

PHOTO BY JEFFILLY BEBER, DCT. 1989. NEBROGKO STOTE HISTOTULOL GOLIETY (H1673.5-4880)

MURAL (The Chossing, OIL ON CONVAS, By G. Glenn Newell, 1940)