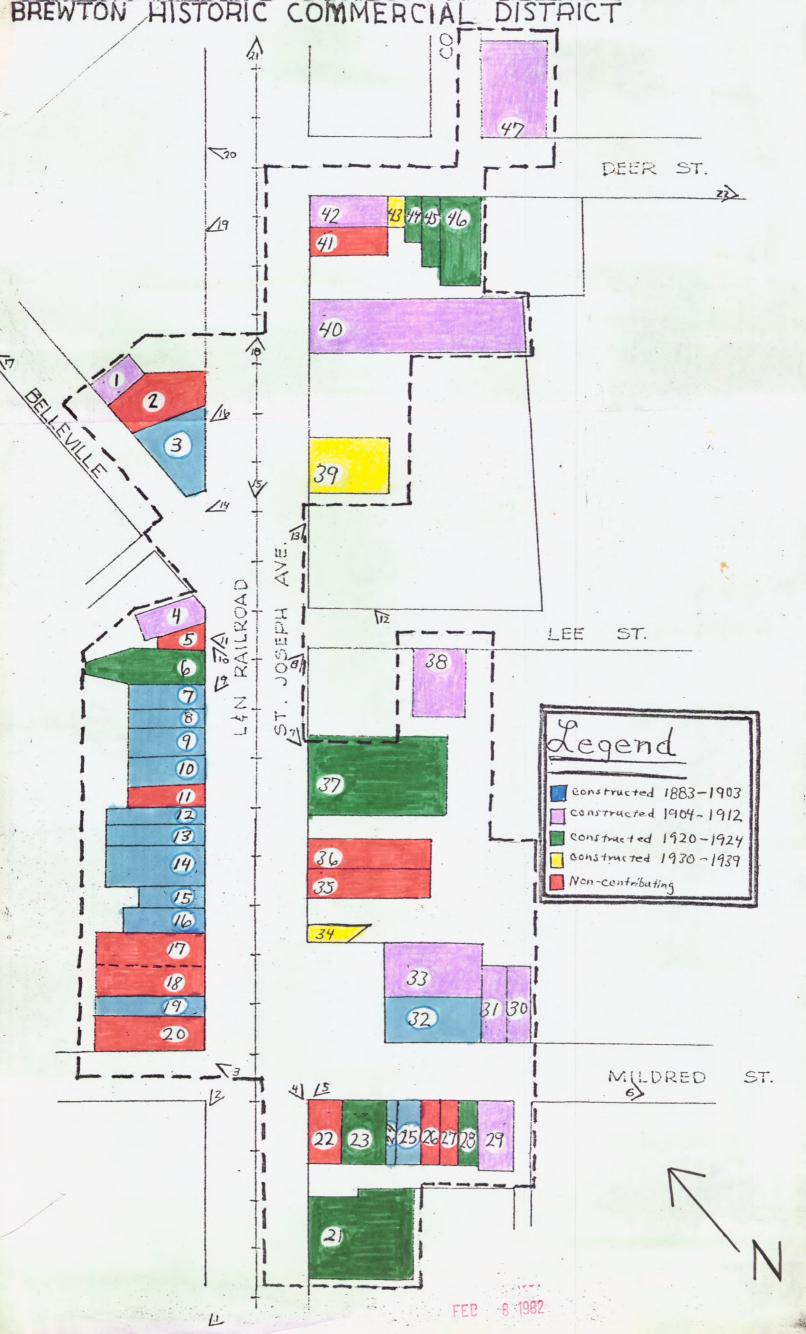

### Describe the present and original (if known) physical appearance

altered

ruins

\_\_ unexposed

 $\underline{X}$  good

\_\_\_\_ fair

The Brewton Historic Commercial District contains the early commercial area of Brewton where the majority of the structures dates from the late 19th and early 20th centuries. The scale and appearance of the area is little different from that of the 1920s. The district is primarily located along 2 1/2 blocks of St. Joseph Avenue, the main street of town, and a portion of Belleville, which intersects St. Joseph at a 45° angle. The railroad tracks (now L&N) bisect the middle of St. Joseph and form the focal point of the district. The depot, which was located at the corner of Deer and St. Joseph, was demolished in 1979.

Most of the buildings are one and two-story brick commercial structures, with narrow fronts and simple fenestration patterns. Ornamentation is limited, in most cases, to simple elaboration of structural elements. An exception is the beautifully-detailed Bank of Brewton, which utilizes terra-cotta tile with Renaissance Revival details. Construction is typical of that found in the slightly more prosperous communities throughout South Alabama.

Of the 47 structures in the district, 34 have been determined to contribute to the character of the area. The boundaries were drawn to include all of the adjacent structures in the commercial district that are 50 years of age, and to exclude modern development. Many owners are awaiting National Register approval to begin reconstruction of the porticos shown in photographs of the 1920s.