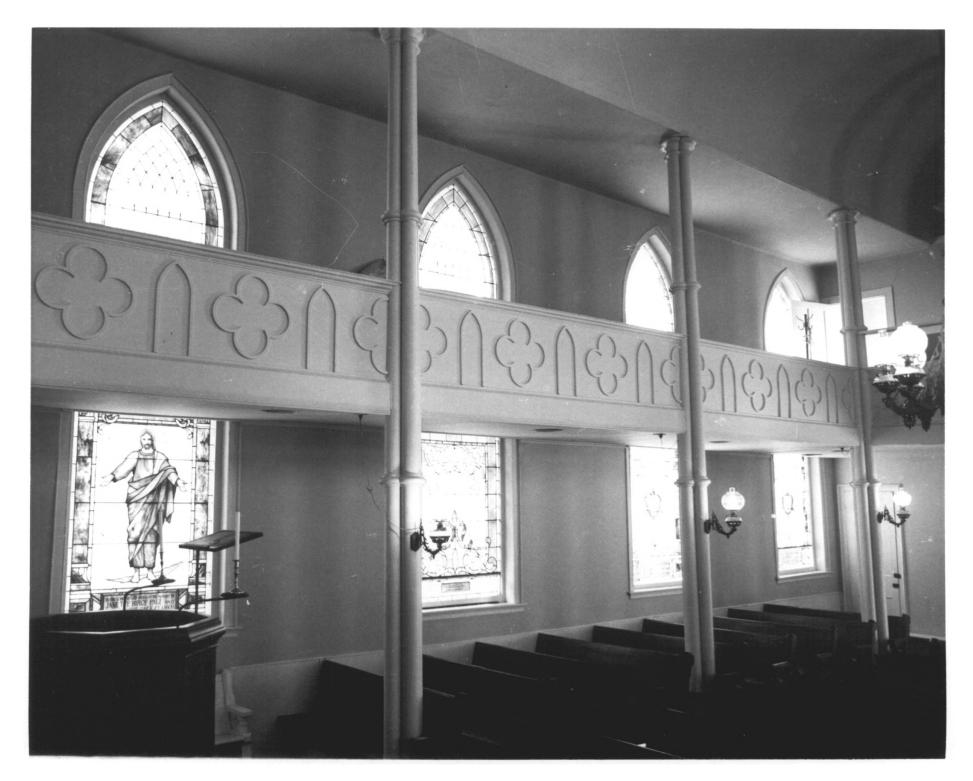

ticut Historical Commission

### 4 IDENTIFICATION

DESCRIBE VIEW, DIRECTION, ETC. IF DISTRICT, GIVE BUILDING NAME & STREET VIEW northeast, main and side elevation



## UNITED STATES DEPARTMENT OF THE INTERIOR NATIONAL PARK SERVICE

# NATIONAL REGISTER OF HISTORIC PLACES PROPERTY PHOTOGRAPH FORM

FOR NPS USE ONLY
RECEIVED DEC 2 9 1975

APR 2 3 1976

## SEE INSTRUCTIONS IN HOW TO COMPLETE NATIONAL REGISTER FORMS TYPE ALL ENTRIES ENCLOSE WITH PHOTOGRAPH \_\_\_\_\_

### 1 NAME

Trinity Church Milton

AND/OR COMMON

### 2 LOCATION

CITY TOWN Litchfield

\_\_\_VICINITY OF

COUNTY: Litchfield

STATE Connecticut

#### 3 PHOTO REFERENCE

PHOTO CREDITS. J. Raiche

DATE OF PHOTO July 16, 1974.

NEGATIVE FILED AT Connecticut Historical Commission

### 4 IDENTIFICATION

Detail, front door NIEW NORTH



Form No. 10-301a (Pev. 10-7)

### UNITED STATES DEPARTMENT OF THE INTERIOR NATIONAL PARK SERVICE

# NATIONAL REGISTER OF HISTORIC PLACES PROPERTY PHOTOGRAPH FORM

FOR NPS USE ONLY
RECEIVED DEC 2 9 1975

DATE ENTERED APR 2 3 1976

SEE INSTRUCTIONS IN HOW TO COMPLETE NATIONAL REGISTER FORMS

TYPE ALL ENTRIES ENCLOSE WITH PHOTOGRAPH

1 NAME

HISTORIC

Trinity Church Milton

AND/OR COMMON

2 LOCATION

CITY TOWN Litchfield \_\_\_VICINITY OF

COUNTY

STATE Connecticut

3 PHOTO REFERENCE

PHOTO CREDIT

S.J. Raiche

DATE OF PHOTO

July 16, 1974.

**NEGATIVE FILED AT** 

Connecticut Historical Commission

4 IDENTIFICATION

Interior, side of nave, VIEW SOUTHEAST



Form No. 10-301a (Pev. 10-7)

## UNITED STATES DEPARTMENT OF THE INTERIOR NATIONAL PARK SERVICE

# NATIONAL REGISTER OF HISTORIC PLACE