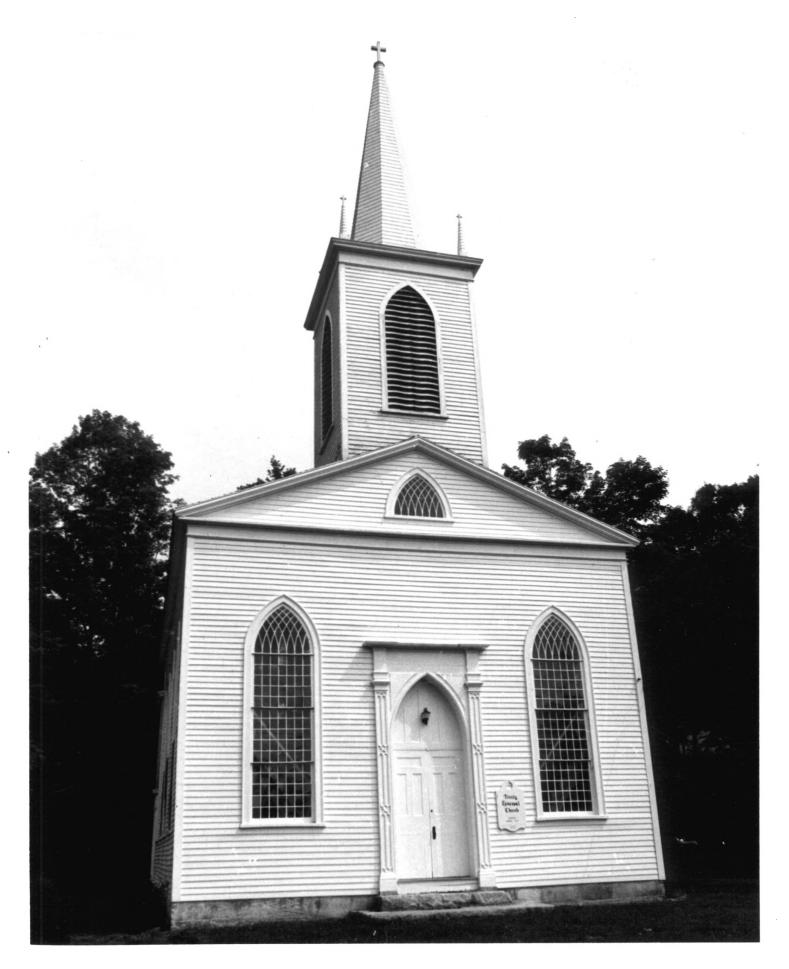

### 4 IDENTIFICATION

DESCRIBE VIEW, DIRECTION, ETC. IF DISTRICT. GIVE BUILDING NAME & STREET VIEW north, facade