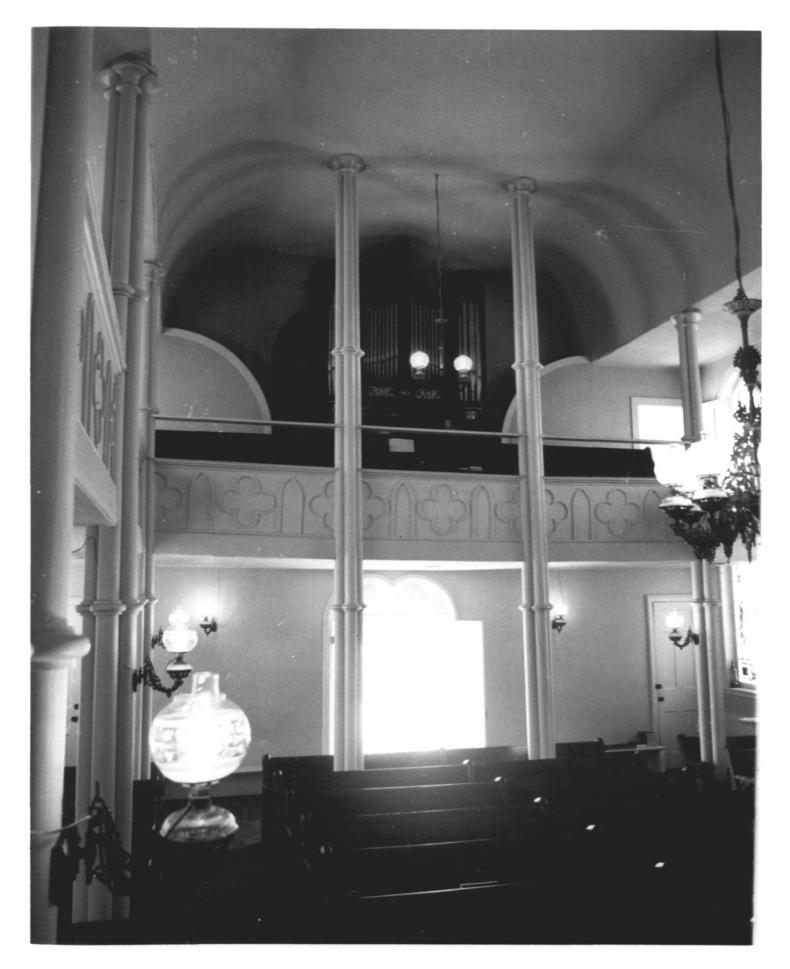

#### 4 IDENTIFICATION

Interior, view of gallery and organ at rear of nave NIEW South