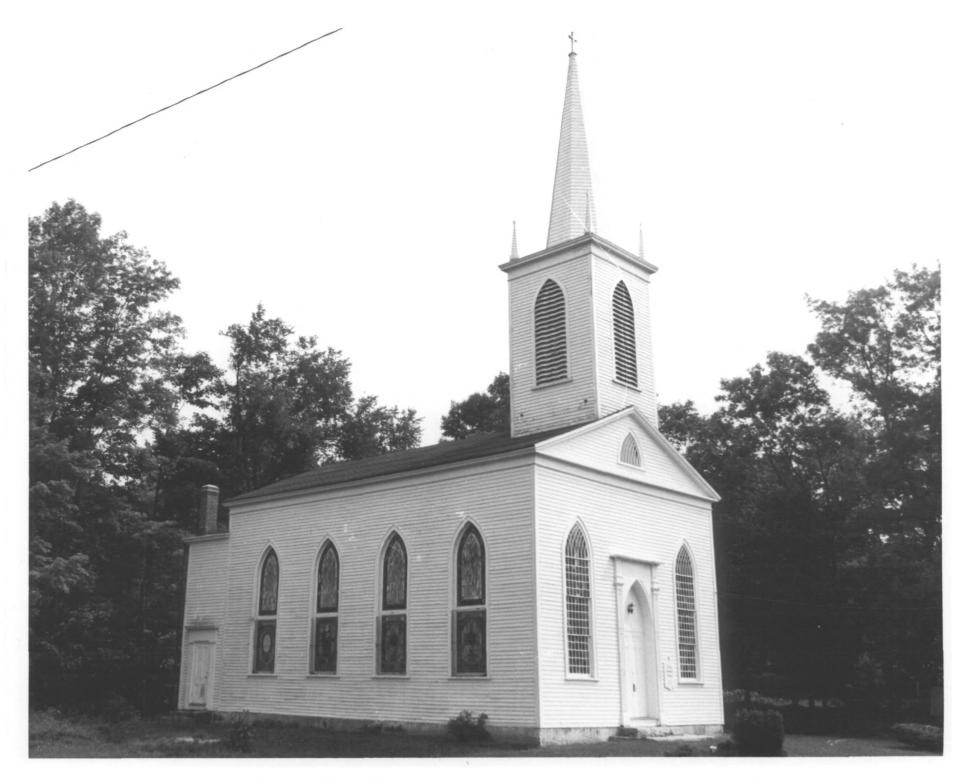

### 4 IDENTIFICATION

DESCRIBE VIEW, DIRECTION, ETC. IF DISTRICT, GIVE BUILDING NAME & STREET VIEW northeast, main and side elevation