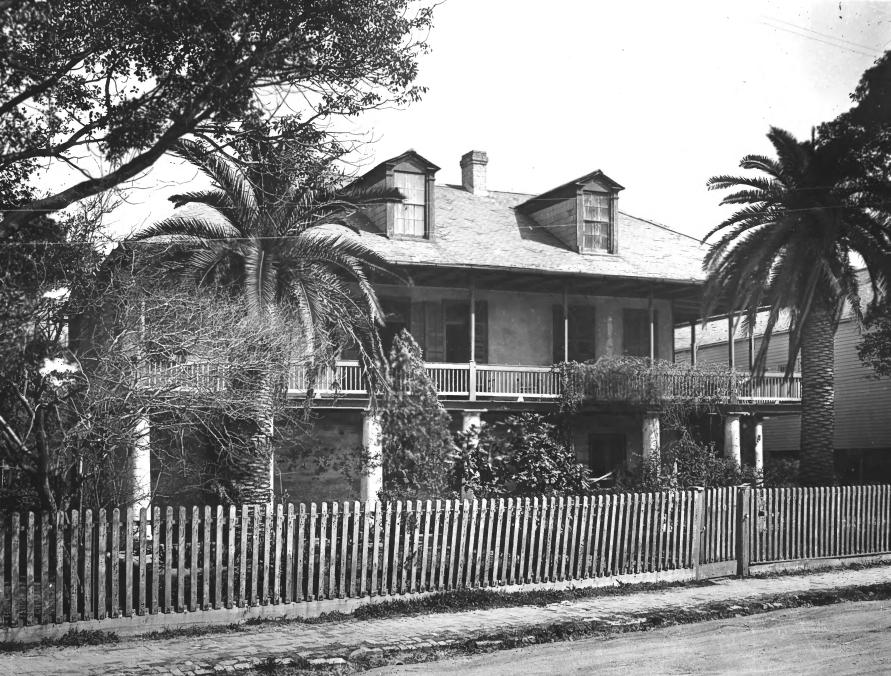

,

|    | UNITED STATES DEPARTMENT OF THE INTERIOR<br>NATIONAL PARK SERVICE | STATE                                          |  |  |  |  |  |  |  |
|----|-------------------------------------------------------------------|------------------------------------------------|--|--|--|--|--|--|--|
|    | NATIONAL REGISTER OF HISTORIC PLACES                              | COUNTY                                         |  |  |  |  |  |  |  |
|    | PROPERTY PHOTOGRAPH FORM                                          | FOR NPS USE ONLY                               |  |  |  |  |  |  |  |
| S  | (Type all entries - attach to or enclose with photograph)         | ENTRY NUMBER DATE,<br>11.9.22,0006 968/7       |  |  |  |  |  |  |  |
| Z  | 1. NAME                                                           | 11-1-2000 - 11-201-                            |  |  |  |  |  |  |  |
| 0  | COMMON: Pitot House                                               |                                                |  |  |  |  |  |  |  |
| F  | AND/OR HISTORIC: Ducayet House                                    |                                                |  |  |  |  |  |  |  |
|    | 2. LOCATION<br>STREET AND NUMBER:                                 |                                                |  |  |  |  |  |  |  |
| -  | 1440 Moss Street                                                  |                                                |  |  |  |  |  |  |  |
|    | CITY OR TOWN:                                                     |                                                |  |  |  |  |  |  |  |
| R  | New Orleans                                                       |                                                |  |  |  |  |  |  |  |
| ST | STATE: CODE COUNTY:                                               | Orleans Parish                                 |  |  |  |  |  |  |  |
| z  | 3. PHOTO REFERENCE                                                |                                                |  |  |  |  |  |  |  |
| _  | PHOTO CREDIT: Louisiana Landmarks Society                         |                                                |  |  |  |  |  |  |  |
|    | DATE OF PHOTO: 1920                                               |                                                |  |  |  |  |  |  |  |
| ш  | NEGATIVE FILED AT:<br>Louisiana Landmarks Society                 | Negative Filed AT: Jouisiana Landmarks Society |  |  |  |  |  |  |  |
| ш  | 4. IDENTIFICATION                                                 |                                                |  |  |  |  |  |  |  |
| S  | DESCRIBE VIEW, DIRECTION, ETC.                                    |                                                |  |  |  |  |  |  |  |
|    | Pitot House. South Elevation, on its original                     | nal site.                                      |  |  |  |  |  |  |  |
|    |                                                                   |                                                |  |  |  |  |  |  |  |
|    |                                                                   |                                                |  |  |  |  |  |  |  |
|    |                                                                   |                                                |  |  |  |  |  |  |  |
|    |                                                                   |                                                |  |  |  |  |  |  |  |