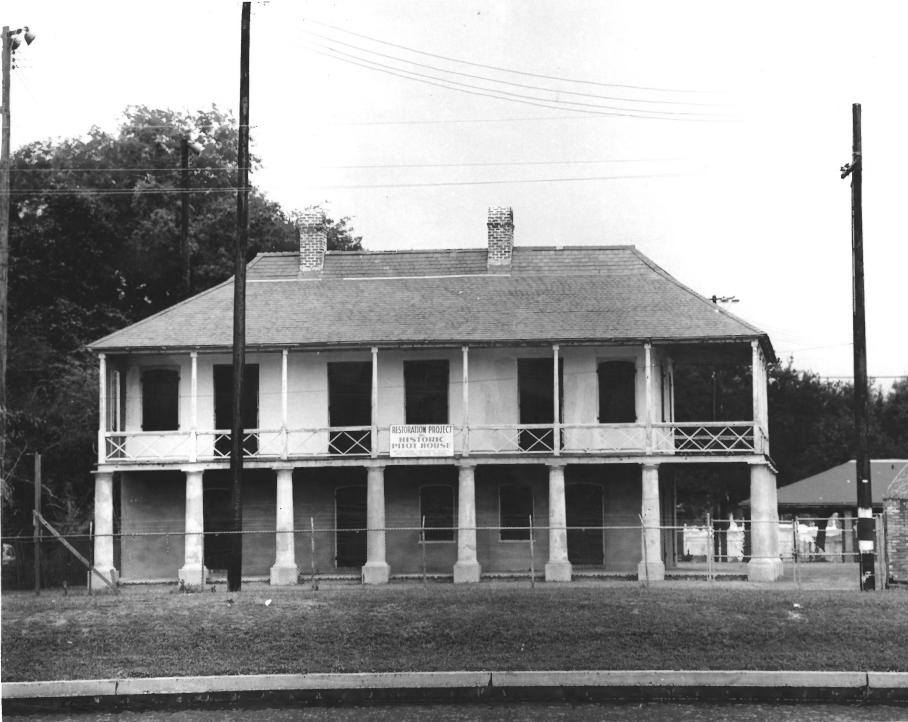

| NATIONAL REGISTER OF HISTORIC PLACES                                | COUNTY         |                  |  |  |  |  |  |
|---------------------------------------------------------------------|----------------|------------------|--|--|--|--|--|
|                                                                     | CONTRACTOR AND | COUNTY           |  |  |  |  |  |
| PROPERTY PHOTOGRAPH FORM                                            | FOR NPS USE ON | FOR NPS USE ONLY |  |  |  |  |  |
|                                                                     | ENTRY NUMBER   | DATE .           |  |  |  |  |  |
| (Type all entries - attach to or enclose with photograp             | 11.9.22.0006   | 9/281            |  |  |  |  |  |
| . NAME                                                              |                | 1                |  |  |  |  |  |
| COMMON: Pitot House                                                 |                |                  |  |  |  |  |  |
| AND/OR HISTORICDucayet House                                        |                |                  |  |  |  |  |  |
| STREET AND NUMBER:<br>1440 Moss Street                              |                |                  |  |  |  |  |  |
|                                                                     |                |                  |  |  |  |  |  |
| STATE: CODE COUN<br>Louisiana 17                                    | Orleans        | CODE<br>071      |  |  |  |  |  |
| PHOTO REFERENCE                                                     |                |                  |  |  |  |  |  |
| PHOTO CREDIT: Louisiana Landmarks Society                           |                |                  |  |  |  |  |  |
|                                                                     |                |                  |  |  |  |  |  |
| NEGATIVE FILED AT: Louisiana Landmarks Society                      |                |                  |  |  |  |  |  |
| 4. IDENTIFICATION                                                   |                |                  |  |  |  |  |  |
| DESCRIBE VIEW, DIRECTION, ETC.                                      | 14-2           |                  |  |  |  |  |  |
| Pitot House. South elevation, after re<br>restoration partially com |                |                  |  |  |  |  |  |