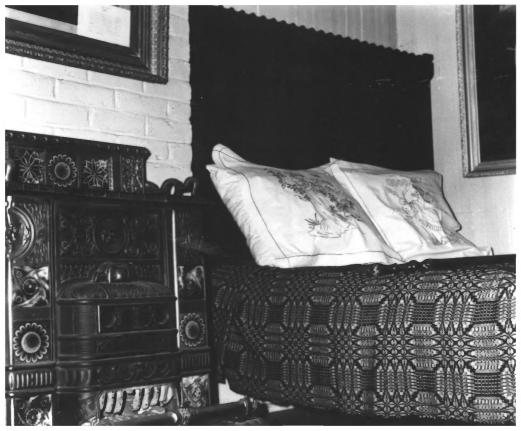

|                                                    | UNITED STATES DEPARTMENT OF THE INTERIOR                  | COLORADO<br>COUNTY<br>Lake<br>FOR NPS USE ONLY |  |  |  |
|----------------------------------------------------|-----------------------------------------------------------|------------------------------------------------|--|--|--|
|                                                    | NATIONAL REGISTER OF HISTORIC PLACES                      |                                                |  |  |  |
|                                                    |                                                           |                                                |  |  |  |
| s                                                  | (Type all entries - attach to or enclose with photograph) | DATE                                           |  |  |  |
| z 🛛                                                | NAME                                                      | 7                                              |  |  |  |
| 0                                                  | COMMON: Dexter Cabin                                      |                                                |  |  |  |
| _                                                  | AND/OR HISTORIC: Dexter Cabin                             |                                                |  |  |  |
| ⊢ 2.                                               | LOCATION                                                  |                                                |  |  |  |
| ບ                                                  | STREET AND NUMBER:                                        |                                                |  |  |  |
| _                                                  | 912 Harrison ( corner of E. Tenth)                        |                                                |  |  |  |
|                                                    | CITY OR TOWN:                                             |                                                |  |  |  |
| 2                                                  | Leadville                                                 |                                                |  |  |  |
| ┝                                                  | STATE: CODE COUNTY:                                       | CODE                                           |  |  |  |
| ŝ                                                  | Colorado 05 Lake                                          | 065                                            |  |  |  |
| z 🗿                                                | PHOTO REFERENCE                                           | 2                                              |  |  |  |
| PHOTO CREDIT: State Historical Society of Colorado |                                                           |                                                |  |  |  |
|                                                    | DATE OF PHOTO: CITCA 1965                                 |                                                |  |  |  |
| ш<br>ш                                             | NEGATIVE FILED AT: State Museum of Colorado, Denver       |                                                |  |  |  |
|                                                    | DENTIFICATION                                             |                                                |  |  |  |
|                                                    | DESCRIBE VIEW, DIRECTION, ETC.                            |                                                |  |  |  |
|                                                    | interior view of the bedroom and brick chimney            |                                                |  |  |  |