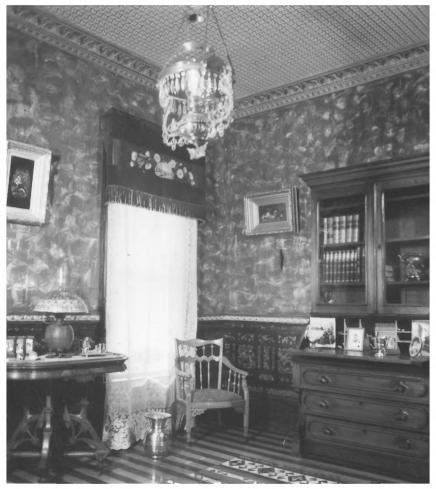

.

|     | UNITED STATES DEPARTMENT OF<br>NATIONAL PARK SERVI | Colorado                                                             |                                        |       |  |  |  |
|-----|----------------------------------------------------|----------------------------------------------------------------------|----------------------------------------|-------|--|--|--|
|     | NATIONAL REGISTER OF HIST                          | COUNTY                                                               |                                        |       |  |  |  |
|     | PROPERTY PHOTOGRAPH                                | Lake<br>FOR NPS USE O                                                | Lake<br>FOR NPS USE ONLY               |       |  |  |  |
| S   | (Type all entries - attach to or enclose           | se with photograph)                                                  | ENTRY NUMBER                           | DATE  |  |  |  |
| z   | 1. NAME                                            |                                                                      | 70.8.05.0010                           | 18/25 |  |  |  |
| 0   | COMMON: Dexter Cabin                               |                                                                      | 3114                                   |       |  |  |  |
|     | AND/OR HISTORIC: Dexter Cabin                      |                                                                      |                                        |       |  |  |  |
| ⊢-  | 2. LOCATION                                        |                                                                      | 19 19 19 1 1 1 1 1 1 1 1 1 1 1 1 1 1 1 |       |  |  |  |
| Ü   | STREET AND NUMBER:                                 |                                                                      | NO TO FI                               |       |  |  |  |
| _   | 912 Harrison (Corner of E. Tent                    | + ~ )                                                                | F 88 0133 P                            |       |  |  |  |
|     | CITY OR TOWN:                                      | uii)                                                                 | A CO BE THE                            |       |  |  |  |
| 2   | Leadville                                          |                                                                      | E The I                                |       |  |  |  |
| ┣━  | STATE:                                             | CODE COUNTY:                                                         | A A A                                  | CODE  |  |  |  |
| S   | Colorado                                           | 05 Lak                                                               |                                        | 065   |  |  |  |
| z   | 3. PHOTO REFERENCE                                 |                                                                      | 01116                                  |       |  |  |  |
| _   | PHOTO CREDIT: State Historical Soci                | PHOTO CREDIT: State Historical Society of Colorado                   |                                        |       |  |  |  |
|     | DATE OF PHOTO: Circa 1965                          |                                                                      |                                        |       |  |  |  |
| نلا |                                                    | m, Denver, Colo                                                      | rado                                   |       |  |  |  |
| ш   |                                                    | , ,                                                                  |                                        |       |  |  |  |
| S   | 4. IDENTIFICATION                                  |                                                                      | ~                                      |       |  |  |  |
|     | DESCRIBE VIEW, DIRECTION, ETC.                     |                                                                      |                                        |       |  |  |  |
|     | interior view of Cabin's front                     | interior view of Cabin's front room, showing floor, wall and ceiling |                                        |       |  |  |  |
|     | treatment and furnishings                          | ,                                                                    |                                        |       |  |  |  |