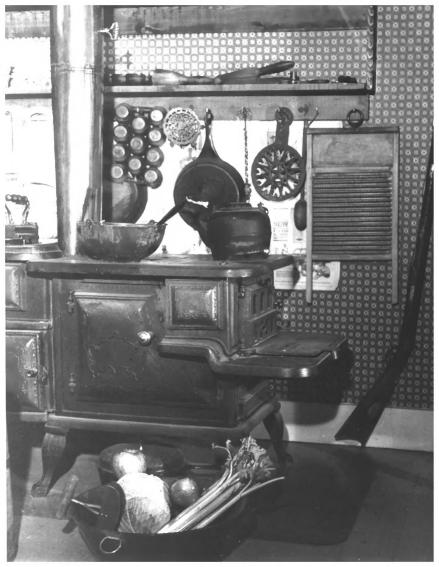

|        | UNITED STATES DEPARTMENT<br>NATIONAL PARK SE       |                 | DR           | STATE<br>Colorado |             |  |
|--------|----------------------------------------------------|-----------------|--------------|-------------------|-------------|--|
|        | NATIONAL REGISTER OF HISTORIC PLACES               |                 |              |                   |             |  |
|        | PROPERTY PHOTOGRAF                                 | H FORM          | 70.8.05.     | EUR NPS USE C     | NLY         |  |
| S      | (Type all entries - attach to or en                | close with phot | tograph)     | ENTRY NUMBER      | DATE<br>SSS |  |
| z      | 1. NAME                                            |                 | 8            | RECEIVE 310       | 1 0/ 00     |  |
| 0      | COMMON: Dexter Cabin                               |                 | H            |                   | 1           |  |
| -      | AND/OR HISTORIC: Dexter Cabin                      |                 | 0            |                   |             |  |
| F      | 2. LOCATION                                        |                 | FI           | TIONER F          | ·           |  |
| C<br>N | STREET AND NUMBER:<br>912 Harrison (corner of E. ' | Tenth)          | (á)          | REGIST            |             |  |
| R      | Leadville                                          |                 | T            | 19113             |             |  |
| F      | STATE:                                             | CODE            | COUNTY:      |                   | CODE        |  |
| S      | Colorado                                           | 05              | Lake         |                   | 065         |  |
| Z      | 3. PHOTO REFERENCE                                 | adata of C      | al amo da    |                   |             |  |
| -      | PHOTO CREDIT: State Historical Society of Colorado |                 |              |                   |             |  |
| ш      | NEGATIVE FILED AT:                                 |                 |              |                   |             |  |
| ш      | Colorado State Museum, Denver,                     | Colorado        |              |                   |             |  |
| S      | 4. IDENTIFICATION                                  |                 |              |                   |             |  |
| 5      | DESCRIBE VIEW, DIRECTION, ETC.                     |                 |              |                   |             |  |
|        | view of the kitchen, stove                         | , apparatus     | , as display | yed in the Dexter | Cabin       |  |