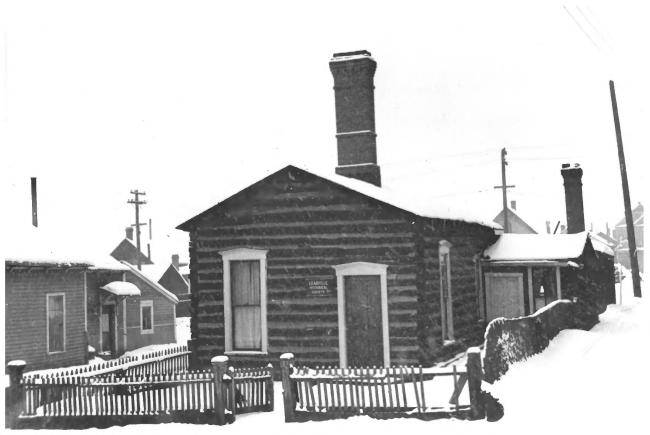

|        | UNITED STATES DEPARTMENT OF THE INTERIOR<br>NATIONAL PARK SERVICE | Colorado                           |              |  |
|--------|-------------------------------------------------------------------|------------------------------------|--------------|--|
|        | NATIONAL REGISTER OF HISTORIC PLACES                              | социту<br>T,ake                    |              |  |
|        | PROPERTY PHOTOGRAPH FORM                                          | FOR NPS USE ON                     | ILY          |  |
| S      | (Type all entries - attach to or enclose with photograph)         | ENTRY NUMBER<br>70 · 8 - 05 · 00/0 | DATE         |  |
| z      | 1. NAME                                                           | /0.8-05:00///                      | 0/25         |  |
| 0      | COMMON: Dexter Cabin                                              |                                    |              |  |
|        | AND/OR HISTORIC: Dexter Cabin                                     | T                                  |              |  |
| ┝      | 2. LOCATION                                                       |                                    | . 'n         |  |
| υ      | STREET AND NUMBER:                                                | A Val                              |              |  |
|        | 912 Harrison                                                      | EIVEN                              |              |  |
|        | CITY OR TOWN:                                                     | THE FL                             |              |  |
| 2      | Leadville NAT.                                                    | 1970                               |              |  |
| L<br>S | Colorado                                                          | VAL IN                             | со de<br>065 |  |
| z      | 3. PHOTO REFERENCE                                                | - AY                               |              |  |
| _      | PHOTO CREDIT: State Historical Society of Color                   | JQ Q                               |              |  |
|        | DATE OF PHOTO: Pre 1960                                           | e de                               |              |  |
| ш      |                                                                   |                                    |              |  |
| ш      | State Museum, Denver                                              |                                    |              |  |
| S      | 4. IDENTIFICATION                                                 |                                    |              |  |
|        | DESCRIBE VIEW, DIRECTION, ETC.                                    |                                    |              |  |
|        | View of front elevation, towards the north(?)                     | . Taken befo                       | ore          |  |
|        | Cabin was relocated on grounds of Healy House Healy House form).  | (See also                          |              |  |