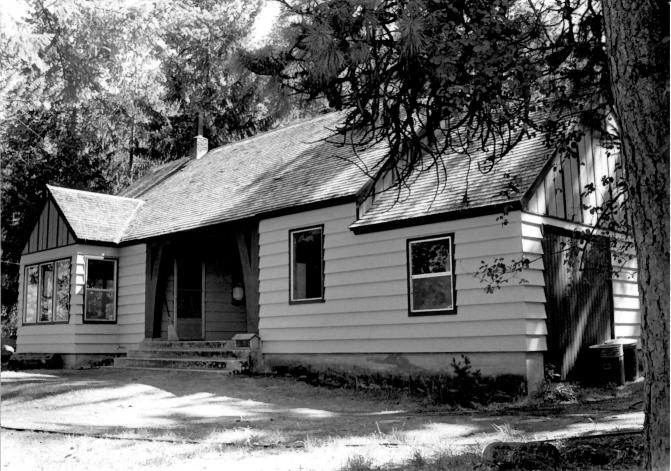

  6) Description: Diagonal view, front and right
- 6) Description: Diagonal view, front and right elevations; camera direction: 161 degrees.7) Photograph Number: 17-02-LGS-2

- 1) Name of Property: Lucerne Guard Station 2) City and State: Chelan, WA
- Photographer: Susan Carter 4) Date: 7/24/85
- 6) Description: View of main elevation; camera