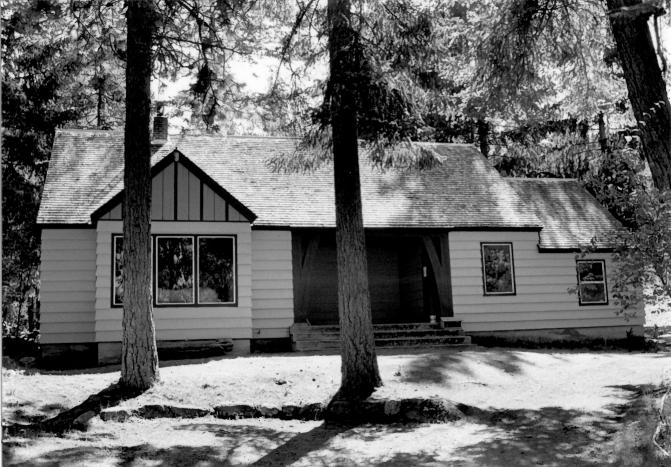

direction: 223 degrees.

- Office. Recreation Unit, CRM files.
- 5) Negative Location: USDA Forest Service, Regional
- 7) Photograph Number: 17-02-LGS-1