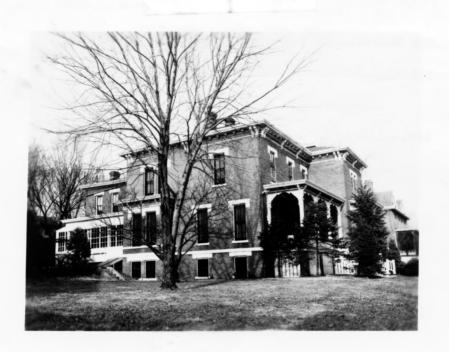

| UNITED STATES DEPARTMENT OF THE INTERIOR                                                   |                         |      |            |                  | STATE    |         |         |
|--------------------------------------------------------------------------------------------|-------------------------|------|------------|------------------|----------|---------|---------|
| NATIONAL PARK SERVICE                                                                      |                         |      |            |                  | Nebraska |         |         |
| NATIONAL REGISTER OF HISTORIC PLACES                                                       |                         |      |            | COUNTY           |          |         |         |
|                                                                                            |                         |      |            | Douglas          |          |         |         |
| PROPERTY PHOTOGRAPH FORM                                                                   |                         |      |            | FOR NES USE ONLY |          |         |         |
| (Type all entries - attach to or enclose w                                                 |                         |      | tograph)   | (0)              |          | NUMBER  | DATE    |
|                                                                                            |                         |      | <b>.</b> , |                  | 69-04    | 26,0006 | 4/16/69 |
| ME                                                                                         |                         |      |            |                  |          |         |         |
| MMON:                                                                                      | Green deer ger nouse    |      |            |                  |          | 1969    |         |
| ID/OR HISTORIC: Commanding Officer's Quarters                                              |                         |      |            |                  |          |         |         |
| CATION                                                                                     |                         |      |            |                  |          |         |         |
| REET AND NUMBER:                                                                           |                         |      |            |                  |          |         |         |
|                                                                                            | Quarters #1, Fort Omaha |      |            | 100)             | >-       | 19/     |         |
| TY OR TOWN:                                                                                |                         |      |            | V                | 15TT     | 6/7     |         |
|                                                                                            | Omaha                   |      |            |                  |          |         |         |
| ATE:                                                                                       |                         | CODE | COUNTY:    |                  |          |         | CODE    |
|                                                                                            | Nebraska                | 26   | Dou        | glas             |          |         | 055     |
| OTO REFEREN                                                                                | ICE                     |      |            |                  |          |         |         |
| юто сверит: Nebraska State Historical Society                                              |                         |      |            |                  |          |         |         |
| те оf рното: са. 1954                                                                      |                         |      |            |                  |          |         |         |
| GATIVE FILED AT: Nebraska State Historical Society, 1500 R Street, Lincoln, Nebraska 68508 |                         |      |            |                  |          |         |         |
| NTIFICATION                                                                                | Nentarka 00008          |      |            |                  | 277      |         |         |
| ESCRIBE VIEW, DIRECTION, ETC.                                                              |                         |      |            |                  |          |         |         |
|                                                                                            |                         |      |            |                  |          |         |         |
| Crook House, exterior from the southeast. Few exterior alterations between 1954 and 1969.  |                         |      |            |                  |          |         |         |