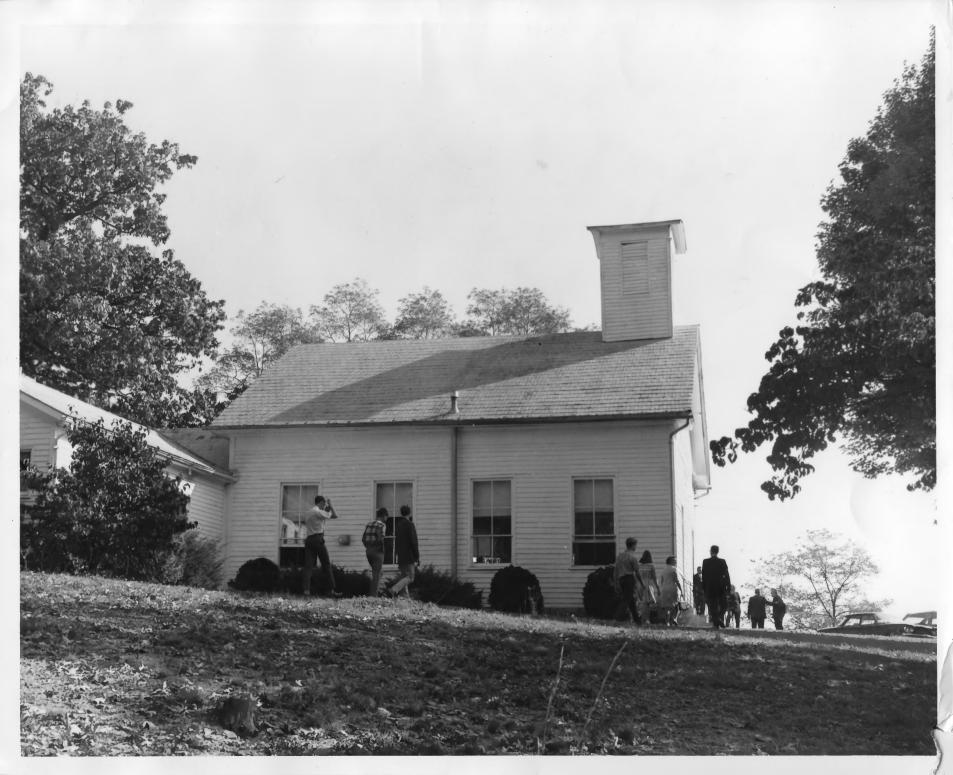

## NATIONAL REGISTER OF HISTORIC PLACES PROPERTY PHOTOGRAPH FORM

(Type all entries - attach to or enclose with photograph)

| 1. NAME                                       |                           |                                                |
|-----------------------------------------------|---------------------------|------------------------------------------------|
| соммом<br>French Creek Presbyterian<br>Church | AND/OR HISTORIC           | DEC 2 4 1974                                   |
| 2. L'OCATION                                  |                           |                                                |
| West Virginia (54)                            | Upshur (097)              | French Creek                                   |
| Route 2                                       |                           |                                                |
| 3. PHOTO REFERENCE                            |                           |                                                |
| PHOTO CREDIT                                  | DATE                      | NEGATIVE FILED AT                              |
| Buffington Studio                             | 1969                      | Buffington Studio<br>Clarksburg, West Virginia |
| 4. IDENTIFICATION                             |                           | 1/12/12                                        |
| Photo is showing west side o                  | f the church, looking not | Ju .                                           |

Presbyterian Church.