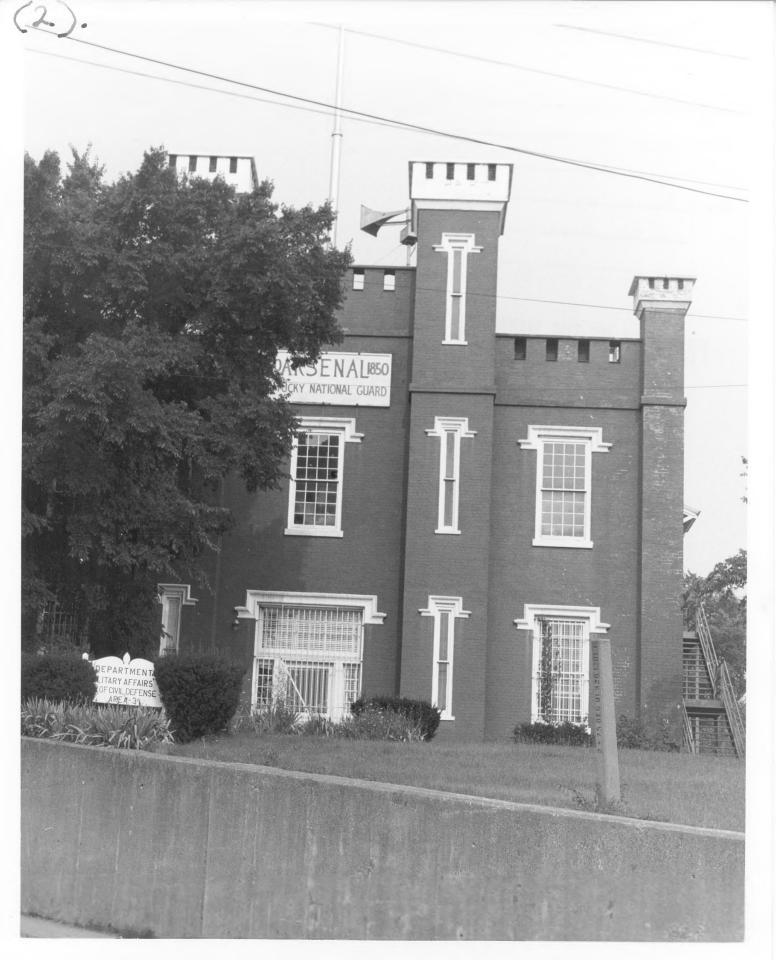

DESCRIBE VIEW, DIRECTION, ETC.

ш

View from the street, right side.

|       | רואט                                             | ED STATES DEPARTMENT OF TH<br>NATIONAL PARK SERVICE | KENTUCKY county FRANKLIN |                   |      |  |  |
|-------|--------------------------------------------------|-----------------------------------------------------|--------------------------|-------------------|------|--|--|
|       | NATION                                           | AL REGISTER OF HISTO                                |                          |                   |      |  |  |
|       |                                                  |                                                     |                          |                   |      |  |  |
|       | PRO                                              | PERTY PHOTOGRAPH FO                                 | DRM                      | FOR NPS USE ONLY  |      |  |  |
|       | (Type all                                        | entries - attach to or enclose                      | ENTRY NUMBER             | DATE              |      |  |  |
| -     |                                                  |                                                     | APR                      | 1 1 1973          |      |  |  |
|       | NAME                                             |                                                     |                          |                   |      |  |  |
|       | COMMON:                                          | Kentucky Stat                                       | <u>e Arsenal</u>         |                   | -    |  |  |
| 10000 | AND/OR HISTORIC:                                 |                                                     |                          |                   |      |  |  |
| 2.    | LOCATION                                         |                                                     |                          |                   |      |  |  |
|       | STREET AND NUMBE                                 |                                                     |                          |                   |      |  |  |
|       |                                                  | Main Street at                                      | : Capital Aven           | ue (Arsenal Hill) |      |  |  |
|       | CITY OR TOWN:                                    |                                                     |                          | (8)               |      |  |  |
|       |                                                  | Frankfort                                           | 194                      | REPER             |      |  |  |
|       | STATE:                                           |                                                     | CODE COUNTY:             | 17 FOCIVE!        | CODE |  |  |
|       |                                                  | Kentucky                                            | 21                       | Franklin          | 073  |  |  |
| 3.    | PHOTO REFERENCE                                  |                                                     |                          | 120 - Alarm 40)   | 3 99 |  |  |
|       | PHOTO CREDIT: Ke                                 | ntucky Department of                                | Public Inform            | ation REGIONAL    | H    |  |  |
|       | DATE OF PHOTO:                                   | 1970                                                |                          | ISP - WISTER      | 1-1  |  |  |
|       | NEGATIVE FILED AT                                |                                                     |                          |                   |      |  |  |
|       | Photo Lab., Ky. Department of Public Information |                                                     |                          |                   |      |  |  |
| 4     | IDENTIFICATION                                   |                                                     |                          | The section of    |      |  |  |
|       | DESCRIBE VIEW, D                                 | RECTION, ETC.                                       |                          |                   |      |  |  |
|       | Front vi                                         | ew from the street                                  |                          |                   |      |  |  |