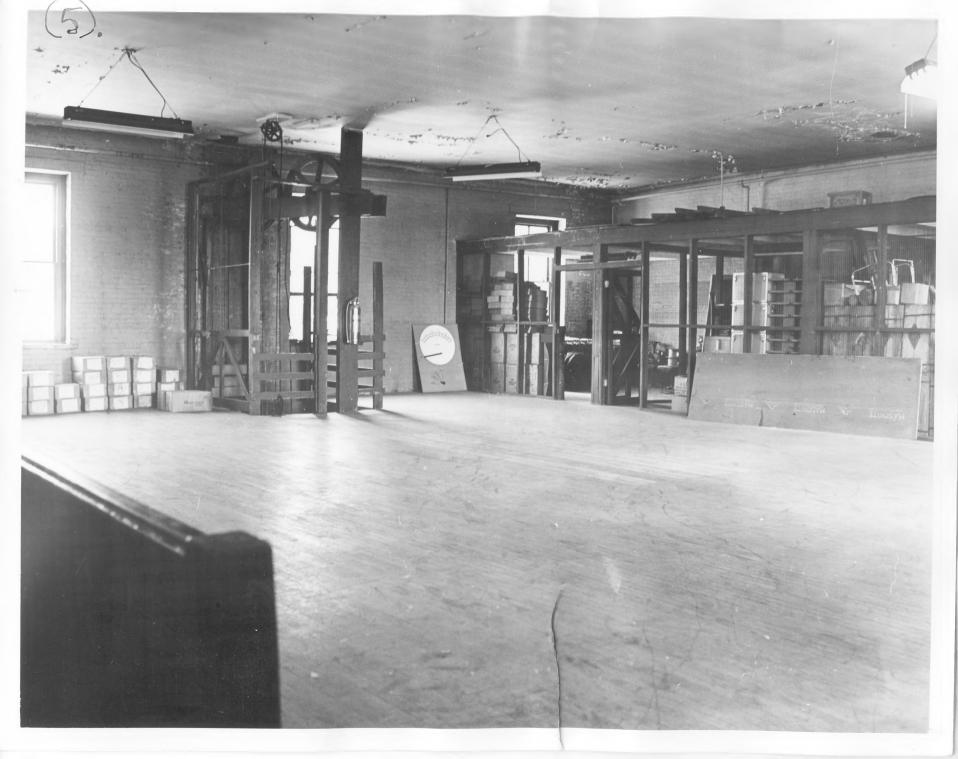

STATE UNITED STATES DEPARTMENT OF THE INTERIOR KENTUCKY NATIONAL PARK SERVICE COUNTY NATIONAL REGISTER OF HISTORIC PLACES FRANKLIN PROPERTY PHOTOGRAPH FORM FOR NPS LISE ONLY ENTRY NUMBER DATE (Type all entries - attach to or enclose with photograph) 5 1 1973 Kentucky State Arsenal COMMON: AND/OR HISTORIC: 2. LOCATION STREET AND NUMBER. Main Street at Capital Avenue (Arsenal Hill) CITY OR TOWN: 2 Frankfort COUNTY: CODE STATE: CODE Kentucky Franklin 073PHOTO REFERENCE Kentucky Department of Public Information PHOTO CREDIT: DATE OF PHOTO: ш NEGATIVE FILED AT: Photo Lab., Ky. Department of Public Information AN 1 0 1972 ш 4. IDENTIFICATION DESCRIBE VIEW, DIRECTION, ETC. REGISTER Inside second floor