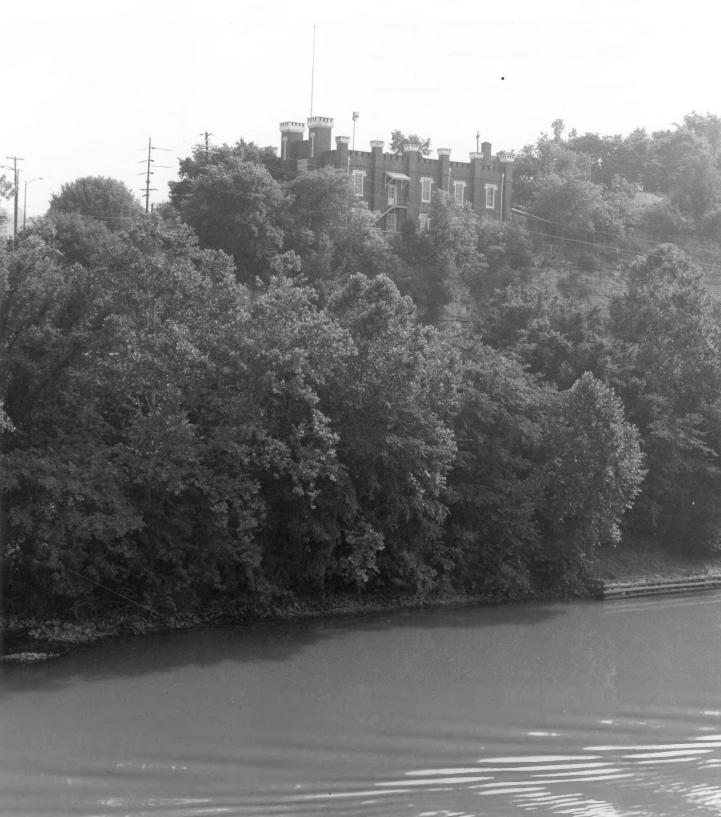

|             | U                                                     | NITED STATES DEPARTMENT O                               | KENTUCKY         |                  |      |  |  |  |
|-------------|-------------------------------------------------------|---------------------------------------------------------|------------------|------------------|------|--|--|--|
|             |                                                       | NATIONAL PARK SER                                       |                  |                  |      |  |  |  |
|             | NATIONAL REGISTER OF HISTORIC PLACES                  |                                                         |                  | FRANKLIN         |      |  |  |  |
|             |                                                       |                                                         |                  |                  |      |  |  |  |
|             | P                                                     | ROPERTY PHOTOGRAPH                                      | FOR NPS USE ONLY |                  |      |  |  |  |
| S           | (Type a                                               | all entries - attach to or encl                         | ENTRY NUMBER     | 1 1 1973         |      |  |  |  |
| Z           | NAME                                                  |                                                         | 19110 APR        | 11203            |      |  |  |  |
| 0           | COMMON:                                               | Kentucky State                                          | e Arsenal 🗡      | RECEIVED         |      |  |  |  |
| _           | AND/OR HISTORIC                                       |                                                         | /N               | / MECLIVE W      |      |  |  |  |
| 100         | . LOCATION                                            |                                                         |                  | JAN 1 0 1973 (E) |      |  |  |  |
| Link        | STREET AND NUM                                        | IBER:                                                   | (0)              | NATIONAL E       |      |  |  |  |
| O           | Main Street at Capital Avenue (Arsenal Hill) REGISTER |                                                         |                  |                  |      |  |  |  |
| <b>&gt;</b> | CITY OR TOWN:                                         |                                                         |                  | C C              |      |  |  |  |
| DC          |                                                       | Frankfort                                               |                  | 112              |      |  |  |  |
| <b>—</b>    | STATE:                                                |                                                         | CODE COUNTY:     | STILE S          | CODE |  |  |  |
| S           |                                                       | Kentucky                                                | 21               | Franklin         | 073  |  |  |  |
| Z           | . PHOTO REFEREI                                       | NCE .                                                   | 0 T 1 T 0        |                  |      |  |  |  |
| -           | PHOTO CREDIT:                                         | рното сверит: Kentucky Department of Public Information |                  |                  |      |  |  |  |
|             |                                                       | date of photo: 1970                                     |                  |                  |      |  |  |  |
| ш           | Photo Lab, Ky. Department of Public Information       |                                                         |                  |                  |      |  |  |  |
|             | 4 IDENTIFICATION                                      |                                                         |                  |                  |      |  |  |  |
|             | DESCRIBE VIEW                                         | , DIRECTION, ETC.                                       |                  | _                |      |  |  |  |
|             | Rear view from the bridge over the Kentucky River.    |                                                         |                  |                  |      |  |  |  |
|             |                                                       |                                                         |                  |                  |      |  |  |  |
|             |                                                       |                                                         |                  |                  |      |  |  |  |
|             |                                                       |                                                         |                  |                  | 8    |  |  |  |
|             |                                                       |                                                         |                  |                  |      |  |  |  |