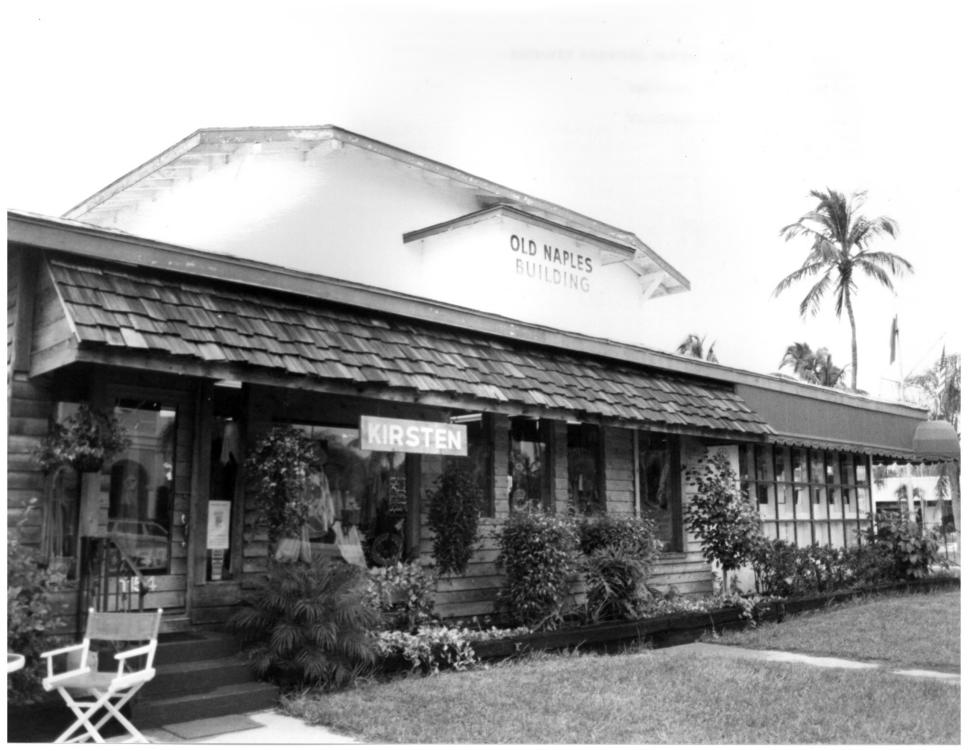

1. 1148 3rd St. South, Naples Historic District Naples, Florida Florida Preservation Services 1986 5. Florida Preservation Services 6. East elevation 7. Photo #16 of 17

1. 1177 3rd Street, Naples Historic District 2. Naples, Florida 3. Florida Preservation Services 4. 1986 5. Florida Preservation Services 6. West elevation 7. Photo \$17 of 17