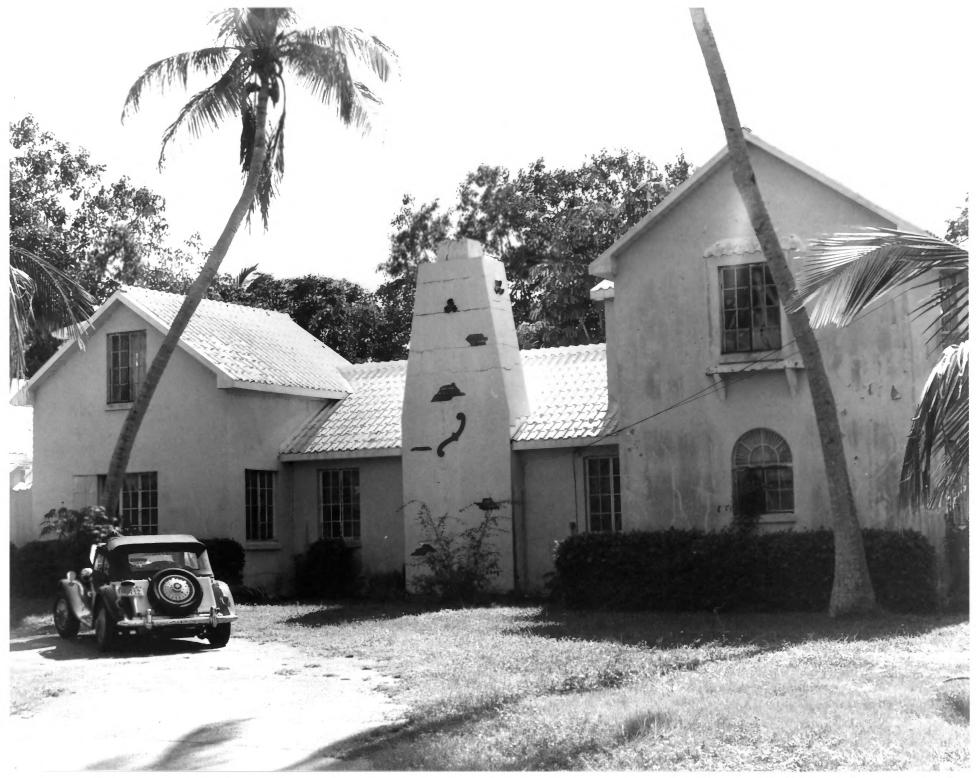

Photo \$11 of 17

- 1111 Gulfshore Blvd., Naples Historic District Naples, Florida Florida Preservation Services 1986 Florida Preservation Services
  - West elevation

Photo \$12 of 17

1. 273 10th Avenue E., Naples Historic District 2. Haples, Florida 3. Florida Preservation Services 4. 1986 5. Florida Preservation Services 6. North elevation 7. Photo #13 of 17