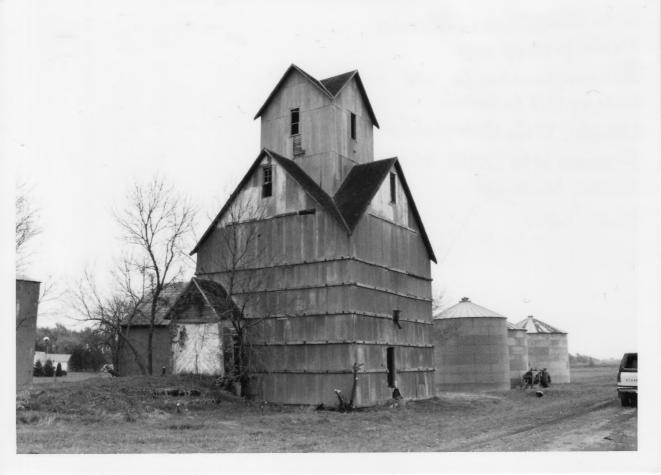

Old Ithaca Grain Blevator Nehrs # SDOS-003 Ithaca, Saunders Co., NB Photo by BiH Callahan Nebraska State Historical Society November 1998 (AUHS 9811/1:8) Looking North Cast Photo Lof 4

Old Ithana brign Blevaker News # 5005-008 Thana, Saucedors Co., NB Photo by Bill Callahan Nebraska State Historical Society November 1998 (USHS 984/1:5) Looking Southwast Photo 2 084