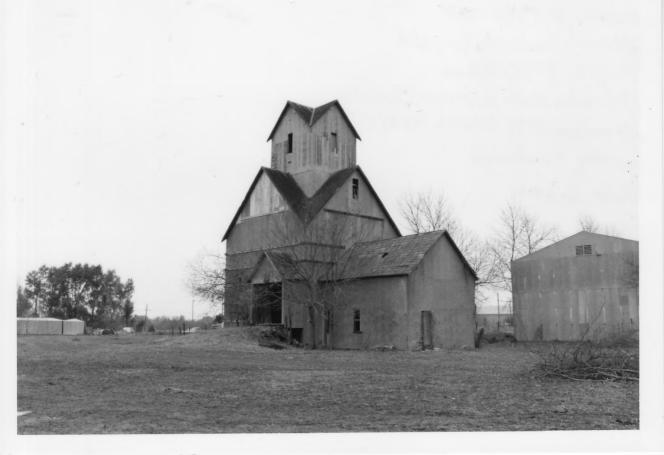

Old Ithaca Grain Blevator Nehrs # SDOS-003 Ithaca, Saunders Co., NB Photo by BiH Callahan Nebraska State Historical Society November 1998 (AUHS 9811/1:8) Looking North Cast Photo Lof 4

Old Ithana brign Blevaker News # 5005-008 Thana, Saucedors Co., NB Photo by Bill Callahan Nebraska State Historical Society November 1998 (USHS 984/1:5) Looking Southwast Photo 2 084