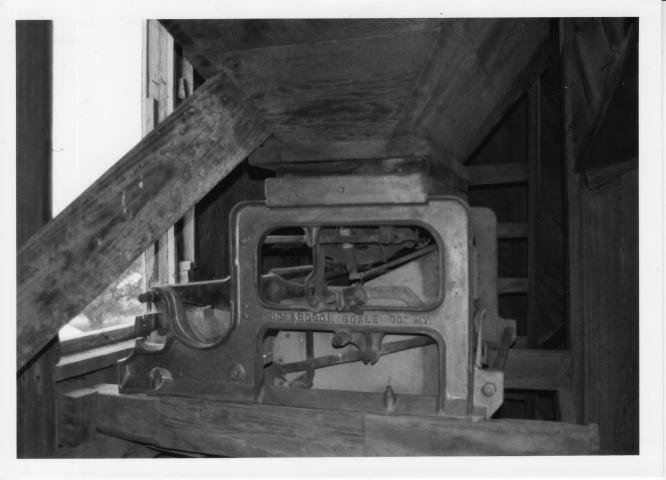

Old Ithaca Grain Blevator Ne#186 # 5005-003 Tithaca, Sura dors Go., NE Photo by Bill Callahan Nebrasia State Historical Society November 1998 (USHS 9811/1:6) Looking South Photo 3 of 4

Old Thace Grain Bleveter Netbs # 5005-603 Itham, Sunaders Co., NE Photo by Bill Callaban Nebraska State Historical Society November 1998 CNSHS 9811/1:2) Determen Photo 4 of 4