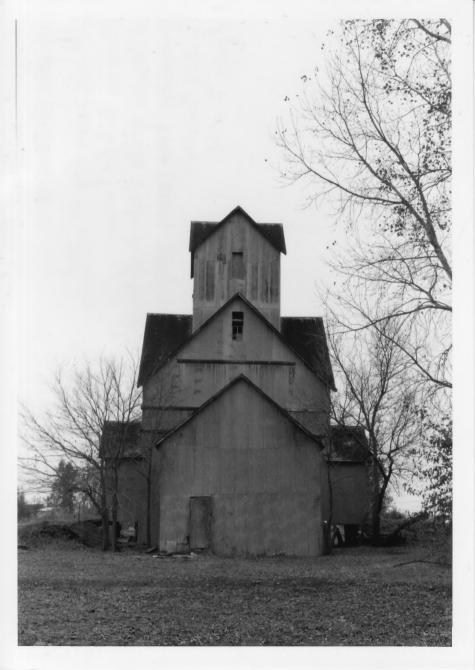

Old Ithaca Grain Blevator Ne#186 # 5005-003 Tithaca, Sura dors Go., NE Photo by Bill Callahan Nebrasia State Historical Society November 1998 (USHS 9811/1:6) Looking South Photo 3 of 4

Old Thace Grain Bleveter Netbs # 5005-603 Itham, Sunaders Co., NE Photo by Bill Callaban Nebraska State Historical Society November 1998 CNSHS 9811/1:2) Determen Photo 4 of 4