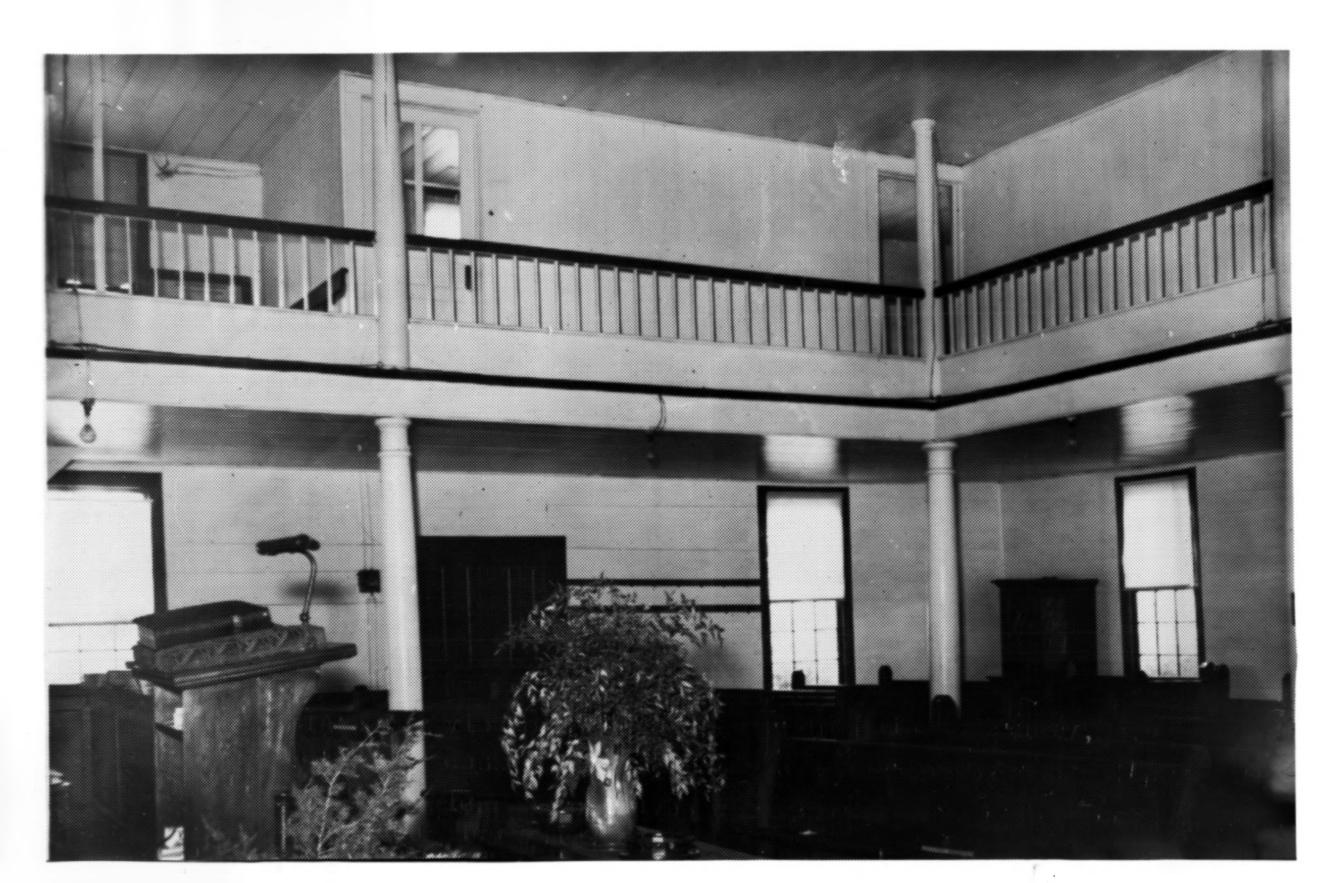

Richer of a portion of interior of church sanctuary, shawing balcony and racting around portion which was once used by negro-staves.

NPS Number 71-3-45-0036

Title: Padgett's Creek Baptist

\_ Church

Loc. Ulman Co., S.C.

Interior wei of southwest

Fart of imain Sanctions

PROPERTY OF THE INVISION AND STER

Form 10-301 (Dec. 1968)