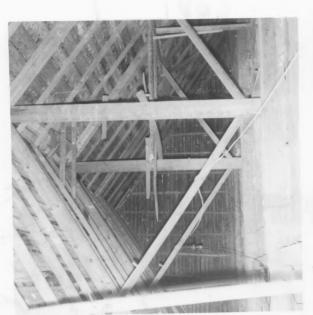

NPS Number 71-5-45-0036 Mrs marker 71-5-45-0036 Title: ladgett & Creek Tille: Padgett's Creek Baptist Baptist Church Loc. Union Co., S.C. Loo. Union Co., S.C. Showing frame work Original appearance of Church Completed 1848 NPS Number 71-5-45-0036 Title: Padgett & Creek

Richer of a portion of interior of church sanctuary, shawing balcony and racting around portion which was once used by negro-staves.

NPS Number 71-3-45-0036

Title: Padgett's Creek Baptist

\_ Church

Loc. Ulman Co., S.C.