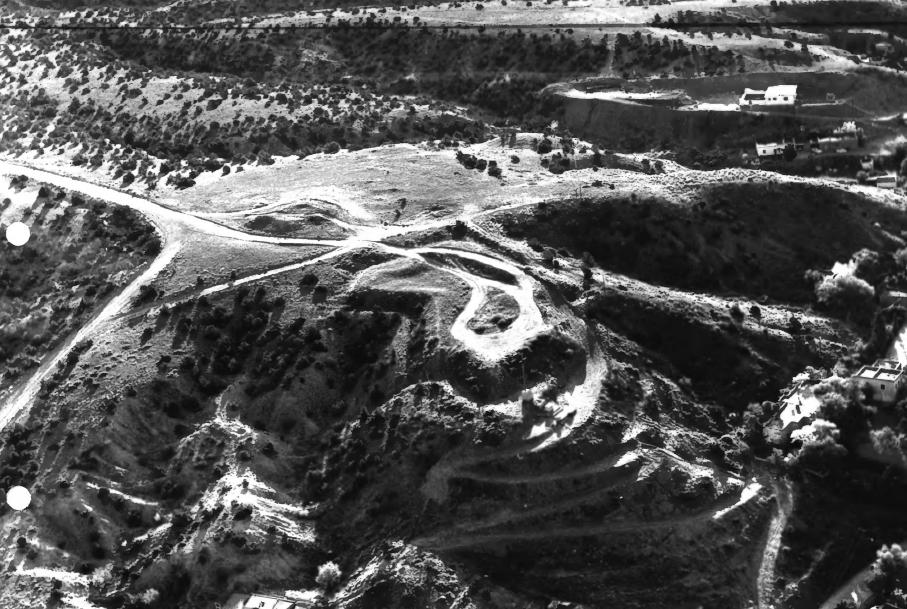

| UNITED STATES DEPARTMENT OF THE INTERIOR<br>NATIONAL PARK SERVICE             | New Mexico                            |
|-------------------------------------------------------------------------------|---------------------------------------|
| NATIONAL REGISTER OF HISTORIC PLACES                                          | Santa Fe                              |
| PROPERTY PHOTOGRAPH FORM                                                      | FOR NPS USE ONLY                      |
| (Type all entries - attach to or enclose with photograph)                     | ENTRY NUMBER 175 ATE                  |
| 1. NAME                                                                       | -1                                    |
| COMMON: Fort Marcy Ruins                                                      |                                       |
| AND/OR HISTORIC:                                                              | · · · · · · · · · · · · · · · · · · · |
| 2. LOCATION                                                                   |                                       |
| street and NUMBER: Above Hillside Ave, : 600 yds. N<br>of the Governors       | E of the Palace                       |
| CITY OR TOWN:                                                                 |                                       |
| Santa Fe                                                                      |                                       |
| STATE: CODE COUNTY:                                                           | CODE                                  |
| New Mexico 35 Santa                                                           |                                       |
| 3. PHOTO REFERENCE                                                            | <u> </u>                              |
| PHOTO CREDIT: TODA WEDD                                                       |                                       |
| DATE OF PHOTO: 1966                                                           | 1471 160                              |
| NEGATIVE FILED AT: State Planning Office, 200 W. DeV:<br>Santa Fe, New Mexico | argas st.,                            |
| 4 IDENTIFICATION /                                                            | - CEIVED C                            |
| Aerial view of the fort. View facing east.                                    | FEB 19 1975                           |
| #192                                                                          | REGISTER                              |