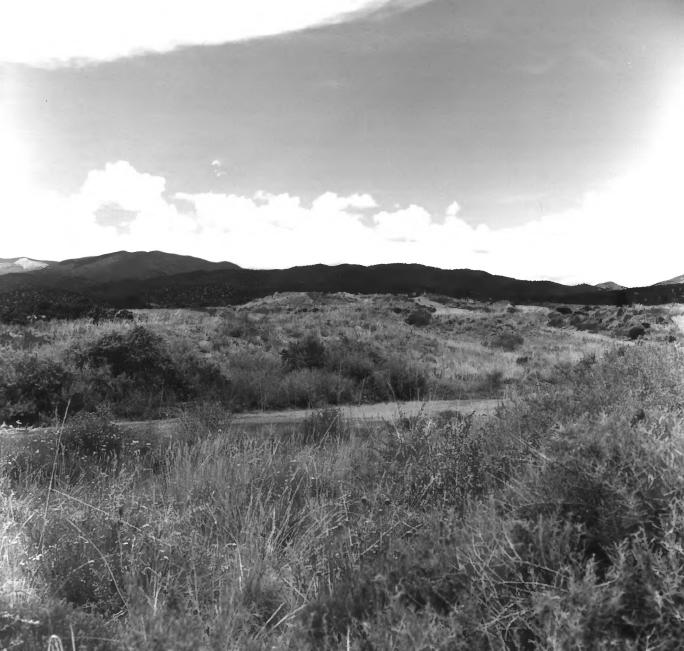

| UNITED STATES DEPARTMENT OF THE INTERIOR<br>NATIONAL PARK SERVICE | New Mexico            |
|-------------------------------------------------------------------|-----------------------|
| NATION _ REGISTER OF HISTORIC PLACES                              | Santa Fe              |
| PROPERTY PHOTOGRAPH FORM                                          | FOR NPS USE ONLY      |
| (Type all entries - attach to or enclose with photograp           | 400 / / / / / /       |
| 1. NAME                                                           |                       |
| COMMON: Fort Marcy Ruins                                          | t                     |
| 2. LOCATION                                                       |                       |
| street and NUMBER: Above Hillside Ave.; 600<br>of the Governors   | yds. NE of the Palace |
| CITY OR TOWN:                                                     |                       |
| Santa Fe                                                          |                       |
| STATE: CODE COUN                                                  | TY: CODE              |
| New Mexico 35                                                     | Santa Fe 049          |
| 3. PHOTO REFERENCE                                                |                       |
| PHOTO CREDIT: Unknown                                             | A Martin              |
| DATE OF PHOTO: recent - C. 1970                                   |                       |
|                                                                   | PECEIVED RECEIVED     |
| 4. IDENTIFICATION                                                 | 1075 13               |
| Describe view, Direction, etc.<br>View facing east of bloc        | khouse FEB 19 1975    |
| L H d Q d                                                         | N Good V              |