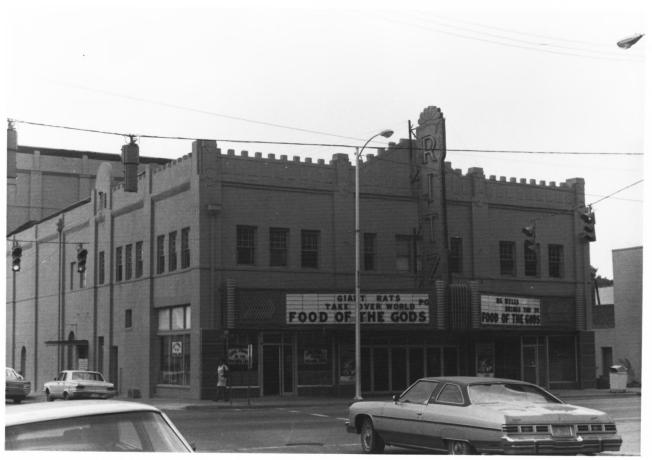

Photo No: 1/8

MAY 22 1980

Lyric Theatre
(Ritz Theatre)
Anniston, Calhoun County

Findley E. Hubbard
December 1974
Anniston Little Theatre,
Anniston, Alabama
view from the southeast

---

#**.2**/8 MAY 2.2 **1980** 