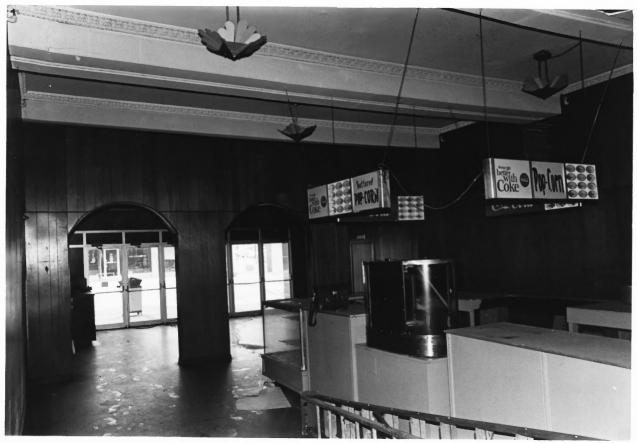

## LYRIC THEATRE, ANNISTON, ALABAMA CALHOUN COUNTY, ALABAMA Bernard Tony, February, 1980

Negatives: East Alabama Regional Planning and Development Commission P. O. Box 2186 Anniston, Alabama 36202

Interior: Lobby, showing alterations.

Photo no: 6/8

MAY 2 2 1980