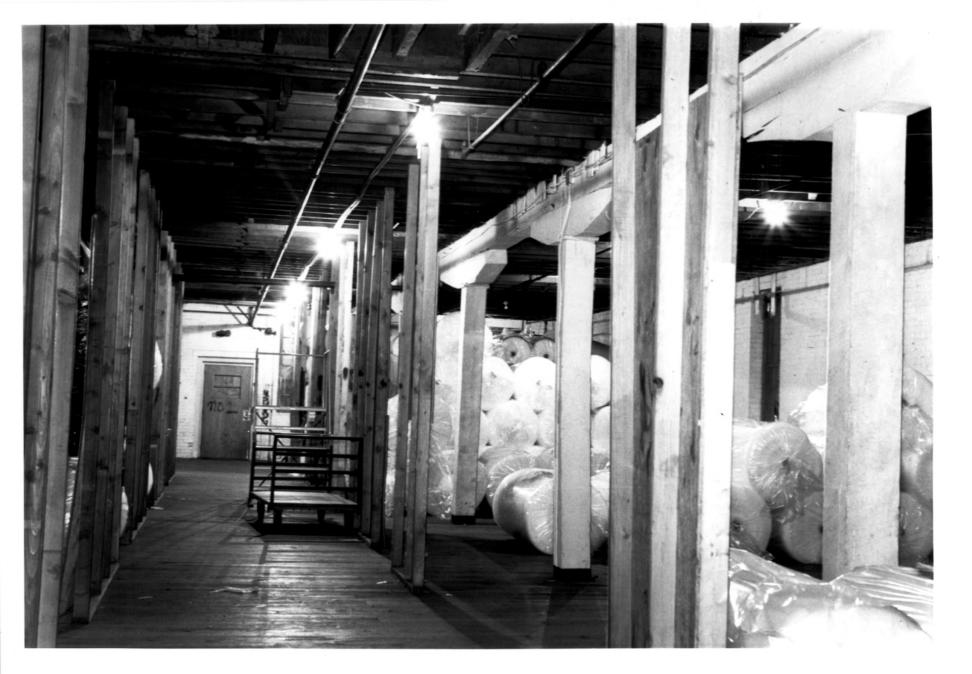

PHOTOGRAPH 3 HALPINE TOBACCO WAREHOUSE West Street. New Milford, CT A. Gilchrist 11/81 photo Neg. on file CT Historical Commission Interior. 2nd floor, southwest corner

PHOTOGRAPH 4 HALPINE WAREHOUSE West Street. New Milford CT A. Gilchrist 11/81 photo Neg. on file CT Historical Commission Interior, 1st floor, looking north