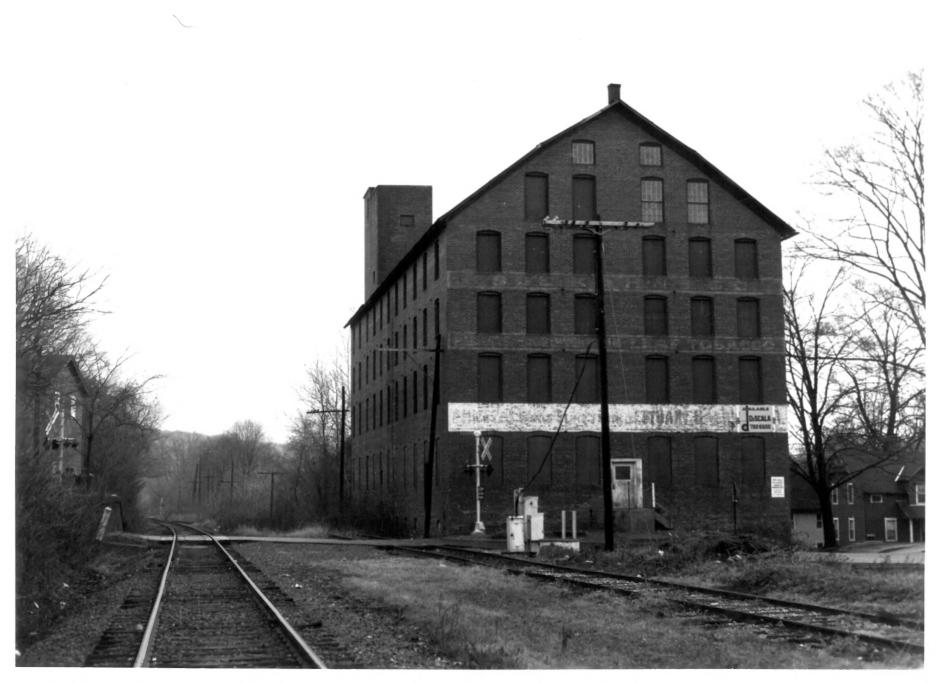

PHOTOGRAPH 1 HALPINE TOBACCO WAREHOUSE West Street. New Milford CT A. Gilchrist 11/81 photo Neg. on file CT Historical Commission east and north sides; view southwest

PHOTOGRAPH 2 HALPINE TOBACCO WAREHOUSE West Street. New Milford CT A. Gilchrist 11/81 photo Neg. on file CT Historical Commission west and south sides: view northeast