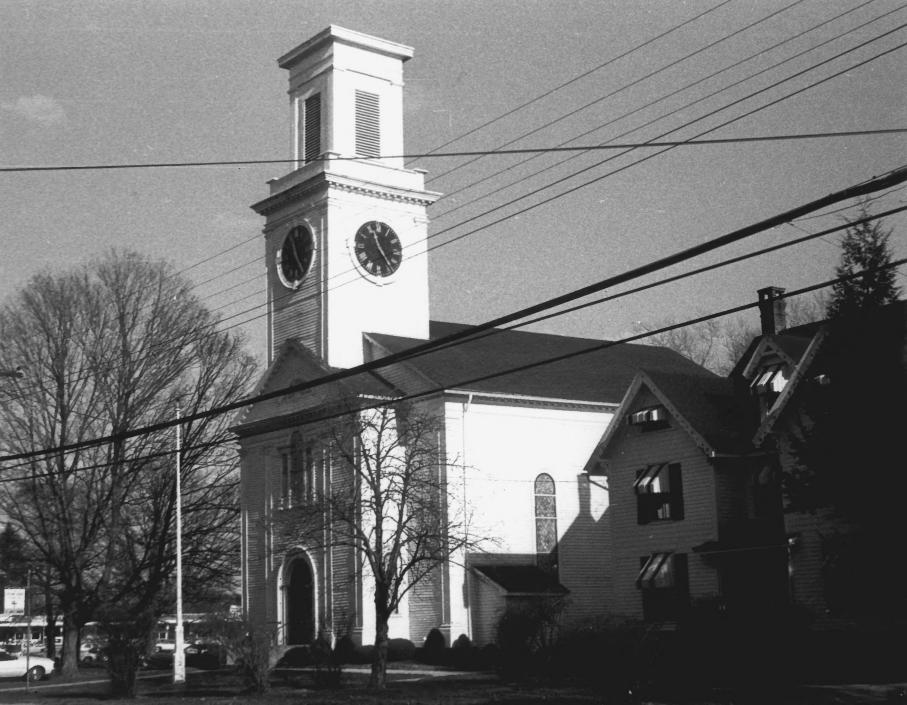

St. John's Episcopal Church Warehouse Point. Ct. V. Macro Photo, 3/80 Negative with Connecticut Historical Commission Hartford. Ct. West facade of Church view east

St. John's Episcopal Church Warehouse Point. Ct. V. Macro Photo, 3/80 Negative with Connecticut Historical Commission Hartford. Ct. Facade of Church with Rectory to the south view northeast