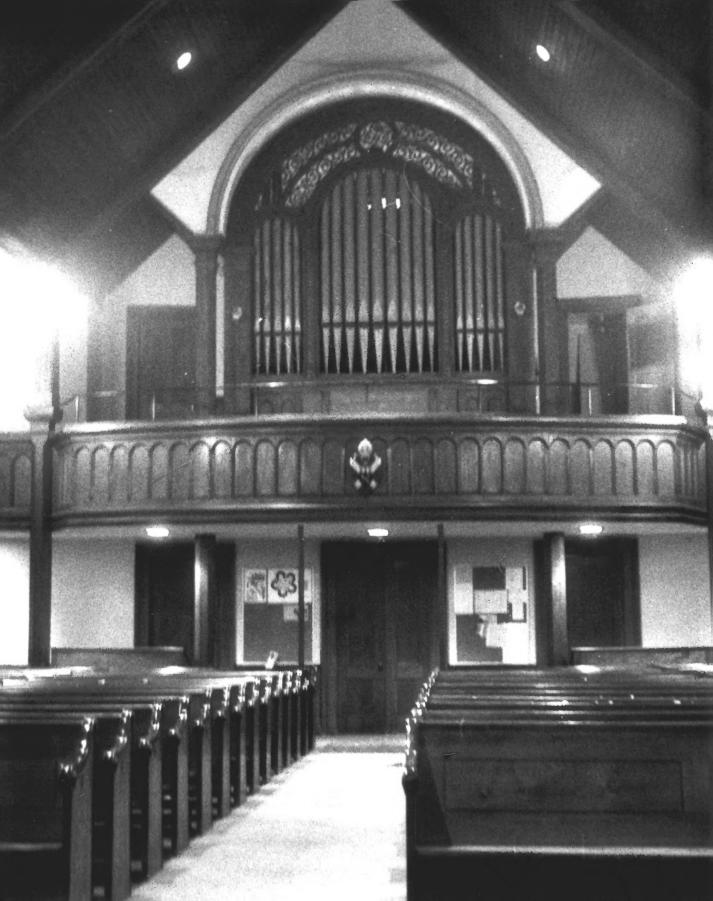

## St. John's Episcopal Church Warehouse Point, Ct.

V. Macro Photo, 3/80 Negative with Connecticut Historical Commission, Hartford, Ct. South side of church showing architectural detail view northwest

St. John's Episcopal Church Warehouse Point. Ct. V. Macro Photo, 3/80 Negative with Connecticut Historical Commission, Hartford, Ct. Interior view of organ and choir loft view west