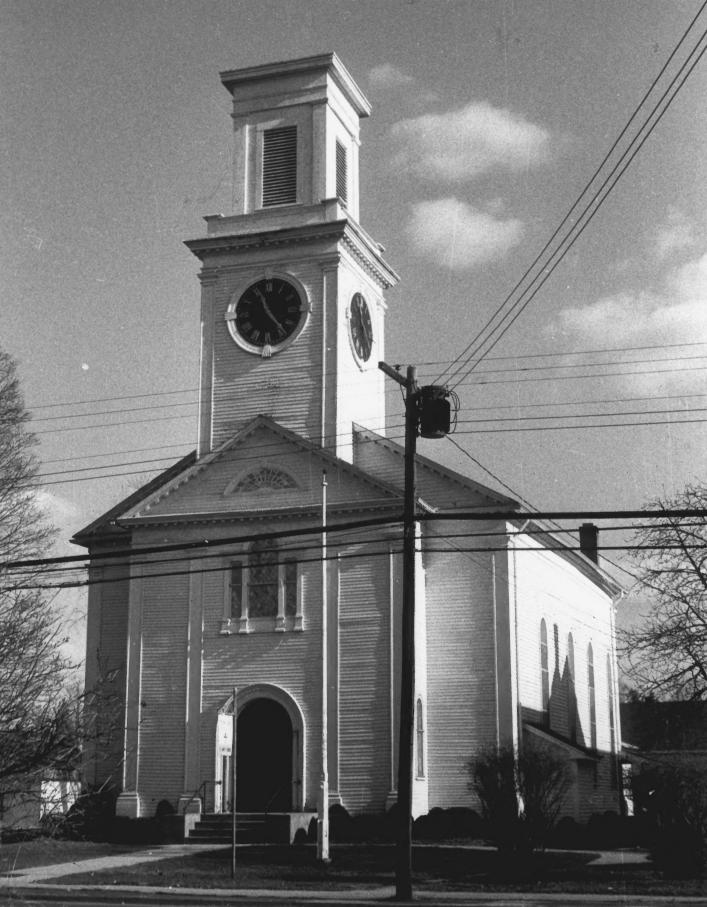

St. John's Episcopal Church Warehouse Point. Ct. V. Macro Photo, 3/80 Negative with Connecticut Historical Commission Hartford. Ct. West facade of Church view east

St. John's Episcopal Church Warehouse Point. Ct. V. Macro Photo, 3/80 Negative with Connecticut Historical Commission Hartford. Ct. Facade of Church with Rectory to the south view northeast