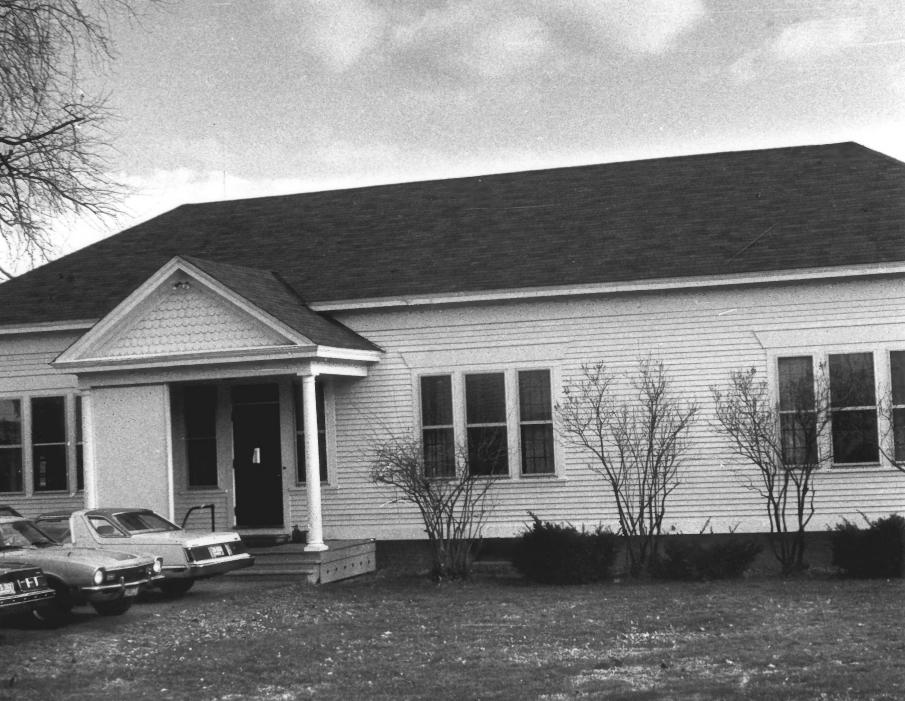

## St. John's Episcopal Church Warehouse Point, Ct.

V. Macro Photo, 3/80 Negative with Connecticut Historical Commission, Hartford, Ct. Front of Parish House at rear of the Church view East