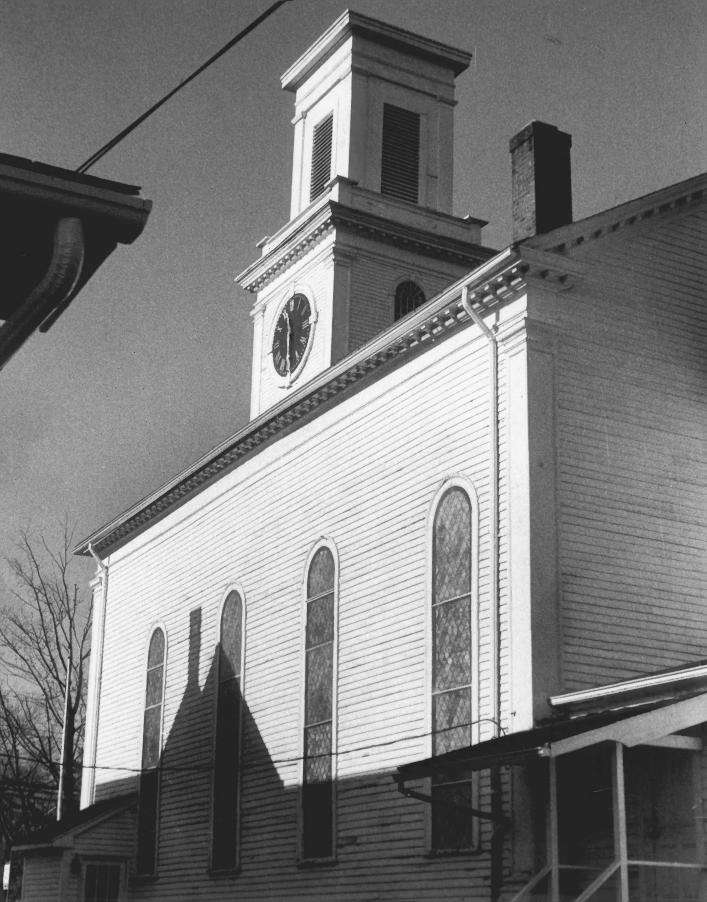

## St. John's Episcopal Church Warehouse Point, Ct.

V. Macro Photo, 3/80 Negative with Connecticut Historical Commission, Hartford, Ct. South side of church showing architectural detail view northwest

St. John's Episcopal Church Warehouse Point. Ct. V. Macro Photo, 3/80 Negative with Connecticut Historical Commission, Hartford, Ct. Interior view of organ and choir loft view west