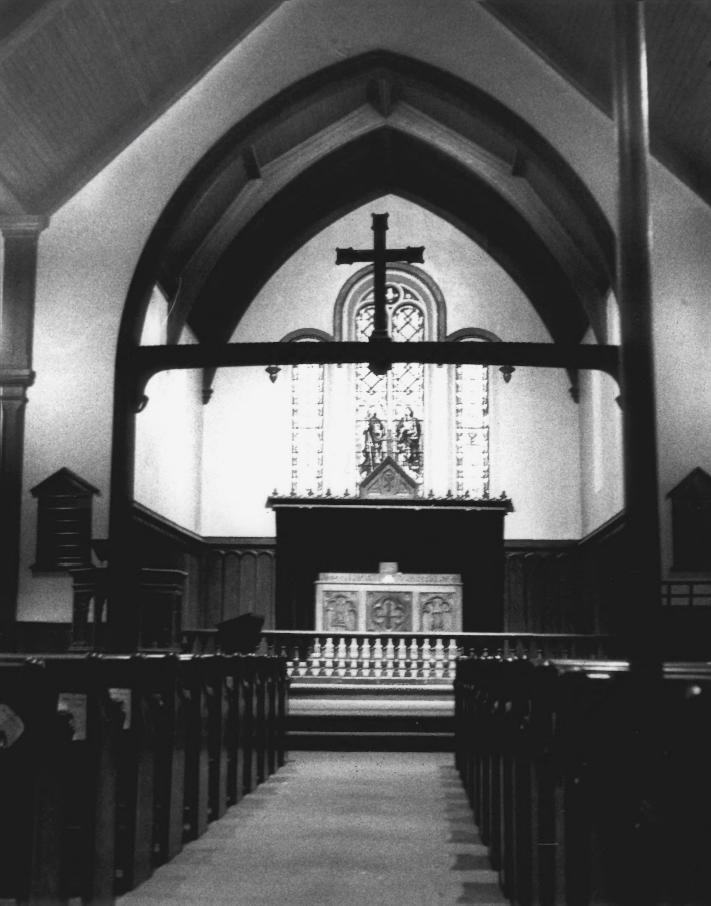

## St. John's Episcopal Church Warehouse Point, Ct.

V. Macro Photo, 3/80 Negative with Connecticut Historical Commission, Hartford, Ct. Interior view of the chancel from the nave view east