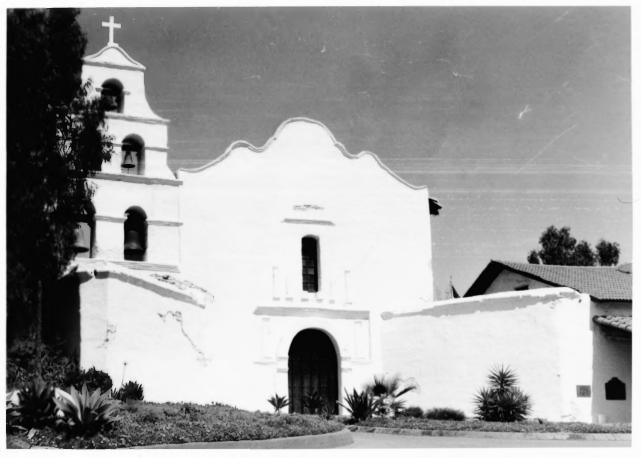

September 1975

NEGATIVE FILED AT

Historic Sites Survey, N.P.S.

Washington, D.C. 20240

4 IDENTIFICATION

DESCRIBE VIEW, DIRECTION, ETC. IF DISTRICT, GIVE BUILDING NAME & STREET

PHOTO NO.

San Diego Mission Church