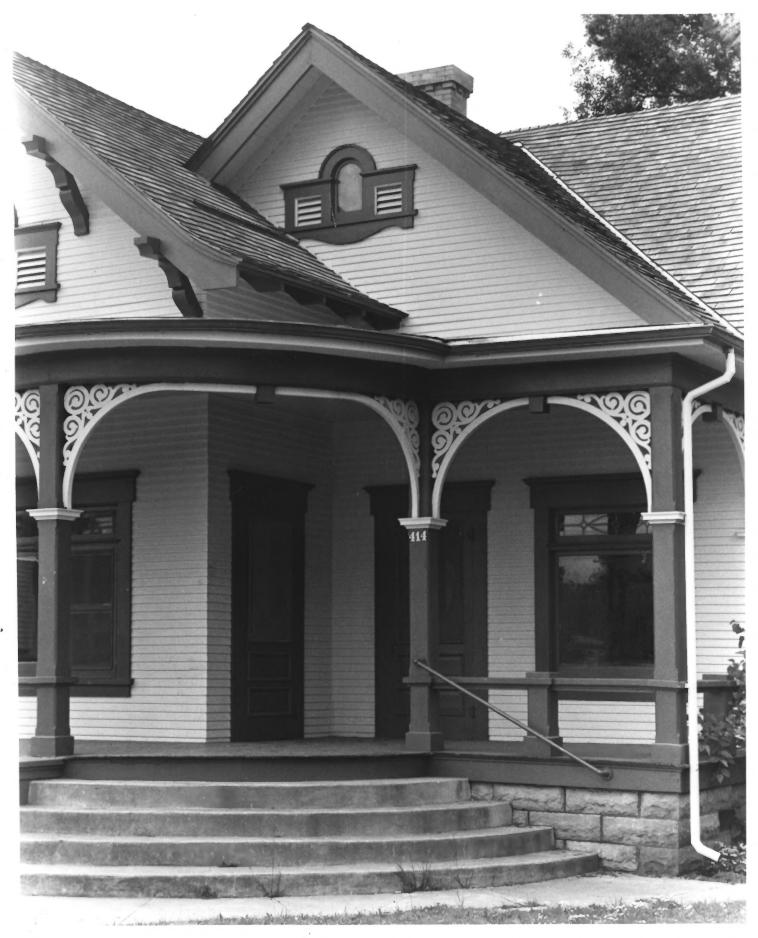

Photo #1 looking SSE showing the front of the Ainsworth House by Frederick W. Buss. Negative Mange CO. Orange, Ca., shot on May 5, 1980 located: City of Orange Planning Division JAN 2 9 1981

1 07 5

Photo #2 looking SSE at the right front corner of the Ainsworth Fauxs, House, Orange, Ca., shot on May 5 1980, by Frederick W. Buss. Neg. Grand Co. located: City of Arange 1981 anning Division