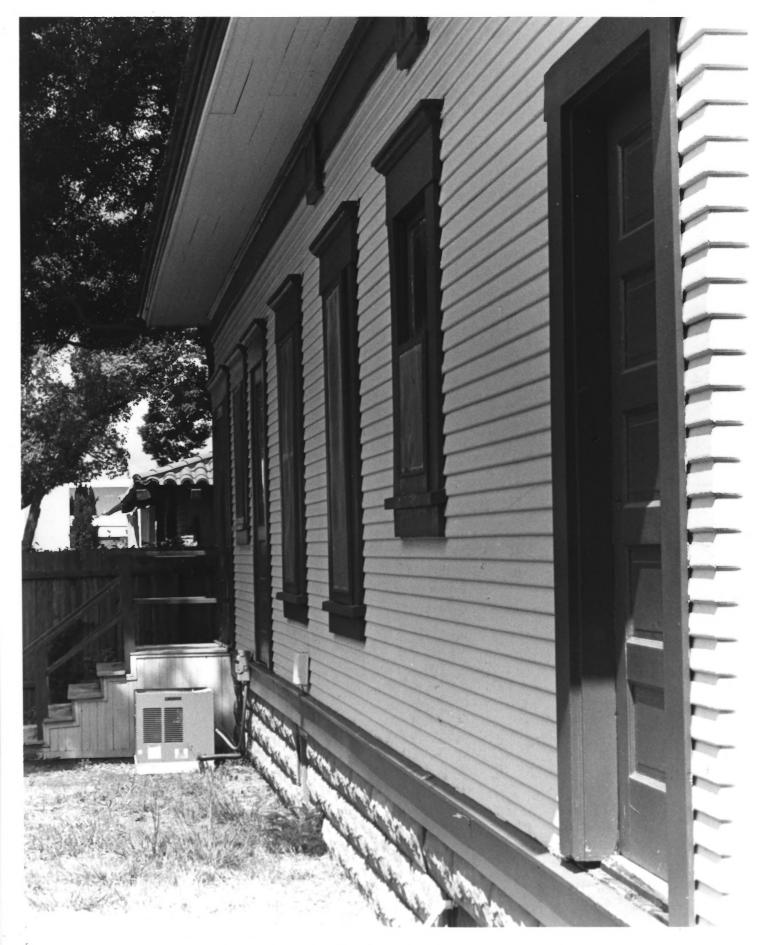

Photo #3 looking west showing the rear of the Ainsworth House, ,Orange, Ca., shot on May 5, 1980, Orange Co. by Frederick W. Buss. Negative located: City of Orange Planning Division JAN 2 9 1981

375

Photo #4 looking north showing the right rear corner of the Ainsworth House, Orange, Ca., shot on May 5, 1980, by Frederic: Many U. W. Buss. Neg. located: City of Orange Planning Division