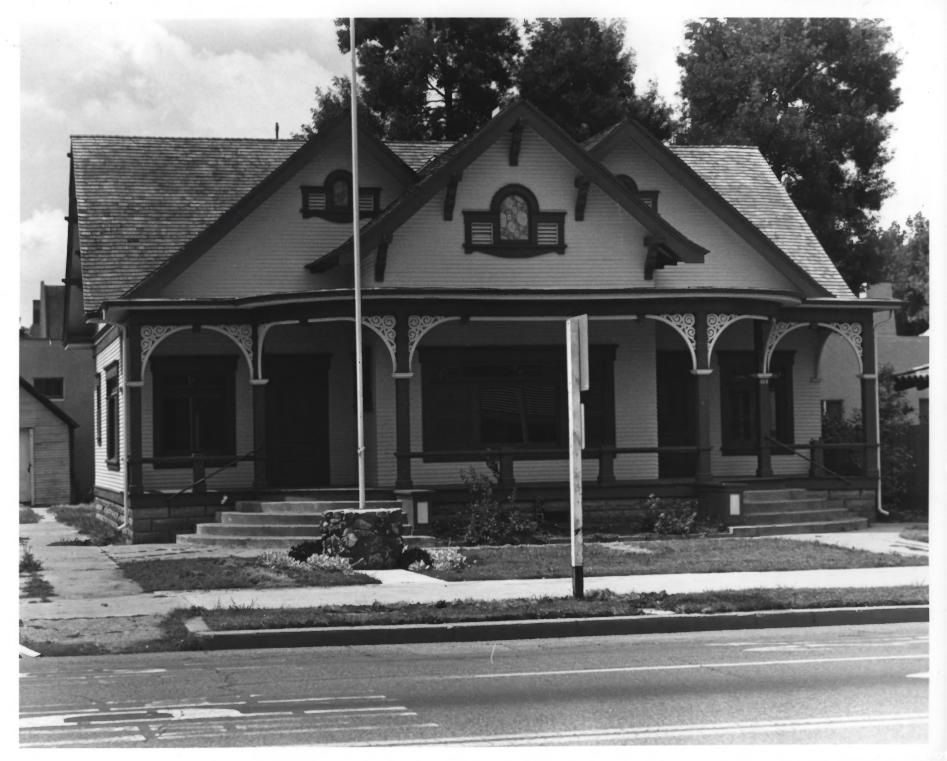

Photo #1 looking SSE showing the front of the Ainsworth House by Frederick W. Buss. Negative Mange CO. Orange, Ca., shot on May 5, 1980 located: City of Orange Planning Division JAN 2 9 1981

1 07 5

Photo #2 looking SSE at the right front corner of the Ainsworth Fauxs, House, Orange, Ca., shot on May 5 1980, by Frederick W. Buss. Neg. Grand Co. located: City of Arange 1981 anning Division

4 7 5

Photo #5 looking SSW showing the front of the Ainsworth House, Orange, Ca., shot on May 5, 1980 by Frederick W. Buss. Negative located City Of Orange Planning Division JAN 2 9 1981

Orange Co.

5.07 5