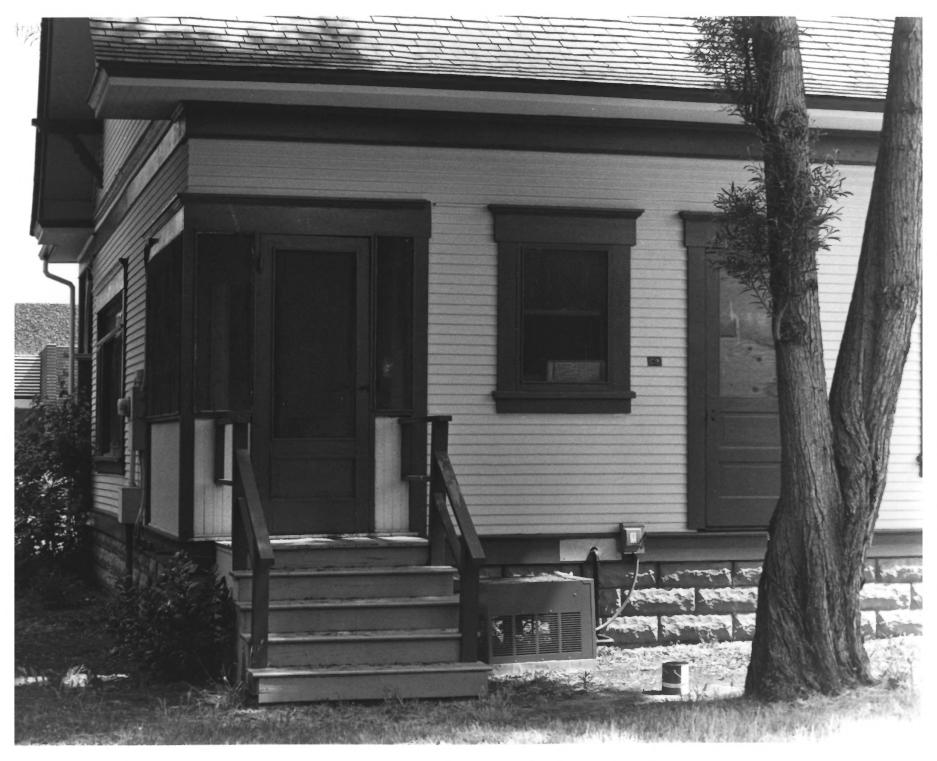

Photo #3 looking west showing the rear of the Ainsworth House, ,Orange, Ca., shot on May 5, 1980, Orange Co. by Frederick W. Buss. Negative located: City of Orange Planning Division JAN 2 9 1981

375

Photo #4 looking north showing the right rear corner of the Ainsworth House, Orange, Ca., shot on May 5, 1980, by Frederic: Many U. W. Buss. Neg. located: City of Orange Planning Division