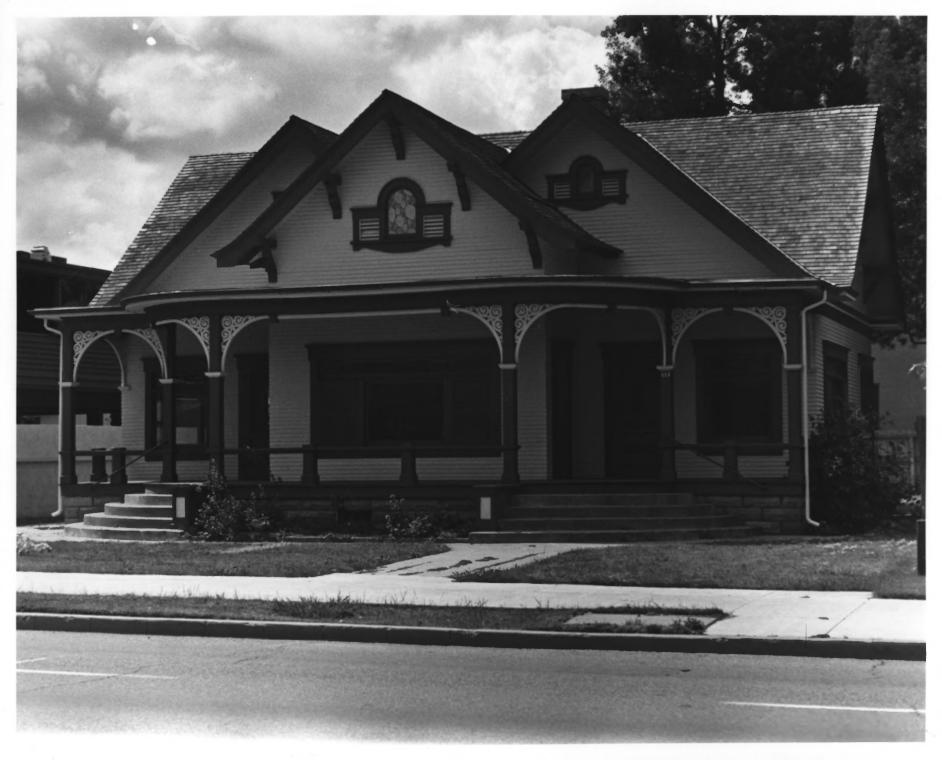

Photo #1 looking SSE showing the front of the Ainsworth House by Frederick W. Buss. Negative Mange CO. Orange, Ca., shot on May 5, 1980 located: City of Orange Planning Division JAN 2 9 1981

1 07 5

Photo #2 looking SSE at the right front corner of the Ainsworth Fauxs, House, Orange, Ca., shot on May 5 1980, by Frederick W. Buss. Neg. Grand Co. located: City of Arange 1981 anning Division