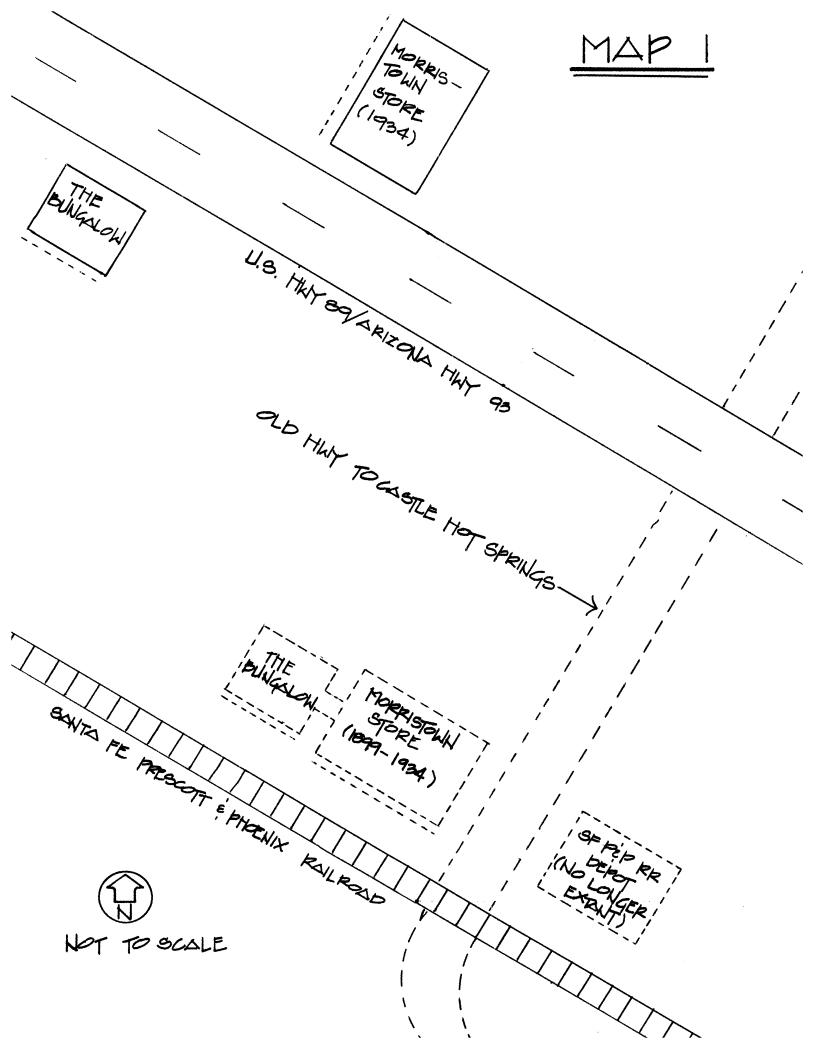

of the Morristown Store, is no longer extant. Through the 1950s the Morristown store successfully catered to the tourists passing through Morristown. It was not until the construction of Interstate Highway 10 that the tourist traffic through Morristown faded significantly.

## National Register of Historic Places Continuation Sheet

Section number <u>8</u> Page <u>4</u>

۰.

### INTEGRITY

In function, use, and association with transportation and tourism, the Hot Springs Hotel/Morristown Store maintains integrity. Since its construction in 1899 it has been on two major transportation routes and has been used by tourists almost continuously for over ninety years. Because of its close connection with transportation and tourism the fact the building was moved has not damaged the integrity.





MAP