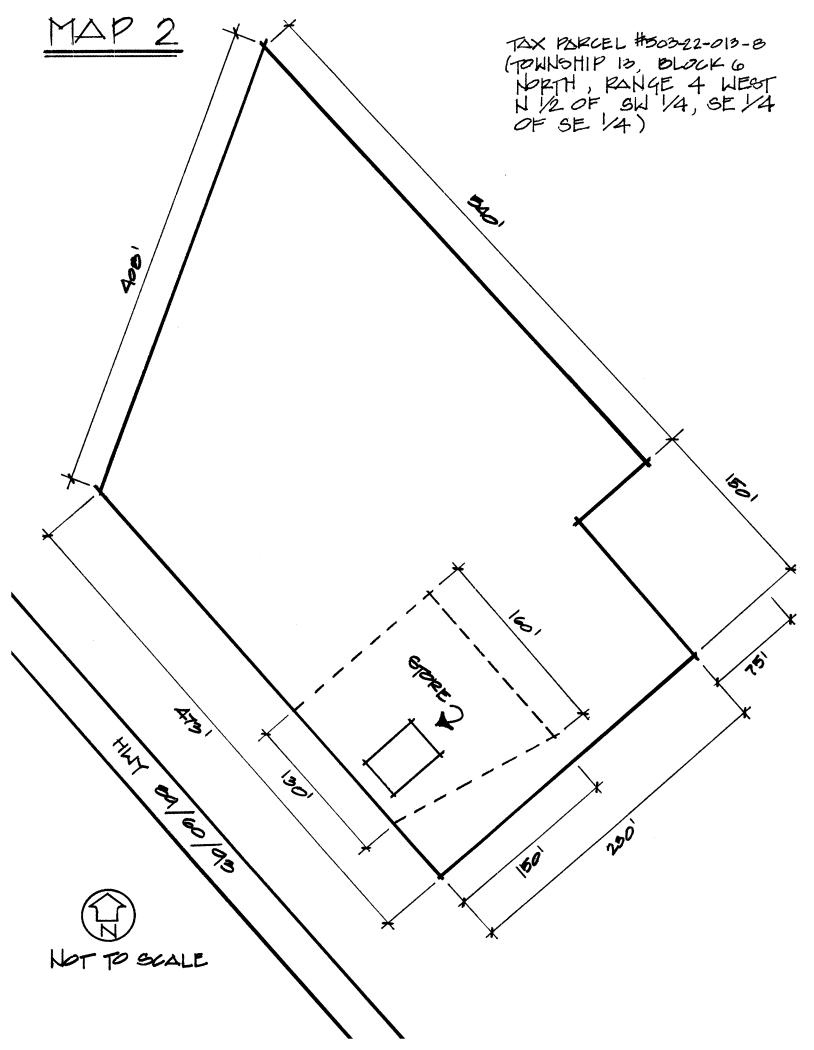

f the Morristown Store, is no longer extant. Through the 1950s the Morristown store successfully catered to the tourists passing through Morristown. It was not until the construction of Interstate Highway 10 that the tourist traffic through Morristown faded significantly.

## National Register of Historic Places Continuation Sheet

Section number <u>8</u> Page <u>4</u>

۰.

### INTEGRITY

In function, use, and association with transportation and tourism, the Hot Springs Hotel/Morristown Store maintains integrity. Since its construction in 1899 it has been on two major transportation routes and has been used by tourists almost continuously for over ninety years. Because of its close connection with transportation and tourism the fact the building was moved has not damaged the integrity.





MAP