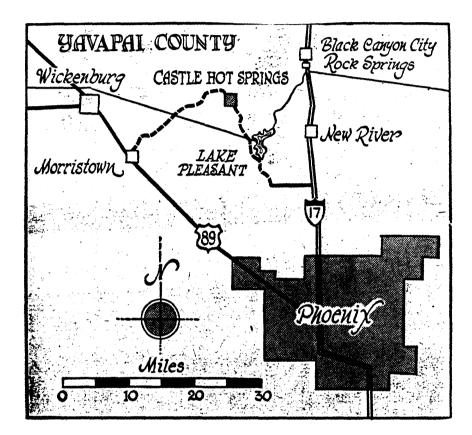

orristown Store, is no longer extant. Through the 1950s the Morristown store successfully catered to the tourists passing through Morristown. It was not until the construction of Interstate Highway 10 that the tourist traffic through Morristown faded significantly.

## National Register of Historic Places Continuation Sheet

Section number <u>8</u> Page <u>4</u>

۰.

### INTEGRITY

In function, use, and association with transportation and tourism, the Hot Springs Hotel/Morristown Store maintains integrity. Since its construction in 1899 it has been on two major transportation routes and has been used by tourists almost continuously for over ninety years. Because of its close connection with transportation and tourism the fact the building was moved has not damaged the integrity.





MAP