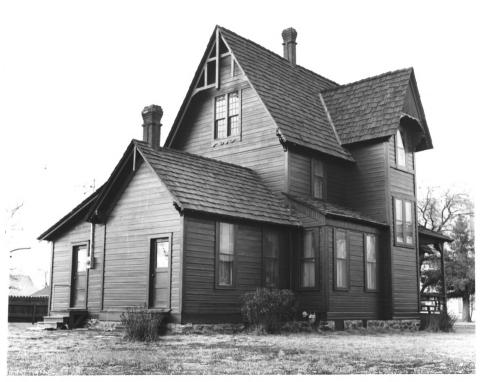

Klickitat Co. Charles Newell House MAR 2 3 1977 Goldendale, Washington Florence K. Lentz December, 1976 Washington State Parks and Recreation Comm. Front elevation, view from northeast. 1 of 3

AUG 18 1977



Llickitat Co. Charles Newell House MAR 23 1977 Goldendale, Washington Florence K. Lentz December, 1976 Washington State Parks and Recreation Comm. View from northwest. 2 of 3 AŬG 18.1977



MAR 23 1977 Goldendale, Washington Florence K. Lentz December, 1976 Washington State Parks and Recreation Comm. View from southeast showing rear appendages.

Charles Newell House

3 of 3

AUG 18 1977

Klin Kitat Co.