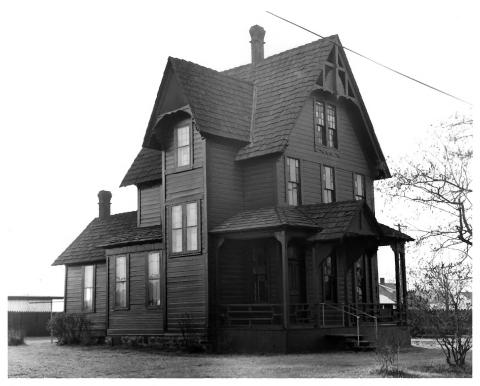

Klickitat Co. Charles Newell House MAR 2 3 1977 Goldendale, Washington Florence K. Lentz December, 1976 Washington State Parks and Recreation Comm. Front elevation, view from northeast. 1 of 3

AUG 18 1977