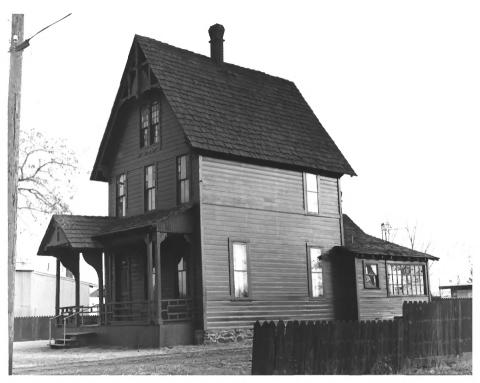

Llickitat Co. Charles Newell House MAR 23 1977 Goldendale, Washington Florence K. Lentz December, 1976 Washington State Parks and Recreation Comm. View from northwest. 2 of 3 AŬG 18.1977

MAR 23 1977 Goldendale, Washington Florence K. Lentz December, 1976 Washington State Parks and Recreation Comm. View from southeast showing rear appendages.