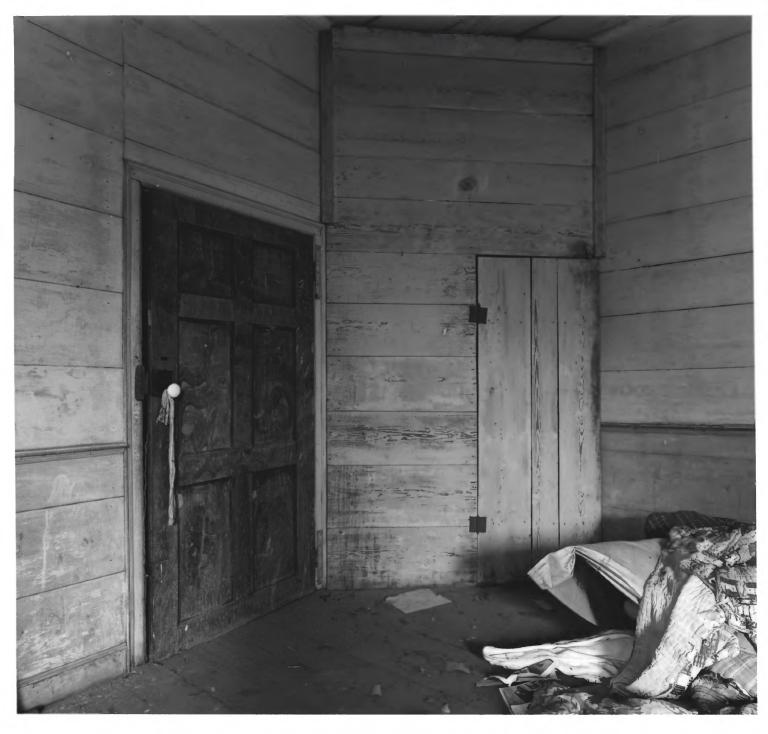

- Crawford W. Long Childhood Home, Danielsville, Madison County, Georgia Photographer: David J. Kaminsky
- Date: 1976
- Negatives filed: Georgia Department of Natural Resources
- Photograph: Interior, upstairs room showing grained door, photographer NOV 1 5 1977 # 595 facing southwest