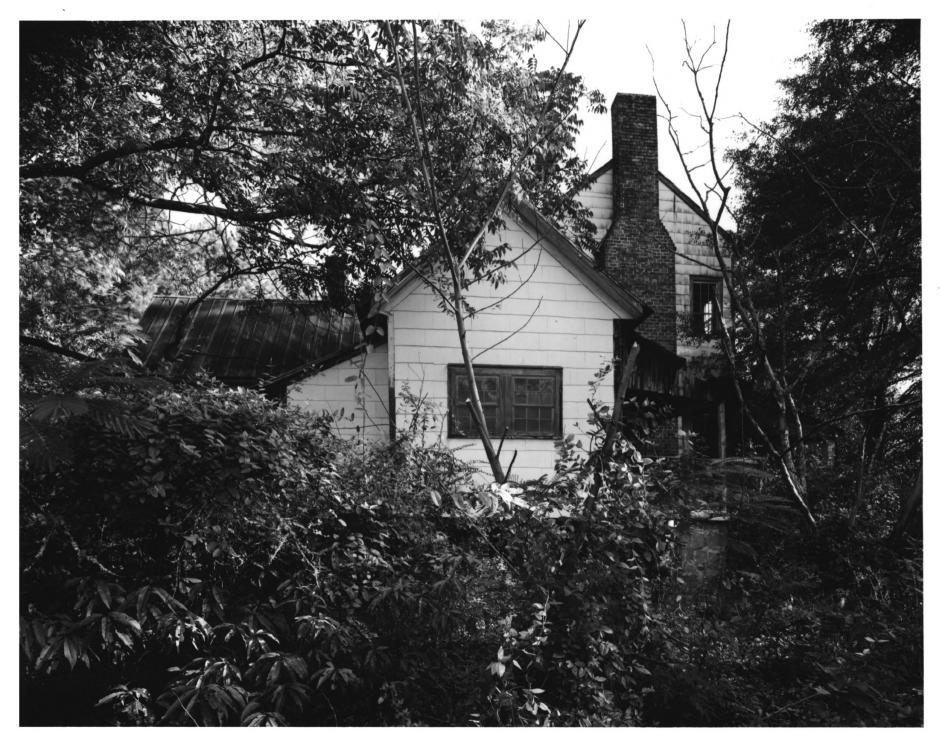

Crawford W. Long Childhood Home, Danielsville, Madison County, Georgia Photographer: David J. Kaminsky Date: 1976 Negatives filed: Georgia Department of Natural Resources Photograph: South side of house showing addition, photographer facing north DEC 6 1977 NOV 1 5 1977 # 4 9 5