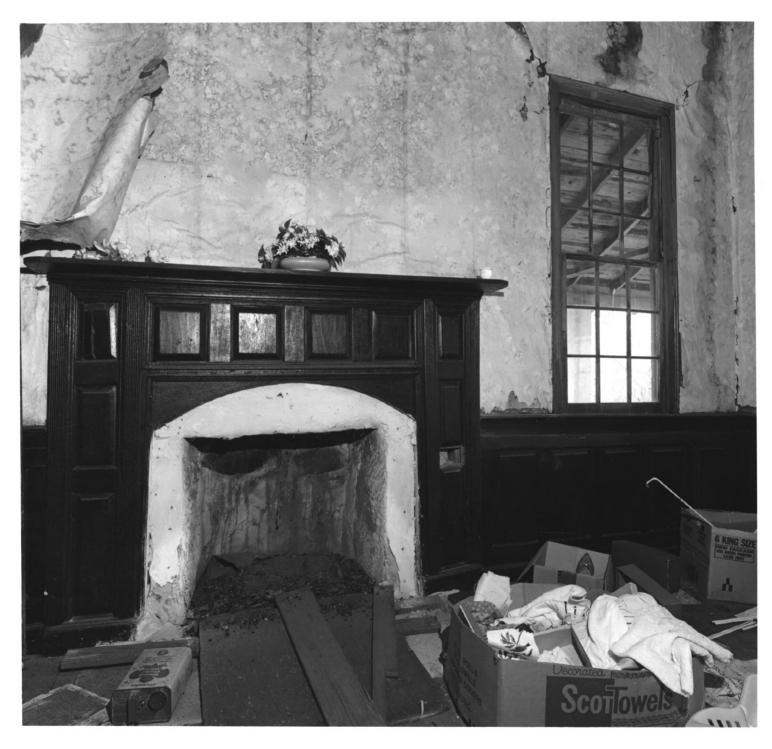

Crawford W. Long Childhood Home, Danielsville, Madison County, Georgia Photographer: David J. Kaminsky Date: 1976 Negatives filed: GA Dept. of Natural Resources Photograph: Interior, Right Parlor, Photographer facing north # \$107,5 NOV 1 5 1977 1977 DEC 6