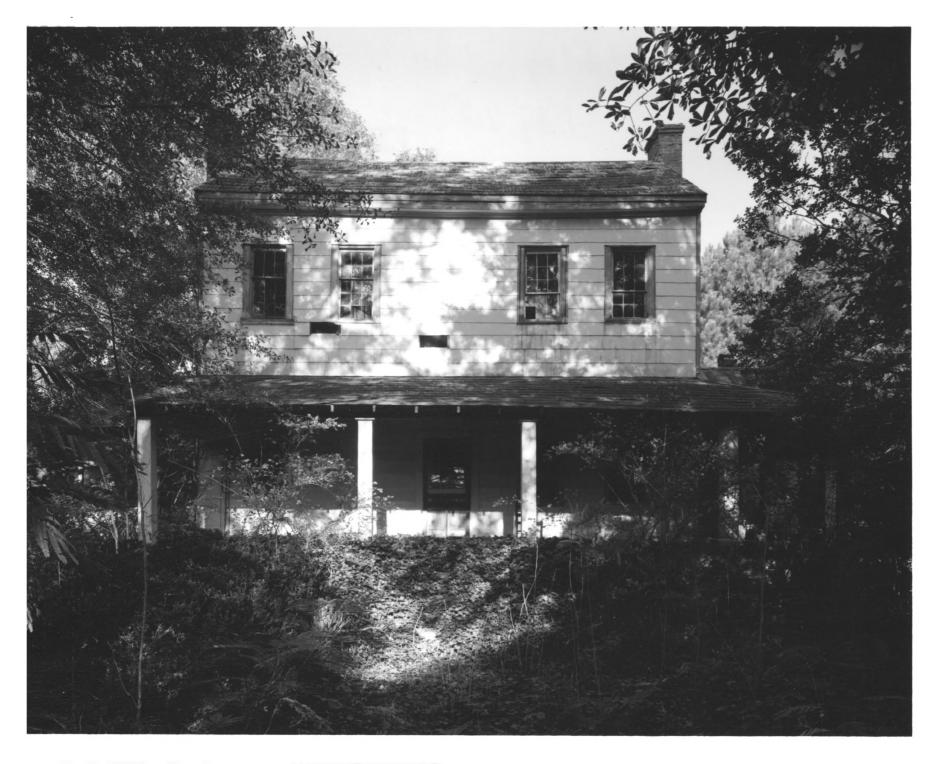

- Crawford W. Long Childhood Home, Danielsville, Madison County, Georgia Photographer: David J. Kaminsky Date: 1976
- Negatives filed: Georgia Department of Natural Resources Photograph: Front facade, photographer facing west
  - NOV 1 5 1977 # 395 DEC 6 1977