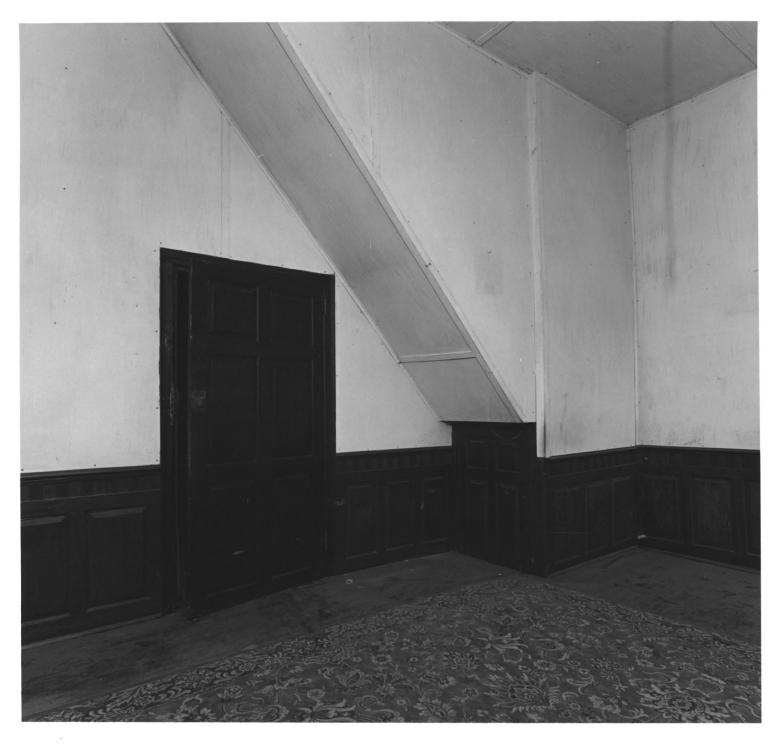

- Crawford W. Long Childhood Home, Danielsville, Madison County, Georgia Photographer: David J. Kaminsky
- Date: 1976
- Negatives filed: Georgia Department of Natural Resources
- Photograph: Interior, upstairs room showing grained door, photographer NOV 1 5 1977 # 595 facing southwest

DEC 6 1977