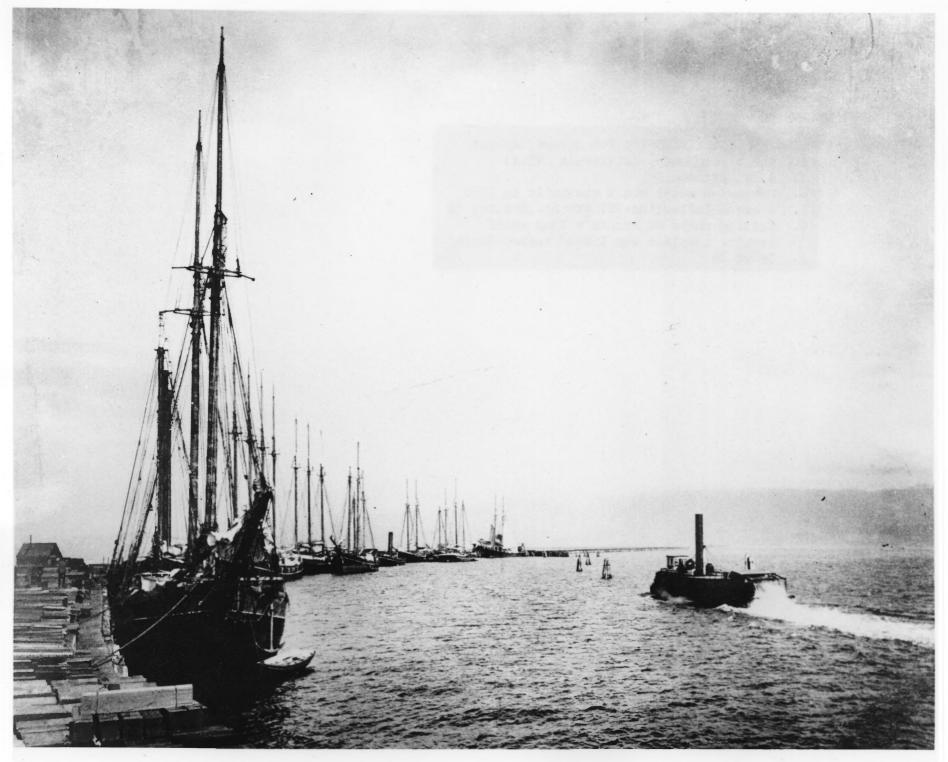

1. JACOBY BUILDING-791 8th Street, Arcata 2. Humboldt County, California 95521 3. A. W. Ericson 4. Unknown-However wharf was built in 1855 5. Brizard Collection-791 8th St., Arcata, CA 6. Sailing ships at Arcata's long wharf brought supplies and loaded lumber-North 7. 26 of 34