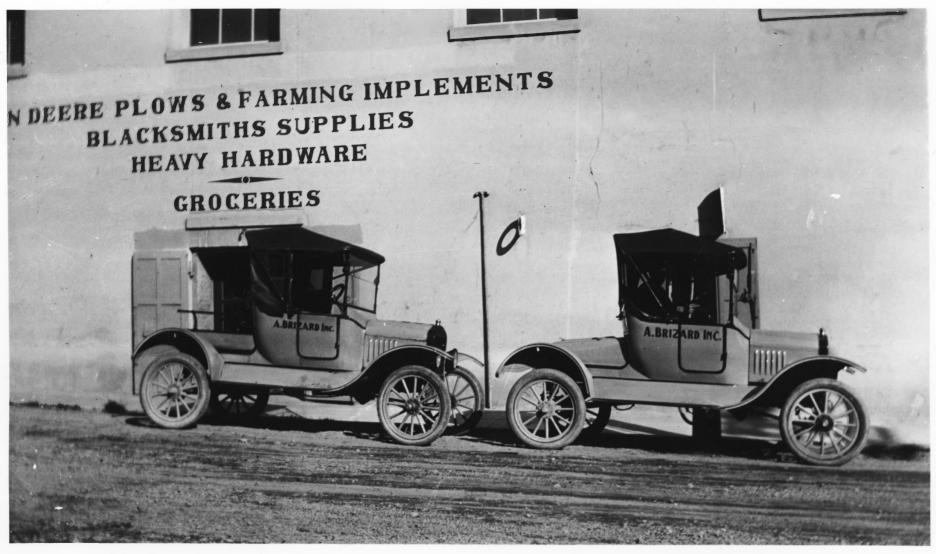

1. JACOBY BUILDING, 791 8th Street, Arcaga 2. Humboldt County, California 95521 3. Unknown 4. After 1907 5. Brizard Collection -791 8th St., Arcata, CA 6. Brizard's trucks for local delivering-West 7. 33 of 34