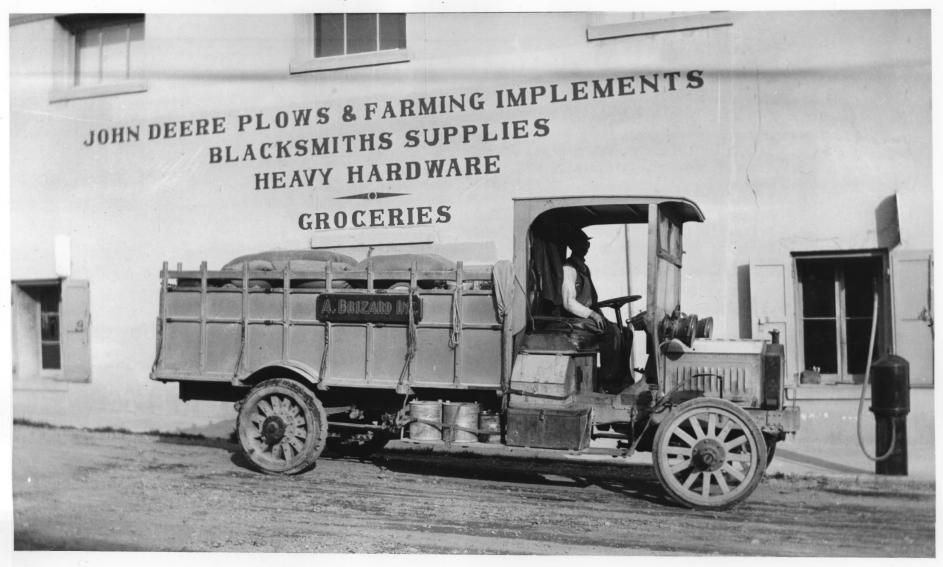

JACOBY BUILDING- 791 8th Street, Arcata 2. Humboldt County, California 95521 Unknown 1904 Brizard Collection-791 8th St., Arcata, CA 6. Brizard's freight temma in Arcata-North 7. 30 of 34

1. JACOBY BUILDING-791 8th Street, Arcata 2. Humboldt County, California 95521 3. Unknown 4. After 1907 5. Brizard Collection -791 8th St., Arcata 6. Brizard's freight truck with the Jacoby Building in backgrough-West 7. 31 of 34