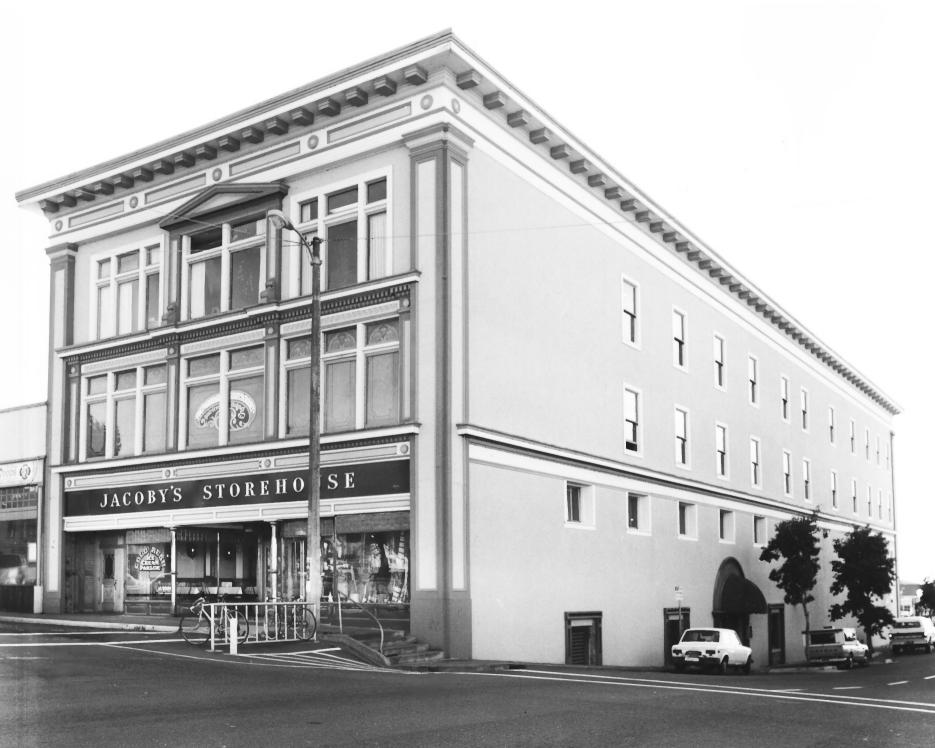

1. JACOBY BUILDING-791 8th St., Arcata 2. Humboldt County, California 95521 3. Dave Swanlund 4. November 1979 5. Brizard Collection-791 8th St-Arcata, CA 6. Front & West Walls-from N.W. 7. 12 of 34

1. Jacoby Building, 791 8th Street, Arcata 2. Humboldt County, California 95521 3. Denver Phillips-Arcata, CA 4. November 1979 5. Brizard Collection, Arcata, California 6. 1857 Stone & brick west wall exposed-West 7. 13 of 34