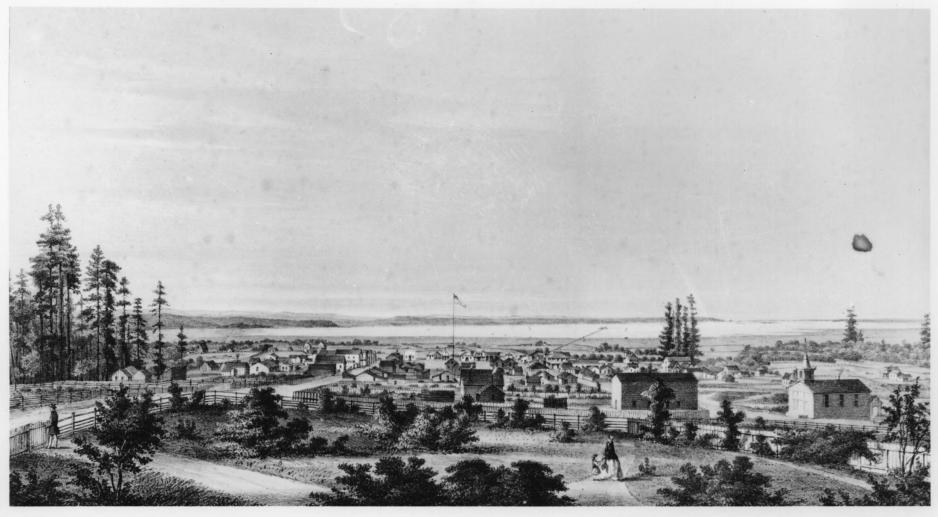

1. JACOBY BUILDING-791 8th St., Arcata 2. Humboldt County, California 95521 3. Lithograph by Kuchel & Dresel \* 4. 1857 5. Brizard Collection-791 8th St.-Arcata, CA Jacoby Building third right back of flag 6. pole. Note long wharf .- from North 7. 19 of 34