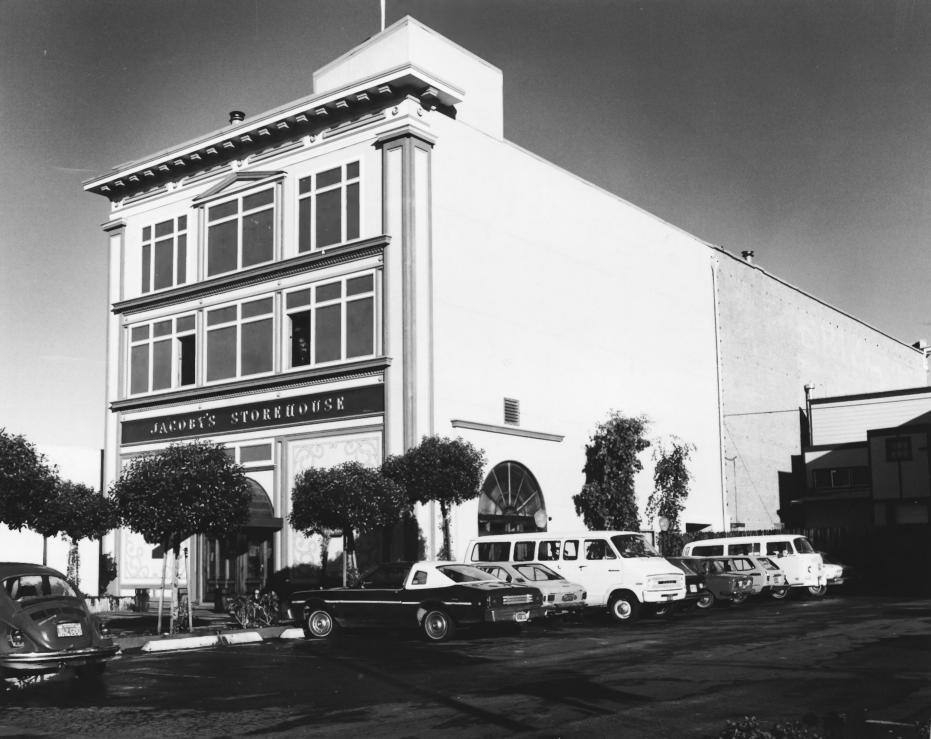

1. Jacoby Building - 791 Eighth Street, Arcata 2. Humboldt County, California 95521 3. Elliott 4. 1882 5. Brizard Collection-791 8th St.-Arcata, CA 6. Front and West wall-from N.W. 7. 3 of 34

1. JACOBY BUILDING-791 8th St.-Arcata 2. Humboldt County, California 95521 3. Unknown 4. C., 1878 5. Brizard Collection 6. Stone Bldg, facing farside of Plaza from N.E. 7. 4 of 34