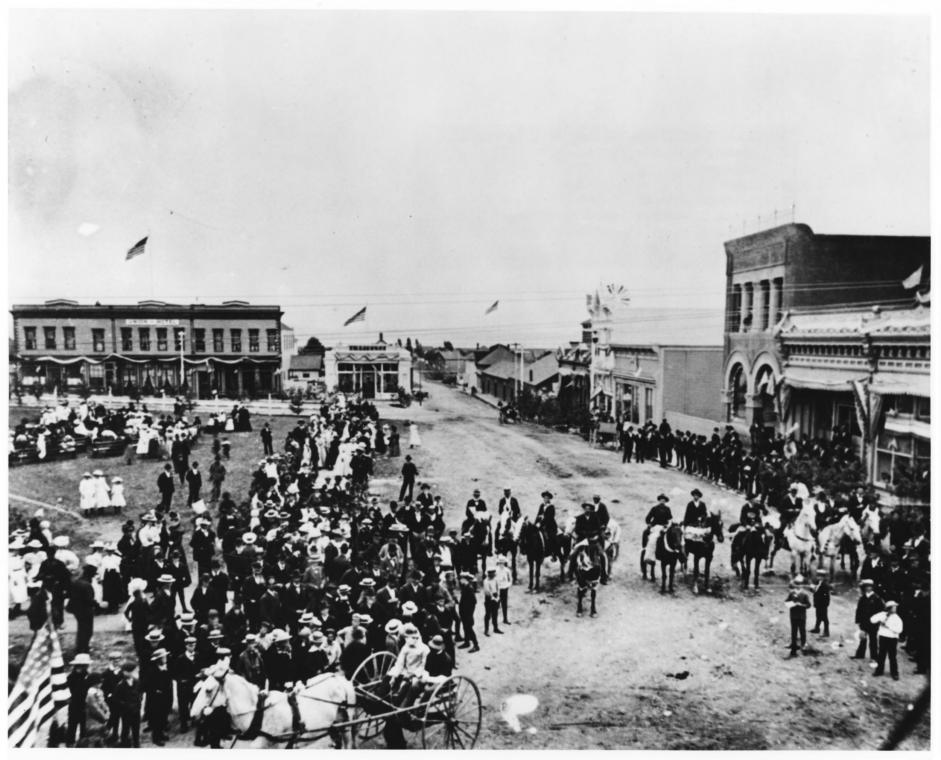

1. JACOBY BUILDING-791 8th St., Arcata 2. Humboldt County, California 95521 3. Unknown 4. 1913 5. Brizard Collection-791 8th St., Arcata, CA 6. West side Plaza-Bldg. with bunting-North 7. 10 of 34

1. Jacoby Building-791 Eighth Street, Arcata 2. Humboldt County, California 95521 3. Dave Swanlund -- Eureka. CA 4. November 1979 5. Brizard Collection -791 8th St., Arcata, CA 6. North Face Bldg.-from Plaza from North 7. 11 of 34