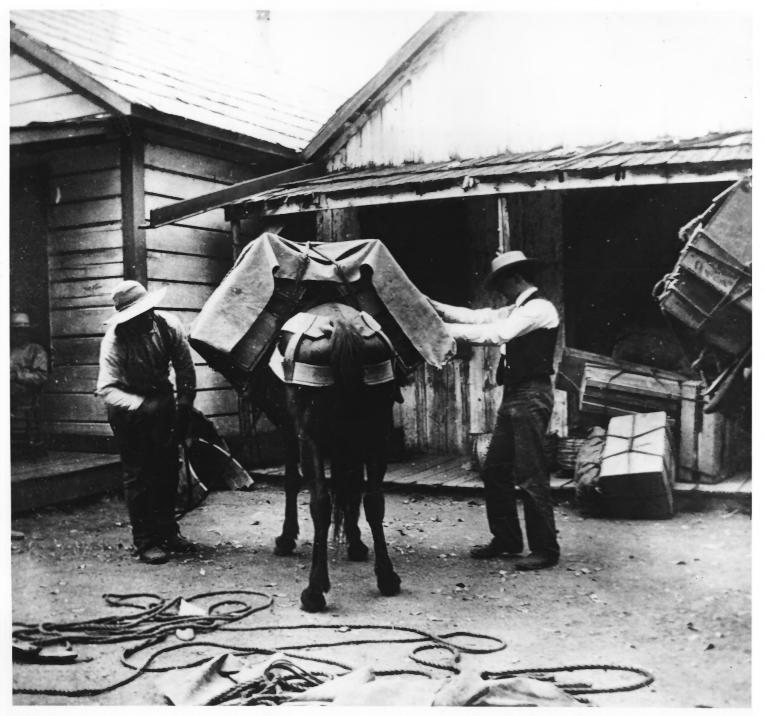

1. JACOBY BUILDING-791 8th Street, Arcata 2. Humboldt County, California 95521 3. Unknown 4. 1897 5. Brizard Collection-791 8th St. Arcata, CA 6. Unpacking mule at Brizard's Hoopa Store 7. 24 of 34

1. JACOBY BUILDING-791 Eighth St., Arcata 2. Humboldt County, California 95521 3. Unknown 4. 1897 5. Brizard Collection-791 8th St., Arcata 6. Removing pack saddles from mules at Brizard's Hoopa Store 7. 25 of 34