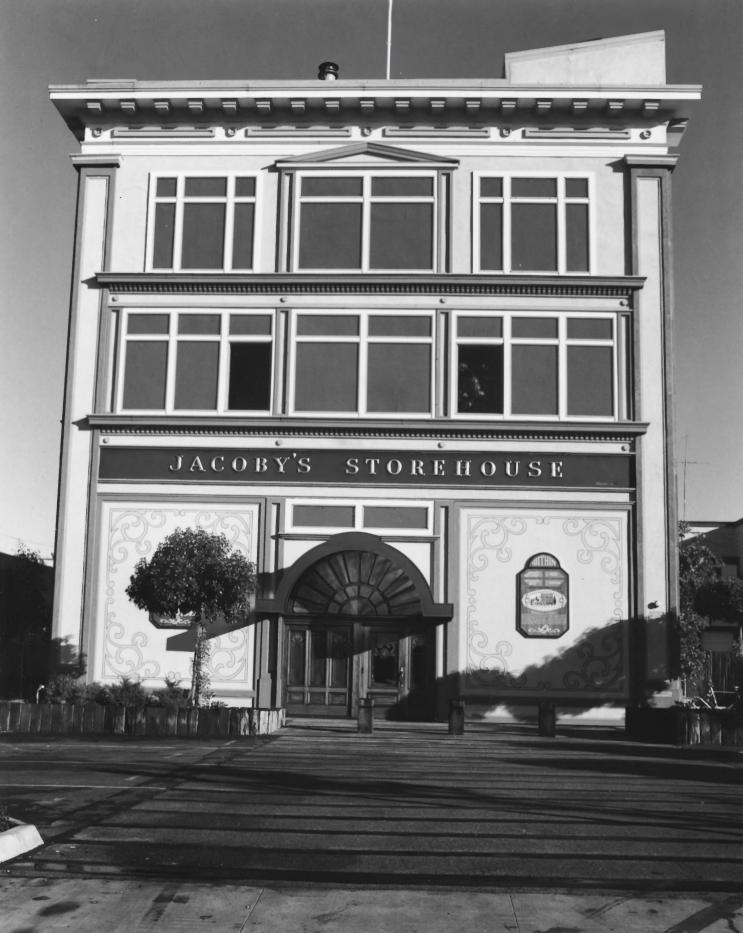

1. JACOBY BUILDING-791 8th St., Arcata 2. Humboldt County, California 95521 3. Dave Swanlund 4. November 1979 5. Brizard Collection-791 8th St-Arcata, CA 6. Front & West Walls-from N.W. 7. 12 of 34

1. Jacoby Building, 791 8th Street, Arcata 2. Humboldt County, California 95521 3. Denver Phillips-Arcata, CA 4. November 1979 5. Brizard Collection, Arcata, California 6. 1857 Stone & brick west wall exposed-West 7. 13 of 34