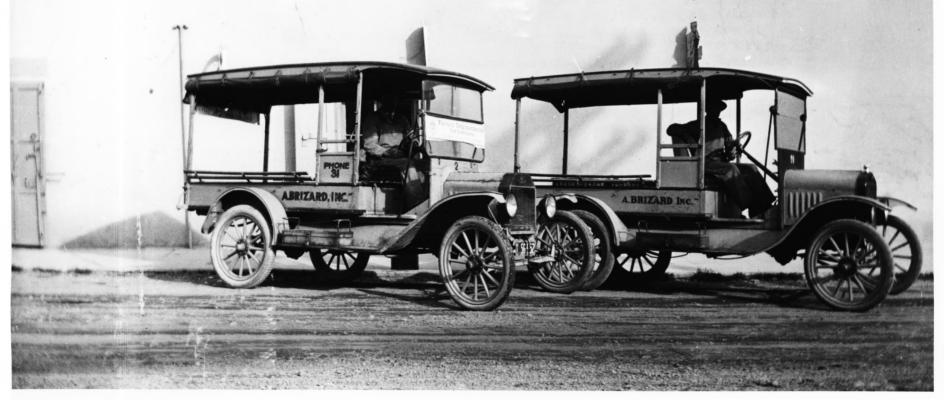

1. JACOBY BUILDING-791 8th Street, Arcata 2. Humboldt County, California 95521 3. Unknown 4. After 1907 5. Brizard Collection-791 8th St.-Arcata, CA 6. Brizard's small freight trucks-West 7. 32 of 34

OF IMPLEMENTS
PLIES
RE