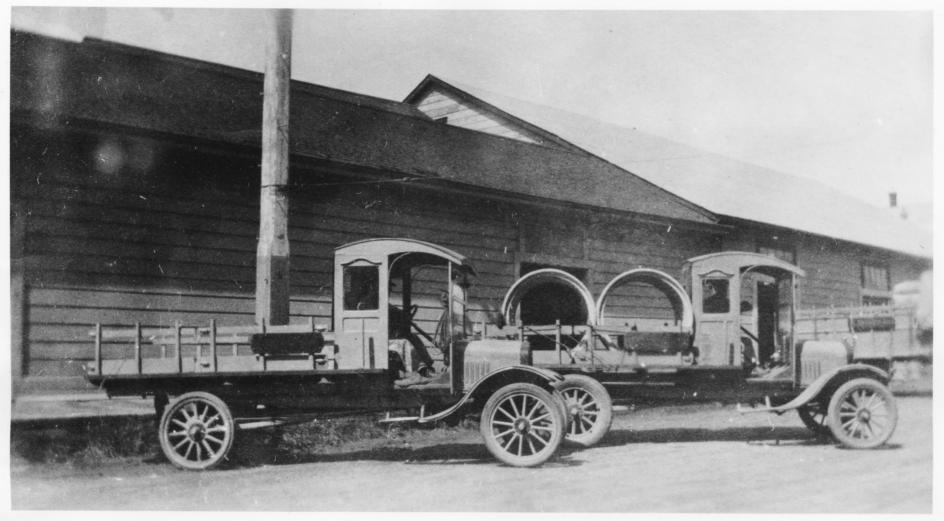

1. JACOBY BUILDING-791 8th Street, Arcata 2. Humboldt County, California 95521 3. Unknown 4. After 1907 5. Brizard Collection-791 8th St.-Arcata, CA 6. Brizard's small freight trucks-West 7. 32 of 34

OF IMPLEMENTS
PLIES
RE