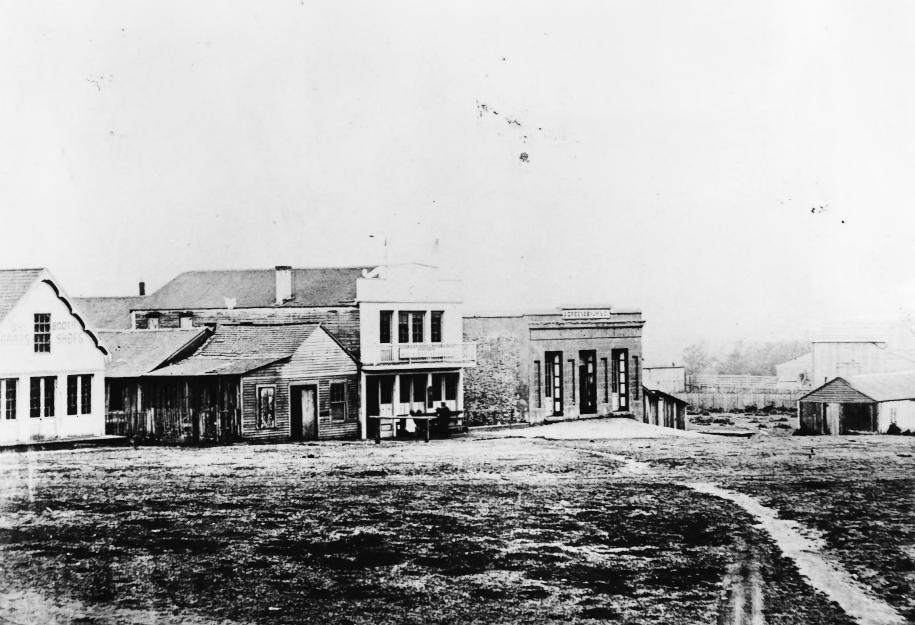

1. Jacoby Building, 791 8th St., Arcata 2. Humboldt County, California 95521 3. Unknown 4. C., 1866 5. Brizard collection, 791 8th- Arcata, CA 6. Stone Building-From North east 7. 1 of 34