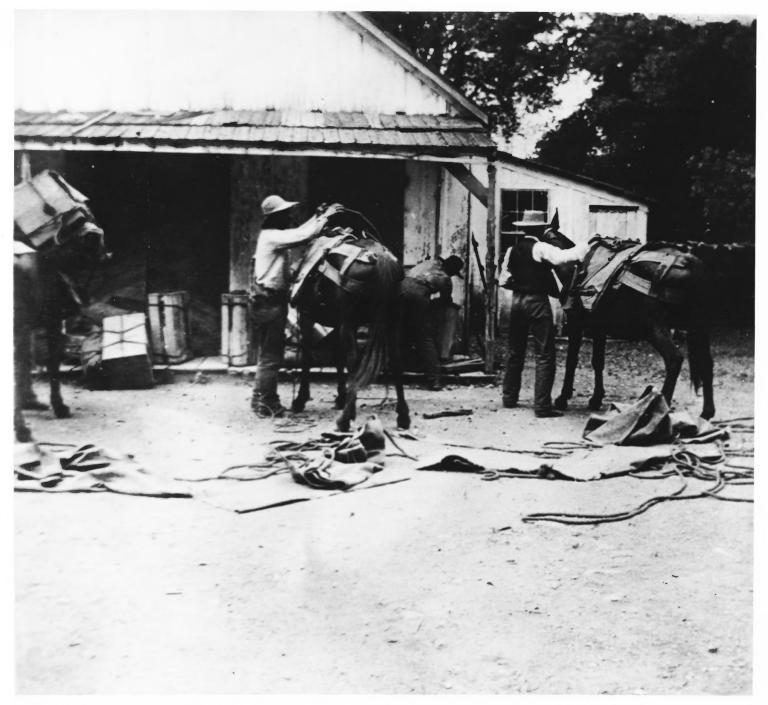

1. JACOBY BUILDING-791 8th Street, Arcata 2. Humboldt County, California 95521 3. Unknown 4. 1897 5. Brizard Collection-791 8th St. Arcata, CA 6. Unpacking mule at Brizard's Hoopa Store 7. 24 of 34

1. JACOBY BUILDING-791 Eighth St., Arcata 2. Humboldt County, California 95521 3. Unknown 4. 1897 5. Brizard Collection-791 8th St., Arcata 6. Removing pack saddles from mules at Brizard's Hoopa Store 7. 25 of 34