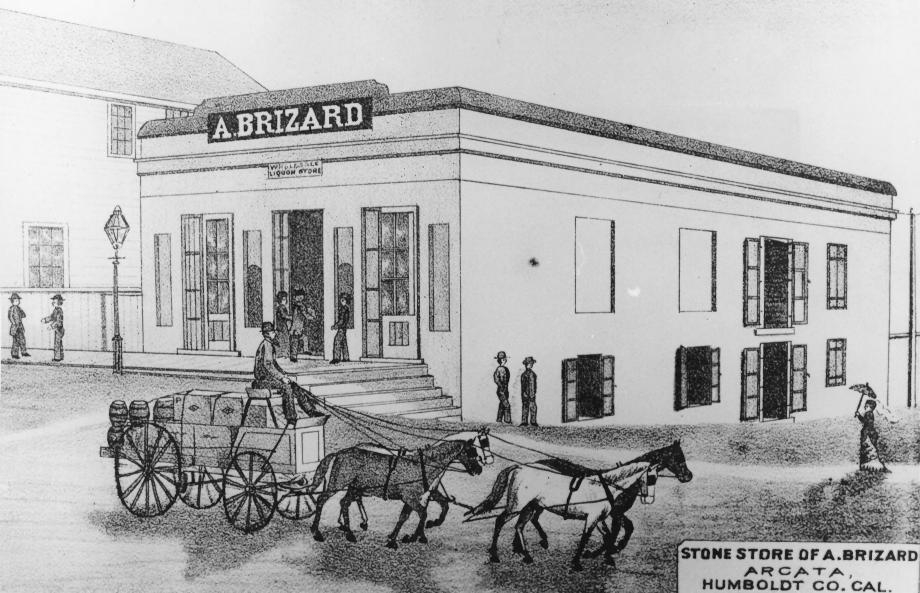

## A.BRIZARD.

WHOLE SALE

1. Jacoby Building-791 8th St., Arcata 2. Humboldt County, California 95521 3. Unknown 4. C., 1880 5. Brizard Collection-791 8th St.-Arcata, CA 6. Front view from North 7. 2 of 34