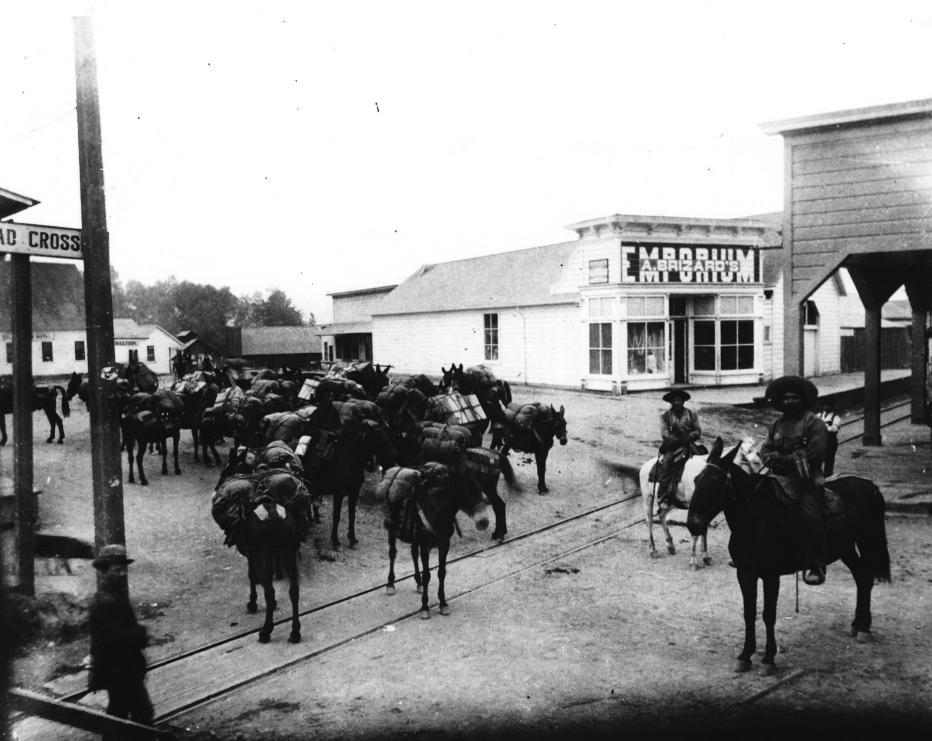

Jacoby Building-791 Eighth Street, Arcata 2. Humboldt County, California 95521 3. Unknown 4. C., 1898 5. Brizard Collection-791 Eighth, Arcata, CA Brizard pack train leaving Blue Lake for Orleans. 7. 22 of 34