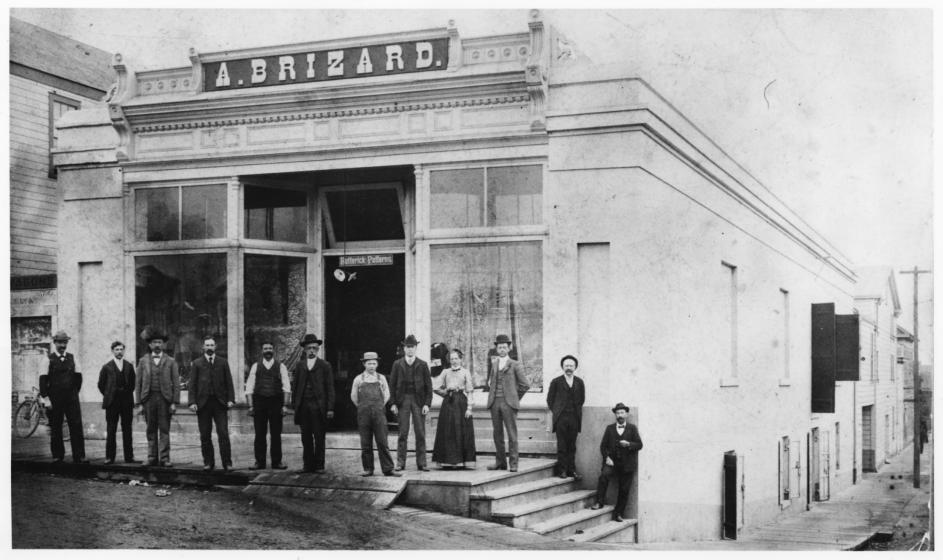

1. Jacoby Building-791 8th St., Arcata 2. Humboldt County, California 95521 3. Unknown 4. C., 1896 5. Brizard Collection-791 8th St.-Arcata, CA 6. Front-from North 7. 5 of 34

1. Jacoby Building-791 Eighth St., Arcata 2. Humboldt County, California 95521 3. Unknown 4. C., 1898 5. Brizard Collection-791 8th St.-Arcata, CA 6. Front & West Wall-from N.W. 7. 6 of 34