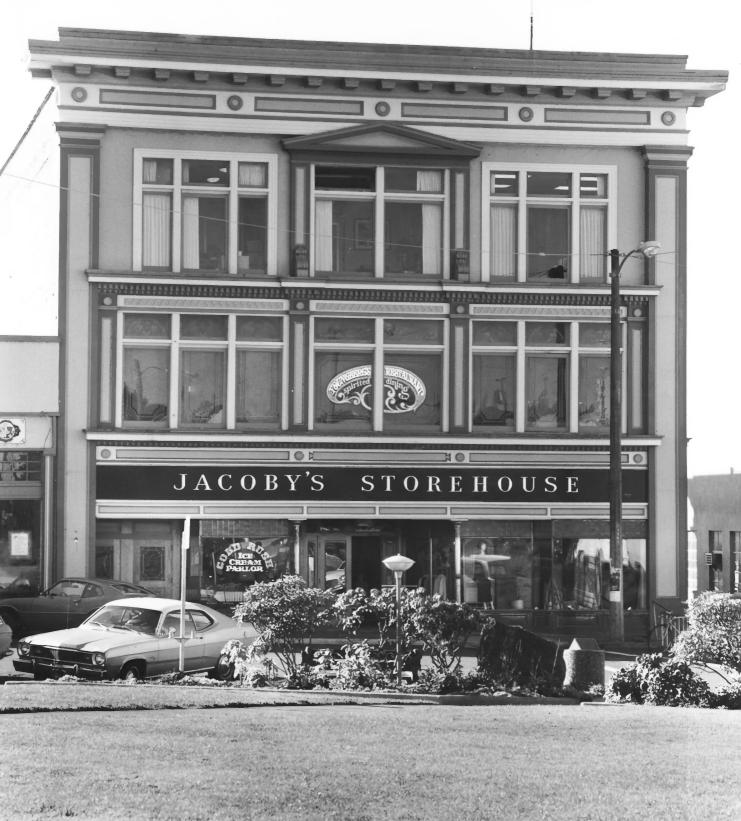

1. JACOBY BUILDING-791 8th St, Arcata 2. Humboldt County, California 95521 3. Denver Phillips, Arcata, CA 4. November 1979 5. Brizard Collection-791 8th St. -Arcata, CA 6. California Registered Historical Landmark #783--From South 7. 18 of 34