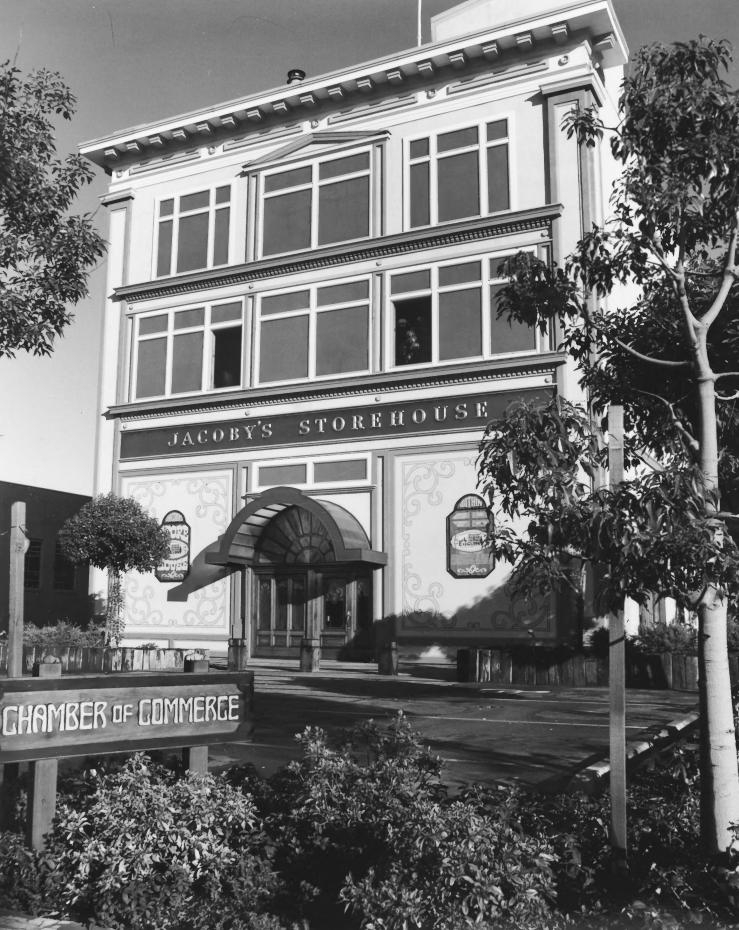

1. JACOBY BUILDING-791 8th St, Arcata 2. Humboldt County, California 95521 3. Denver Phillips, Arcata, CA 4. November 1979 5. Brizard Collection-791 8th St. -Arcata, CA 6. California Registered Historical Landmark #783--From South 7. 18 of 34