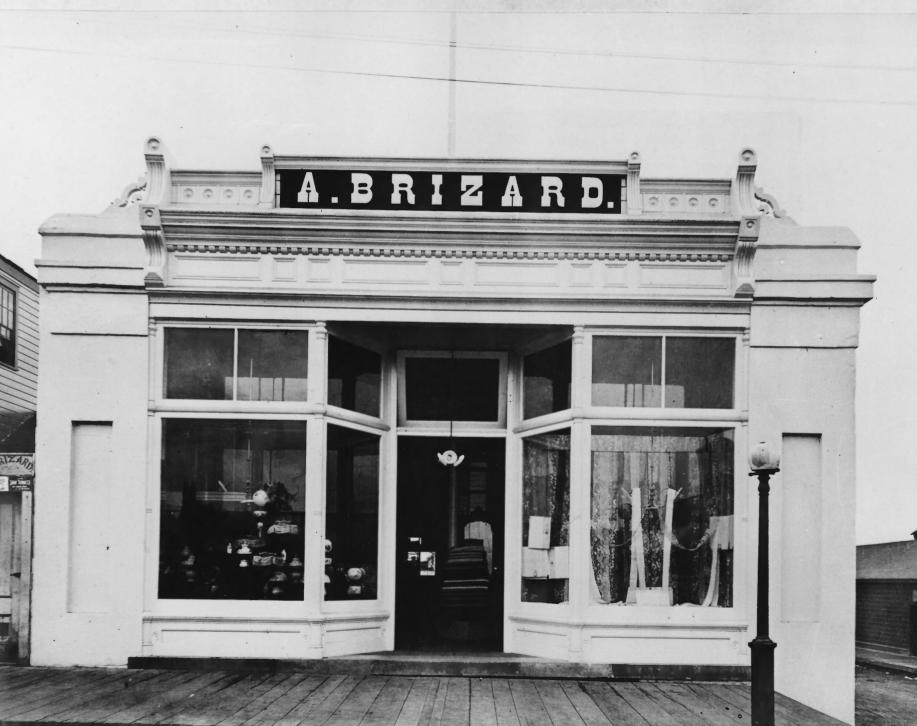

## A.BRIZARD.

WHOLE SALE

1. Jacoby Building-791 8th St., Arcata 2. Humboldt County, California 95521 3. Unknown 4. C., 1880 5. Brizard Collection-791 8th St.-Arcata, CA 6. Front view from North 7. 2 of 34