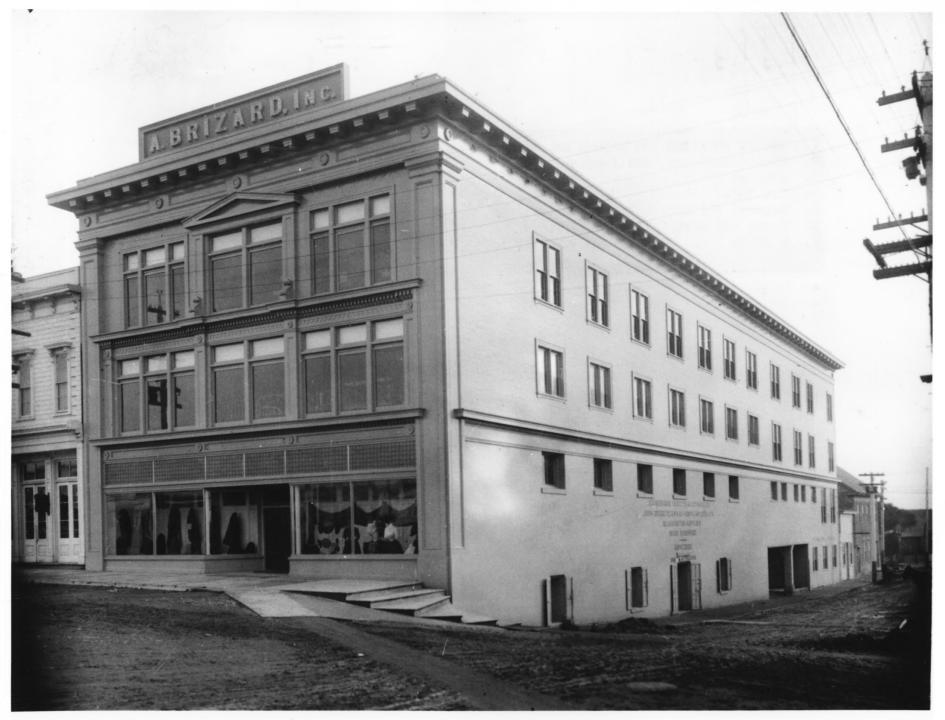

1. JACOBY BUILDING-791 Eighth Street, Arcata 2: Humboldt County, California 95521 3. Unknown 4. C., 1908 5. Brizard Collection-791 8th St.-Arcata, CA 6. Bront and West Wall--from N.W. 7. 8 of 34

1. Jacoby Building-791 8th St., Arcata 2. Humboldt County, California 95521 3. Unknown 4. C., 1910 5. Brizard Collection-X91 8th St.-Arcata, CA 6. View of Plaza-Bldg in center background N.E. 7. 9 of 34