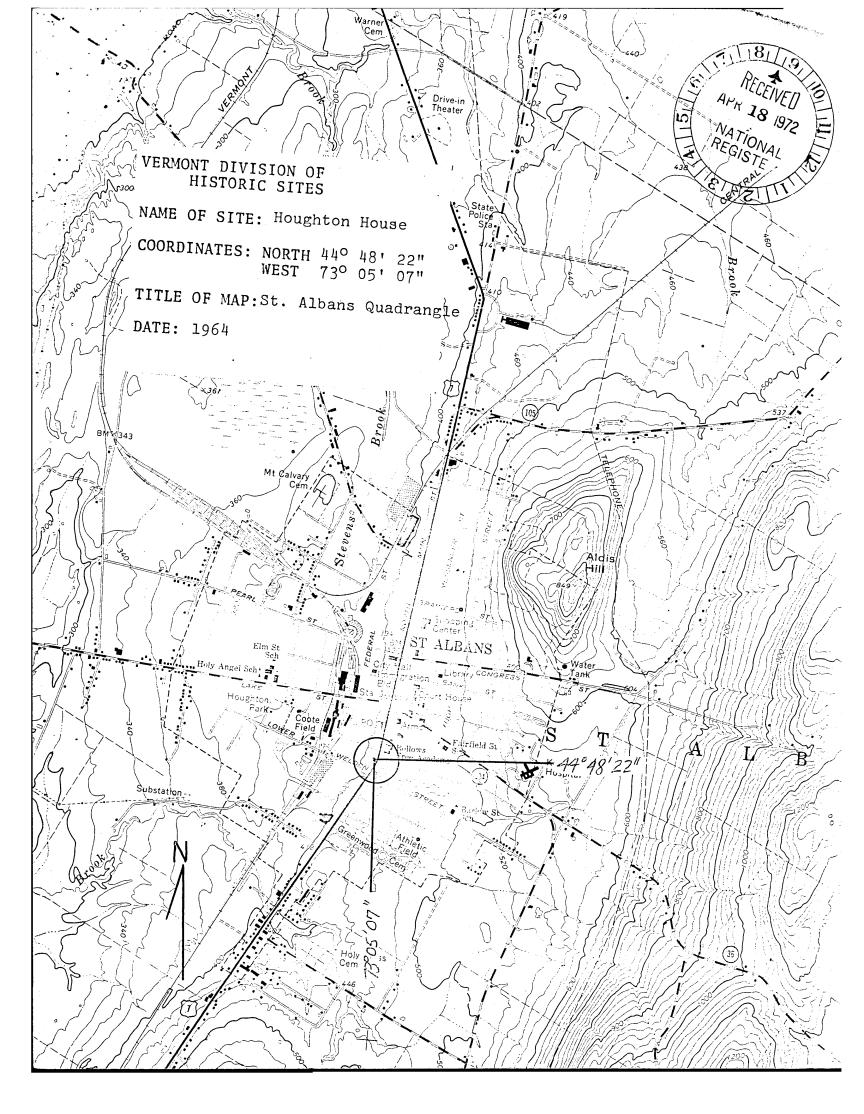

| 9. MAJOR                                    | BIBLIOGRAPHICAL R                                                                                                                                                                                                   | EFERENCES                                                                                                                                                                      |              |                |                                                 |                  |                                                  |                 |        |  |
|---------------------------------------------|---------------------------------------------------------------------------------------------------------------------------------------------------------------------------------------------------------------------|--------------------------------------------------------------------------------------------------------------------------------------------------------------------------------|--------------|----------------|-------------------------------------------------|------------------|--------------------------------------------------|-----------------|--------|--|
| 1.                                          | Congdon, Herb<br>New Hamps                                                                                                                                                                                          | ert Wheat<br>hire: No                                                                                                                                                          | on.<br>one H | <u>0</u><br>Io | old Vermont<br>ouse, 1968.                      | House            | es. Pe                                           | eterb           | orough |  |
|                                             |                                                                                                                                                                                                                     |                                                                                                                                                                                |              |                | n en en                                         | ting of          |                                                  |                 |        |  |
| In cenc                                     | RAPHICAL DATA                                                                                                                                                                                                       |                                                                                                                                                                                |              | 9988           |                                                 |                  |                                                  |                 |        |  |
|                                             | NATHICAL DATA<br>LATITUDE AND LONGITU<br>IING A RECTANGLE LOC                                                                                                                                                       |                                                                                                                                                                                | - 1          | 0              | DEFINING TH                                     |                  | POINT OF                                         | A PROPI         |        |  |
| CORNER                                      | LATITUDE                                                                                                                                                                                                            | LONGITUE                                                                                                                                                                       | DE           | R              | LATITUD                                         | E LESS TH        | <del>`                                    </del> | RES<br>ONGITUD  | E      |  |
|                                             | Degrees Minutes Seconds                                                                                                                                                                                             | <del> </del>                                                                                                                                                                   |              |                | Degrees Minutes                                 |                  |                                                  | Minutes         |        |  |
| NW<br>NE                                    | 0 , ,                                                                                                                                                                                                               | 0 ,                                                                                                                                                                            | "            |                | 44° 48.                                         | 22               | 73°                                              | 05 <sup>°</sup> | 07     |  |
| S E<br>SW                                   | 0 , ,                                                                                                                                                                                                               | 30.0                                                                                                                                                                           | , ,          | 1              |                                                 |                  |                                                  |                 |        |  |
|                                             | MATE ACREAGE OF NON                                                                                                                                                                                                 | MNATED PROPER                                                                                                                                                                  | RTY: 1       | <u>е</u>       | ss than on                                      | e acre           | <u>'</u>                                         |                 |        |  |
| LIST ALL                                    | STATES AND COUNTIE                                                                                                                                                                                                  | S FOR PROPERTI                                                                                                                                                                 | ES OVER      | LA             | APPING STATE OR                                 | OUNTY BO         | UNDARIES                                         | 1               |        |  |
| STATE:                                      |                                                                                                                                                                                                                     | t.                                                                                                                                                                             | CODE         | -   '          | COUNTY                                          | 7                | 10                                               |                 | CODE   |  |
| STATE:                                      |                                                                                                                                                                                                                     |                                                                                                                                                                                | CODE         | +              | COUNTY:                                         | ECEIVEL          | 12                                               |                 | CODE   |  |
| STATE:                                      |                                                                                                                                                                                                                     |                                                                                                                                                                                | CODE         | 1              | COUNTY: D AY                                    | K 18 19          | 10                                               | <del></del>     | CODE   |  |
| STATE:                                      |                                                                                                                                                                                                                     |                                                                                                                                                                                | CODE         | +              | COUNTY:                                         | NATION<br>REGIST | E S                                              |                 | CODE   |  |
|                                             |                                                                                                                                                                                                                     |                                                                                                                                                                                |              | 1              |                                                 | KLO.             |                                                  |                 |        |  |
|                                             | PREPARED BY                                                                                                                                                                                                         |                                                                                                                                                                                |              |                | <u>\</u>                                        | THETT            | \ <u>U</u>                                       |                 |        |  |
| Ches                                        | ter H. Liebs,                                                                                                                                                                                                       | Supervis                                                                                                                                                                       | or           |                |                                                 |                  |                                                  |                 |        |  |
| Verm<br>STREET                              | Ont Division AND NUMBER:                                                                                                                                                                                            | of Histor                                                                                                                                                                      | ic Si        | t              | es Marine                                       | <u> </u>         | Apri                                             | 114,            | 1972   |  |
| Pavi                                        | lion Building                                                                                                                                                                                                       |                                                                                                                                                                                |              |                | (1) + C + 2 + - 2 = -2 = -2 = -2 = -2 = -2 = -2 | <u> </u>         | <u> </u>                                         | · .             |        |  |
| CITY OR                                     | TOWN:                                                                                                                                                                                                               |                                                                                                                                                                                |              | STATE COD      |                                                 |                  |                                                  |                 |        |  |
|                                             | <u>pelier</u><br>LIAISON OFFICER CI                                                                                                                                                                                 | EDTIFICATION                                                                                                                                                                   |              | 1              | Veri<br>Nationa                                 | nont             | ED VEDIE                                         | ICATION         | 150    |  |
| 12. STATE                                   | ELIAISON OFFICER CI                                                                                                                                                                                                 | ZK TIFTCATION                                                                                                                                                                  |              | ₩              | ANTIONA                                         | LREGISI          | ER VERIF                                         | ICATIO          |        |  |
| tional 89-665 in the evalua forth b level o | designated State Liais Historic Preservation A  (i), I hereby nominate thi National Register and couted according to the cri by the National Park Ser of significance of this national State  Director Vermont Div. | I hereby certify that this property is included in the National Register.  Chief, Office of Archeology and Historic Preservate  Date  ATTEST:  Keeper of The National Register |              |                |                                                 |                  |                                                  |                 |        |  |
| Date                                        | April 4, 197                                                                                                                                                                                                        | Date                                                                                                                                                                           |              |                |                                                 |                  |                                                  |                 |        |  |