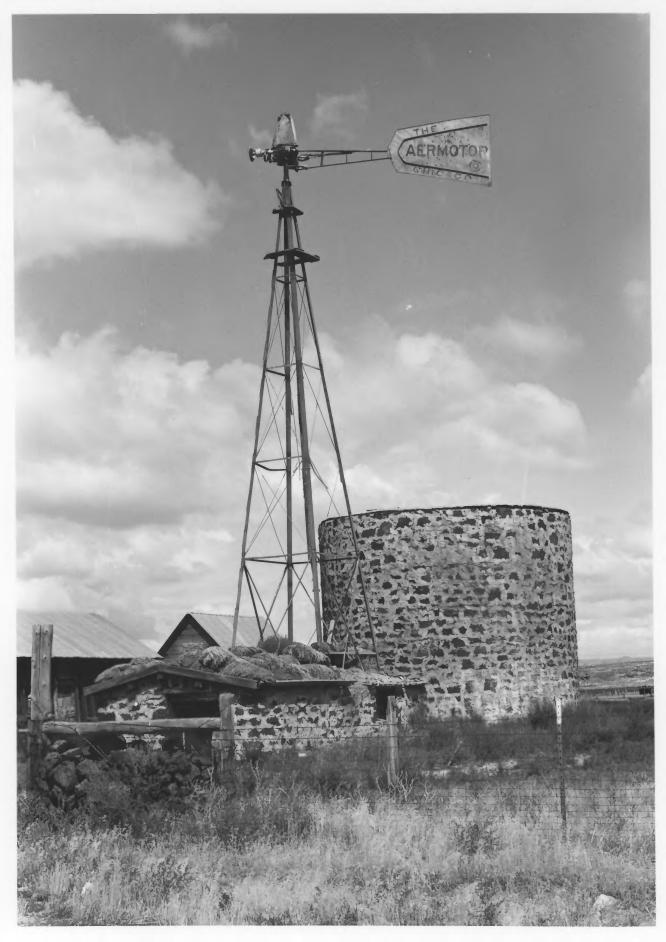

Negative on file at the Idaho State Historical Society, Boise, Idaho

View from northwest

Photograph one of two

Lava Rock Structures in South Central Idaho Darrah House and Water Tank House, site 32 (water tank house) Five miles northeast of Shoshone Shoshone vicinity, Lincoln County, Idaho Photograph by Marian Posey-Ploss Summer 1981 Negative on file at the Idaho State Historical Society, Boise, Idaho

View from southeast

Photograph two of two