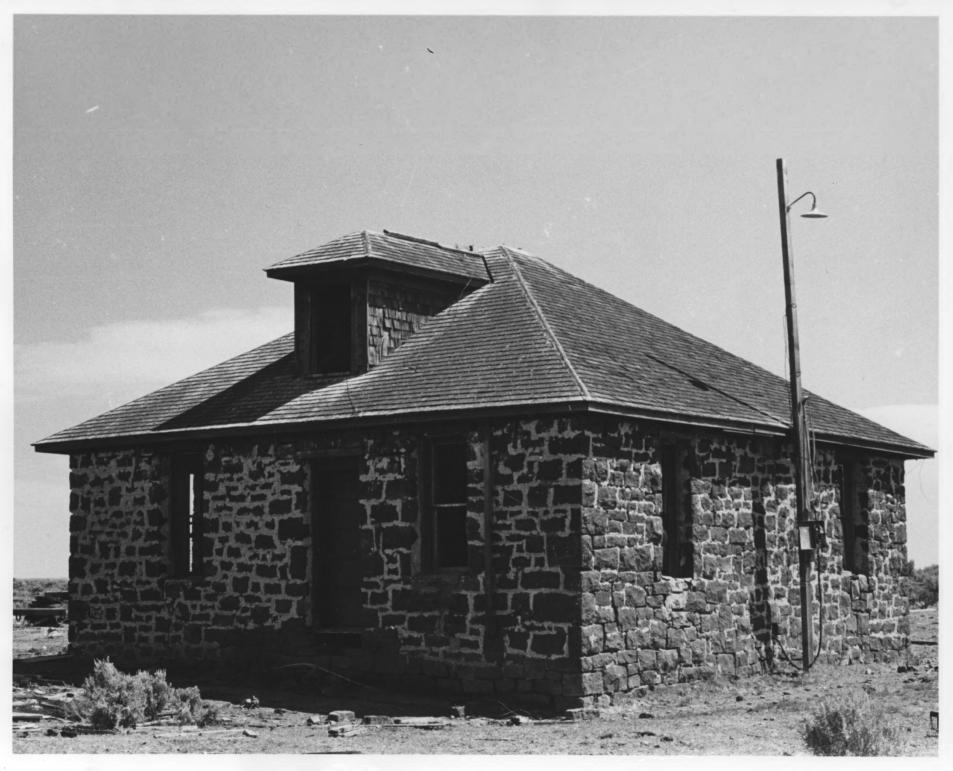

Lava Rock Structures in South Central Idaho
Darrah House and Water Tank House, site 32 (house)

Five miles northeast of Shoshone

Photograph by Marian Posey-Ploss Summer 1981

Shoshone vicinity, Lincoln County, Idaho

Negative on file at the Idaho State Historical Society, Boise, Idaho

View from northwest

Photograph one of two

Lava Rock Structures in South Central Idaho Darrah House and Water Tank House, site 32 (water tank house) Five miles northeast of Shoshone Shoshone vicinity, Lincoln County, Idaho Photograph by Marian Posey-Ploss Summer 1981 Negative on file at the Idaho State Historical Society, Boise, Idaho