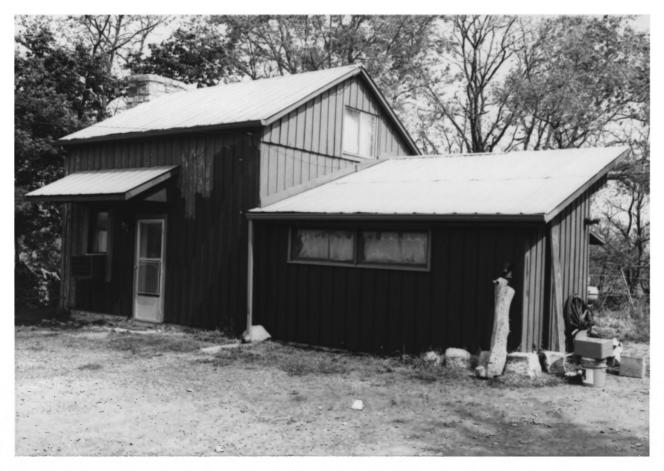

Montpier Old Natchez Trace Franklin, Williamson County, TN Photo by: Nick Fielder Date: May, 1982 Neg: Tennessee Historical Commission, Nashville S elevation of guest house, facing NW