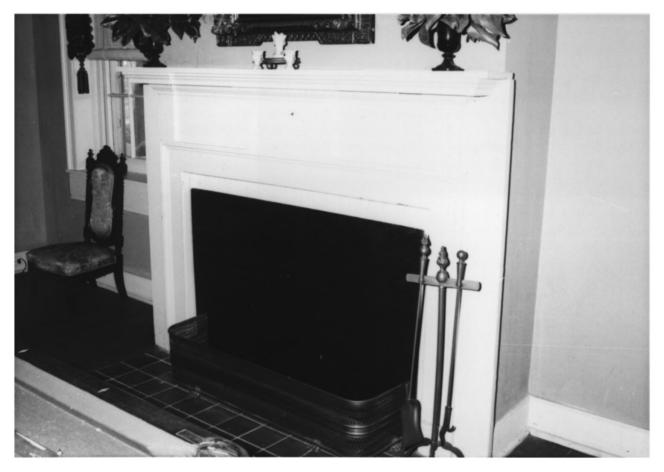

```
Montpier
Old Natchez Trace
Franklin, Williamson County, TN
Photo by: Nick Fielder
Date: May, 1982
Neg: Tennessee Historical Commission.
      Nashville
Interior central hall staircase
```

```
Montpier
Old Natchez Trace
Franklin, Williamson County, TN
Photo by: Nick Fielder
Date: May, 1982
Neg: Tennessee Historical Commission,
      Nashville
Interior parlor mantel.
9 of 10
```