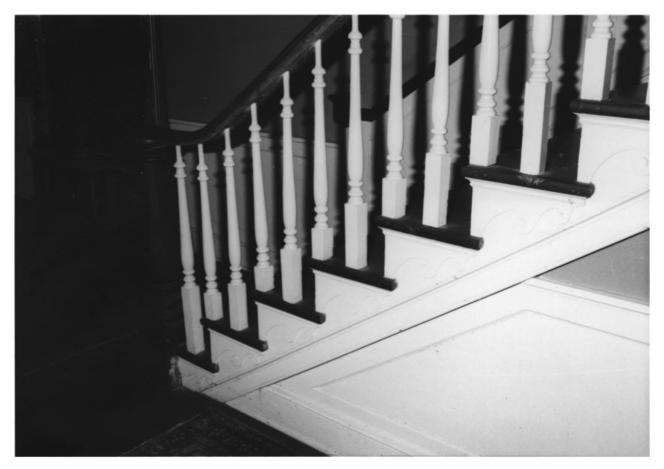

```
Montpier
Old Natchez Trace
Franklin, Williamson County, TN
Photo by: Nick Fielder
Date: May, 1982
Neg: Tennessee Historical Commission.
      Nashville
Interior central hall staircase
```

```
Montpier
Old Natchez Trace
Franklin, Williamson County, TN
Photo by: Nick Fielder
Date: May, 1982
Neg: Tennessee Historical Commission,
      Nashville
Interior parlor mantel.
9 of 10
```