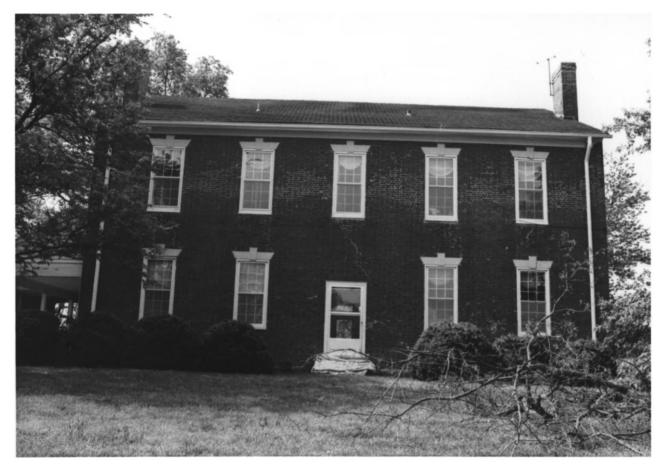

E and N side elevations, facing SW

```
Montpier
Old Natchez Trace
Franklin, Williamson County, TN
Photo by: Nick Fielder
Date: May, 1982
Neg: Tennessee Historical Commission,
      Nashville
N (rear) elevation, facing S
```