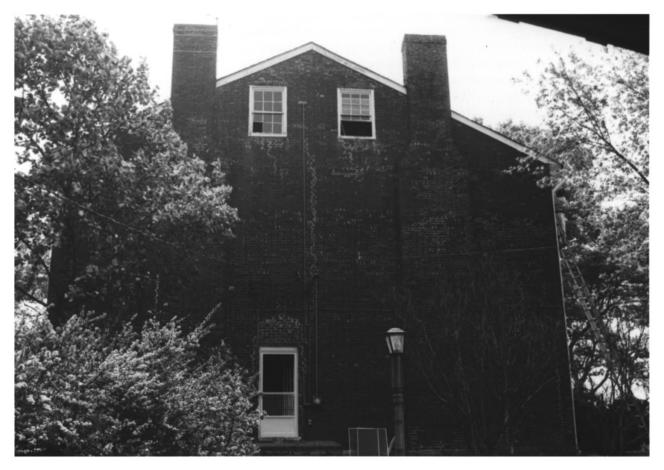

E and N side elevations, facing SW

```
Montpier
Old Natchez Trace
Franklin, Williamson County, TN
Photo by: Nick Fielder
Date: May, 1982
Neg: Tennessee Historical Commission,
      Nashville
N (rear) elevation, facing S
```