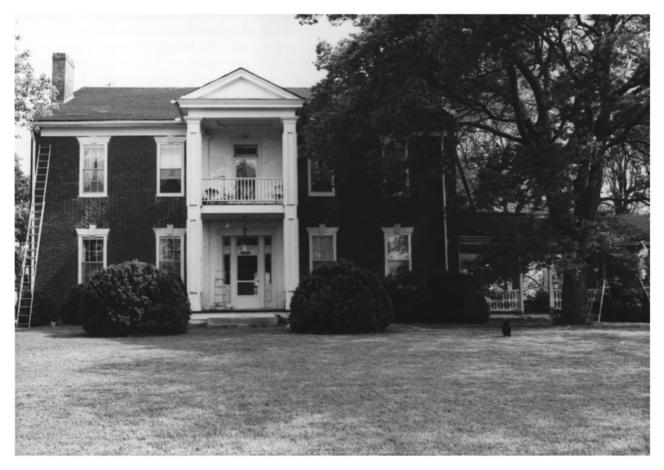

```
Montpier
Old Natchez Trace
Franklin, Williamson County, TN
Photo by: Nick Fielder
Date: May, 1982
Neg: Tennessee Historical Commission,
      Nashville
S facade, facing N
1 of 10
```

```
Montpier
Old Natchez Trace
Franklin, Williamson County, TN
Photo by: Nick Fielder
Date: May, 1982
Neg: Tennessee Historical Commission,
      Nashville
S facade, facing N
2 of 10
```