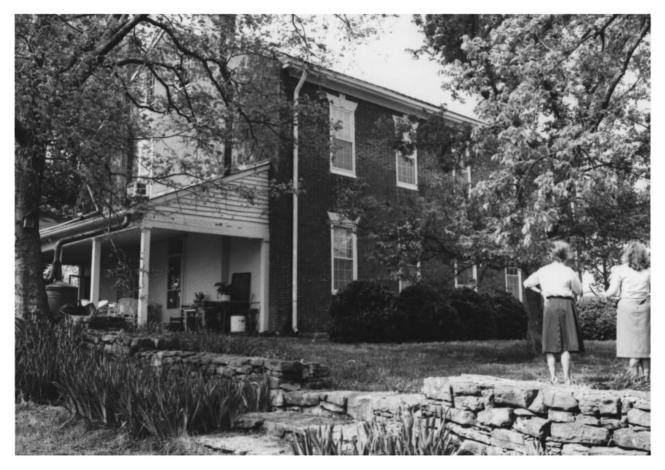

Montpier Old Natchez Trace Franklin, Williamson County, TN Photo by: Nick Fielder Date: May, 1982 Neg: Tennessee Historical Commission, Nashville Porch on east side of house, facing S 4 of 10

```
Montpier
01d Natchez Trace
Franklin, Williamson County, TN.
Photo by: Nick Fielder
Date: May, 1982
Neg: Tennessee Historical Commission,
      Nashville
```