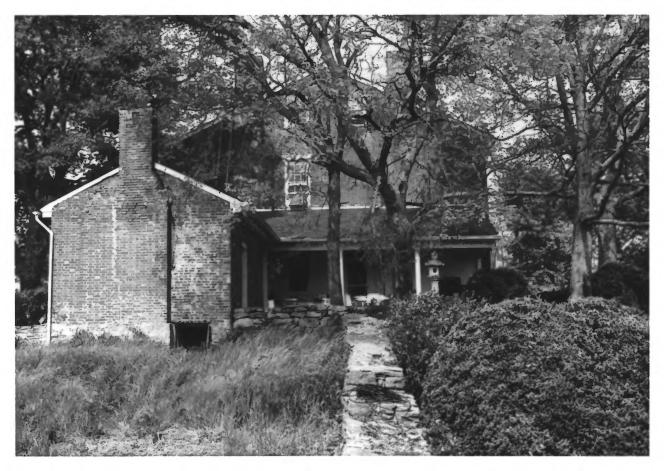

```
Montpier
Old Natchez Trace
Franklin, Williamson County, TN
Photo by: Nick Fielder
Date: May, 1982
Neg: Tennessee Historical Commission,
      Nashville
E elevations of house and kitchen, facing W
```