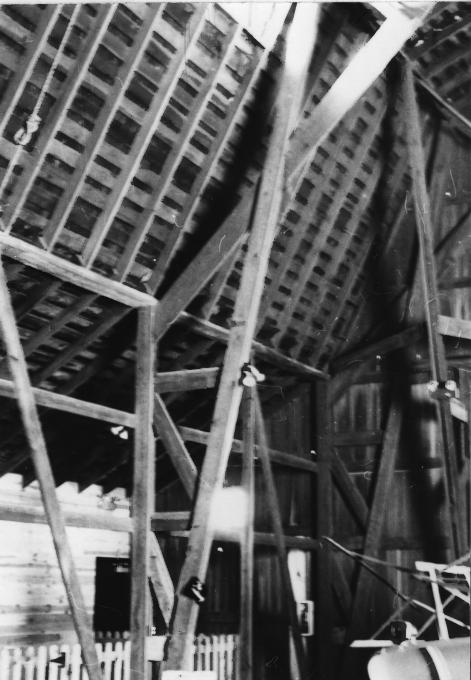

## 28. 181dg. Z

Main Barn Framing Detail
The Buckley Homestead
Lowell, Indiana
T. Sliwa January 26, 1984
Neg. Lake County Parks & Recreation Dept.

#9 of 23