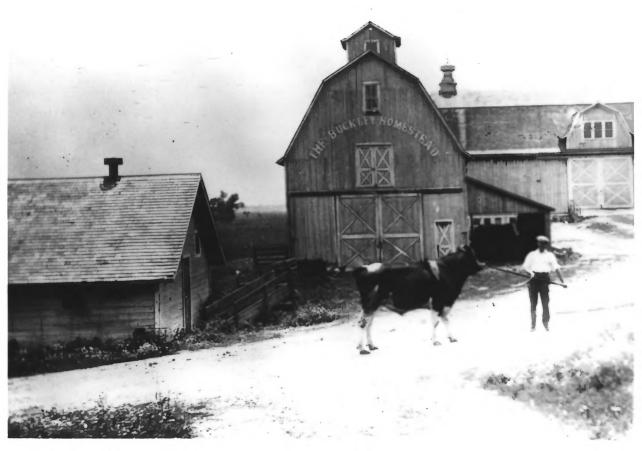

## alka. Bldg. 2

Main Barn Framing Detail
The Buckley Homestead
Lowell, Indiana
T. Sliwa January 26, 1984
Neg. Lake County Parks & Recreation Dept.

#11 0 23

M. Bldg. Z

Main Barn and Silo, Southeast View

The Buckley Homestead Lowell, Indiana Photographer unknown 1916-1920 Neg. Lake County Parks & Recreation Dept.