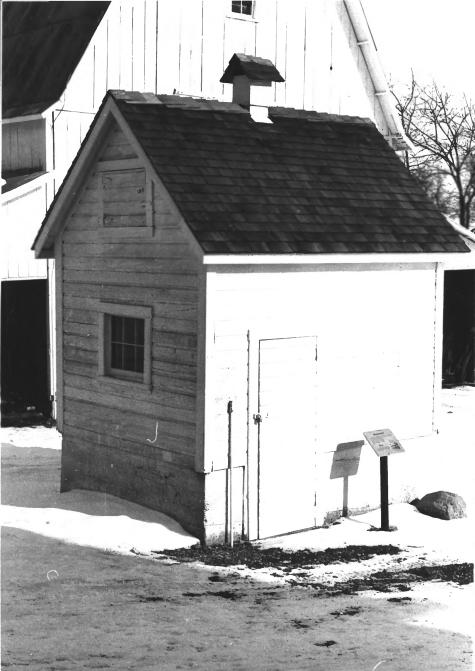

# 20 of 23

8. Bldg. B Milkhouse, Northeast View

The Buckley Homestead
Lowell, Indiana

T. Sliwa January 26, 1984
Neg. Lake County Parks & Recreation Dept.

#21 05 23

9. 1814g.9
Hired Hands Quarters, Northwest View