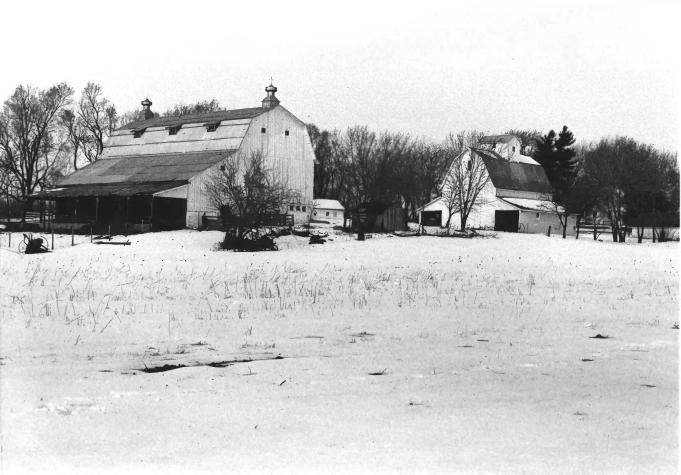

# 22 05 23

(left to right) Main Barn, Hired Hand's Quarters (obscured), Toolshed, Granary, Buckley House (obscured), Hog Barn. Garage & Workroom (obscured) Northwest View The Buckley Homestead Lowell, Indiana T. Sliwa January 26, 1984 Neg. Lake County Parks & Recreation Dept. #73 of 23