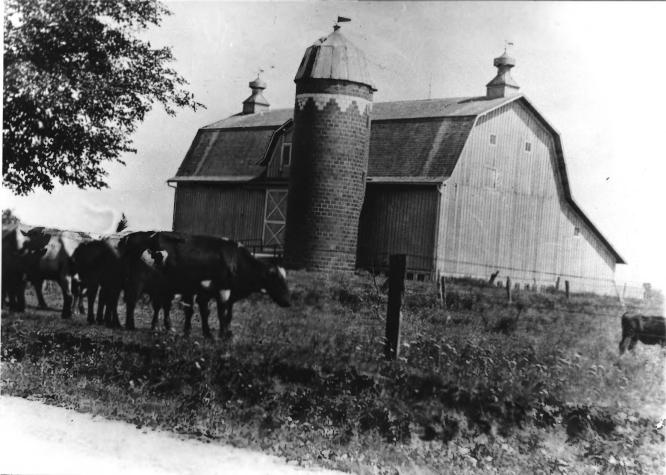

## alka. Bldg. 2

Main Barn Framing Detail
The Buckley Homestead
Lowell, Indiana
T. Sliwa January 26, 1984
Neg. Lake County Parks & Recreation Dept.

#11 0 23

M. Bldg. Z

Main Barn and Silo, Southeast View

The Buckley Homestead Lowell, Indiana Photographer unknown 1916-1920 Neg. Lake County Parks & Recreation Dept.

#12 of 23