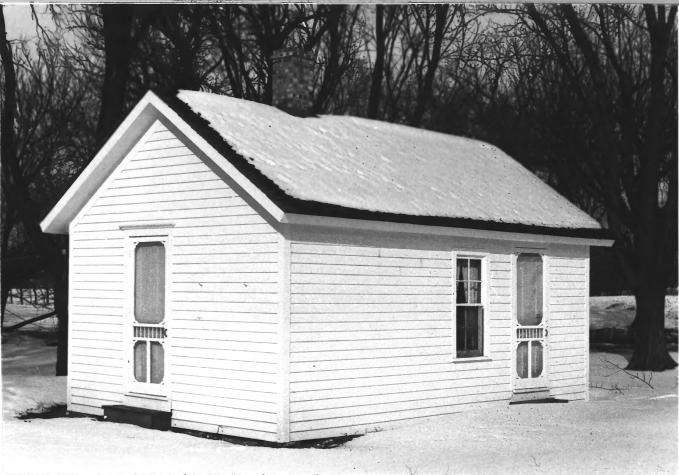

# 19 0 23

7. Bldg #7

Doghouse (left), Woodshed (right), Northeast

The Buckley Homestead Lowell, Indiana T. Sliwa January 26, 1984 Neg. Lake County Parks & Recreation Dept.