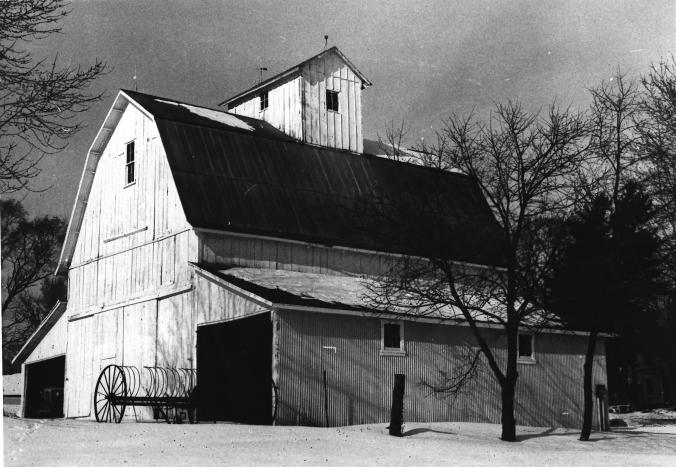

# 四. Blag, Z

Main Barn, Northeast View The Buckley Homestead

Lowell, Indiana
T. Sliwa January 26, 1984
Neg. Lake County Parks & Recreation Dept.

#8 of 23