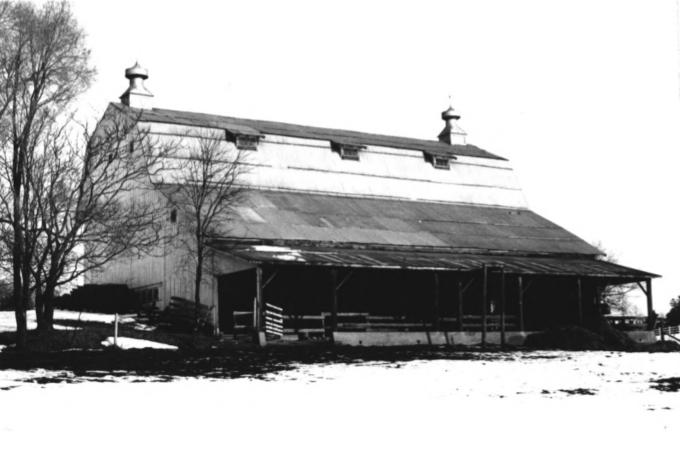

## alka. Bldg. 2

Main Barn Framing Detail
The Buckley Homestead
Lowell, Indiana
T. Sliwa January 26, 1984
Neg. Lake County Parks & Recreation Dept.

#11 0 23

M. Bldg. Z

Main Barn and Silo, Southeast View

The Buckley Homestead Lowell, Indiana Photographer unknown 1916-1920 Neg. Lake County Parks & Recreation Dept.