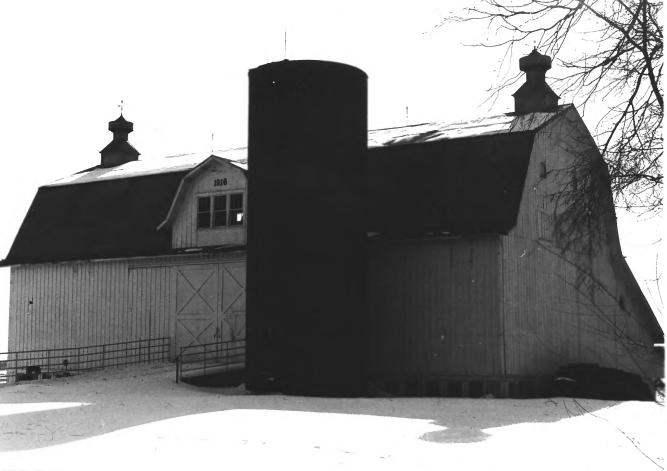

# Bldg, Z

Main Barn and Silo, Southeast View The Buckley Homestead Lowell, Indiana

T. Sliwa January 26, 1984 Neg. Lake County Parks and Recreation Dept.

#7 of 23