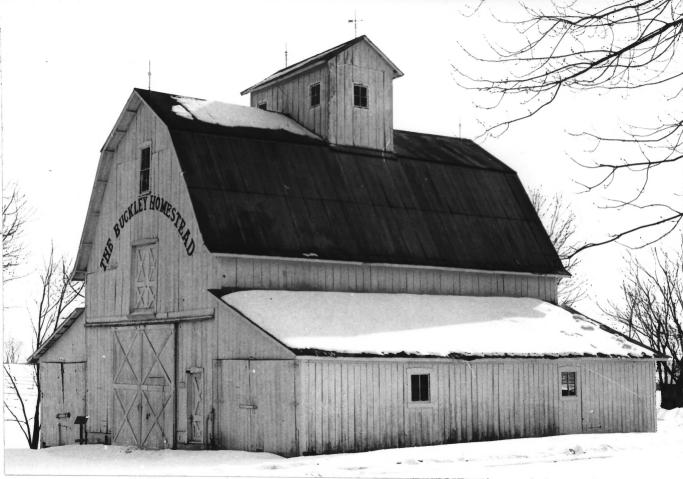

# Bldg, Z

Main Barn and Silo, Southeast View The Buckley Homestead Lowell, Indiana

T. Sliwa January 26, 1984 Neg. Lake County Parks and Recreation Dept.

#7 of 23