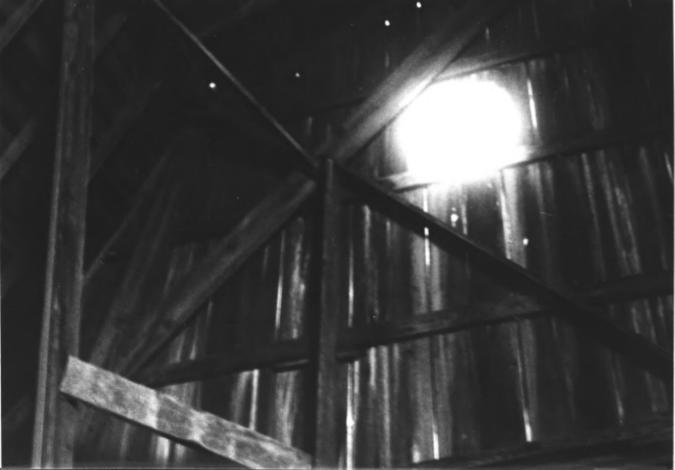

## alka. Bldg. 2

Main Barn Framing Detail
The Buckley Homestead
Lowell, Indiana
T. Sliwa January 26, 1984
Neg. Lake County Parks & Recreation Dept.

#11 0 23

M. Bldg. Z

Main Barn and Silo, Southeast View

The Buckley Homestead Lowell, Indiana Photographer unknown 1916-1920 Neg. Lake County Parks & Recreation Dept.