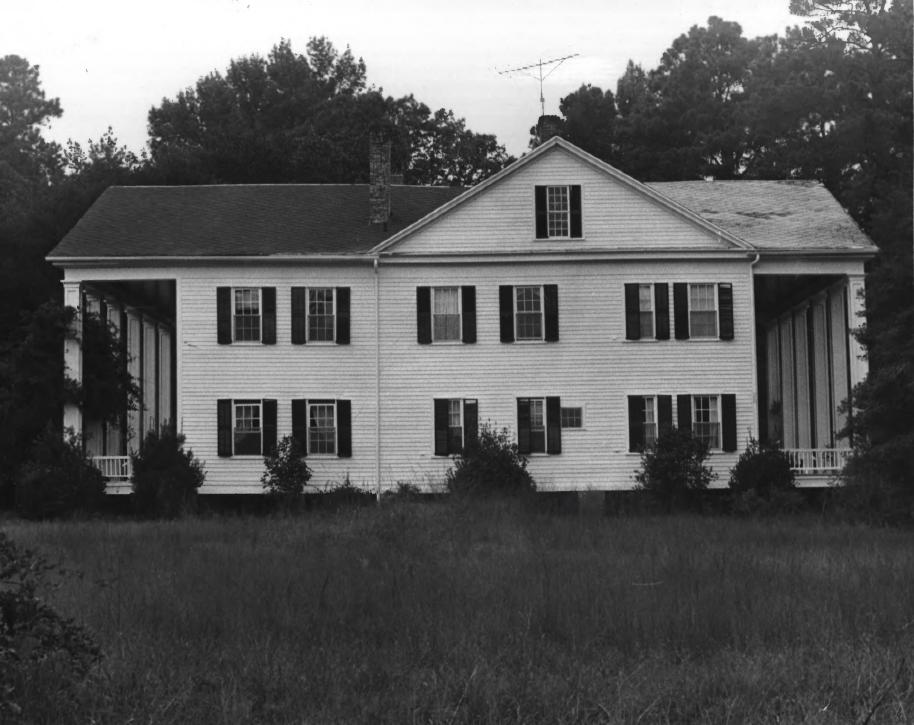

Rip Raps Plantation OCT 191978 Sumter County, South Carolina Julie Burr - September 7,1978 S.C. Dept. of Archives and History Photo # 3 East facade