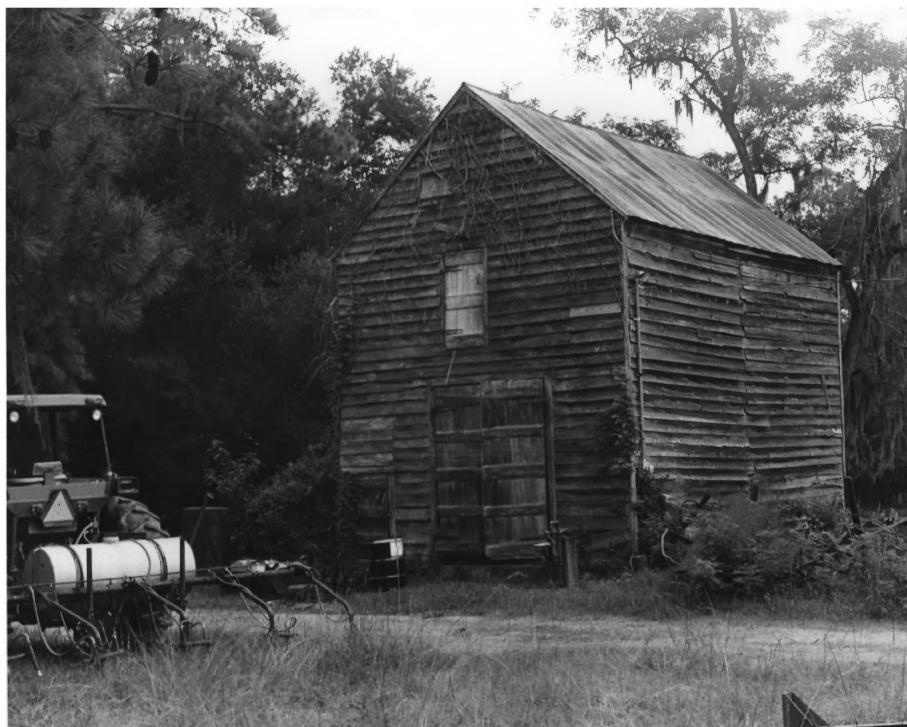

**Rip Raps Plantation** Sumter County, South Carolina Julie Burr - September 7,1978 S.C. Dept. of Archives and History Barn OCT 1 9 1978 Photo # 7