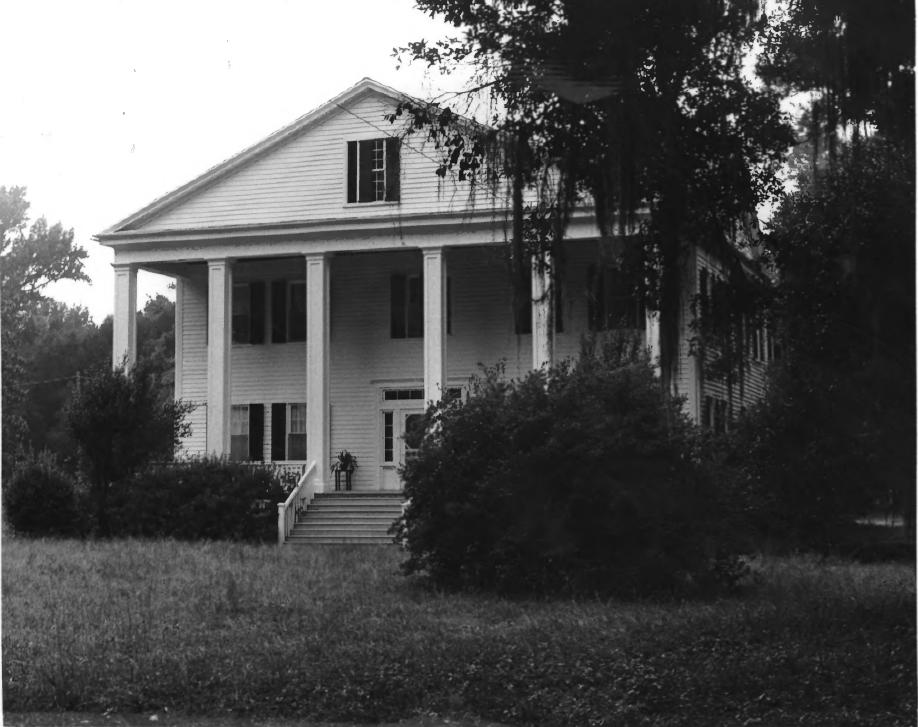

OGT 1 9 1978 **Rip Raps Plantation** Sumter County, South Carolina Julie Burr - September 7,1978 S.C. Dept. of Archives and History North facade Photo # 1