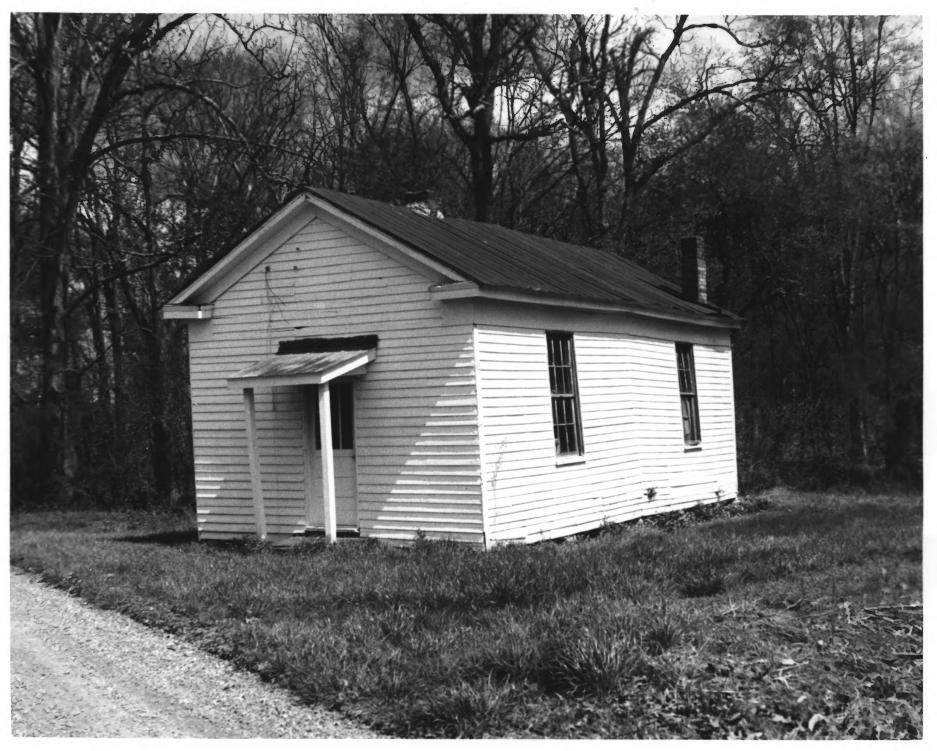

## ) STATES DEPARTMENT OF THE INTERIOR NATIONAL PARK SERVICE NATIONAL REGISTER OF HISTORIC PLACES PROPERTY PHOTOGRAPH FORM

(Type all entries - attach to or enclose with photograph)

| AND/OR HISTORIC                       | NUMERIC CODE (Assigned by NPS)                                                                      |
|---------------------------------------|-----------------------------------------------------------------------------------------------------|
| Thomas Stringer Home                  | JAN 1 1 1974                                                                                        |
|                                       |                                                                                                     |
| COUNTY                                | TOWN                                                                                                |
| Robertson                             | Cross Plains                                                                                        |
| · · · · · · · · · · · · · · · · · · · |                                                                                                     |
|                                       |                                                                                                     |
|                                       |                                                                                                     |
|                                       | · · · ·                                                                                             |
| DATE                                  | NEGATIVE FILED AT                                                                                   |
| February, 1973                        | Tennessee Historical Com                                                                            |
|                                       | 19110                                                                                               |
| polhouse built ca. 1850 by            | Stringer for                                                                                        |
| his children                          | NATIO 1973                                                                                          |
|                                       | REGISTE                                                                                             |
|                                       |                                                                                                     |
|                                       | Thomas Stringer Home<br>COUNTY<br>Robertson<br>DATE<br>February, 1973<br>oolhouse built ca. 1850 by |