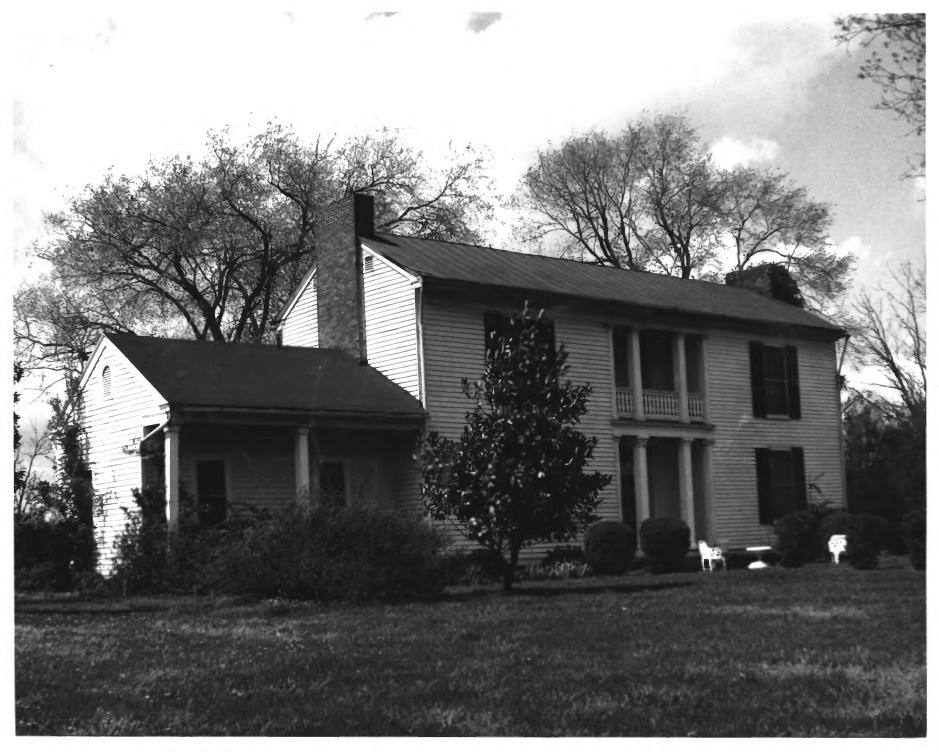

## UNITED STATES DEPARTMENT OF THE INTERIOR NATIONAL PARK SERVICE NATIONAL REGISTER OF HISTORIC PLACES PROPERTY PHOTOGRAPH FORM

(Type all entries - attach to or enclose with photograph)

| 1. NAME                        |                                         | ·                                              |
|--------------------------------|-----------------------------------------|------------------------------------------------|
| COMMON<br>Cornsilk             | AND/OR HISTORIC<br>Thomas Stringer Home | NUMERIC CODE (Assigned by NPS)<br>JAN 1 1 1974 |
| 2. LOCATION                    |                                         |                                                |
| STATE                          | COUNTY                                  | TOWN                                           |
| Tennessee                      | Robertson                               | Cross Plains                                   |
| STREET AND NUMBER              |                                         |                                                |
| Highland Road                  |                                         | ·                                              |
| 3. PHOTO REFERENCE             |                                         |                                                |
| PHOTO CREDIT                   | DATE                                    | NEGATIVE FILED AT                              |
| Linda O'Neal                   | February, 1973                          | Tennessee Historical Com.                      |
| 4. IDENTIFICATION              |                                         | G1 91 10                                       |
| DESCRIBE VIEW, DIRECTION, ETC. | Front and south end elevat              | tions<br>JUN 2 7 1973<br>NATIONAL<br>REGISTE   |