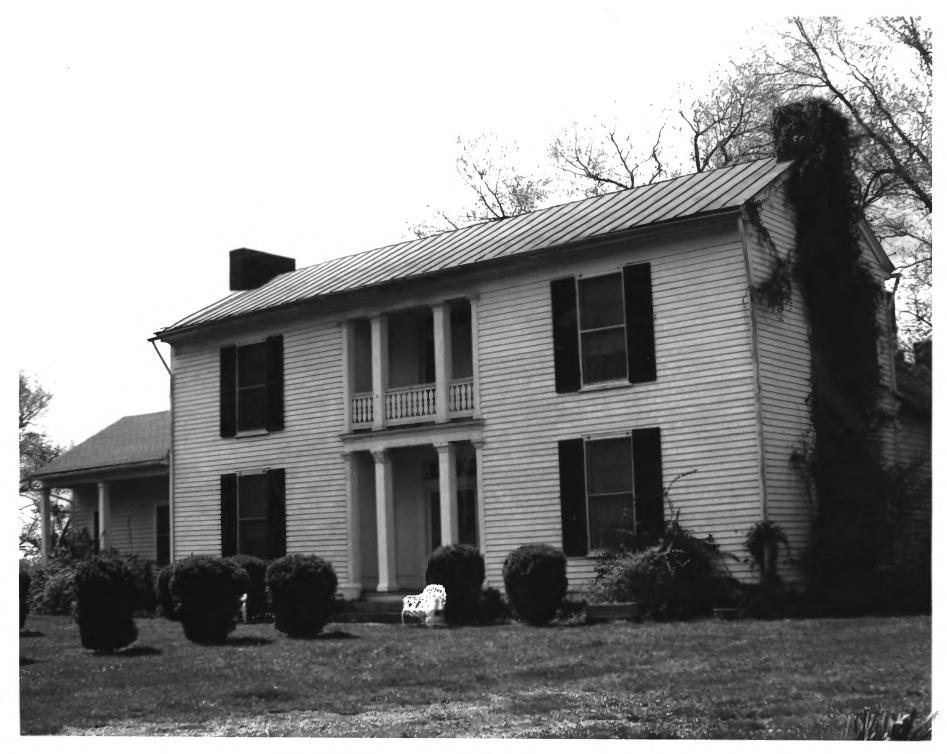

## UNITED STATES DEPARTMENT OF THE INTERIOR NATIONAL PARK SERVICE NATIONAL REGISTER OF HISTORIC PLACES PROPERTY PHOTOGRAPH FORM

1.000

(Type all entries - attach to or enclose with photograph)

| 1. NAME                        |                            |                                        |
|--------------------------------|----------------------------|----------------------------------------|
| COMMON                         | AND/OR HISTORIC            | NUMERIC CODE (Assigned by NPS)         |
| Cornsilk                       | Thomas Stringer Home       | JAN 1 1 1974                           |
| 2. LOCATION                    |                            | · · · · · · · · · · · · · · · · · · ·  |
| STATE                          | COUNTY                     | TOWN                                   |
| Tennessee                      | Robertson                  | Cross Plains                           |
| STREET AND NUMBER              |                            |                                        |
| Highland Road                  |                            |                                        |
| 3. PHOTO REFERENCE             |                            | ······································ |
| PHOTO CREDIT                   | DATE                       | NEGATIVE FILED AT                      |
| Linda O'Neal                   | February, 1973             | Tennessee Historical Com               |
| 4. IDENTIFICATION              |                            | 1.0.1                                  |
| DESCRIBE VIEW, DIRECTION, ETC. | Front and north end elevat | ions<br>NATIONAL<br>FEGISTER           |
|                                | مانير<br>م                 | GPO 932-009                            |