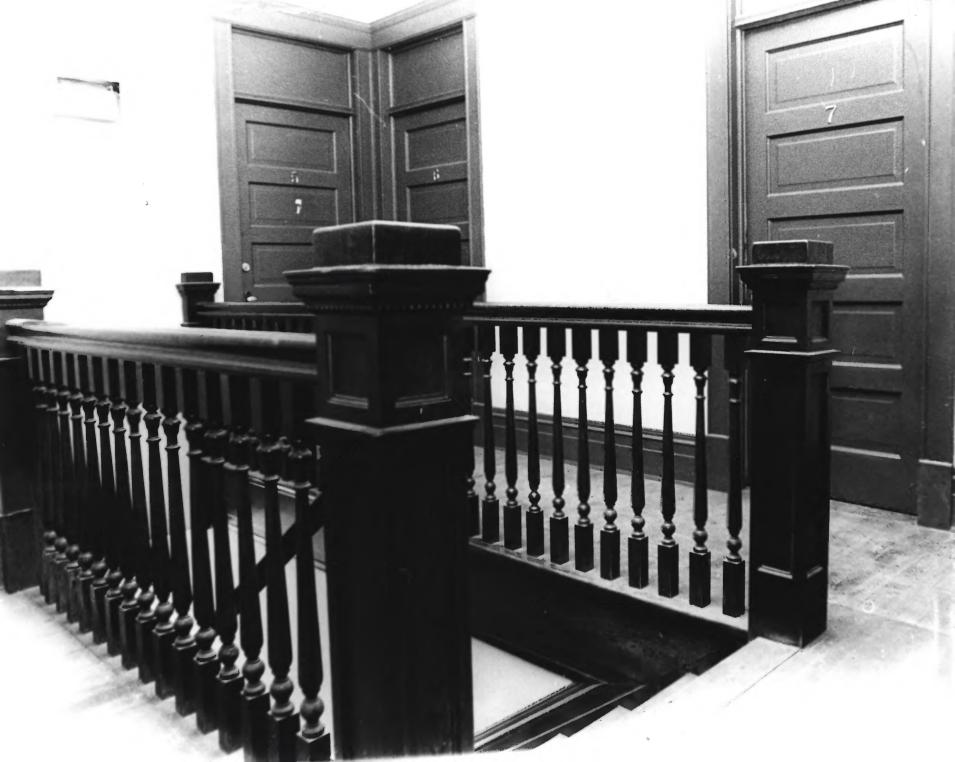

Northeastern Hotel Cloquet, Carlton County В. 1984 C. Keith Hanson D. E. In possession of photographer F. G. Main staircase from hotel lobby and hotel rooms. Second floor, Northeastern Hotel, Cloquet, MN.