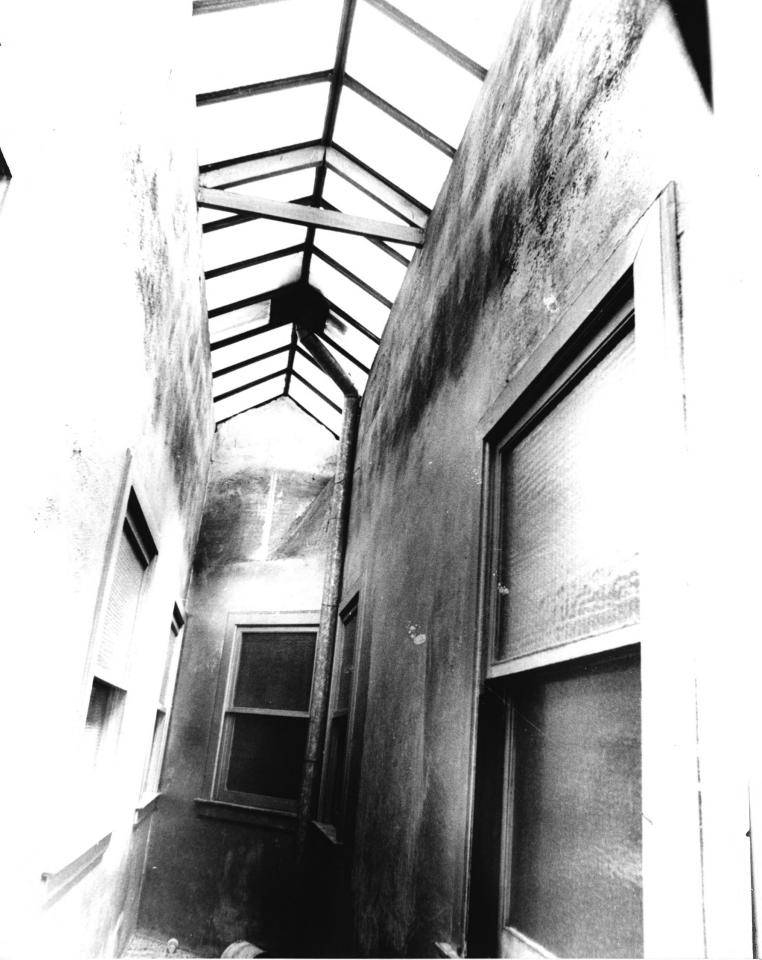

Northeastern Hotel B. Cloquet, Carlton County 1984 C. D. Keith Hanson E. In possession of photographer F. G. Bar of second cut African mahog-Northeastern Hotel, Cloquet, Minnesota

Northeastern Hotel À٨ Cloquet, Carlton County В. 1984 C. D. Keith Hanson In possession of photographer E. F. Skylight. Second floor, G. Northeastern Hotel, Cloquet, MN.