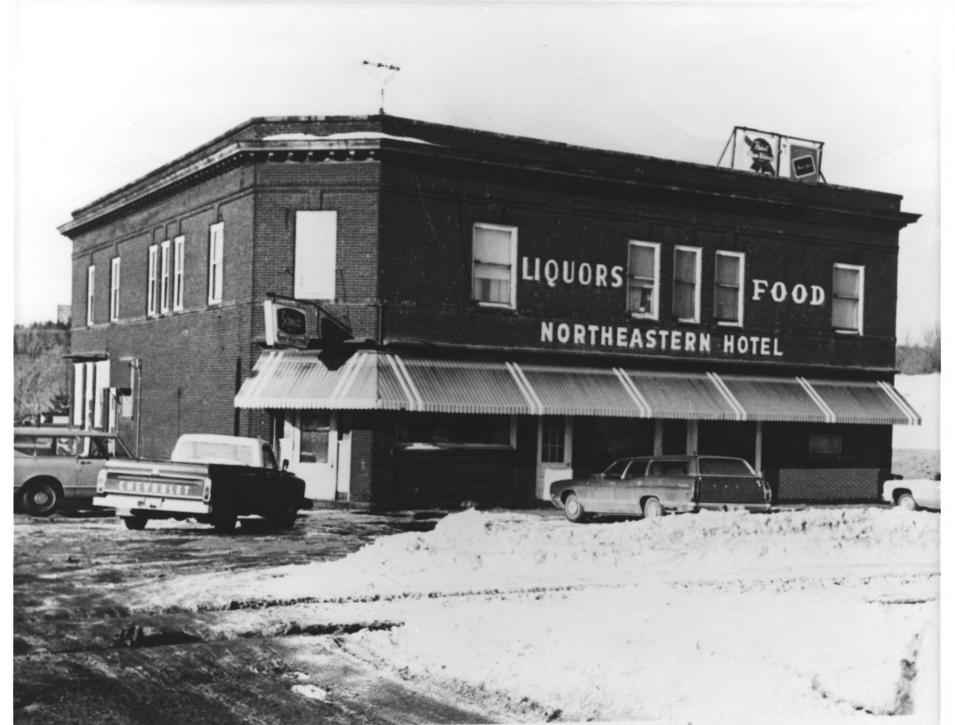

Northeastern Hotel Cloquet, Carlton County **B**. C. 1975 D. Bill Johnson Ε. Carlton County Historical Society F. Front facade of Northeastern G. Hotel, Cloquet, MN, facing St. Louis Avenue. South side of building.