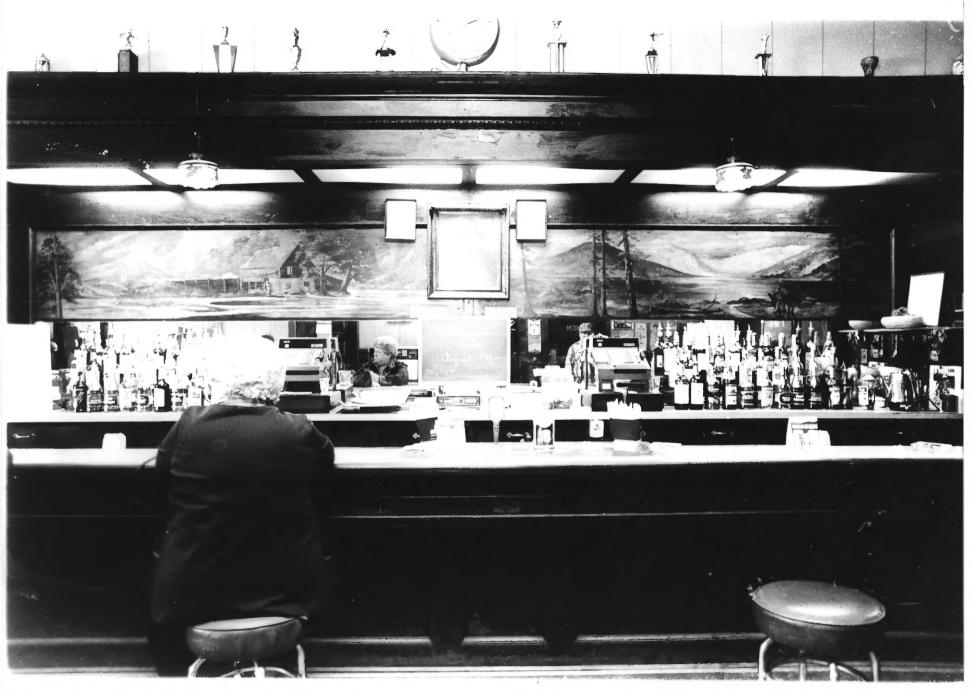

Northeastern Hotel B. Cloquet, Carlton County C. 1984 Keith Hanson D. In possession of photographer Ε. F. Bar and back bar. Northeastern G. Hotel, Cloquet, MN. Note "Happy Days" photograph hanging on the back bar.