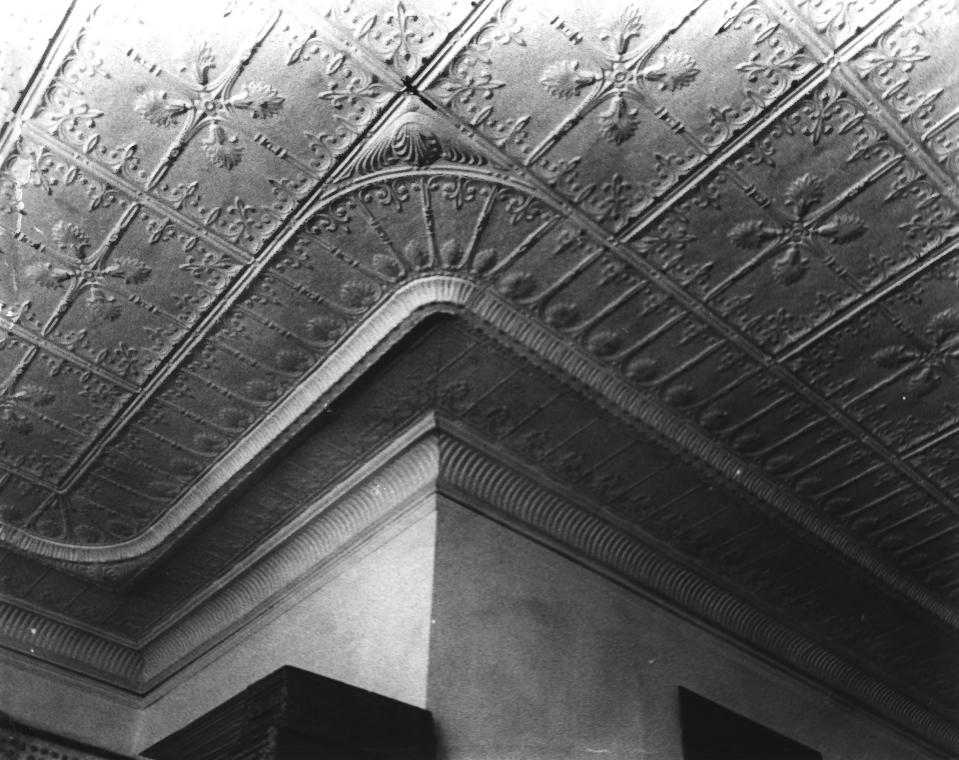

Northeastern Hotel Cloquet, Carlton County 1984 D. Keith Hanson In possession of photographer F. G. Ceiling detail. Northeastern Hotel lobby. Cloquet, Minnesota.