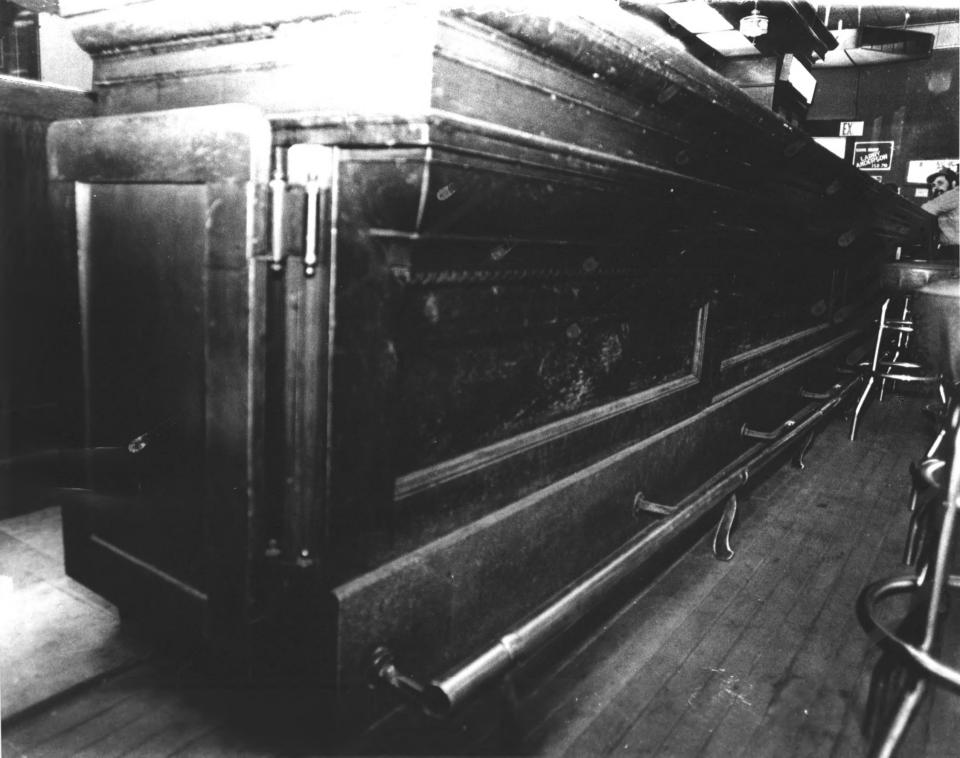

Northeastern Hotel B. Cloquet, Carlton County 1984 C. D. Keith Hanson E. In possession of photographer F. G. Bar of second cut African mahog-Northeastern Hotel, Cloquet, Minnesota

Northeastern Hotel À٨ Cloquet, Carlton County В. 1984 C. D. Keith Hanson In possession of photographer E. F. Skylight. Second floor, G. Northeastern Hotel, Cloquet, MN.