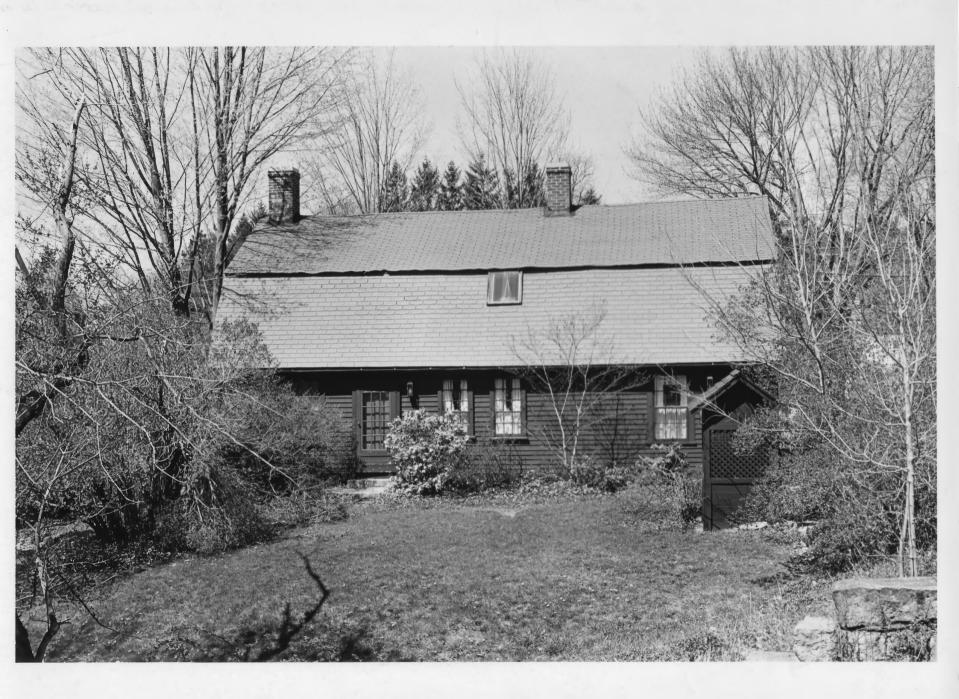

View of interior from the sanctuary

#4

JUN 28 1978

Arnold House, Sneech Pond Road Arnold Mills Historic District Cumberland, RI

Robert O. Christensen April, 1977 Negative filed: Rhode Island Historical Preservation Commission

Exterior from the east.

# 5

JUN 281978

House, Sneech Pond Road west of Abbott Run Arnold Mills Historic District, Cumberland, R.I.

Robert O. Christensen April, 1977 Negative filed: Rhode Island Historical Preservation Commission