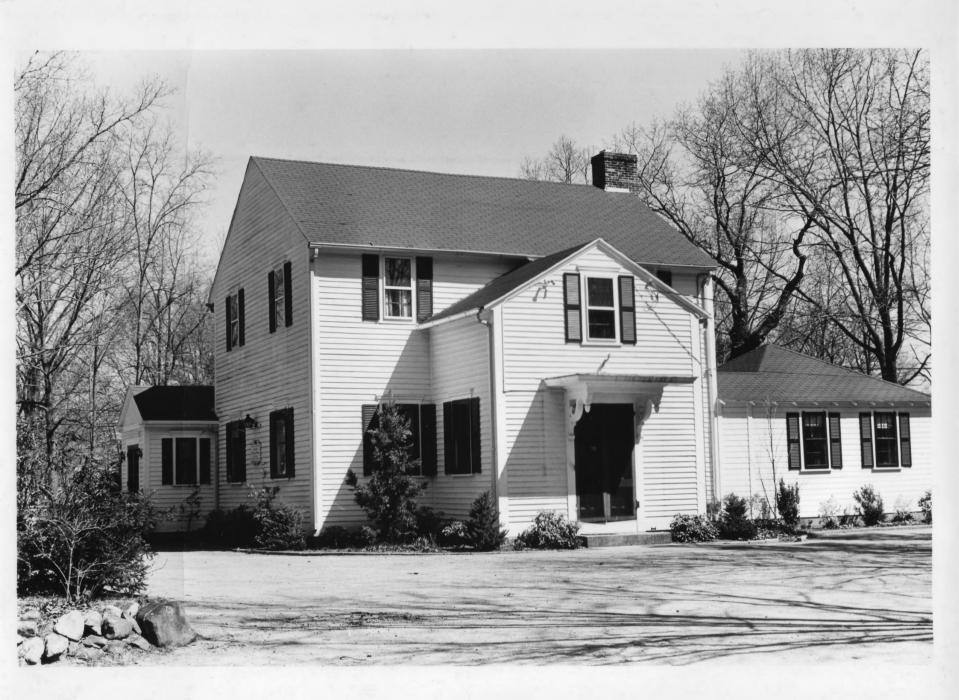

# 9

JUN 28 1978

Arnold Mills Community House and Library, Hillside Road Arnold Mills Historic District, Cumberland, R.I.

Robert O. Christensen April, 1977 Negative filed: Rhode Island Historical Preservation Commission

Exterior from the south

# 10

JUN 281978