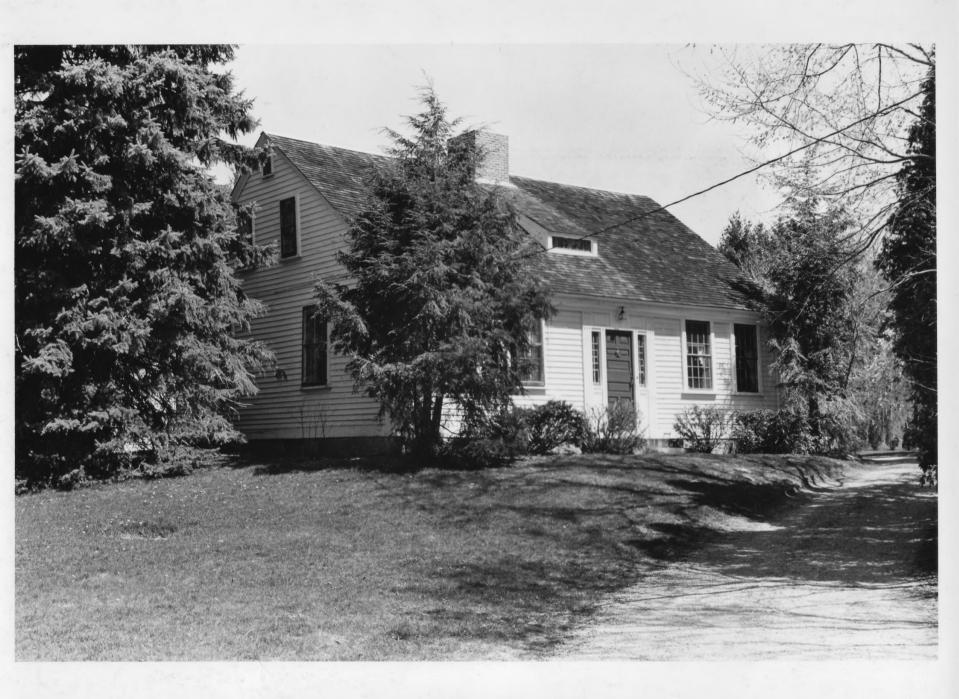

# 5

JUN 281978

House, Sneech Pond Road west of Abbott Run Arnold Mills Historic District, Cumberland, R.I.

Robert O. Christensen April, 1977 Negative filed: Rhode Island Historical Preservation Commission

Exterior from the south

# 6

JUN 29 1978

Dr. Addison Knight house, Sneech Pond Road Arnold Mills Historic District, Cumberland, R.I.

Robert O. Christensen April, 1977 Negative filed: Rhode Island Historical Preservation Commission