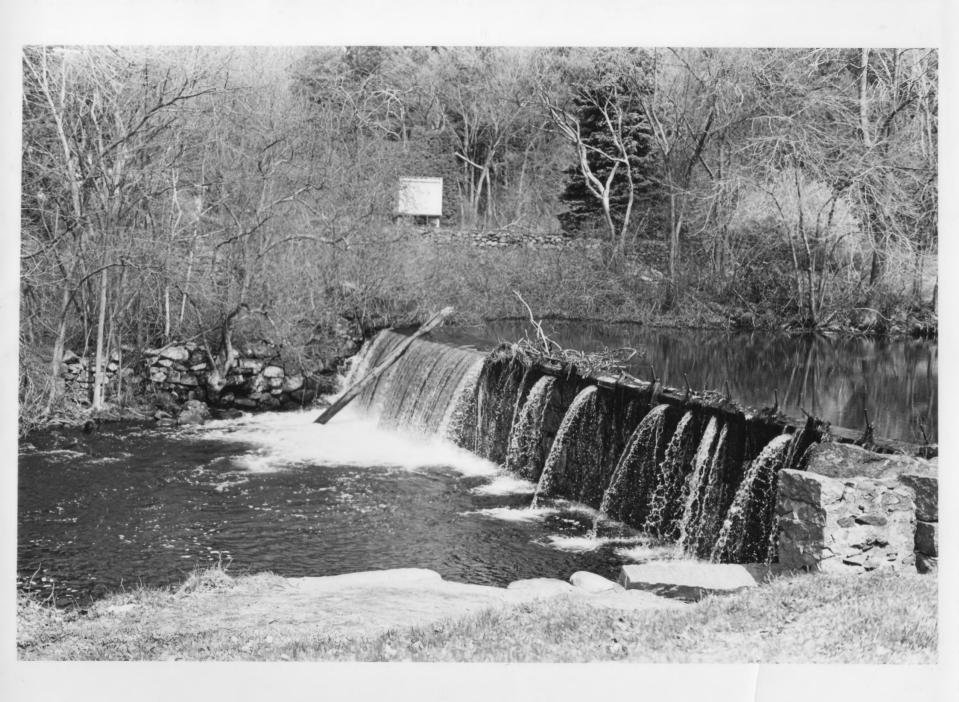

Mill Dam and remains of saw and grist mill foundations, north of Sneech Pond Road Arnold Mills Historic District, Cumberland, RI

Beth F. Cohen April, 1977 Negative filed: Rhode Island Historical Preservation

Commission

View from the south.

JUN 281978