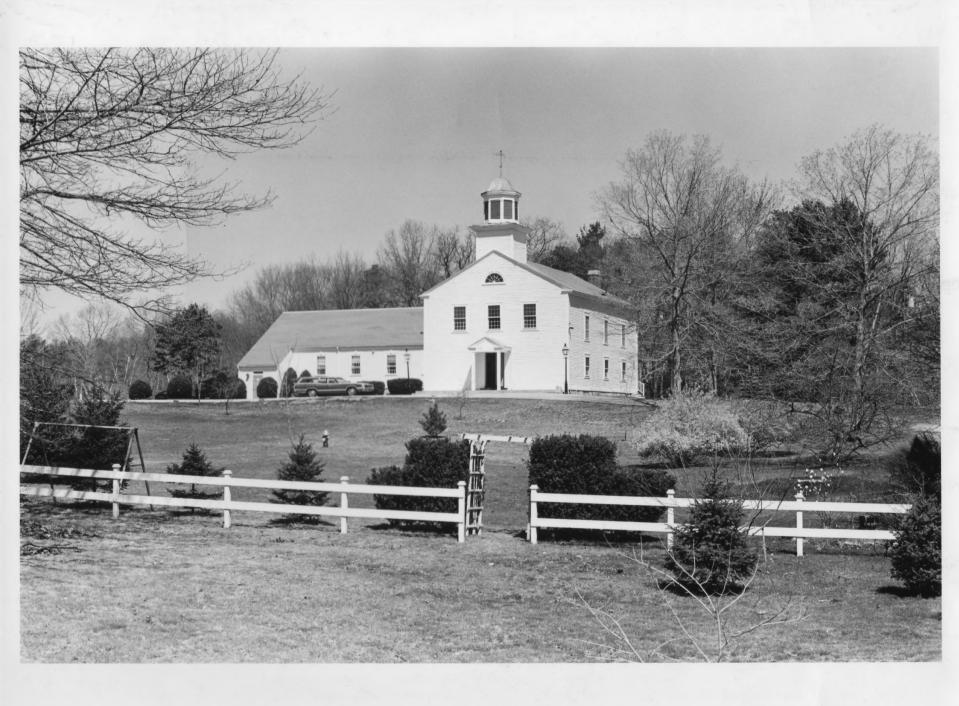

# 2

JUN 281978

Arnold Mills United Methodist Church Arnold Mills Historic District Cumberland, Rhode Island

Robert O. Christensen April, 1977
Negative Filed: Rhode Island Historical Preservation
Commission

Exterior from the southeast