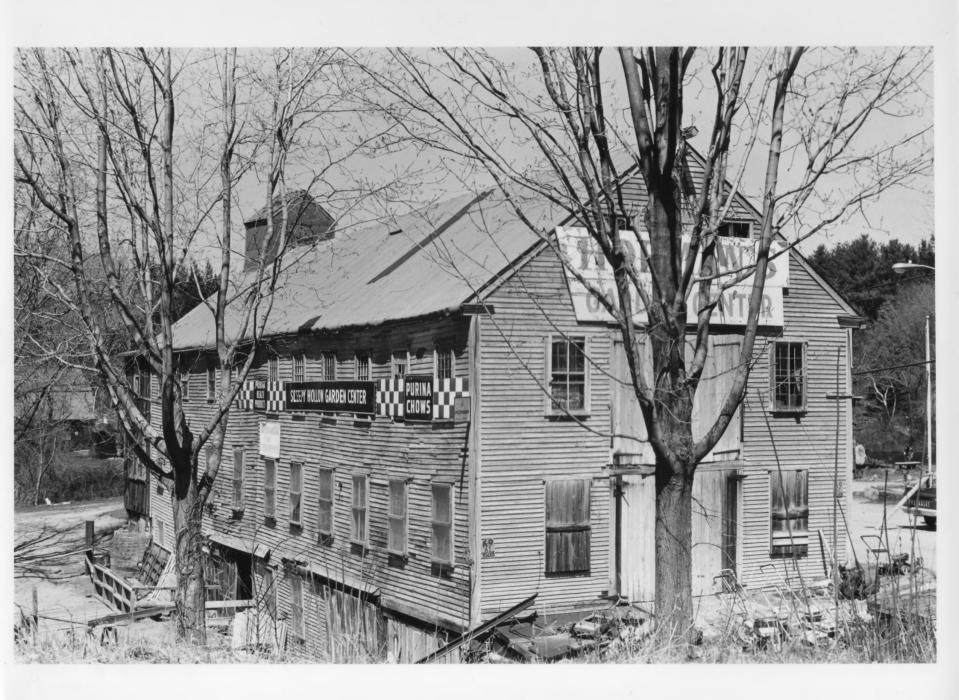

# 1

Metcalf mill, Sneech Pond Road Arnold Mills Historic District, Cumberland, Rhode Island

Robert O. Christensen April, 1977
Negative filed: Rhode Island Historical
Preservation Commission.

Exterior from the southeast