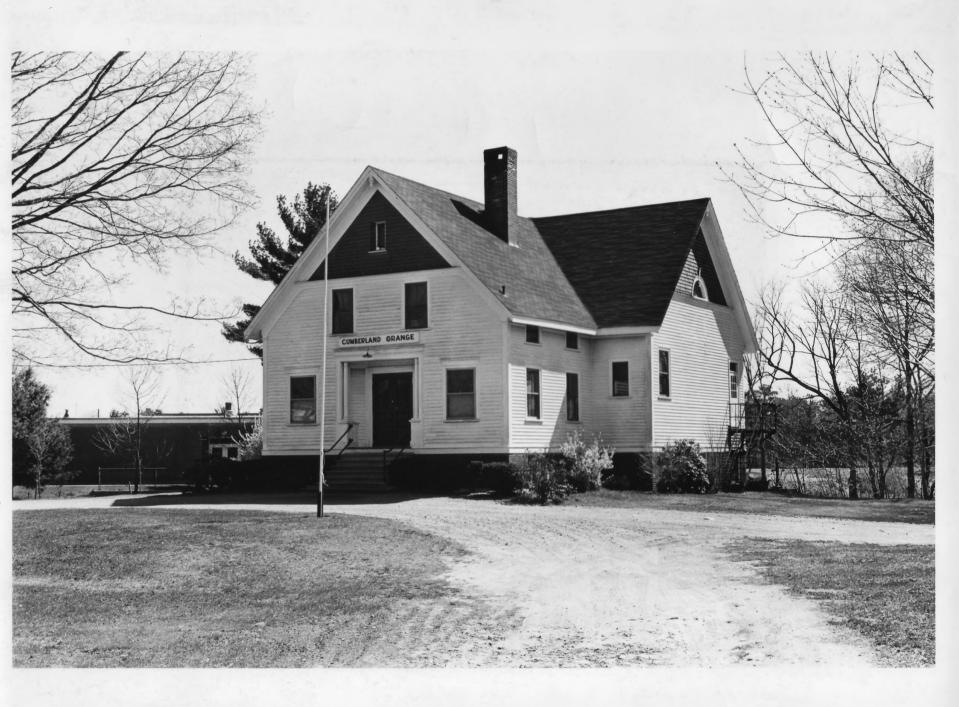

# 8

JUN 28 1978

Cumberland Grange No. 2, Abbott Run Valley Road and Whipple Road Arnold Mills Historic District, Cumberland, R.I.

Robert O. Christensen April, 1977
Negative filed: Rhode Island Historical
Preservation Commission

Exterior from the west

# 9

JUN 28 1978

Arnold Mills Community House and Library, Hillside Road Arnold Mills Historic District, Cumberland, R.I.

Robert O. Christensen April, 1977 Negative filed: Rhode Island Historical Preservation Commission