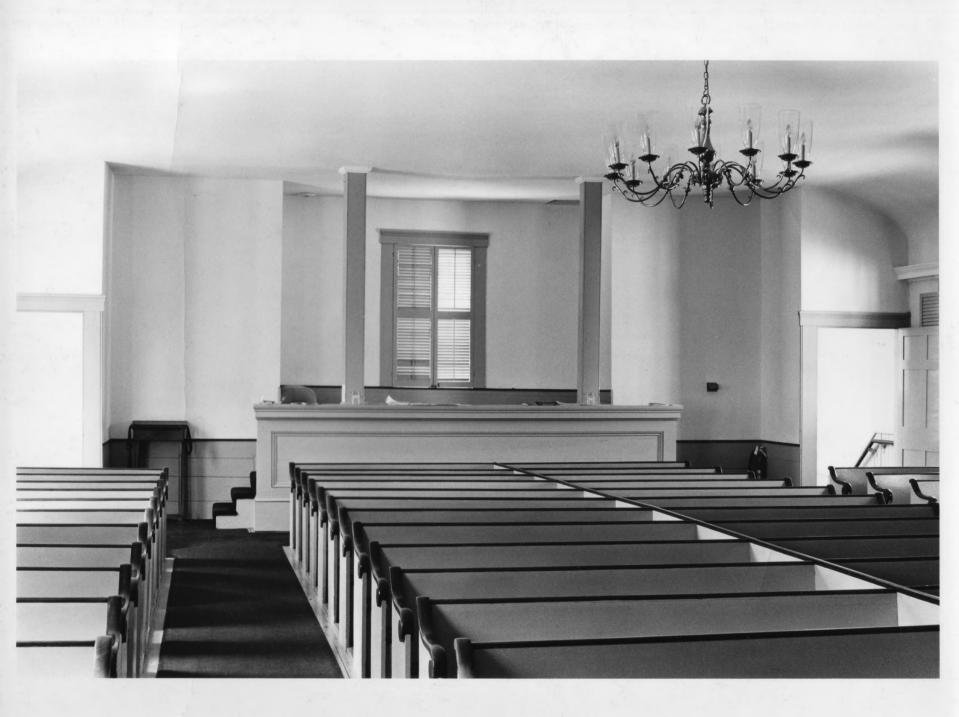

# 3

JUN 28 1978

Sanctuary, Arnold Mills United Methodist Church Arnold Mills Historic District Cumberland, R.I.

Robert O. Christensen April, 1977
Negative filed: Rhode Island Historical Preservation
Commission

View of interior from the sanctuary

#4

JUN 28 1978

Arnold House, Sneech Pond Road Arnold Mills Historic District Cumberland, RI

Robert O. Christensen April, 1977 Negative filed: Rhode Island Historical Preservation Commission