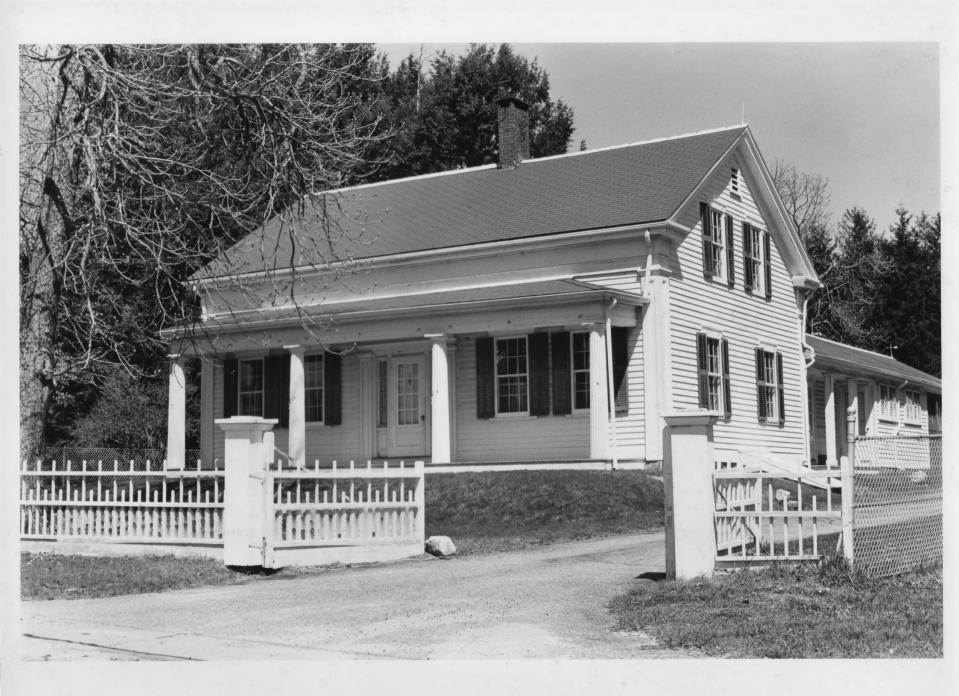

# 6

JUN 29 1978

Dr. Addison Knight house, Sneech Pond Road Arnold Mills Historic District, Cumberland, R.I.

Robert O. Christensen April, 1977 Negative filed: Rhode Island Historical Preservation Commission

Exterior from the southeast

# 7

DEC 28 1978

JUN 28 1978

Walcott house, Nate Whipple Highway Arnold Mills Historic District, Cumberland, R.I.

Robert O. Christensen April, 1977 Negative filed: Rhode Island Historical Preservation Commission