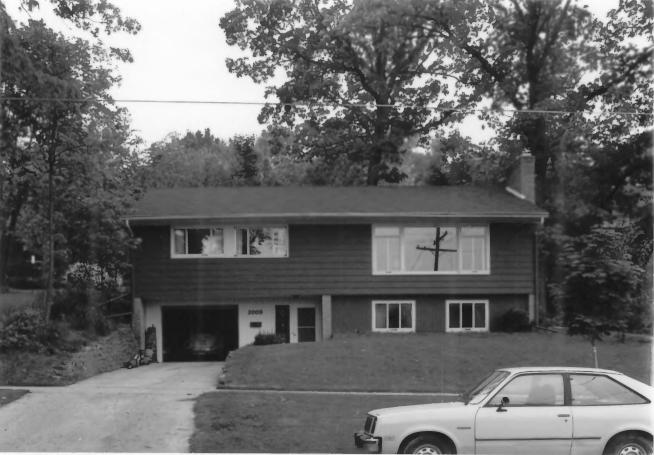

Photo by T. Heggland, 7-82, Neg. at SHSW

View from S.E., Photo #32 of 56

2009 Kendall Avenue, (Intrusion), University Heights, Madison, Wisconsin

Photo by T. Heggland, 5-82, Neg. at SHSW

View from N., Photo #33 of 56