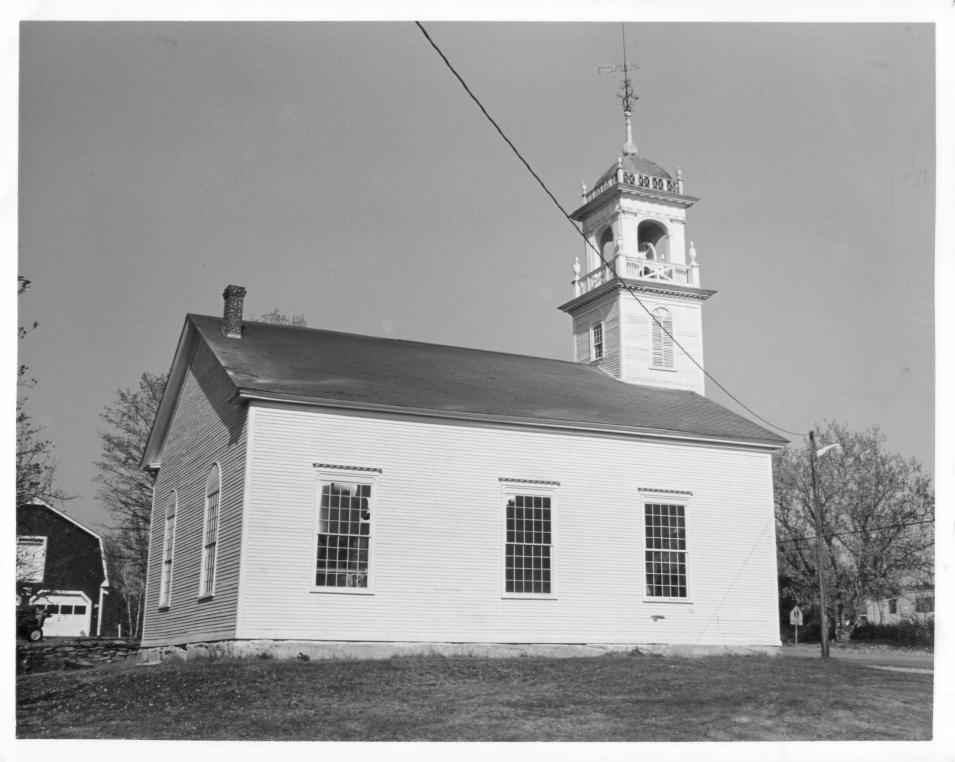

## NATIONAL REGISTER OF HISTORIC PLACES PROPERTY PHOTOGRAPH FORM: NEW HAMPSHIRE

Historic Name: Common Name:

Baptist Church UNITY TOWN HALL

NR District:

n/a

Address:

Unity Road

City/Town/State:

Unity, New Hampshire

Photographer:

Lisa Mausolf

Negative with:

Upper Valley - Lake Sunapee Council 314 National Bank Building, Lebanon, NH

Description:

rear (southwest) and side (southeast) elevation of the Town Hall

Photographer facing N NE E SE S SW W NW

Photo Date:

10/84

**Photo Number**