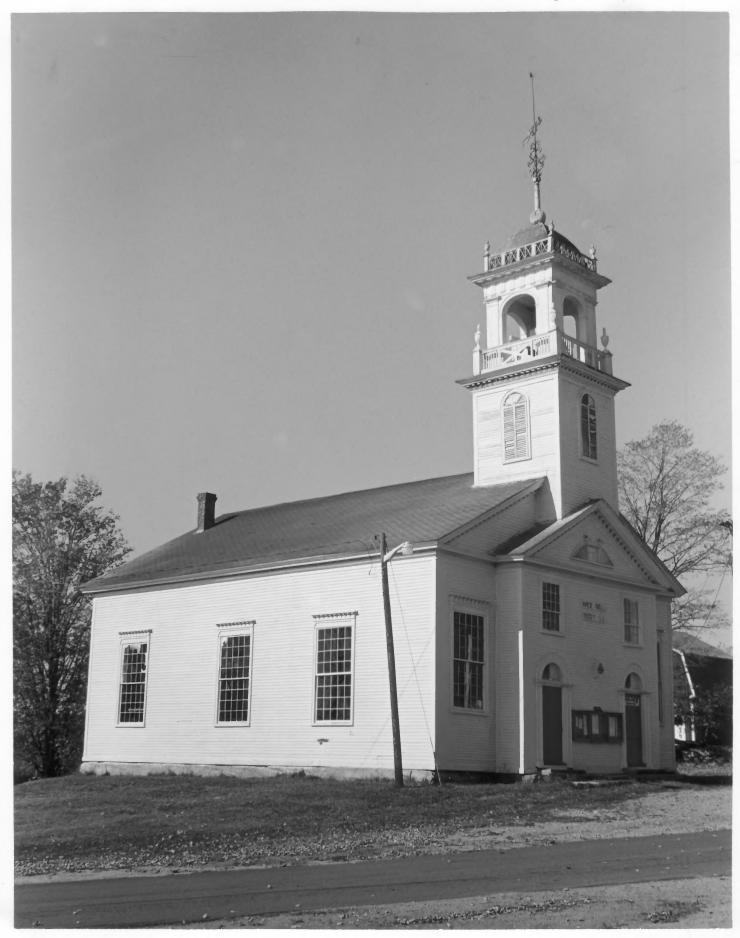

## NATIONAL REGISTER OF HISTORIC PLACES PROPERTY PHOTOGRAPH FORM: NEW HAMPSHIRE

Historic Name:

Baptist Church Unity Town Hall

Common Name: NR District:

n/a

Address:

Unity Road

City/Town/State:

Unity, New Hampshire

Photographer:

Lisa Mausolf

Negative with:

Upper Valley - Lake Sunapee Council 314 National Bank Building, Lebanon, NH

same as above

Description:

side (southeast) and front (northeast) elevation of

the Unity Town Hall

Photographer facing N NE E SE S SW(W)NW

Photo Date:

]0/84

Photo Number 1