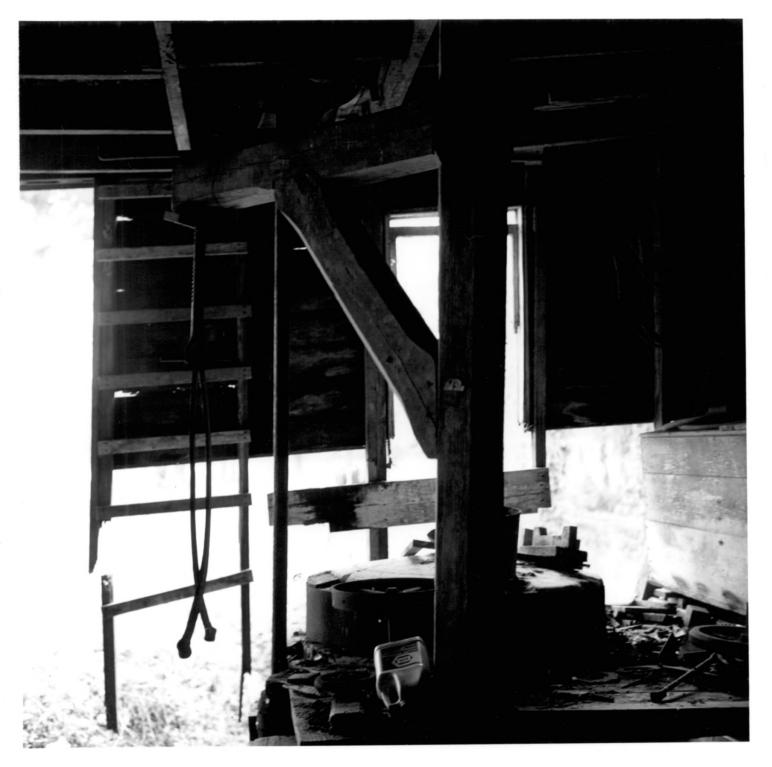

Photographer: Joan M. Norton

Date: 1977

Location of Negative: Div. of Hist. & Cultural Affairs,

B/A&HP, Hall of Records, Dover, DE

Description:

Detail of wooden crane

Photograph Number:

S-400) (4)