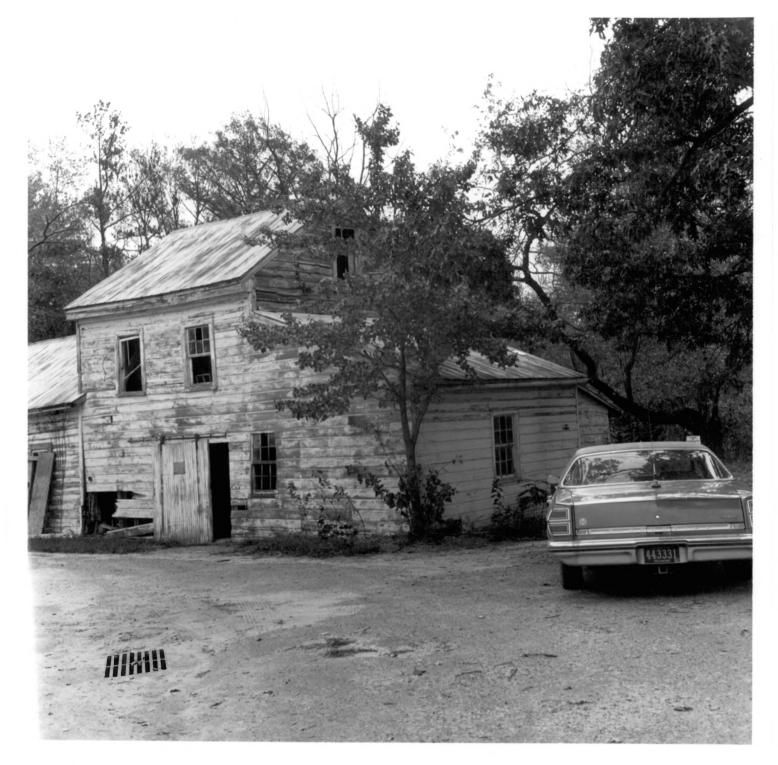

## DEC 30 1977

Name: Chipman's Mill (S-400)

Location: Near Laurel, DE

Photographer: Joan M. Norton

1977 Date:

Location of Negative: Div. of Hist. & Cultural Affairs

Description:

3/4 view of addition to mill looking towards the southeast

Photograph Number:

Name: Chipman's Mill (S-400)

Sussex
Location: Near Laurel, DE

Photographer: Joan M. Norton

Date: 1977

Location of Negative: Division of Hist. & Cultural Affairs, B/A&HP, Hall of Records, Dover, DE