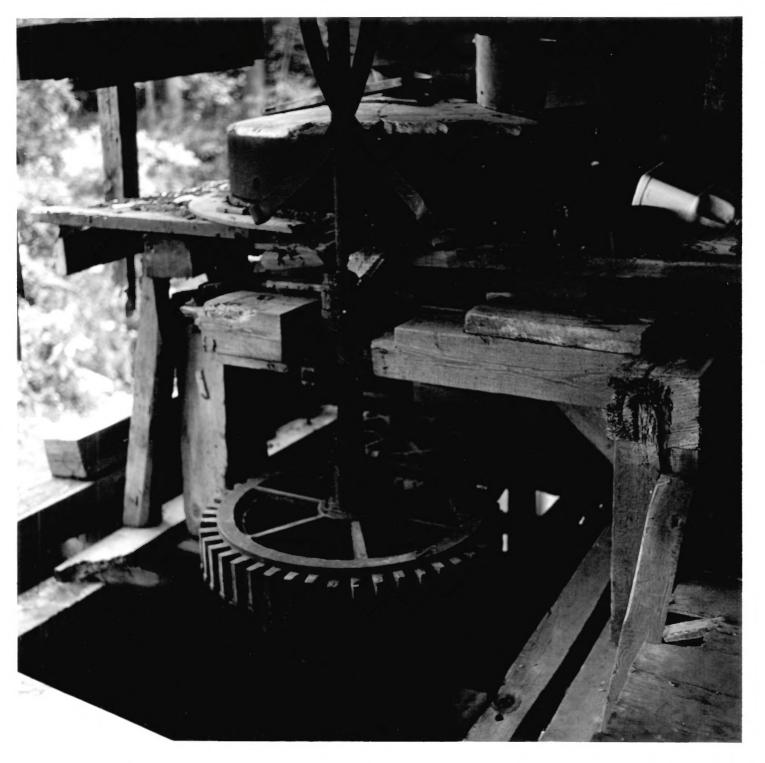

Location of Negative: Div. of Hist. & Cultural Affairs, B/A&HP, Hall of Records, Dover, DE

Description:

Detail of gears for turbine

Photograph Number: S-400 (3)

Name: Chipman's Mill (S-400)

Sussex Courty

Near Laurel, DE Location: