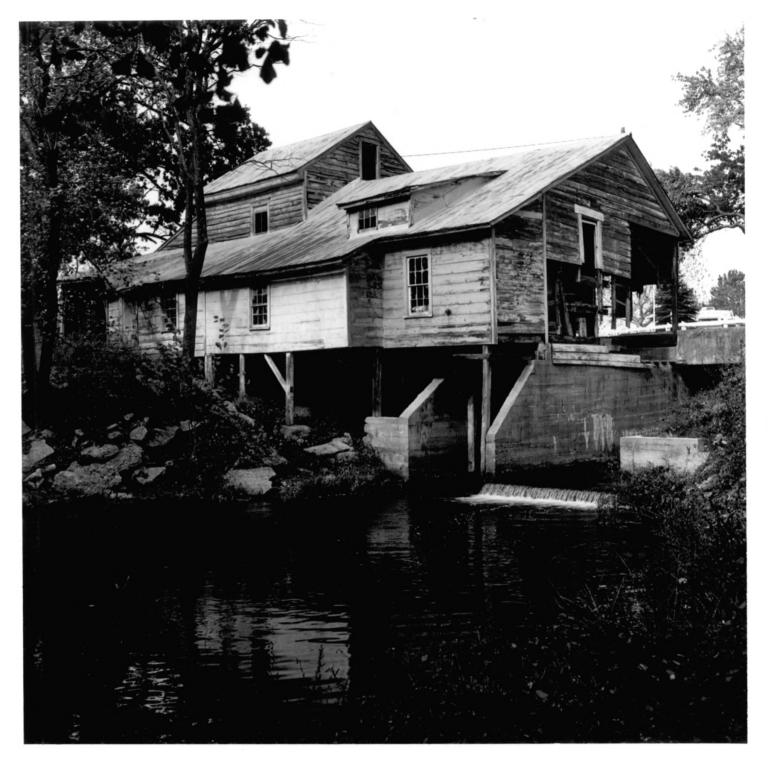

Description:

View of mill from across the creek looking towards the northwest.

Photograph Number:

S-400 (2)

AY 2 2 1978

DEC 30 1977

Photographer: Joan M. Norton

Date: 1977