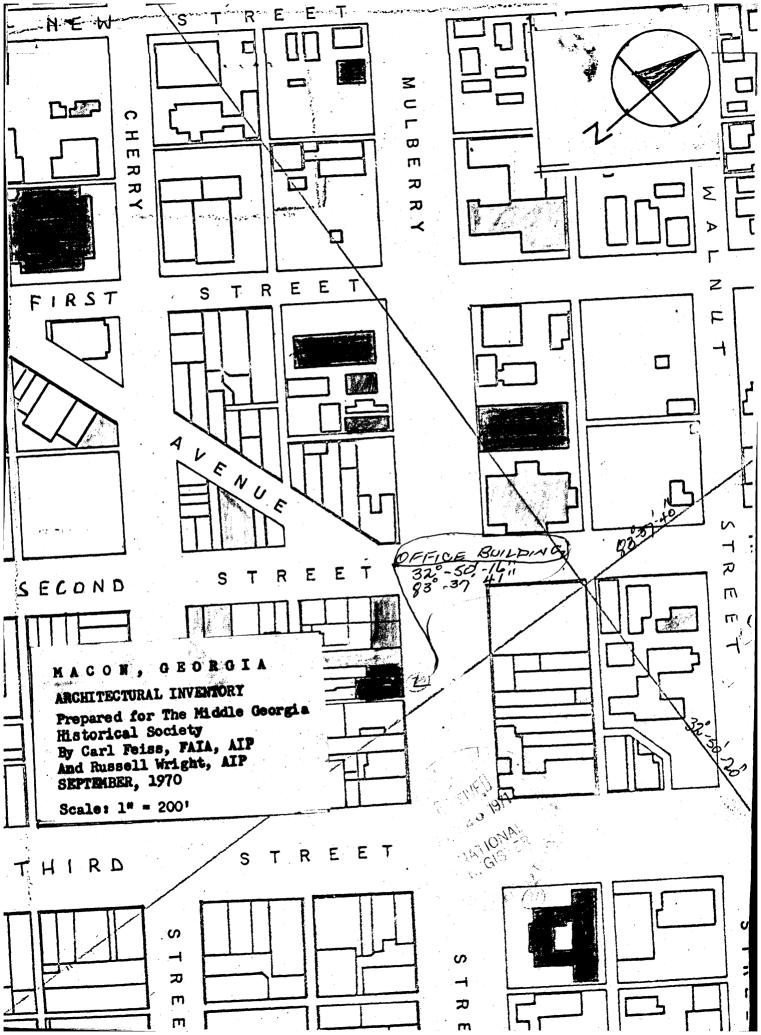

Form 10-300 (Dec. 1968)

UNITED STATES DEPARTMENT OF THE INT NATIONAL PARK SERVICE

## NATIONAL REGISTER OF HISTORIC PLACES INVENTORY - NOMINATION FORM

| PHOO 12572 | 6th Congressiona | l Distr                                          | ict |
|------------|------------------|--------------------------------------------------|-----|
| TERIOR     | STATE:           |                                                  | 1   |
|            | GEORGIA          |                                                  |     |
|            | COUNTY:          |                                                  |     |
| PLACES     | BIBB             |                                                  |     |
| ORM        | FOR NPS USE C    | NLY                                              |     |
|            | ENTRY NUMBER     | DATE                                             |     |
| acctional  |                  | <del>                                     </del> | 4   |