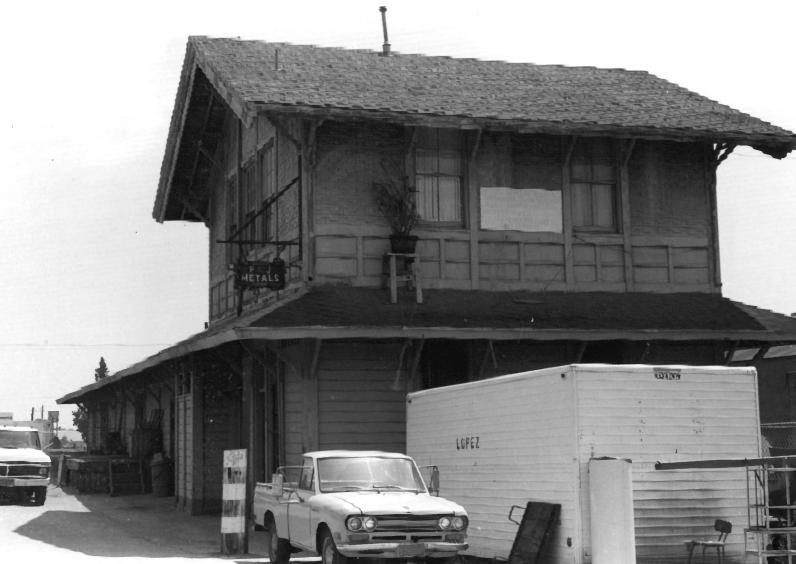

Southern Pacific Railroad Station Whittier, CA by Tom Sitton May, 1977 L.A. Co. Museum of Natural History Close up view of station from the north. #1.74 MAY 22 1978 NOV 181977

Southern Pacific Railroad Station Whittier, CA by Tom Sitton June, 1977 L.A. Co. Museum of Natural History View of facade from the southwest.