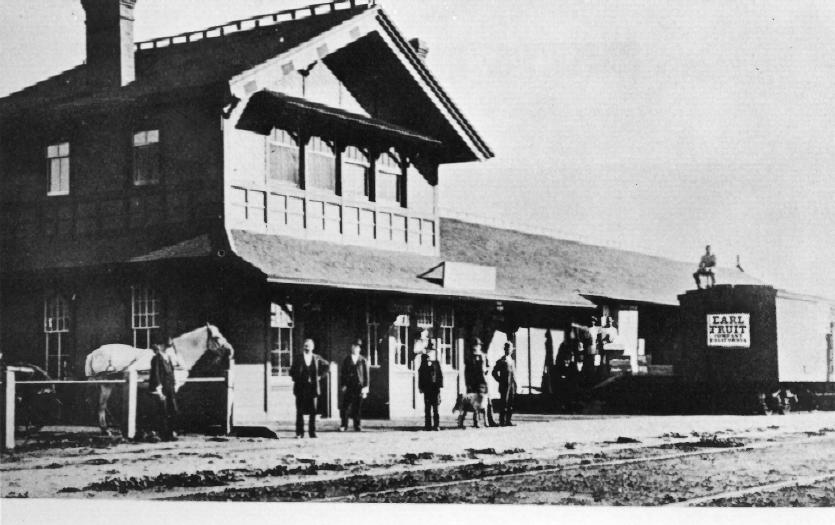

Southern Pacific Station, 1896

Whitties Daily Nows

Southern Pacific Railroad Station Whittier, CA (Whittier Daily News?) c.1896 This neg. at L.A. County Museum of Natural History Facade from the northwest.