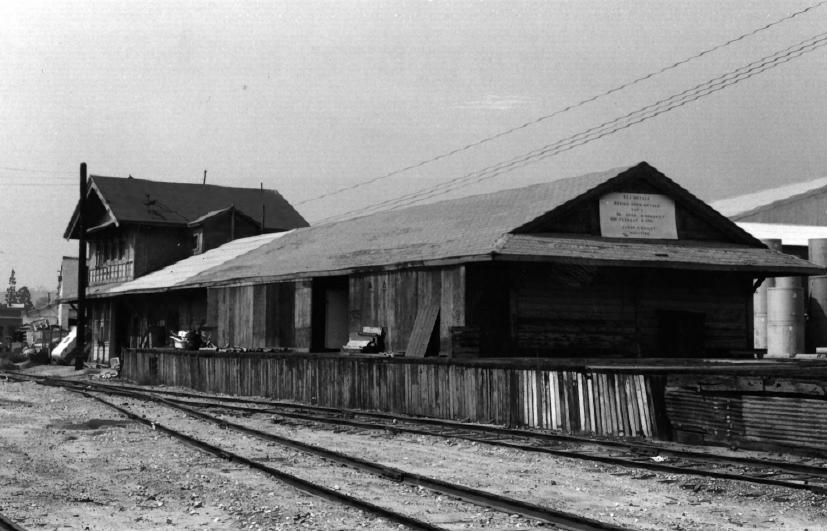

#2.94 MAY 22 1978 NOV 1 8 1977

Southern Pacific Railroad Station Whittier CA June, 1977 by Tom Sitton L.A. Co. Museum of Natural History View of station in its setting from the north. NOV 181977 #3.94

MAY 2 2 1978