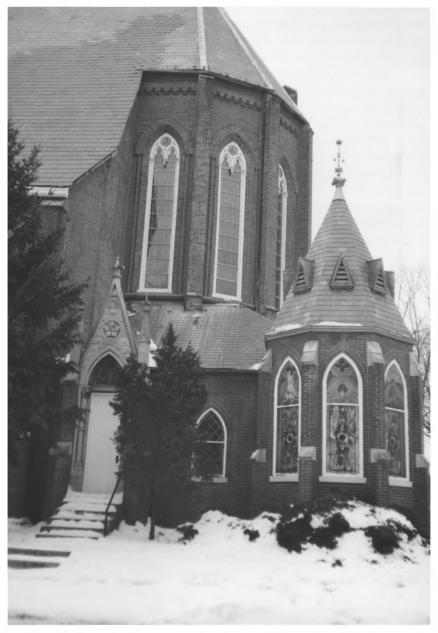

St. Peter Church 301 South Ninth St. Keokuk, Iowa Photo No. 5 Bv: Mrs. Alice Burke Date: 12 Feb. 1983 View: north, end of WSW elevation

St. Peter Church 30 1 SouthNinth St. Keokuk, Iowa Photo No. 6 By: Mrs. Alice Burke Date: 12 Feb. 1983 View: to north, along WSW elevation