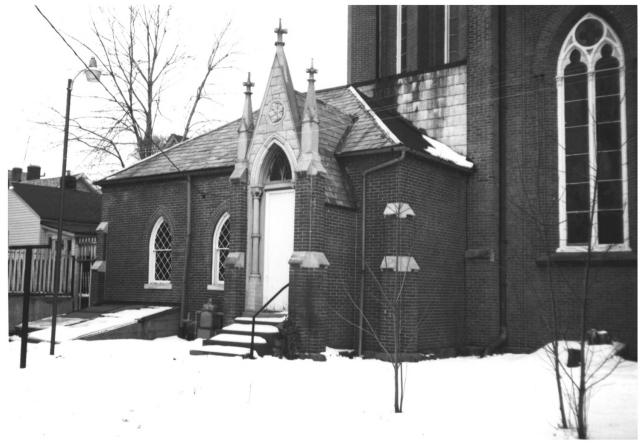

St. Peter Church 301 South Ninth St. Keokuk, Iowa Photo No. 1 By: Mrs. Alice Burke Date: 12 Feb. 1983 View: to north, ESE facade

St. Peter Church 30 1 South Ninth St. Keokuk. Iowa Photo No. 2 By: Mrs. Alice Burke Date: 12 Feb. 1983 View: ESE elevation