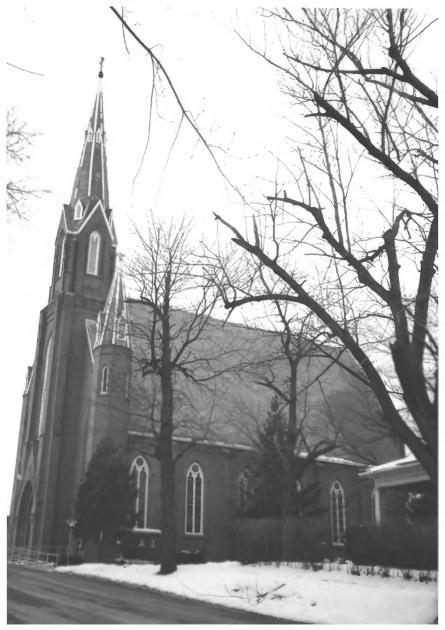

St. Peter Church 301 South Ninth St. Keokuk, Iowa Photo No. 3 By: Mrs. Alice Burke Date: 12 Feb. 1983 View: to west, ENE elevation

St.Peter Church 301 South Ninth St. Keokuk, Iowa Photo No. 4 Bv: Mrs. ALice Burke Date: 12 Feb. 1983 View: to WSW, rear of ENE elevation