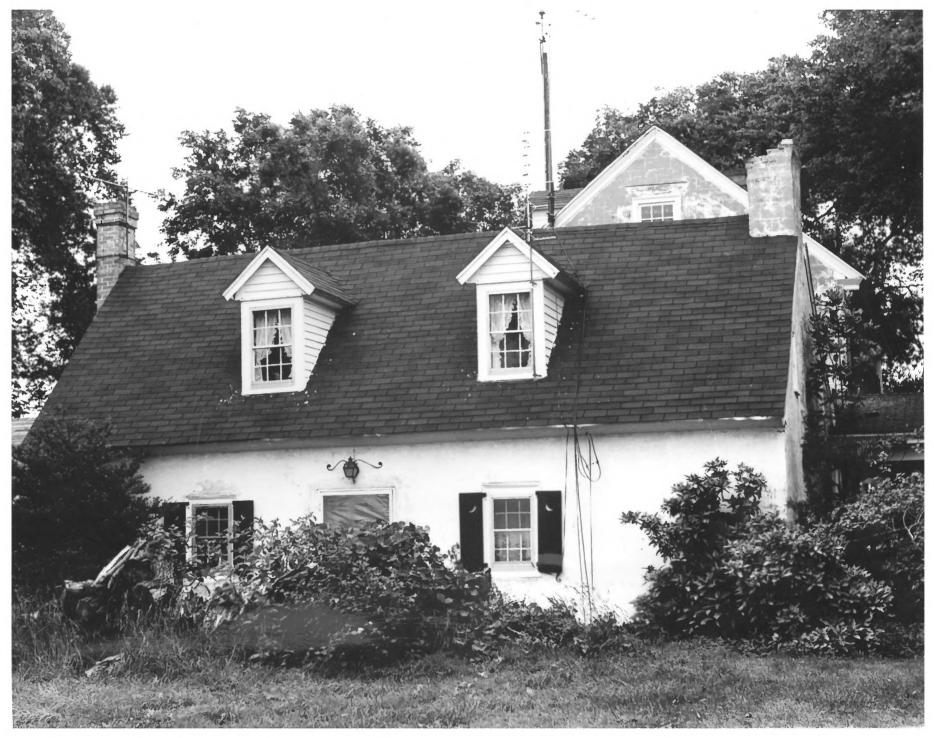

# UNITED STATES DEPARTMENT OF THE INTERIOR NATIONAL PARK SERVICE NATIONAL REGISTER OF HISTORIC PLACES PROPERTY PHOTOGRAPH FORM

| 1. NAME                        |                             |                                        |
|--------------------------------|-----------------------------|----------------------------------------|
| COMMON                         | AND/OR HISTORIC             | NUMERIC CODE (Assigned by NPS)         |
| Caleb's Discovery              | Hilliard's Discovery        | MAY 2 7 1975                           |
| 2. LOCATION                    |                             | ······································ |
| Maryland                       | COUNTY<br>Worcester         | Berlin                                 |
| STREET AND NUMBER              |                             |                                        |
| North side of U.S. Ro          | oute 50, 2 miles west of Be | erlin                                  |
| 3. PHOTO REFERENCE             |                             |                                        |
| PHOTO CREDIT                   | DATE                        | NEGATIVE FILED AT                      |
| Anthony 0. James               | June 1973                   | Maryland Historical Trust              |
| 4. IDENTIFICATION              | TED                         | Fal                                    |
| DESCRIBE VIEW, DIRECTION, ETC. | PECCUT 1975                 | Ĕ                                      |
|                                | cB <sup>2</sup>             | -9                                     |
| west elevation                 | on RECEIVE 1975             |                                        |
| #3025                          |                             |                                        |