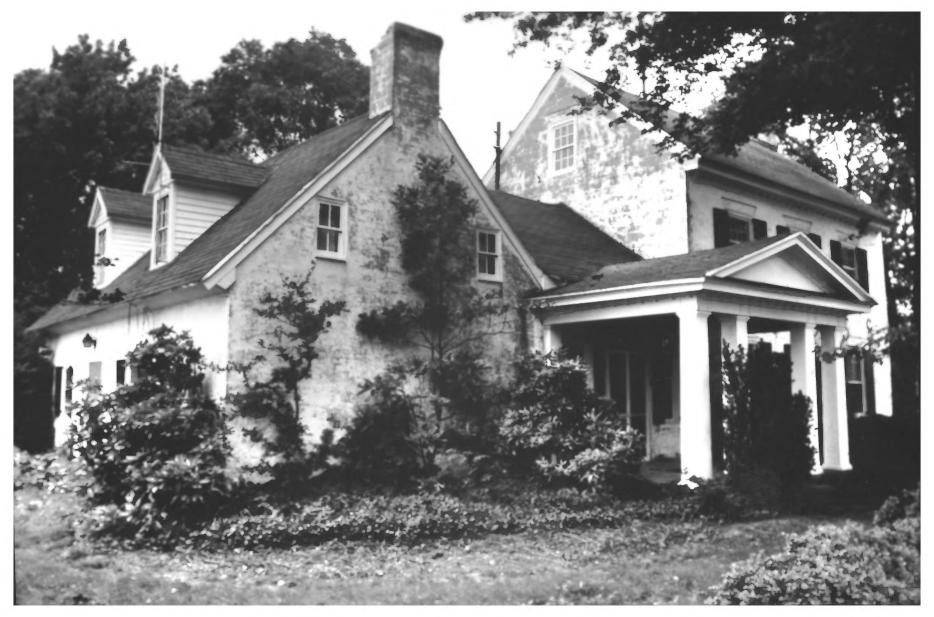

## UNITED STATES DEPARTMENT OF THE INTERIOR NATIONAL PARK SERVICE NATIONAL REGISTER OF HISTORIC PLACES PROPERTY PHOTOGRAPH FORM

| 1. NAME                        |                                      | a san a s |                |
|--------------------------------|--------------------------------------|-----------------------------------------------------------------------------------------------------------------|----------------|
| Caleb's Discovery              | AND/OR HISTORIC<br>Hilliard's Discov | PTY                                                                                                             | MAY 2 7 1975   |
| 2. LOCATION                    |                                      |                                                                                                                 |                |
| Maryland                       | Worcester                            | Berlin                                                                                                          | 4              |
| STREET AND NUMBER              |                                      | 1                                                                                                               | an see         |
| North side of U.S. R           | oute 50, 2 miles west                | of Berlin                                                                                                       |                |
| 3. PHOTO REFERENCE             |                                      |                                                                                                                 |                |
| PHOTO CREDIT                   | DATE                                 | NEGATIVE FILED                                                                                                  | istorical Trus |
| Anthony O. James               | June 1973                            | Abhapolis,                                                                                                      |                |
| 4. IDENTIFICATION              |                                      |                                                                                                                 |                |
| DESCRIBE VIEW, DIRECTION, ETC. | ET REC                               | ENVED -8<br>325 1975 -8                                                                                         |                |
| from t                         | the west                             | NATIONAL                                                                                                        |                |
|                                |                                      | REGISTER                                                                                                        |                |
| #225                           |                                      |                                                                                                                 |                |