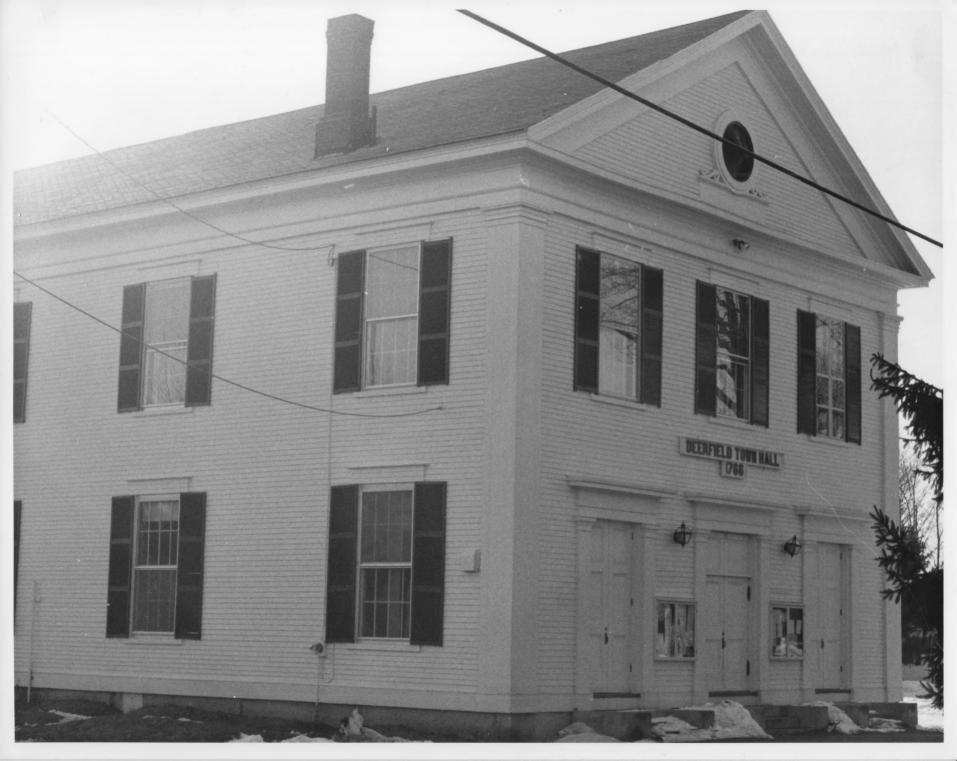

## NATIONAL REGISTER OF HISTORIC PLACES PROPERTY PHOTOGRAPH FORM: NEW HAMPSHIRE

Historic Name:

Town House

Common Name:

Deerfield Town Hall

Rockingham Co. P.O. Box 159, Old Centre Rd., Deerfield, NH

NR District:

Address:

City/Town/State:

Tom Dale

Negative with:

Photographer:

Town of Deerfield

FEB 1 3 1980

Description:

Front/side view of building

APR 17 1980

03037

Photographer facing N NE E SE S W NW Photo Date: March 20, 1978

Photo Number 1