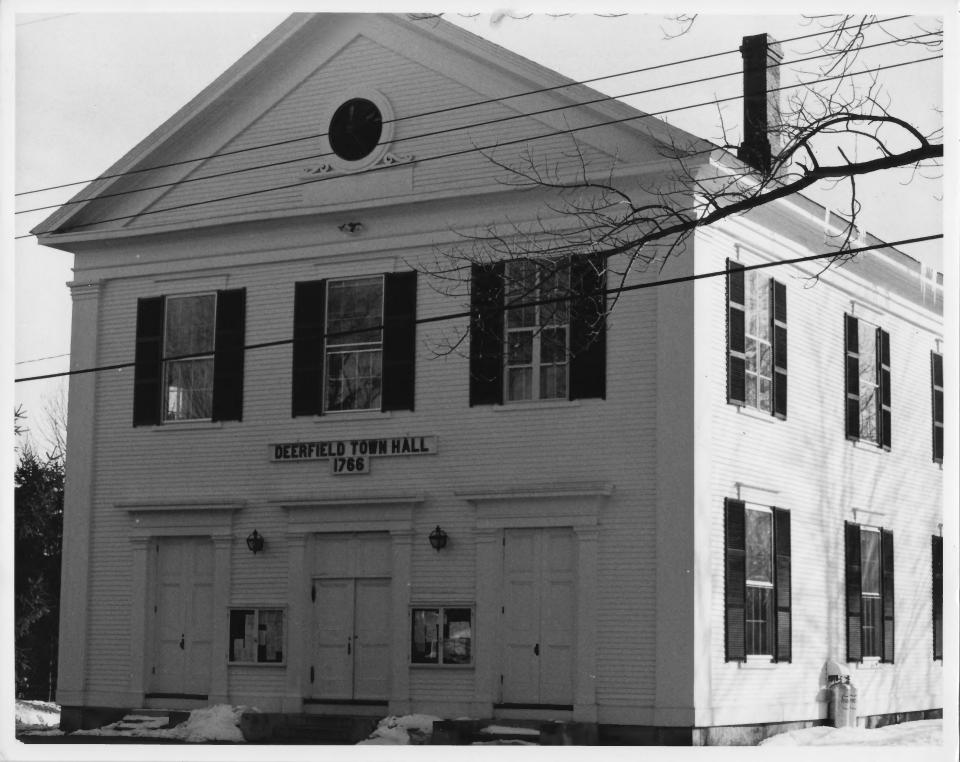

## NATIONAL REGISTER OF HISTORIC PLACES PROPERTY PHOTOGRAPH FORM: NEW HAMPSHIRE

Historic Name:

Town House

Common Name:

Deerfield Town Hall

NR District:

Address:

Rockingham Ca. P.O. Box 159, Old Centre Rd., Deerfield, N.H.

03037

City/Town/State: Photographer:

Tom Dale

Negative with:

Town of Deerfield

FEB 1 3 1980

Description:

Front/side view of building

APR 17 1980

Photographer facing N NE E SES S SW W NW Photo Date:

March 20, 1978 Photo Number 2 of 42