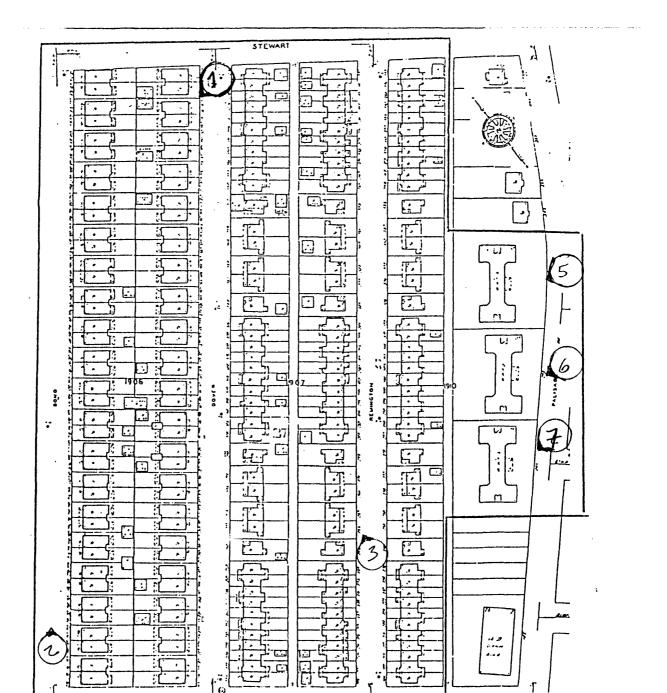

Describe present and historic physical appearance.

Remington City, sited immediately to the east of the Remington Arms "Russian Rifle Factory" (now a General Electric Manufacturing Center), consists of 166 closely spaced structures of four distinct types, all situated on four streets forming twoand-one-half city blocks. Bounded on the northeast by Stewart Street and the southwest by Tudor Street, it encompasses buildings on Bond, Dover, and Remington Streets and Palisade Avenue. The complex forms a tight residential enclave in a mixed-use residential/commercial/industrial area that slopes deeply to the factory and Stillman Pond, which empties into Bridgeport Harbor in the northeastern section of the city.

This group of residences consists of 40 individual quadraplex (Photographs 1 and 2) two-story brick blocks facing Bond and Dover Streets, 24 wood frame single family and duplex residences (Photograph 3) in groups of four along Dover and Remington Streets, nine terraced blocks of brick "Philadelphia type Rowhouses" (Photograph 4) flanking the above-mentioned frame dwellings along Dover and Remington Streets, as well as three large three-story apartment buildings on Palisade Avenue (Photographs 5, 6, and 7). With the exception of the three nearly identical apartment houses on Palisade Avenue, within each of the building types distinct variations are found.