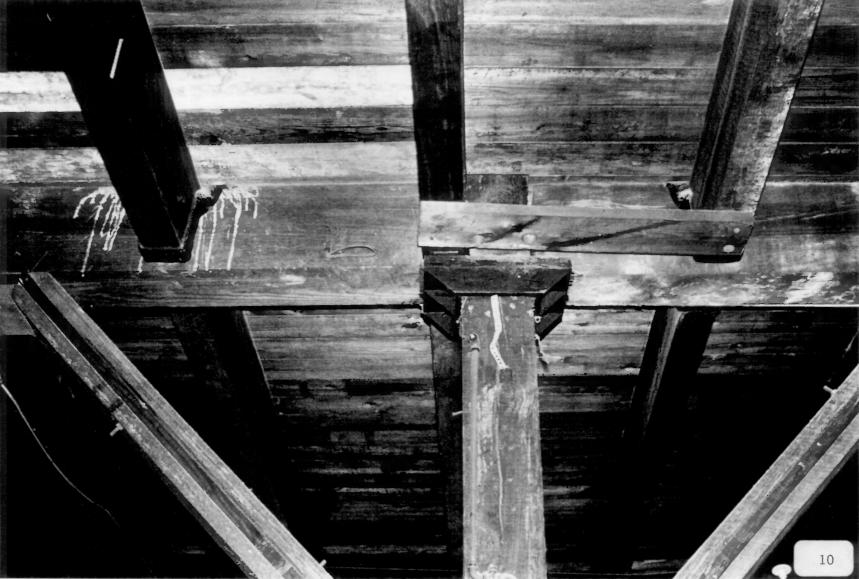

of 1922 building; photographer facing

northwest.

Photographer: James R. Lockhart

Negative filed: Georgia Department of Natural Resources Date: February, 1983 Description (10 of 10): Construction detail, second floor of 1922 building; photographer facing toward ceiling.