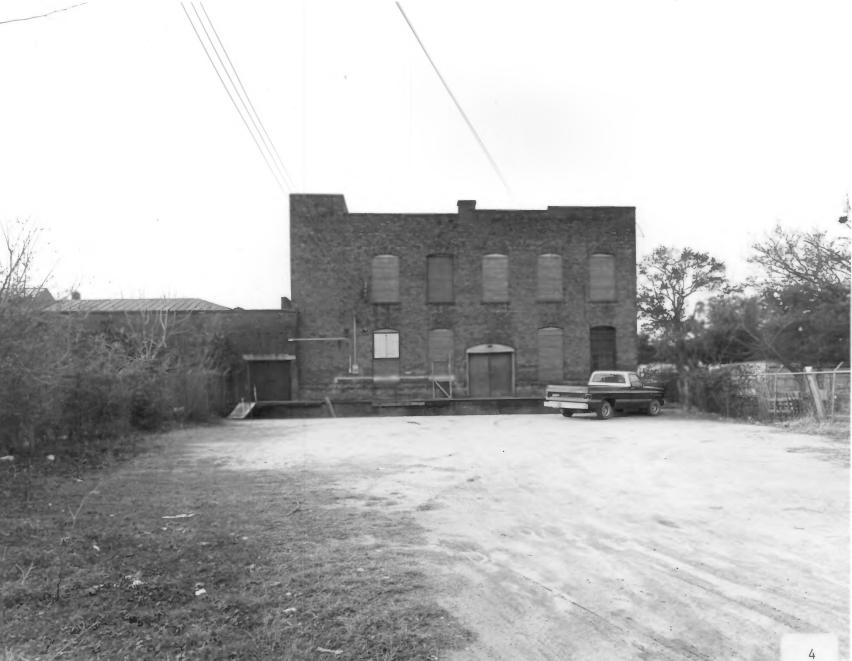

Photographer: James R. Lockhart

Negative filed: Georgia Department of Natural Resources Date: February, 1983 Description (4 of 10): Rear (north side) of Exchange complex with 1922 building on right; photographer facing south.