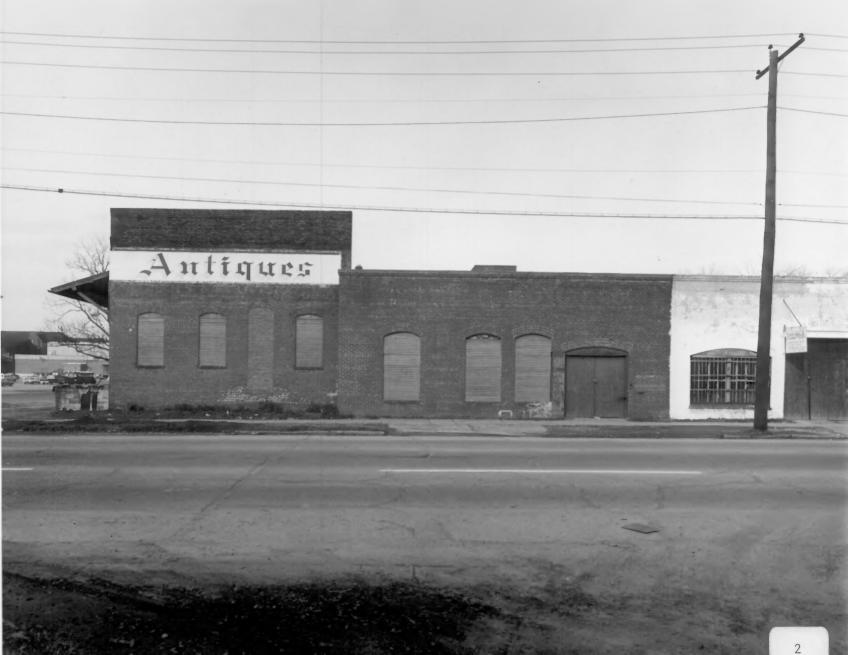

Photographer: James R. Lockhart Negative filed: Georgia Department of Natural Resources Date: February, 1983

Description (2 of 10): West side of Exchange complex along Washington Street, 1902 warehouse on left, 1932 warehouse on right; photographer facing west.