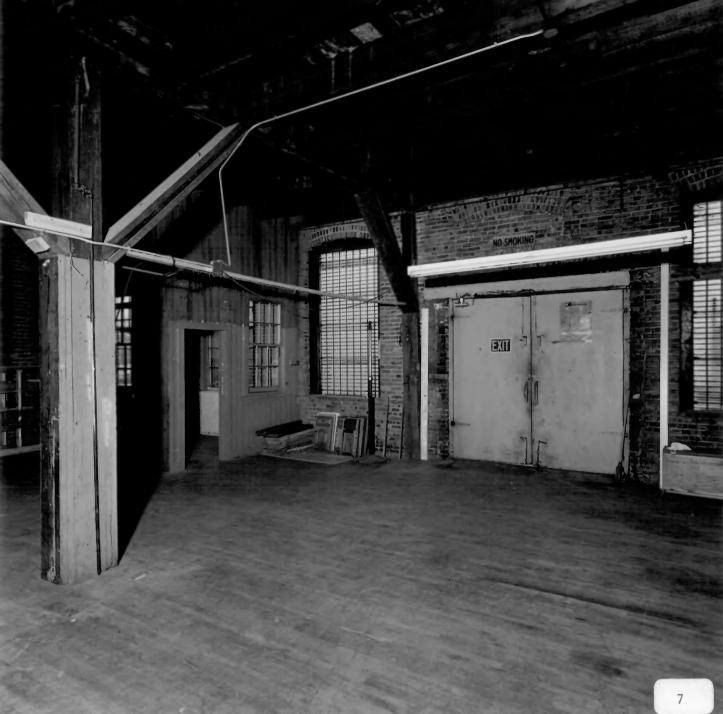

Negative filed: Georgia Department of Natural Resources Date: February, 1983 Description (7 of 10): First-floor interior of 1922 building; photographer facing northwest.

Photographer: James R. Lockhart