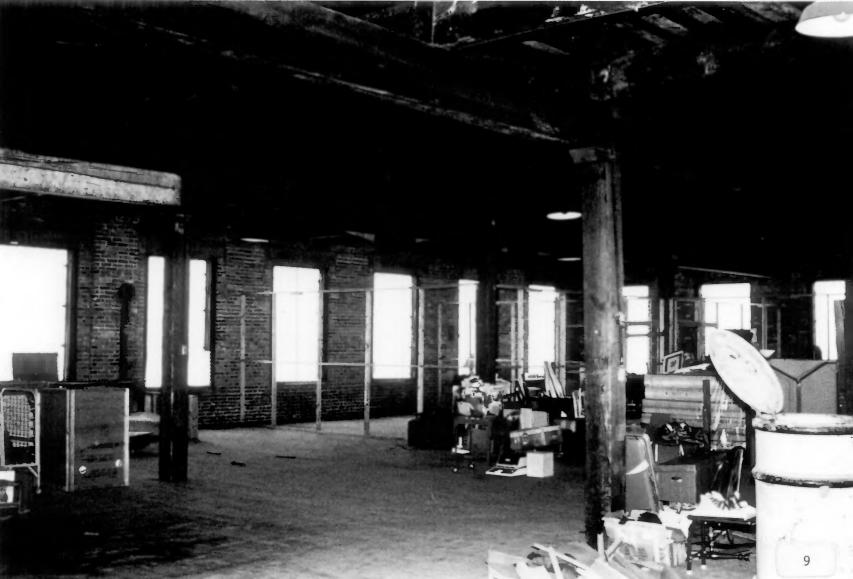

of 1922 building; photographer facing

northwest.

Photographer: James R. Lockhart

Negative filed: Georgia Department of Natural Resources Date: February, 1983 Description (10 of 10): Construction detail, second floor of 1922 building; photographer facing toward ceiling.