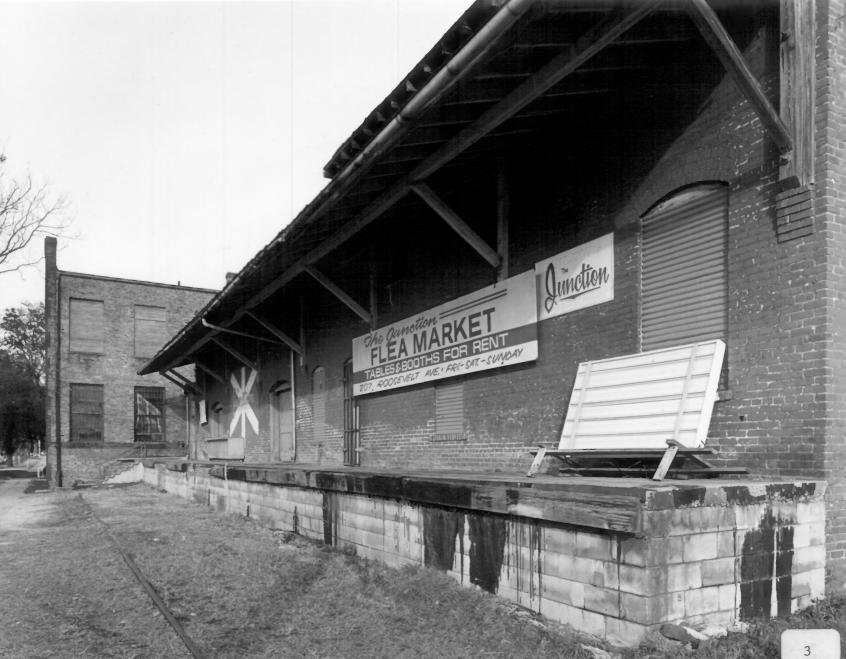

Photographer: James R. Lockhart Negative filed: Georgia Department

of Natural Resources
Date: February, 1983
Description (3 of 10): South side of 1902
warehouse with 1922 building in background;
photographer facing northwest.