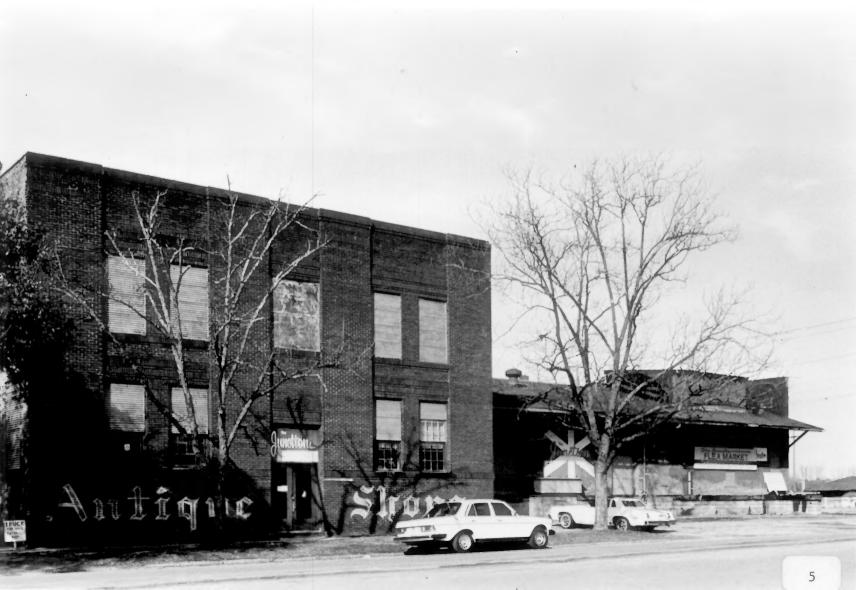

Photographer: James R. Lockhart

Negative filed: Georgia Department of Natural Resources Date: February, 1983 Description (5 of 10): South (front) side of complex, 1922 headquarters building in foreground; photographer facing northeast.