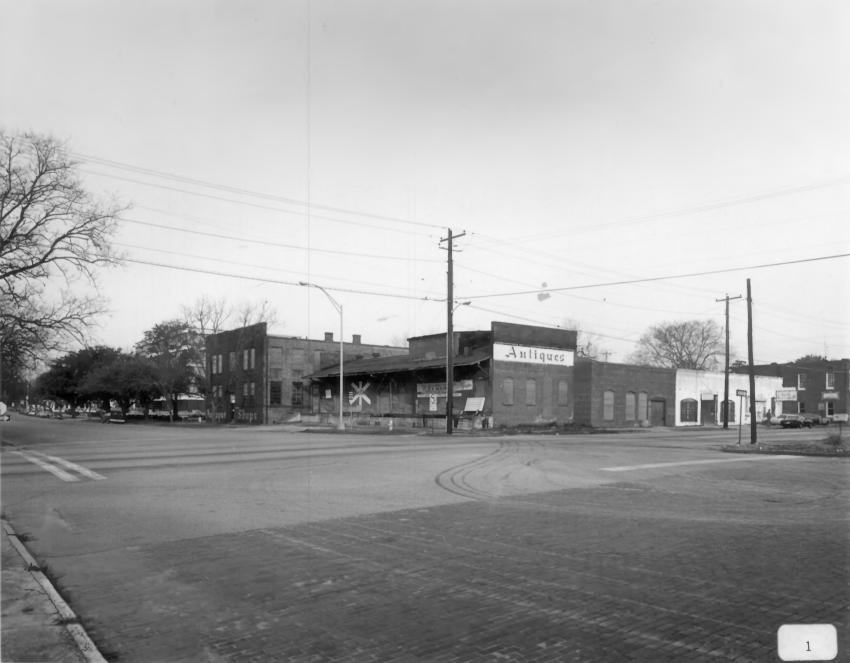

Photographer: James R. Lockhart

Negative filed: Georgia Department of Natural Resources Date: February, 1983 Description (1 of 10): South (front) and west sides of Exchange complex (red brick buildings), 1902 warehouse (with loading dock)in foreground; photographer facing northwest.