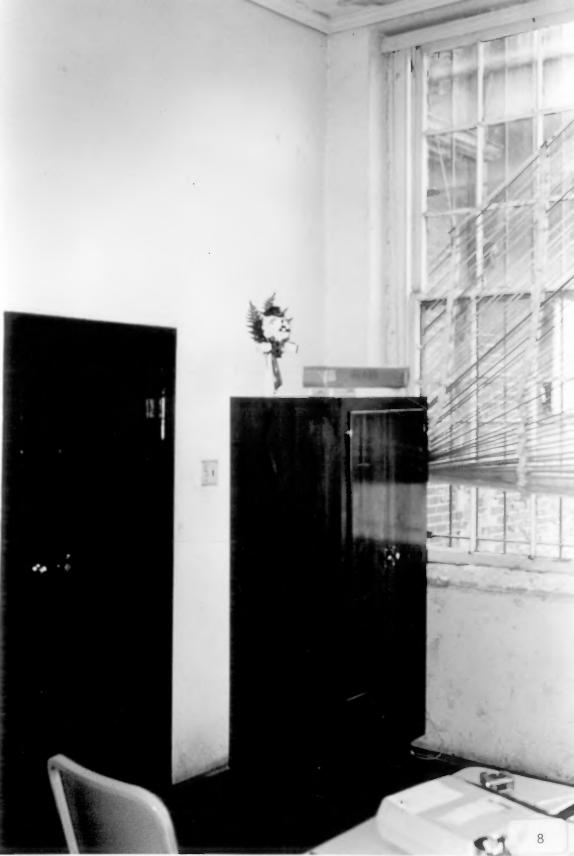

Negative filed: Georgia Department of Natural Resources Date: February, 1983 Description (8 of 10): First-floor office area in 1922 building; photographer facing northeast.

Photographer: James R. Lockhart
Negative filed: Georgia Department
of Natural Resources
Date: February, 1983
Description (9 of 10): Second-floor interior