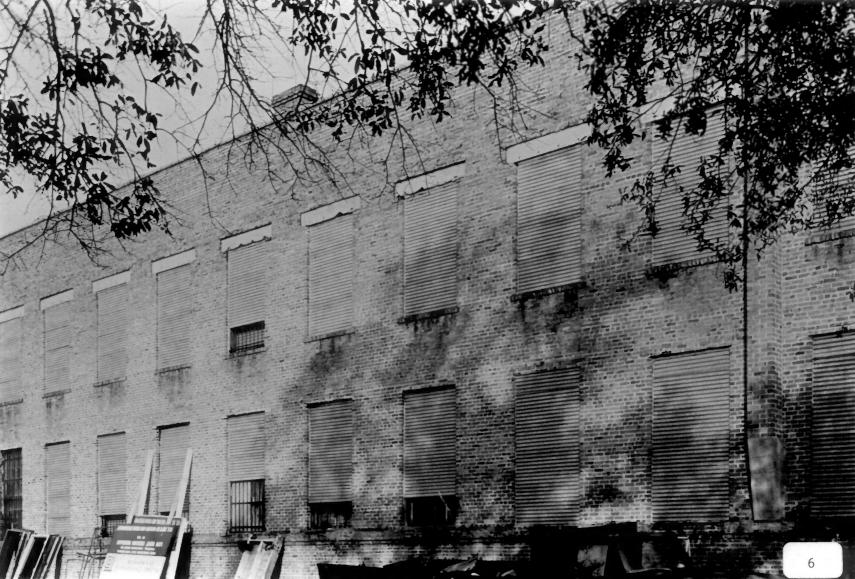

Photographer: James R. Lockhart

Negative filed: Georgia Department of Natural Resources Date: February, 1983 Description (6 of 10): West side of 1922 Building; photographer facing northeast.

Photographer: James R. Lockhart