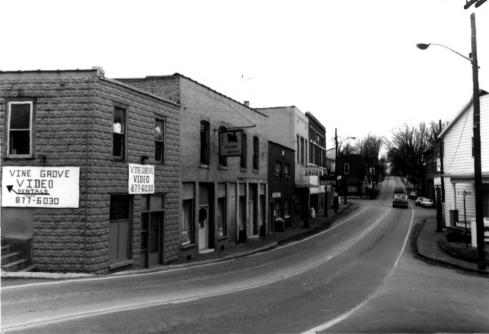

View: Vine Grove Historic District Photo # 6 of

Multiple Resources of Hardin County, KY Photo by: Catherine Harned Date: 1983 Negative: Kentucky Heritage Council View: Vine Grove Historic District

View: Vine Grove Historic District
Streetscape 104-124 W. Main St.

11000 11 7 0.

Multiple Resources of Hardin County, KY Photo by: Catherine Harned Date: 1983 Negative: Kentucky Heritage Council View: Vine Grove Historic District Streetscape 104-126 W. Main St.

Streetscape 104-126 W. Main St. Photo # 8 of 10