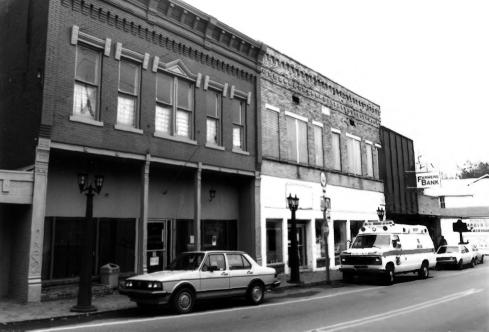

Negative: Kentucky Heritage Council View: Vine Grove Historic District 205 W. Main St. Photo # 2 of

Multiple Resources of Hardin County, KY Photo by: Catherine Harned Date: 1983

Negative: Kentucky Heritage Council View: Vine Grove Historic District 200-208 W. Main St.

Photo # 3 of

Multiple Resources of Hardin County, KY Photo by: Catherine Harned Date: 1983 Negative: Kentucky Heritage Council View: Vine Grove Historic District Streetscape, 200-208 W. Main St. Photo # 4 of