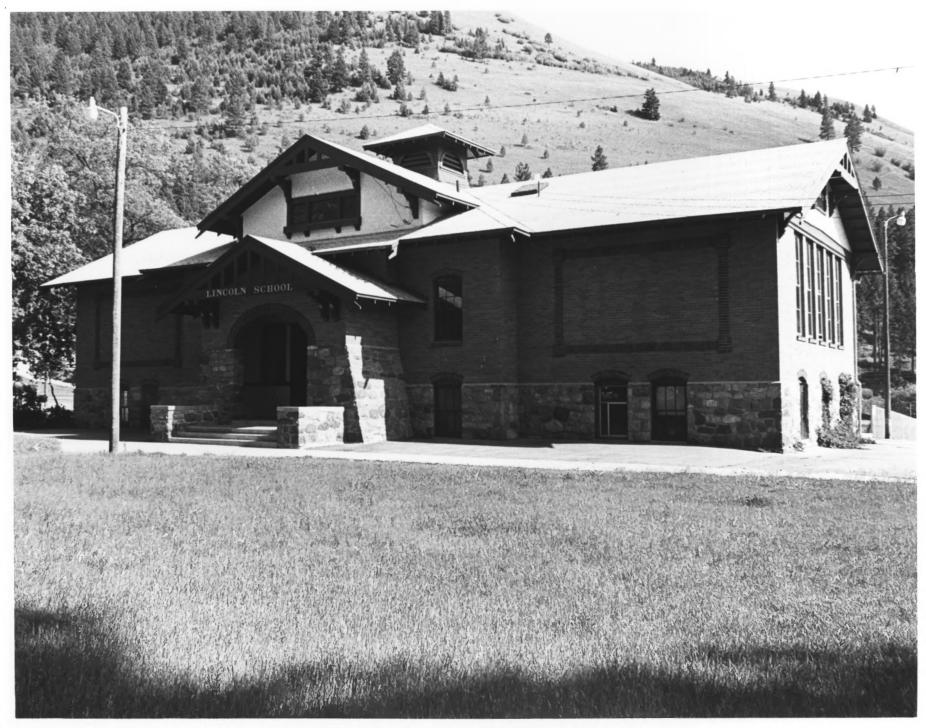

LINCOLN SCHOOL MISSOULA MISSOULA COULTY, MONTANA Name: LINCOLN SCHOOL Location: Missoula, Montana Photographer: James R. McDonald LOOKING SE AT FRONT OF LINCOLN SCIENT Date: April 1983 Location of Negative: James R. McDonald APRIL 1983 Architect Description: Looking southeast at the front PHOTOGRAPHER : JAMES R MEDONALD, NEGS : JAMES R MEDONALD, of the Lincoln School. Photograph Number: 1 MISSOULA