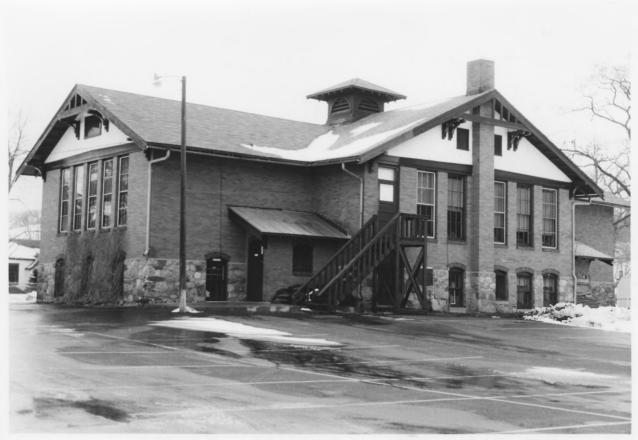

LINCOLN SCHOOL MISSOULA MISSOULA COULTY, MONTANA Name: LINCOLN SCHOOL Location: Missoula, Montana Photographer: James R. McDonald LOOKING SE AT FRONT OF LINCOLN SCIENT Date: April 1983 Location of Negative: James R. McDonald APRIL 1983 Architect Description: Looking southeast at the front PHOTOGRAPHER : JAMES R MEDONALD, NEGS : JAMES R MEDONALD, of the Lincoln School. Photograph Number: 1 MISSOULA