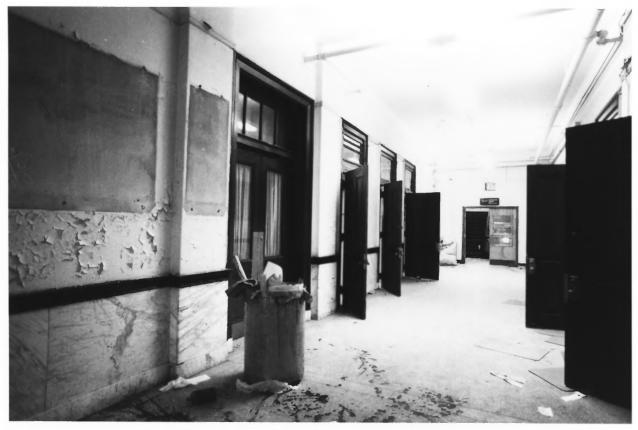

Skylight at Third Floor Art

Ground Floor West Hall

GOMPERS SCHOOL BALTIMORE CITY. MD Photo David S. Shull A.I.A. December, 1984 Ground Floor South Hall

BALTIMORE CITY, MD Photo David S. Shull A.I.A. December, 1984