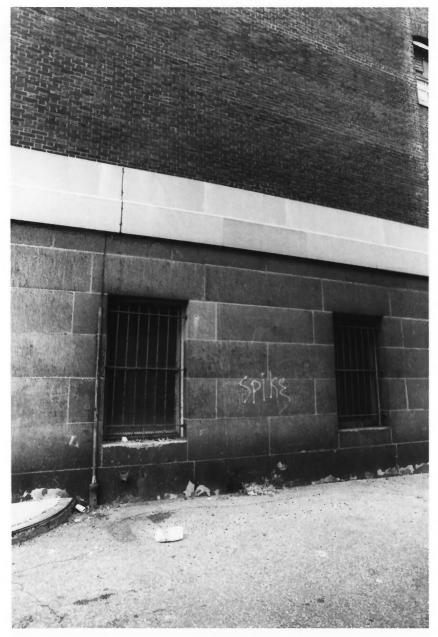

GOMPERS SCHOOL BALTIMORE CITY, MD Photo David S. Shull A.I.A. December, 1984 Elevation South, Alley, Wall Detail

East Elevation

Register Street Door Detail

Partial Elevation, Register Street at Side Entrance