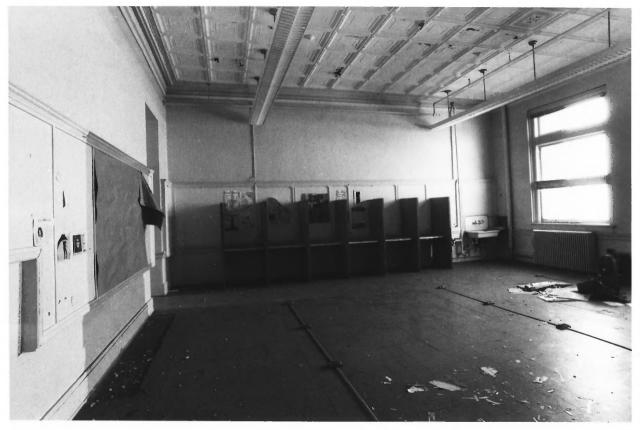

GOMPERS SCHOOL BALTIMORE CITY. MD Photo David S. Shull A.I.A. December, 1984 Floor and Wainscote Detail at Corridors

GOMPERS SCHOOL BALTIMORE CITY, MD Photo David S. Shull A.I.A. December, 1984 Classroom Second Floor