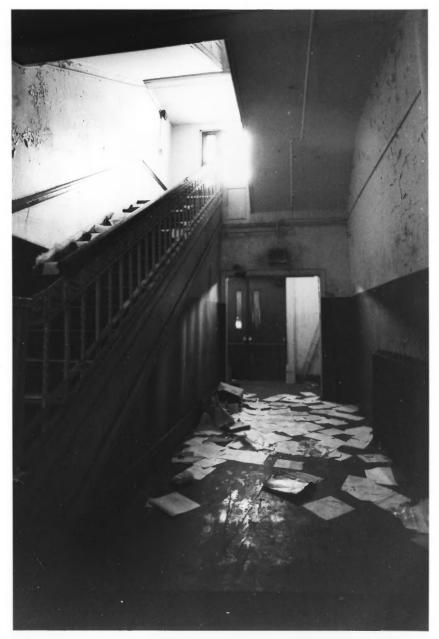

Register Street Side

BALTIMORE CITY, MD Photo David S. Shull A.I.A. December, 1984

GOMPERS SCHOOL

Ground Floor North Hall

GOMPERS SCHOOL BALTIMORE CITY, MD Photo David S. Shull A.I.A. December, 1984 Stair Hall at Mid Level Entrance - North East Corner

Skylight at Third Floor Art

Ground Floor West Hall

GOMPERS SCHOOL BALTIMORE CITY. MD Photo David S. Shull A.I.A. December, 1984 Ground Floor South Hall

BALTIMORE CITY, MD Photo David S. Shull A.I.A. December, 1984