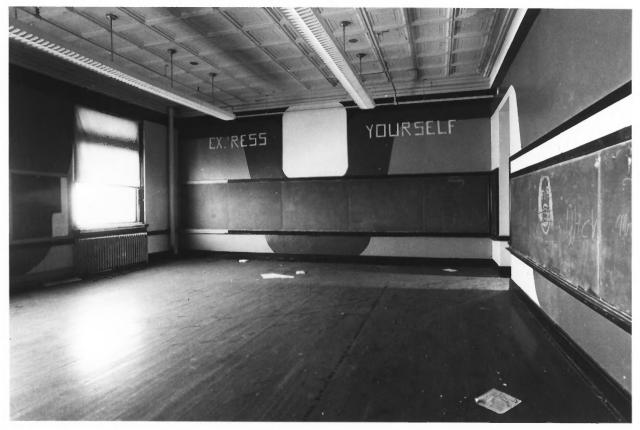

Third Floor Front Classroom

GOMPERS SCHOOL BALTIMORE CITY, MD Photo David S. Shull A.I.A. December, 1984

Stair to Roof at Third Floor