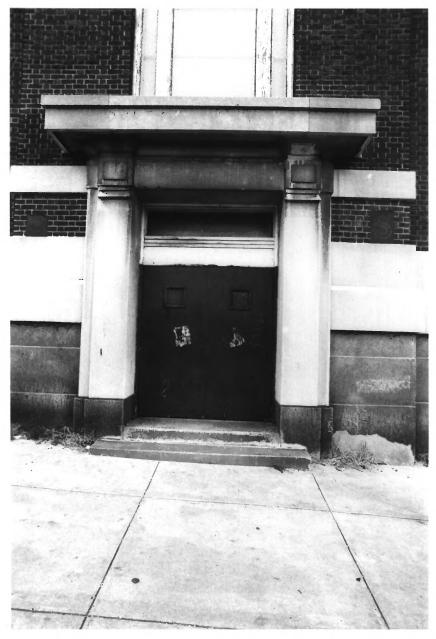

GOMPERS SCHOOL

Front, North Avenue

GOMPERS SCHOOL
BALTIMORE CITY, MD
Photo David S. Shull A.I.A.

December, 1984

Front Entrance Doors

GOMPERS SCHOOL BALTIMORE CITY, MD Photo David S. Shull A.I.A. December, 1984 Detail Existing Steel Front Entrance Door