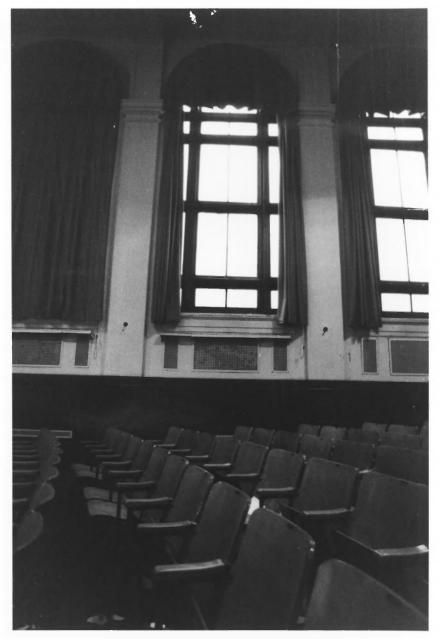

BALTIMORE CITY, MD Photo David S. Shull A.I.A. December, 1984 Auditorium view toward Stage

Auditorium view from Stage

BALTIMORE CITY, MD Photo David S. Shull A.I.A. December, 1984 Auditorium Windows to Lightwell

BALTIMORE CITY, MD Photo David S. Shull A.I.A. December, 1984 Auditorium Skylight

GOMPERS SCHOOL BALTIMORE CITY. MD Photo David S. Shull A.I.A. December, 1984 Auditorium and Balcony Looking at Entrance