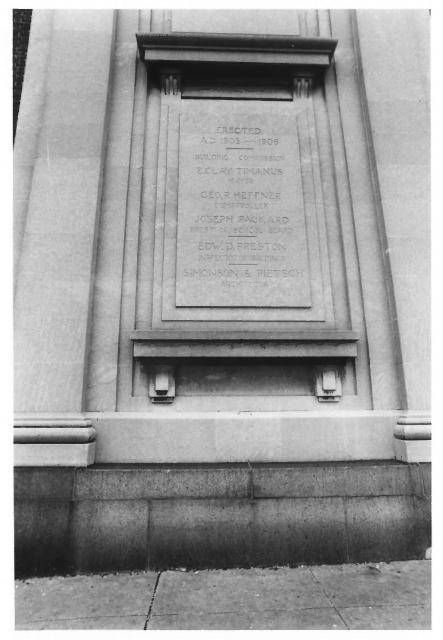

GOMPERS SCHOOL

Upper Floor Windows

Front Elevation

GOMPERS SCHOOL BALTIMORE CITY. MD Photo David S. Shull A.I.A. December, 1984

Front Plaque Detail North West Corner

Window Detail

GOMPERS SCHOOL

GOMPERS SCHOOL BALTIMORE CITY, MD Photo David S. Shull A.I.A. December, 1984

Front, North East Corner

Original Plaque

GOMPERS SCHOOL
BALTIMORE CITY, MD
Photo David S. Shull A.I.A.

December, 1984

First Floor Windows Front Elevation

GOMPERS SCHOOL
BALTIMORE CITY, MD
Photo David S. Shull A.I.A.
December, 1984