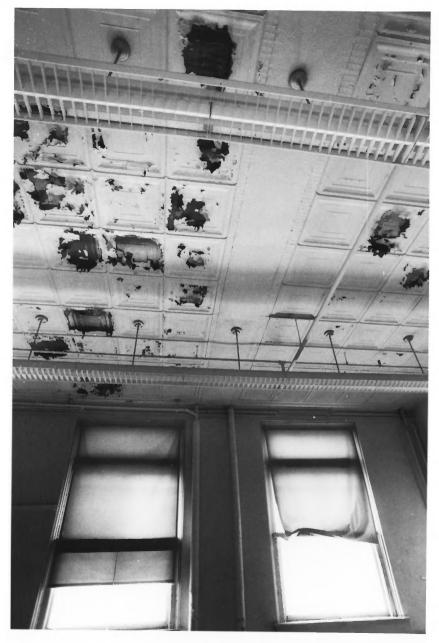

Replacement Door

GOMPERS SCHOOL
BALTIMORE CITY, MD
Photo David S. Shull A.I.A.

Metal Ceiling Detail

December, 1984

GOMPERS SCHOOL BALTIMORE CITY, MD Photo David S. Shull A.I.A. December, 1984

Hallway Window to

BALTIMORE CITY, MD Photo David S. Shull A.T.A. December, 1984 Classroom Entrance Door with

GOMPERS SCHOOL

Transom

GOMPERS SCHOOL BALTIMORE CITY, MD Photo David S. Shull A.I.A. December, 1984 Metal Ceiling Detail