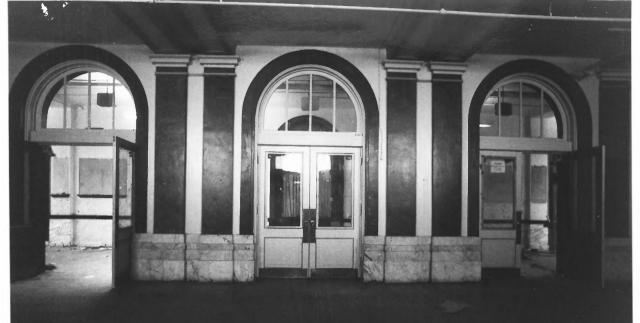

GOMPERS SCHOOL

Lobby, Entrance at Left North Hall at Right

BALTIMORE CITY. MD Photo David S. Shull A.I.A. December, 1984

Lobby Doors to North Hall

North Hall between Lobby

and Auditorium

North Hall between Lobby and Auditorium