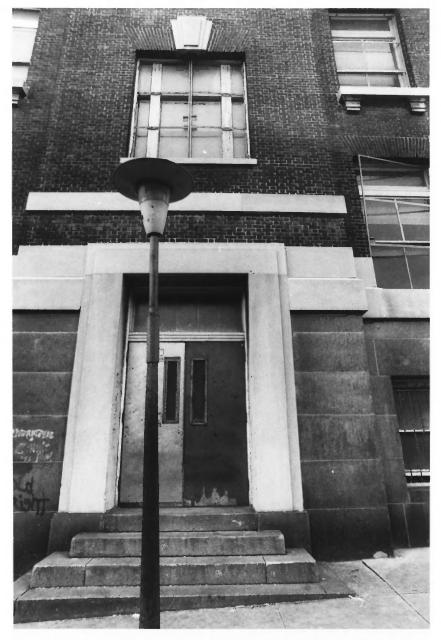

GOMPERS SCHOOL

Front, North Avenue

GOMPERS SCHOOL
BALTIMORE CITY, MD
Photo David S. Shull A.I.A.

December, 1984

Front Entrance Doors

GOMPERS SCHOOL BALTIMORE CITY, MD Photo David S. Shull A.I.A. December, 1984 Detail Existing Steel Front Entrance Door