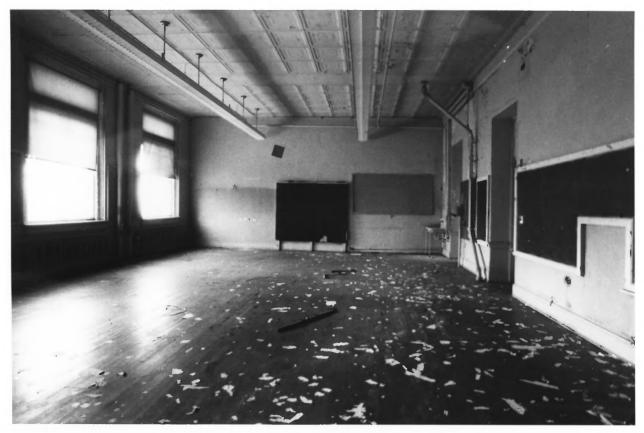

GOMPERS SCHOOL BALTIMORE CITY. MD Photo David S. Shull A.I.A. December, 1984 Floor and Wainscote Detail at Corridors

GOMPERS SCHOOL BALTIMORE CITY, MD Photo David S. Shull A.I.A. December, 1984 Classroom Second Floor

Third Floor Front Classroom

GOMPERS SCHOOL BALTIMORE CITY, MD Photo David S. Shull A.I.A. December, 1984

Stair to Roof at Third Floor