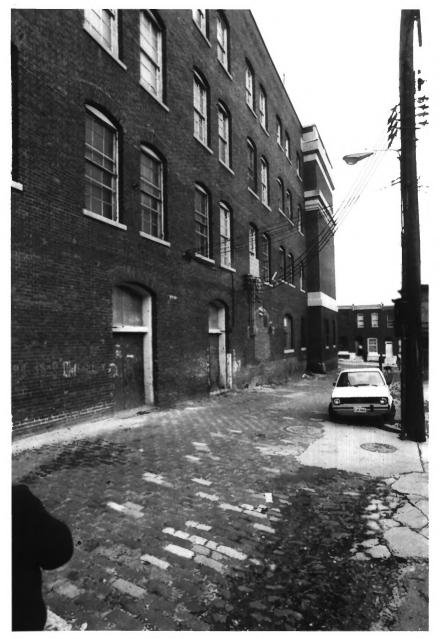

GOMPERS SCHOOL BALTIMORE CITY, MD Photo David S. Shull A.I.A. December, 1984 Partial Elevation Alley, South Side

BALTIMORE CITY. MD Photo David S. Shull A.I.A. December, 1984 Granite Base Detail

GOMPERS SCHOOL