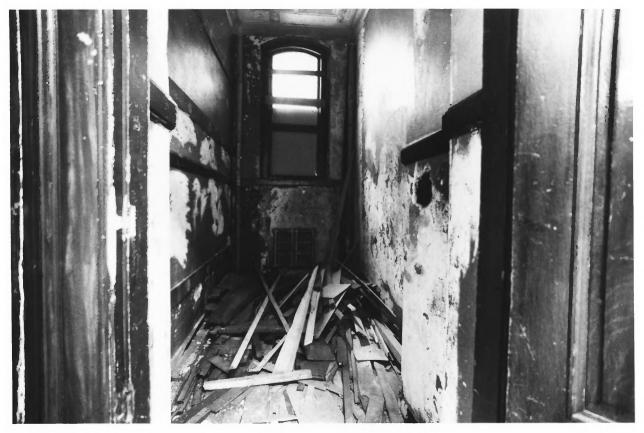

Third Floor Front Classroom

GOMPERS SCHOOL BALTIMORE CITY, MD Photo David S. Shull A.I.A. December, 1984

Stair to Roof at Third Floor