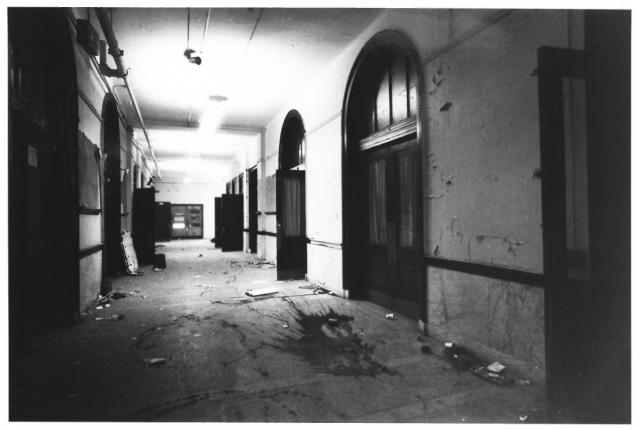

Register Street Side

BALTIMORE CITY, MD Photo David S. Shull A.I.A. December, 1984

GOMPERS SCHOOL

Ground Floor North Hall

GOMPERS SCHOOL BALTIMORE CITY, MD Photo David S. Shull A.I.A. December, 1984 Stair Hall at Mid Level Entrance - North East Corner

Skylight at Third Floor Art

Ground Floor West Hall

GOMPERS SCHOOL BALTIMORE CITY. MD Photo David S. Shull A.I.A. December, 1984 Ground Floor South Hall

BALTIMORE CITY, MD Photo David S. Shull A.I.A. December, 1984