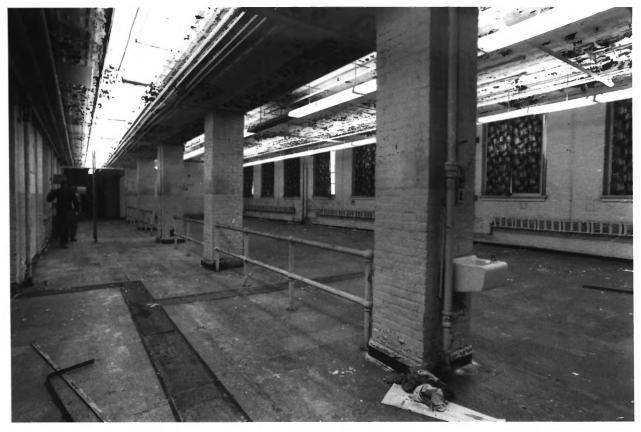

Skylight at Third Floor Art

Ground Floor West Hall

GOMPERS SCHOOL BALTIMORE CITY. MD Photo David S. Shull A.I.A. December, 1984 Ground Floor South Hall

BALTIMORE CITY, MD Photo David S. Shull A.I.A. December, 1984