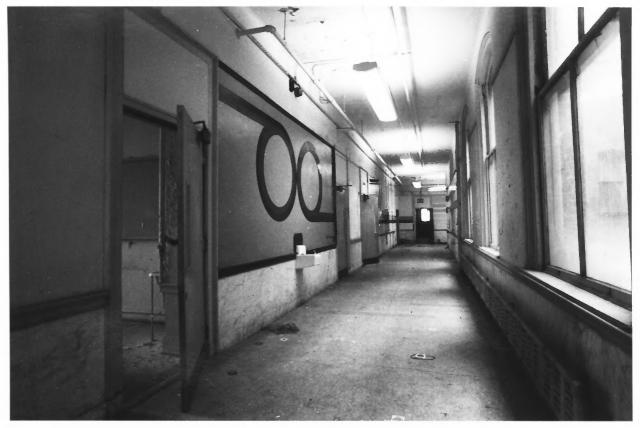

Skylight at Third Floor Art

Ground Floor West Hall

GOMPERS SCHOOL BALTIMORE CITY. MD Photo David S. Shull A.I.A. December, 1984 Ground Floor South Hall

BALTIMORE CITY, MD Photo David S. Shull A.I.A. December, 1984

GOMPERS SCHOOL BALTIMORE CITY. MD Photo David S. Shull A.I.A. December, 1984 Floor and Wainscote Detail at Corridors

GOMPERS SCHOOL BALTIMORE CITY, MD Photo David S. Shull A.I.A. December, 1984 Classroom Second Floor