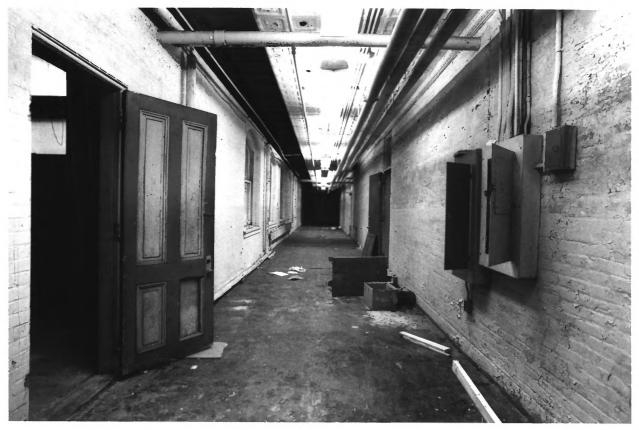

Skylight at Third Floor Art

Ground Floor West Hall

GOMPERS SCHOOL BALTIMORE CITY. MD Photo David S. Shull A.I.A. December, 1984 Ground Floor South Hall

BALTIMORE CITY, MD Photo David S. Shull A.I.A. December, 1984