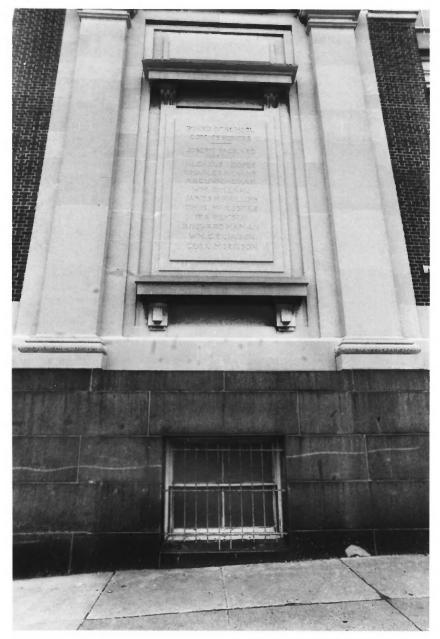

GOMPERS SCHOOL

Upper Floor Windows

Front Elevation

GOMPERS SCHOOL BALTIMORE CITY. MD Photo David S. Shull A.I.A. December, 1984

Front Plaque Detail North West Corner

Window Detail

GOMPERS SCHOOL

GOMPERS SCHOOL BALTIMORE CITY, MD Photo David S. Shull A.I.A. December, 1984

Front, North East Corner

Original Plaque

GOMPERS SCHOOL
BALTIMORE CITY, MD
Photo David S. Shull A.I.A.

December, 1984

First Floor Windows Front Elevation

GOMPERS SCHOOL
BALTIMORE CITY, MD
Photo David S. Shull A.I.A.
December, 1984