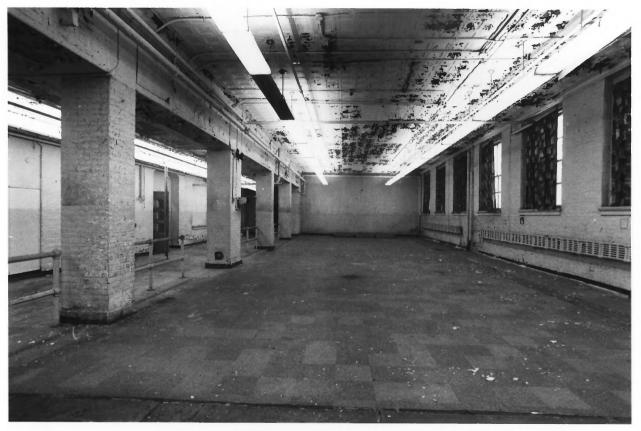

Skylight at Third Floor Art

Ground Floor West Hall

GOMPERS SCHOOL BALTIMORE CITY. MD Photo David S. Shull A.I.A. December, 1984 Ground Floor South Hall

BALTIMORE CITY, MD Photo David S. Shull A.I.A. December, 1984