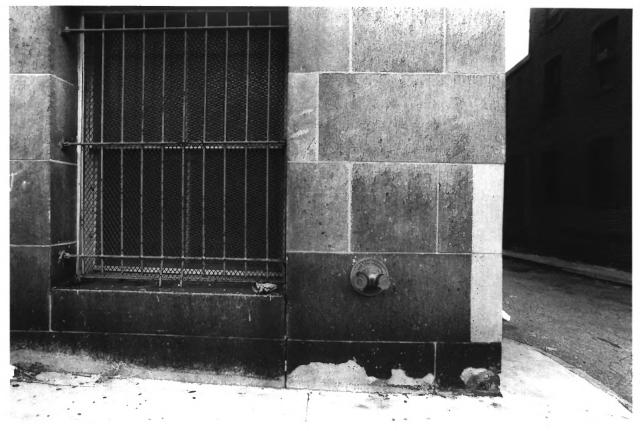

Ground Floor Windows Granite Base

GOMPERS SCHOOL

Ground Floor Areaway Detail

GOMPERS SCHOOL BALTIMORE CITY. MD Photo David S. Shull A.I.A. December, 1984

Broadway Side West Elevation

GOMPERS SCHOOL BALTIMORE CITY. MD Photo David S. Shull A.I.A. December, 1984 Ground Floor Window Detail Broadway Elevation