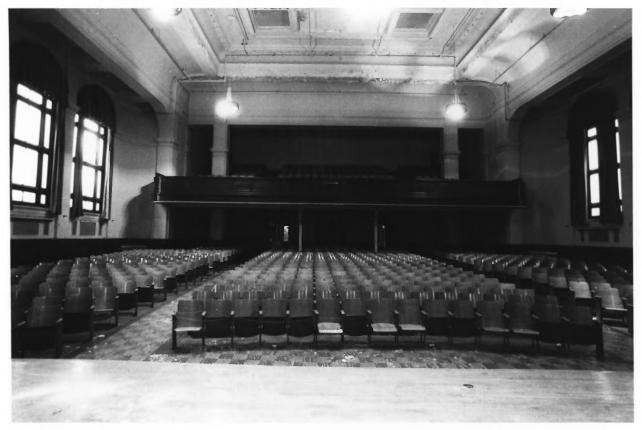

BALTIMORE CITY, MD Photo David S. Shull A.I.A. December, 1984 Auditorium Skylight

GOMPERS SCHOOL BALTIMORE CITY. MD Photo David S. Shull A.I.A. December, 1984 Auditorium and Balcony Looking at Entrance

Auditorium, View from Mezzanine

December, 1984

at Second Floor

Door to Hall from Auditorium Stage

BALTIMORE CITY. MD Photo David S. Shull A.I.A. December: 1984 Door Detail Hall to Auditorium

GOMPERS SCHOOL BALTIMORE CITY, MD Photo David S. Shull A.I.A. December, 1984 Original Classroom Door With Transom