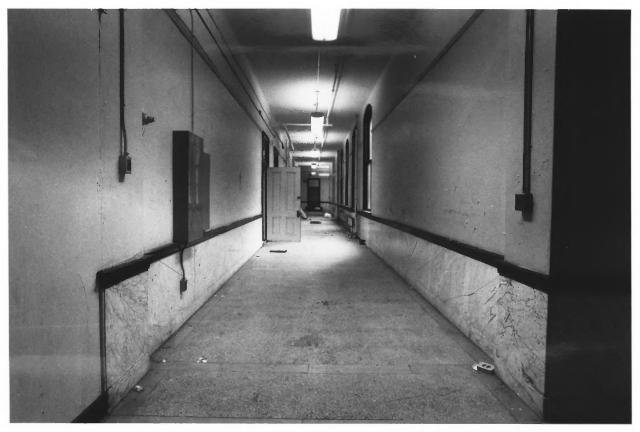

Skylight at Third Floor Art

Ground Floor West Hall

GOMPERS SCHOOL BALTIMORE CITY. MD Photo David S. Shull A.I.A. December, 1984 Ground Floor South Hall

BALTIMORE CITY, MD Photo David S. Shull A.I.A. December, 1984