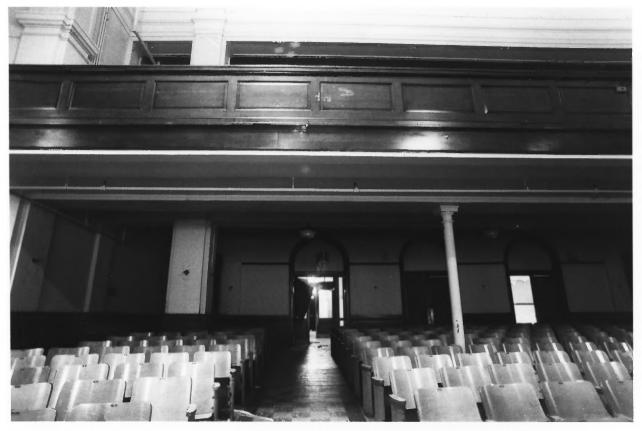

BALTIMORE CITY, MD Photo David S. Shull A.I.A. December, 1984 Auditorium Skylight

GOMPERS SCHOOL BALTIMORE CITY. MD Photo David S. Shull A.I.A. December, 1984 Auditorium and Balcony Looking at Entrance

Auditorium, View from Mezzanine

December, 1984

at Second Floor

Door to Hall from Auditorium Stage

BALTIMORE CITY. MD Photo David S. Shull A.I.A. December: 1984 Door Detail Hall to Auditorium

GOMPERS SCHOOL BALTIMORE CITY, MD Photo David S. Shull A.I.A. December, 1984 Original Classroom Door With Transom