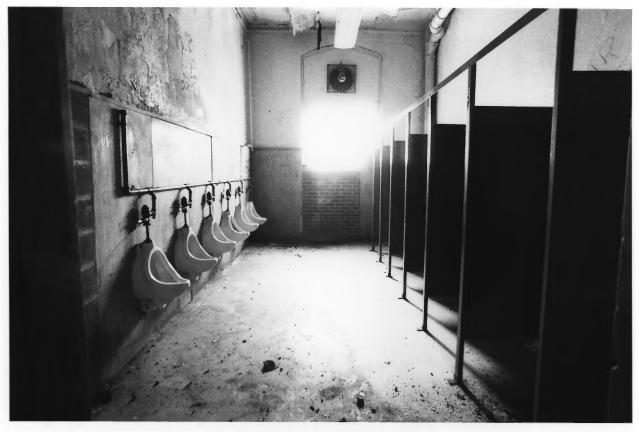

BALTIMORE CITY. MD Photo David S. Shull A.I.A. December, 1984 Mens Toilet Room Interior,

GOMPERS SCHOOL

BALTIMORE CITY, MD Photo David S. Shull A.I.A. December, 1984

GOMPERS SCHOOL

Door Detail to Classroom