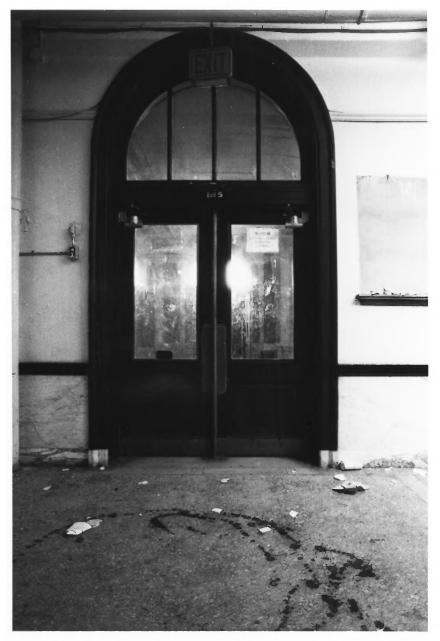

GOMPERS SCHOOL

Front, North Avenue

GOMPERS SCHOOL
BALTIMORE CITY, MD
Photo David S. Shull A.I.A.

December, 1984

Front Entrance Doors

GOMPERS SCHOOL BALTIMORE CITY, MD Photo David S. Shull A.I.A. December, 1984 Detail Existing Steel Front Entrance Door