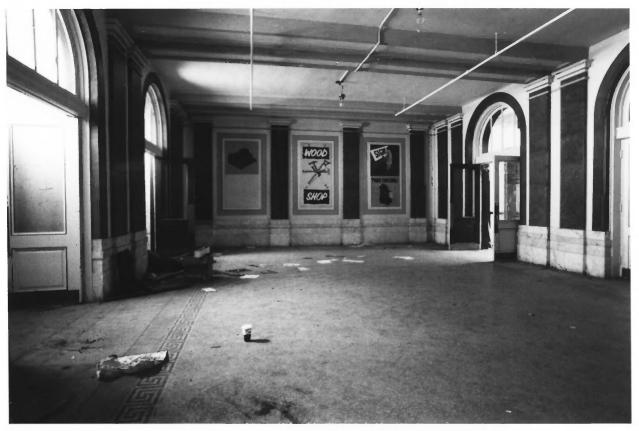

GOMPERS SCHOOL

Lobby, Entrance at Left North Hall at Right

BALTIMORE CITY. MD Photo David S. Shull A.I.A. December, 1984

Lobby Doors to North Hall

North Hall between Lobby

and Auditorium

North Hall between Lobby and Auditorium