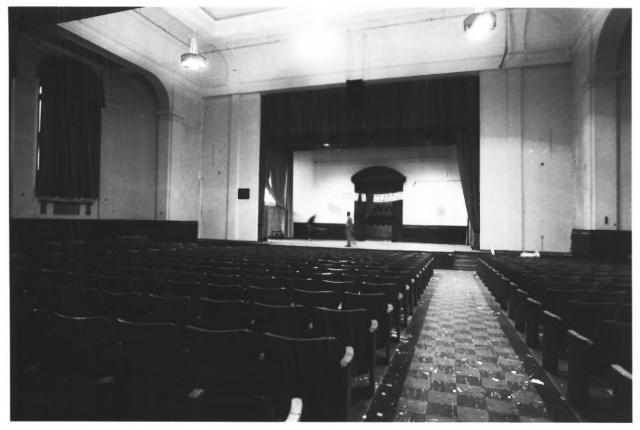

BALTIMORE CITY, MD Photo David S. Shull A.I.A. December, 1984 Auditorium view toward Stage

Auditorium view from Stage

BALTIMORE CITY, MD Photo David S. Shull A.I.A. December, 1984 Auditorium Windows to Lightwell

BALTIMORE CITY, MD Photo David S. Shull A.I.A. December, 1984 Auditorium Skylight

GOMPERS SCHOOL BALTIMORE CITY. MD Photo David S. Shull A.I.A. December, 1984 Auditorium and Balcony Looking at Entrance