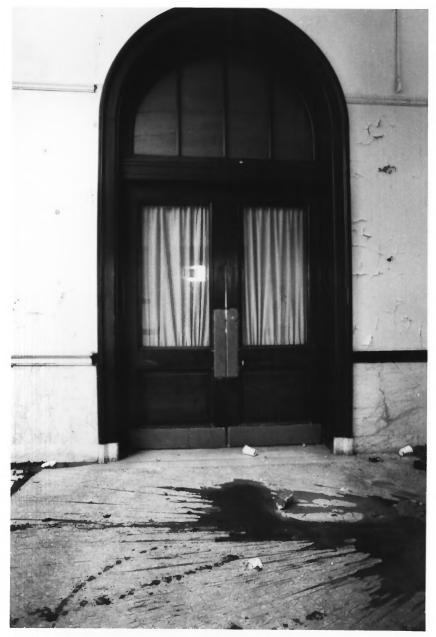

GOMPERS SCHOOL BALTIMORE CITY, MD Photo David S. Shull A.I.A. December, 1984 Original Glass Door from Hall to Auditorium

GOMPERS SCHOOL BALTIMORE CITY. MD Photo David S. Shull A.I.A. December, 1984 Original Glass Door from Hall to Auditorium