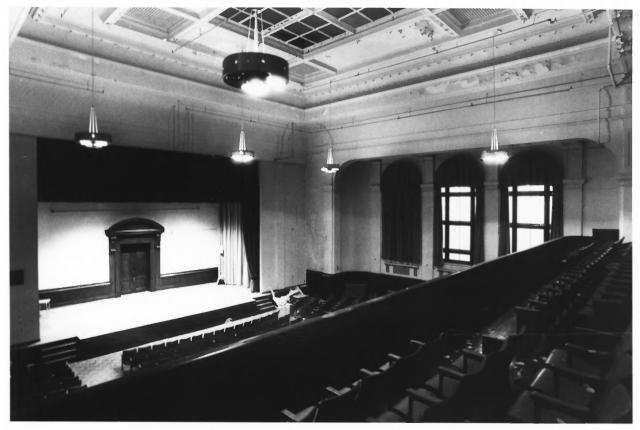

BALTIMORE CITY, MD Photo David S. Shull A.I.A. December, 1984 Auditorium view toward Stage

Auditorium view from Stage

BALTIMORE CITY, MD Photo David S. Shull A.I.A. December, 1984 Auditorium Windows to Lightwell

BALTIMORE CITY, MD Photo David S. Shull A.I.A. December, 1984 Auditorium Skylight

GOMPERS SCHOOL BALTIMORE CITY. MD Photo David S. Shull A.I.A. December, 1984 Auditorium and Balcony Looking at Entrance