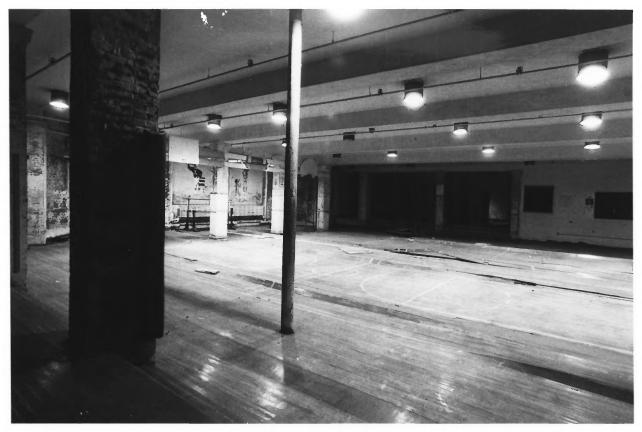

GOMPERS SCHOOL BALTIMORE CITY. MD Photo David S. Shull A.I.A. December, 1984 Stair Hall at Grade Entrance South East Corner

GOMPERS SCHOOL BALTIMORE CITY. MD Photo David S. Shull A.I.A. December, 1984 Ground Floor Gymnasium

BALTIMORE CITY, MD Photo David S. Shull A.I.A. December, 1984 Ground Floor Gymnasium

GOMPERS SCHOOL

Ground Floor Space under Lobby

Ground Floor Lunch Room

GOMPERS SCHOOL BALTIMORE CITY, MD Photo David S. Shull A.I.A. December, 1984 Ground Floor Lunch Room