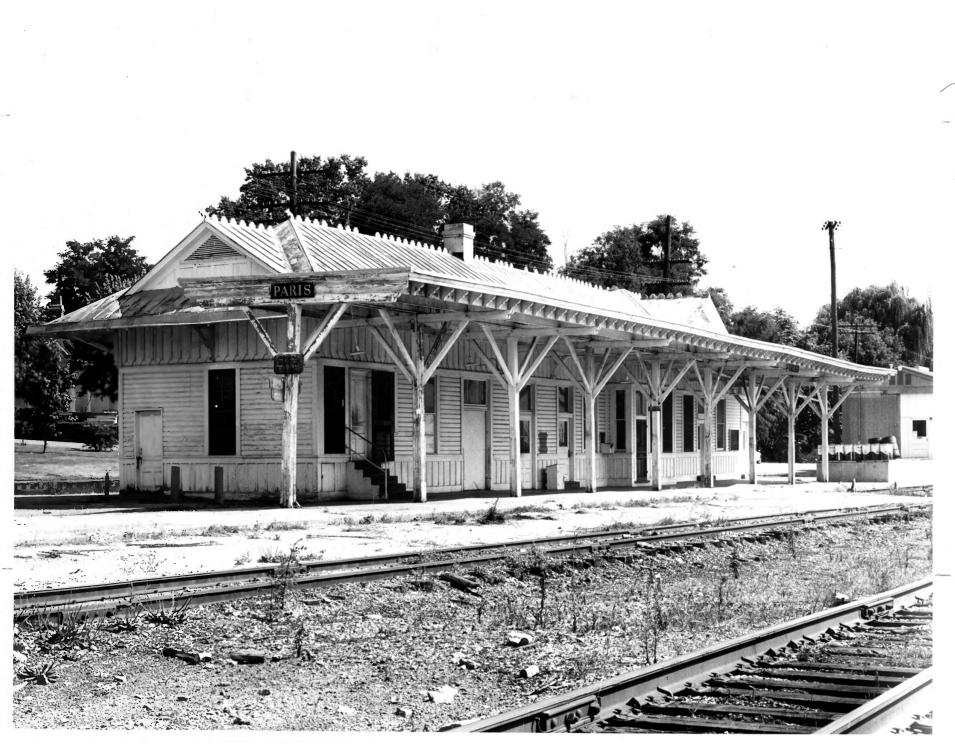

|    | UNITED STATES DEPARTMENT OF THE INTERIOR NATIONAL PARK SERVICE  NATIONAL REGISTER OF HISTORIC PLACES |         |          |         | KENTUCKY  COUNTY  BOURBON |        |          |
|----|------------------------------------------------------------------------------------------------------|---------|----------|---------|---------------------------|--------|----------|
|    |                                                                                                      |         |          |         |                           |        |          |
|    | PROPERTY PHOTOG                                                                                      | RAPH FO | DRM      |         | FOR NPS USE ONLY          |        |          |
|    | (Type all entries - attach to or enclose with photograph)                                            |         |          |         | ENTRY N                   | UMBER  | 1 1 1973 |
| 1. | NAME                                                                                                 |         |          |         | 911                       | W///   |          |
| -  | çоммом: Paris Railr                                                                                  | oad Der | pot      |         | S Droet                   | en     |          |
| _  | AND/OR HISTORIC:                                                                                     |         |          |         | RELEIV                    | LD C   | 1        |
| 2. | LOCATION                                                                                             |         |          | -       | N IAN 3                   | 1473   | 1        |
|    | STREET AND NUMBER:                                                                                   |         |          |         | Orall C                   | 1010   | 7        |
|    | Between Tenth St                                                                                     | reet &  | Winch    | ester   | Roke NATIO                | NAL E  | 1        |
|    | CITY OR TOWN:                                                                                        |         |          |         | REGIS                     | TER S  | /        |
|    | Paris                                                                                                |         |          |         | 1.67                      | 16/    |          |
|    | STATE:                                                                                               |         | CODE     | COUNTY: | BIT                       | 3      | CODE     |
|    | Kentucky                                                                                             |         | 21       |         | Bour                      | 00n    | 017      |
| 3. | PHOTO REFERENCE                                                                                      |         |          |         |                           |        |          |
|    | рното скеріт: Ted Wiseman                                                                            |         |          |         |                           |        |          |
|    | DATE OF PHOTO: August 1972                                                                           | 1       |          |         |                           |        |          |
|    | NEGATIVE FILED AT:                                                                                   |         |          |         |                           |        |          |
|    | Ted Wiseman.                                                                                         | 384 Wi  | incheser | Stree   | t, Paris,                 | Ky. 40 | 361      |
| 4. | IDENTIFICATION                                                                                       |         |          |         |                           |        |          |
|    | DESCRIBE VIEW, DIRECTION, ETC.                                                                       |         |          |         |                           |        |          |
|    | Facing north.                                                                                        |         |          |         |                           |        |          |
|    |                                                                                                      |         |          |         |                           |        |          |
|    |                                                                                                      |         |          |         |                           |        |          |
|    |                                                                                                      |         |          |         |                           |        |          |
|    |                                                                                                      |         |          |         |                           |        |          |