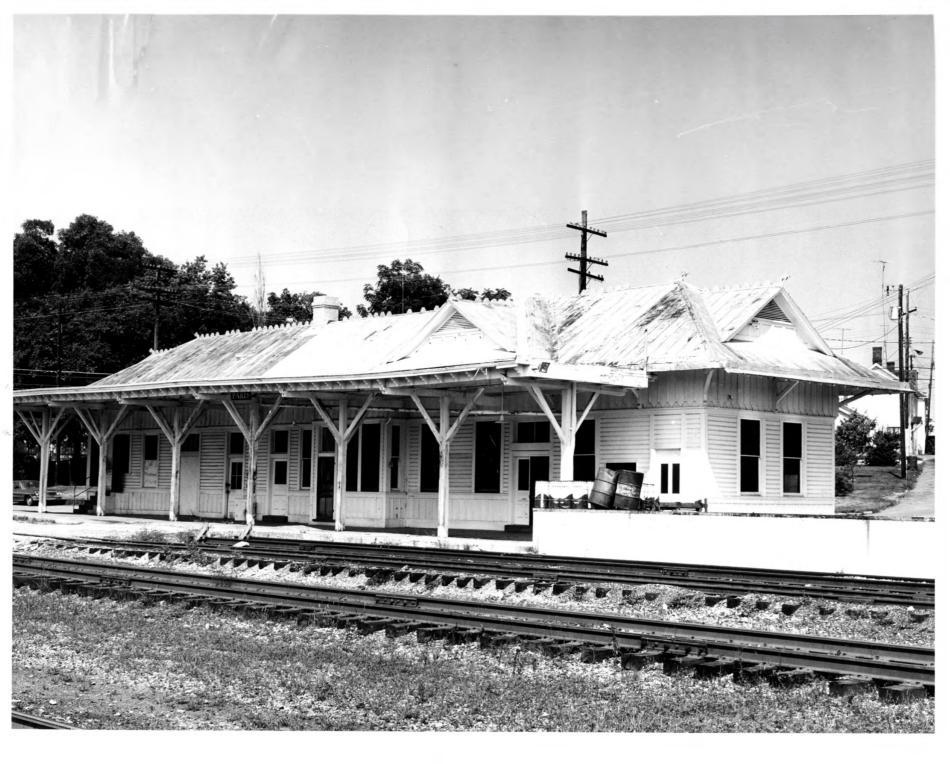

| (Type all entries - attach to or enclose with photograph) |                           | ENTRY NUMBER      | DATE |
|-----------------------------------------------------------|---------------------------|-------------------|------|
| (Type all entries - attach to or e                        | APR 1                     | 1 1973            |      |
| NAME                                                      |                           | 1                 |      |
| common: PariszRailroad De                                 | epot                      |                   |      |
| AND/OR HISTORIC:                                          |                           | Dramuse           |      |
| LOCATION                                                  | -                         | S HELENAED S      |      |
| Between Tenth Str                                         | reet & Winchest <b>er</b> | AN 3 1973         |      |
| city or town:<br>Paris                                    | (                         | NATIONAL REGISTER |      |
| Kentucky                                                  | CODE COUNTY:              | Bourbon           | 017  |
| PHOTO REFERENCE                                           |                           |                   |      |
| DATE OF PHOTO: August 1972                                |                           |                   |      |
| NEGATIVE FILED AT:                                        |                           |                   |      |
| Ted Wiseman, 384                                          | Winchester Stree          | t, Paris, Kv. 40  | 361  |
| IDENTIFICATION                                            |                           |                   |      |
| DESCRIBE VIEW, DIRECTION, ETC.                            |                           |                   |      |
| facing southeast                                          |                           |                   |      |