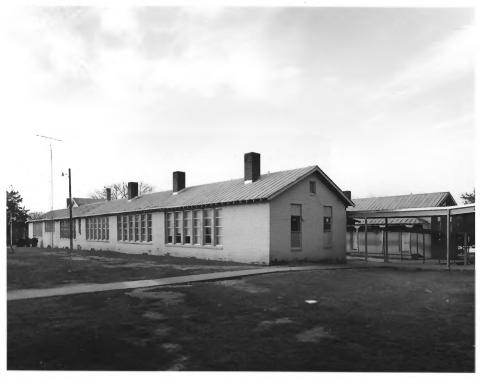

### High and INDUSTRIAL THOMAS JEFFERSON ELDER ELEMENTARY SCHOOL Sandersville, Washington County, Georgia

Photographer: James R. Lockhart Negative filed: Georgia Department of Natural Resources Date: November, 1980 Description (3): East Wing; photographer facing southwest. MAY 1 2 1981 APR 7