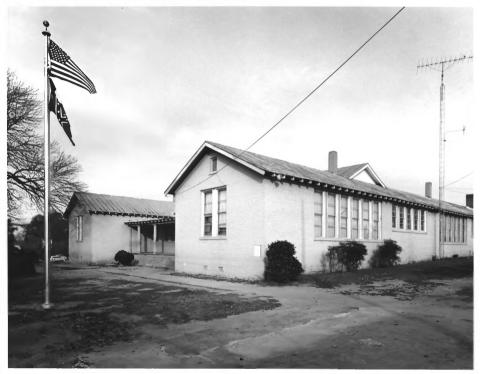

## THOMAS JEFFERSON ELDER ELEMENTARY SCHOOL Sandersville, Washington County, Georgia

Photographer: James R. Lockhart Negative filed: Georgia Department of Natural Resources Date: November, 1980 Description (1): Southeast perspective; photographer facing northwest.