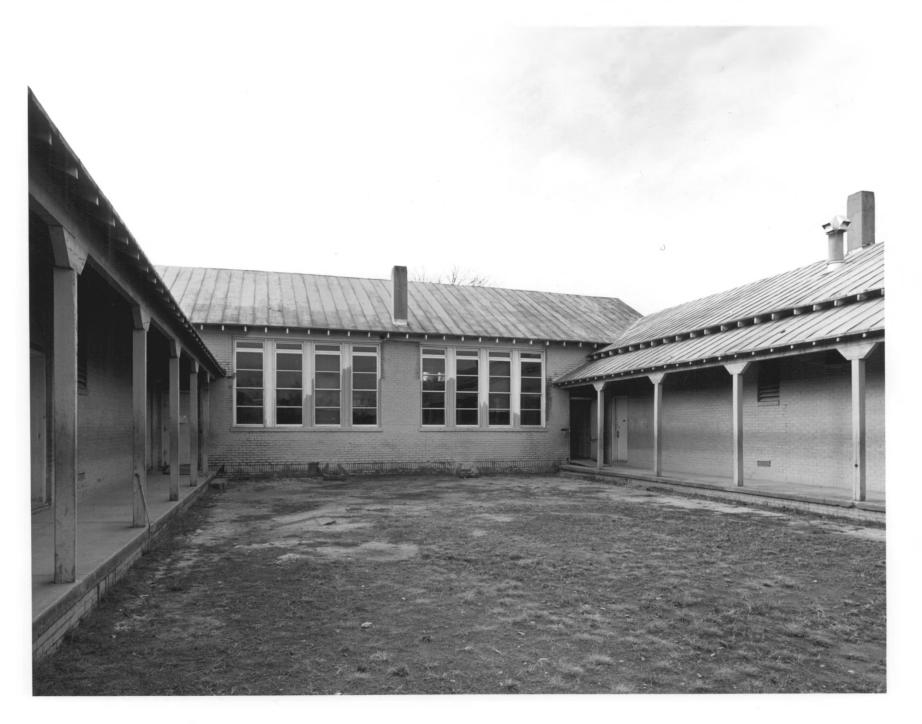

### HIGH AND INDUSTRIAL THOMAS JEFFERSON ELDER ELEMENTARY SCHOOL

THOMAS JEFFERSON ELDER ELEMENTARY SCHOOL Sandersville, Washington County, Georgia

Photographer: James R. Lockhart Negative filed: Georgia Department of Natural Resources Date: November, 1980 Description (4): Courtyard; photographer facing southwest 1981