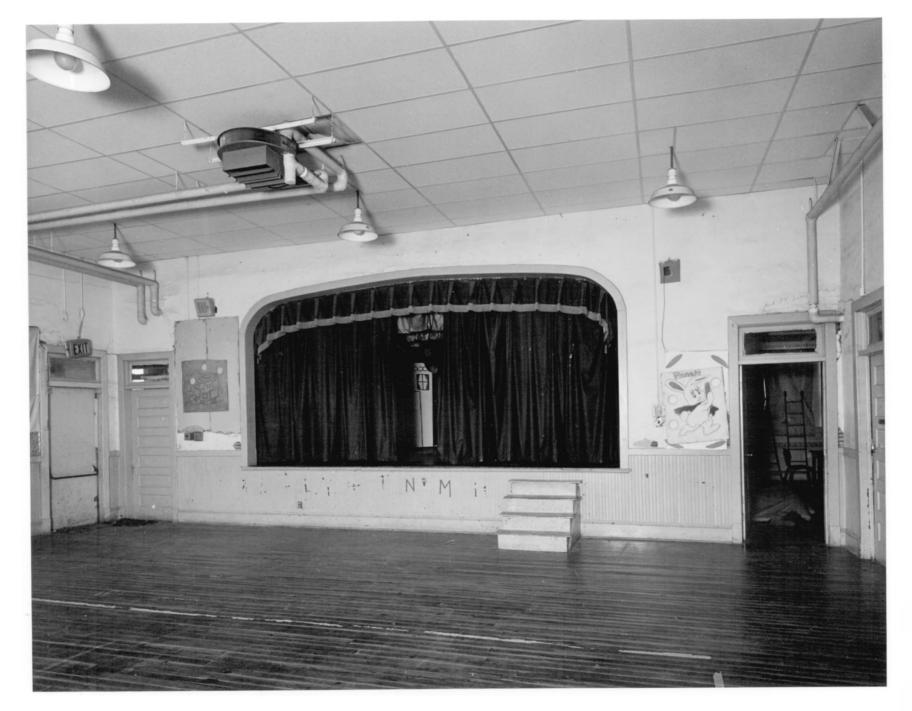

### THOMAS JEFFERSON ELDER ELEMENTARY SCHOOL Sandersville, Washington County, Georgia

Negative filed: Georgia Department of Natural Resources Date: November, 1980 Description (5): Auditorium; photographer facing northwest.

MAY 1 2 1984 PR 7

Photographer: James R. Lockhart