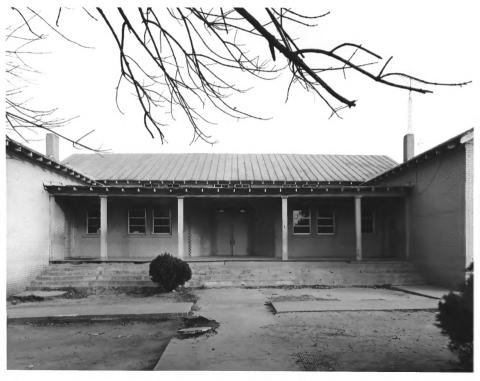

#### THOMAS JEFFERSON ELDER ELEMENTARY SCHOOL Sandersville, Washington County, Georgia

Photographer: James R. Lockhart Negative filed: Georgia Department of

Natural Resources

Date: November, 1980

Description (2): Entrance (south); photo-

grapher facing north.

DPR 7 MAY 1 2 1981