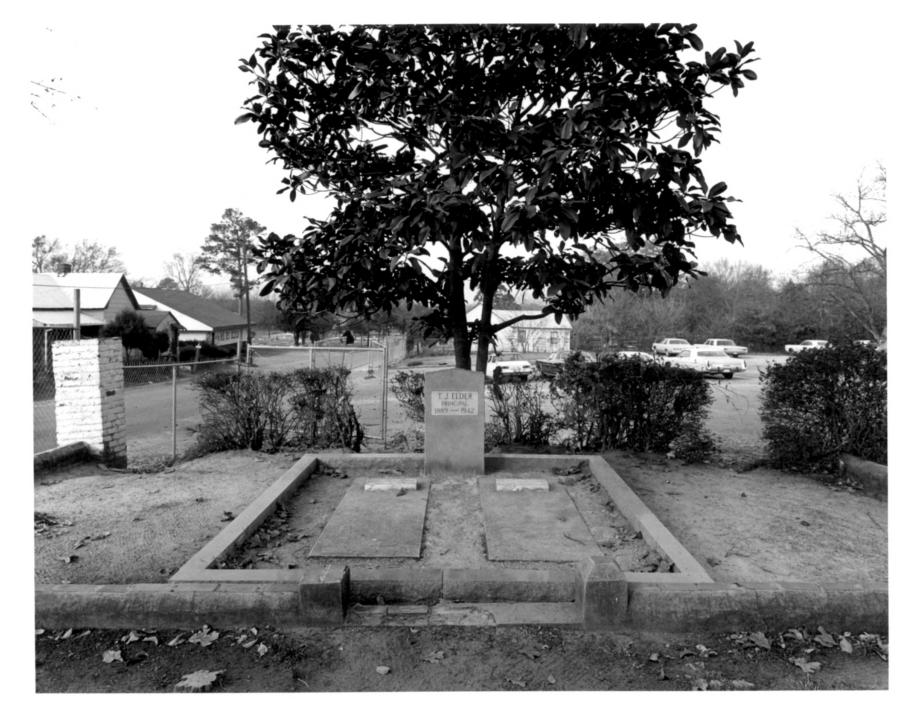

# High And Industrial THOMAS JEFFERSON ELDER ELEMENTARY SCHOOL Sandersville, Washington County, Georgia

Photographer: James R. Lockhart Negative filed: Georgia Department of Natural Resources Date: November, 1980 Description (7): T.J. Elder Gravesite; photographer facing west. MAY 1 2 1981 APR 7