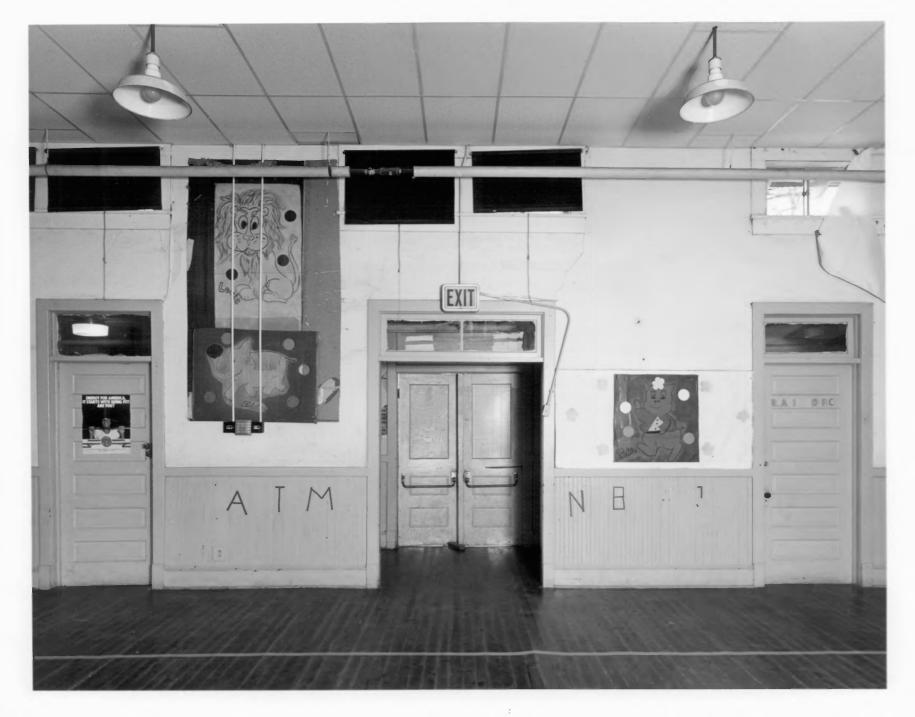

### THOMAS JEFFERSON ELDER ELEMENTARY SCHOOL Sandersville, Washington County, Georgia

Photographer: James R. Lockhart Negative filed: Georgia Department of Natural Resources Date: November, 1980 Description (6): Auditorium; photographer facing south. MAY 1 2 1981 NPR 7