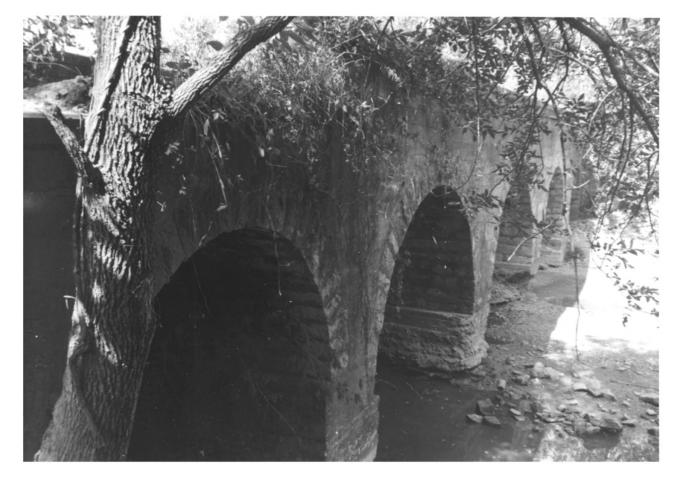

Landers Creek Bridge Goodrich, Kansas, Rural Larry Jochims September 9, 1984 Negatives located at KSHS. Topeka, KS

East side looking northwest

1 of 5

Landers Creek Bridge Goodrich, Kansas, Rural Larry Jochims September 9, 1984 Negatives located at KSHS, Topeka, KS