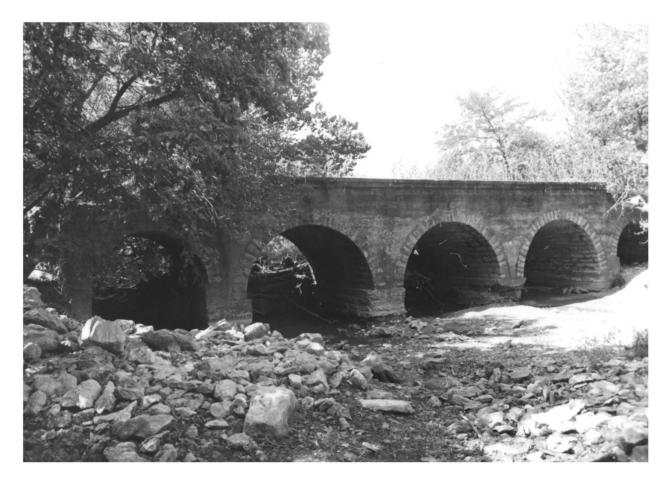

West side looking northeast 2 of 5

Landers Creek Bridge Goodrich, Kansas, Rural Larry Jochims September 9, 1984 Negatives located at KSHS, Topeka, KS East side looking west

3 of 5

Landers Creek Bridge Goodrich, Kansas, Rural Larry Jochims

September 9, 1984 Negatives located at KSHS, Topeka, KS

4 of 5

South approach looking north

Landers Creek Bridge Goodrich, Kansas, rural Larry Jochims September 9, 1984 Negatives located at KSHS, Topeka, KS