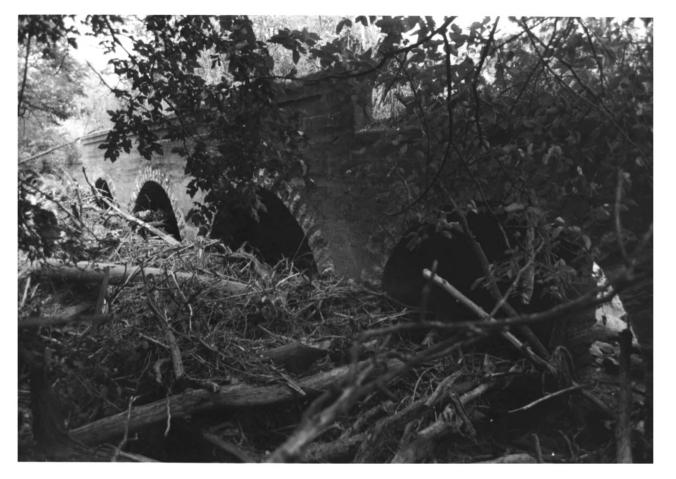

West side looking northeast 2 of 5

Landers Creek Bridge Goodrich, Kansas, Rural Larry Jochims September 9, 1984 Negatives located at KSHS, Topeka, KS East side looking west

3 of 5

Landers Creek Bridge Goodrich, Kansas, Rural Larry Jochims