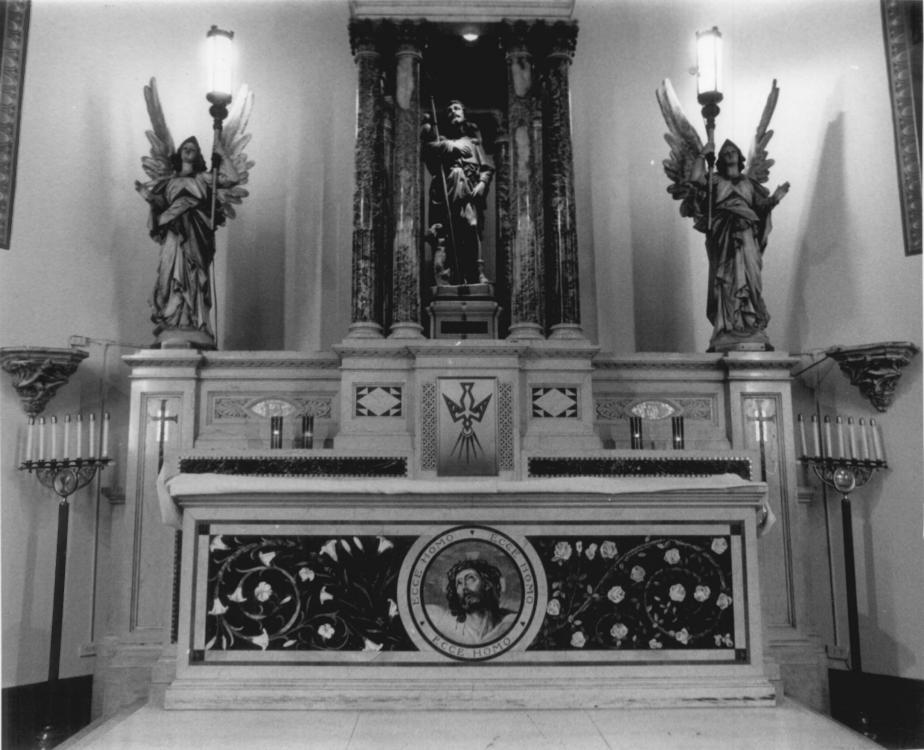

980



St. Rocco's Roman Catholic Church Newark, Essex County, NJ SEP 29 1980 Date: 1979 Negative Location: NJ OHP Exterior FEB 2 9 1980



St. Rocco's Roman Catholic Church, Newark, Essex County NJ Date: 1979 Negative location: NJ OHP

Close-up of front of Church Statue of St. Rocco SEP. 29 1980 FEB 29 1980



St. Rocco's Roman Catholic Church Newark. Essex County, NJ Date: 1979 Negative Location NJ OHP Interior FEB 2 9 1980



St. Rocco's Roman Catholic Church Newark, Essex County, NJ Date: 1979 Negative Location: NJ OHP Interior FEB 2 9 1980



St. Rocco's Roman Catholic

Church, Newark, Essex County NJ Date: 1979 Negative location: NJ OHP Interior FEB 2 9 1980



Newark, Essex County NJ St. Rocco's Roman Catholic Church Date: 1979 Negative location: NJ OHP Interior dome

FEB 2 9 1980



St. Rocco's Roman Catholic Church Newark, Essex County [NJ2 9 1980] Date: 1979 Negative location: NJ OHP

FEB 2 9 1980

Interior