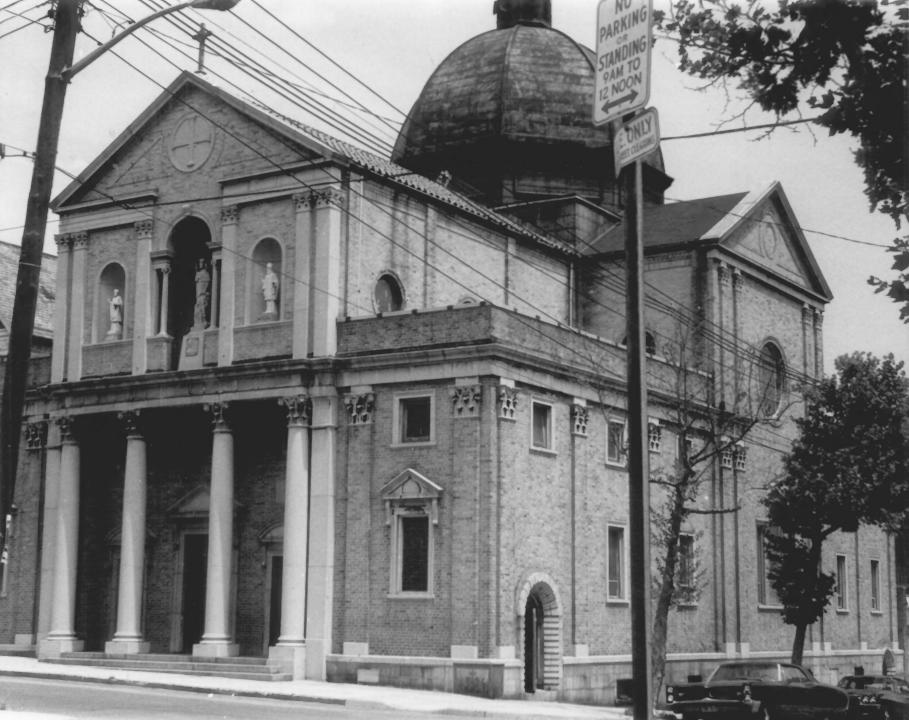

St. Rocco's Roman Catholic Church, Newark, Essex County NJ Date: 1979 Negative location: NJ OHP

Dome - view from Jones Street facing west SEP 29 1980

FEB 2 9 1980

St. Rocco's Roman Catholic Church Newark, Essex County, NJ SEP 29 1980 Date: 1979 Negative Location: NJ OHP Exterior FEB 2 9 1980