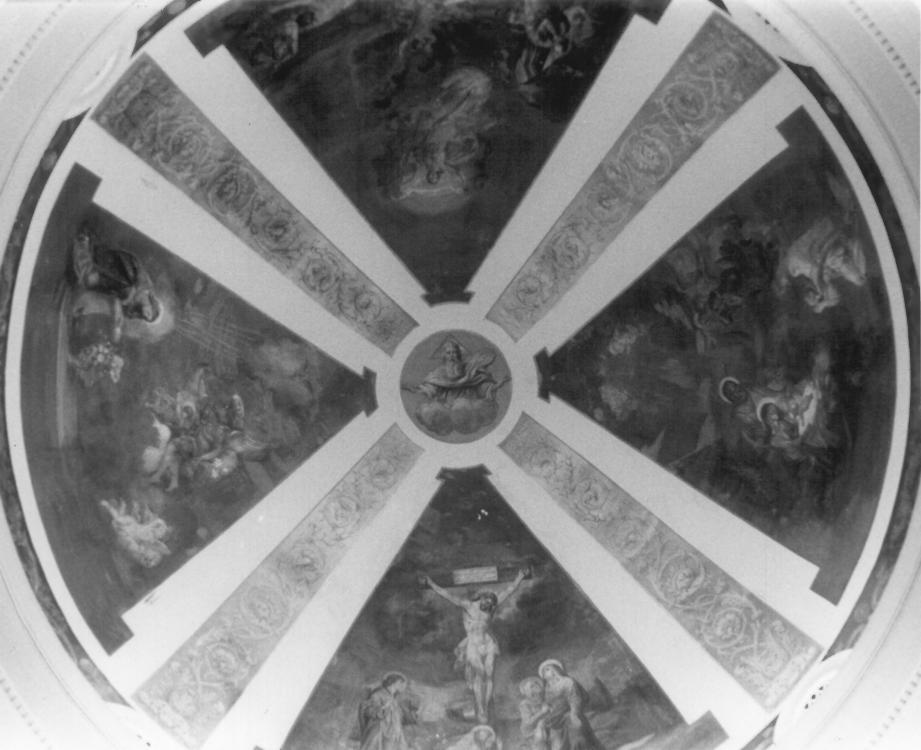

Newark, Essex County NJ St. Rocco's Roman Catholic Church Date: 1979 Negative location: NJ OHP Interior dome

FEB 2 9 1980

St. Rocco's Roman Catholic Church Newark, Essex County [NJ2 9 1980] Date: 1979 Negative location: NJ OHP