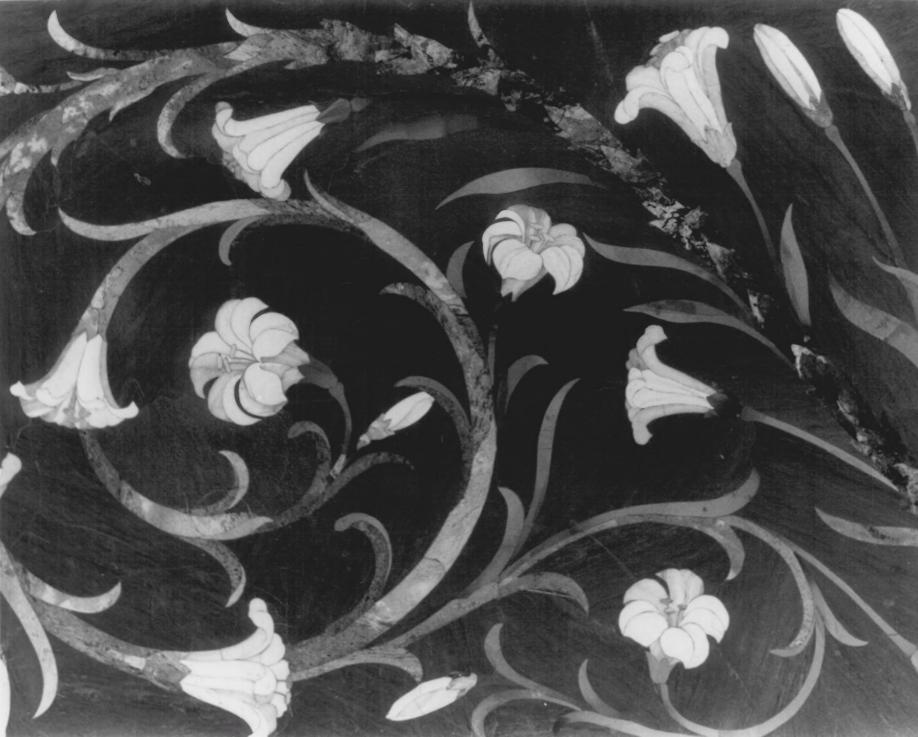

St. Rocco's Roman Catholic Church Newark, Essex County, NJ Date: 1979 Negative Location: NJ OHP Interior FEB 2 9 1980

St. Rocco's Roman Catholic

Church, Newark, Essex County NJ Date: 1979 Negative location: NJ OHP Interior FEB 2 9 1980