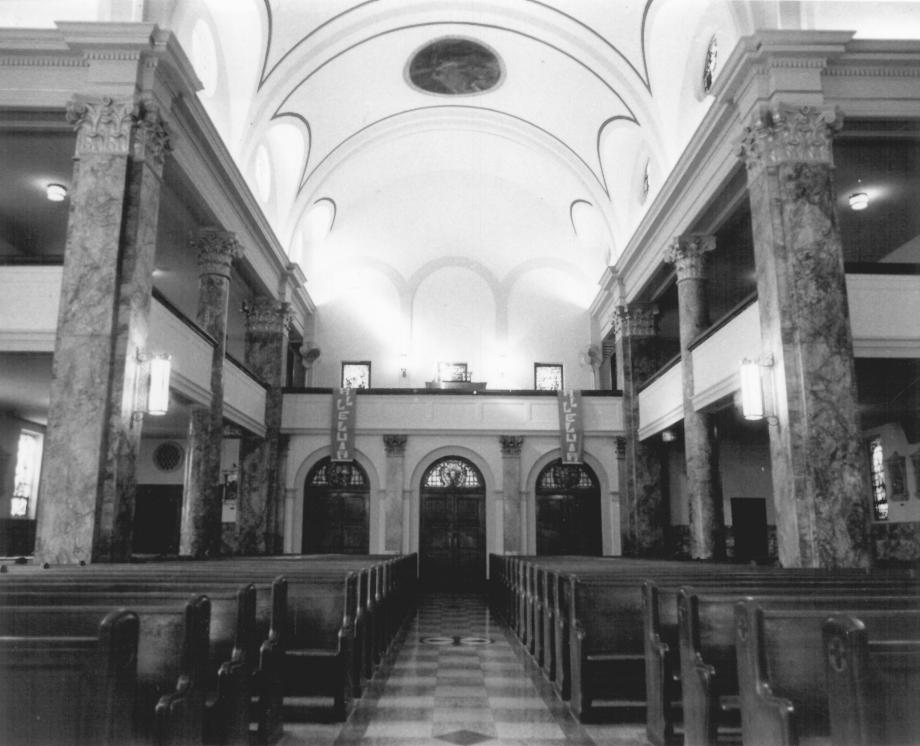

St. Rocco's Roman Catholic Church Newark, Essex County, NJ Date: 1979 Negative Location: NJ OHP Interior FEB 2 9 1980

St. Rocco's Roman Catholic

Church, Newark, Essex County NJ Date: 1979 Negative location: NJ OHP Interior FEB 2 9 1980

Newark, Essex County NJ St. Rocco's Roman Catholic Church Date: 1979 Negative location: NJ OHP Interior dome

FEB 2 9 1980

St. Rocco's Roman Catholic Church Newark, Essex County [NJ2 9 1980] Date: 1979 Negative location: NJ OHP

FEB 2 9 1980

Interior