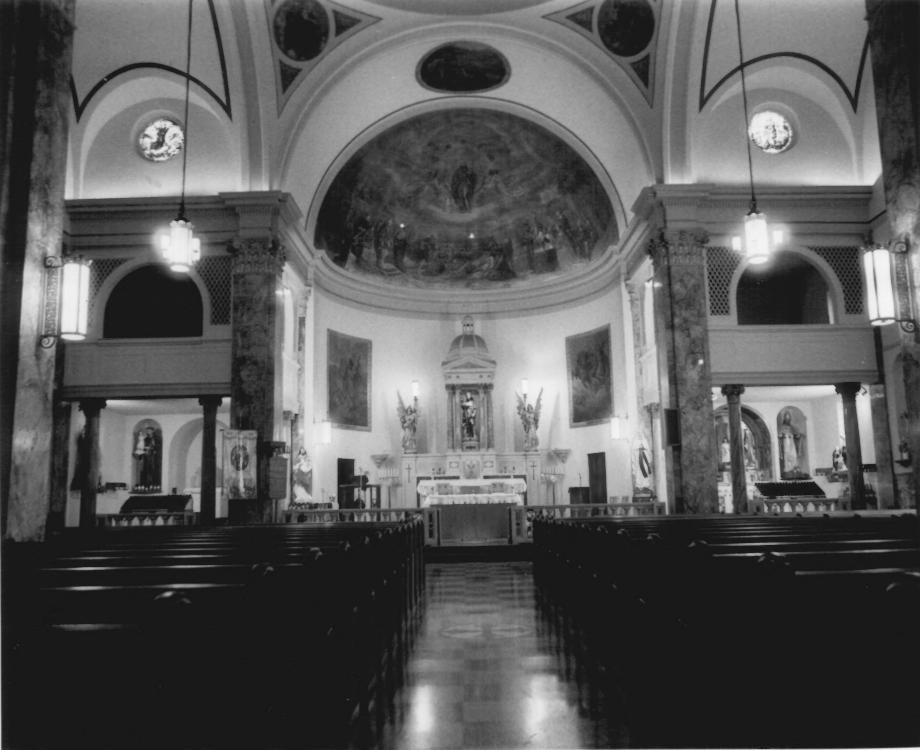

St. Rocco's Roman Catholic Church Newark, Essex County, NJ Date: 1979 Negative Location: NJ OHP Interior FEB 2 9 1980

St. Rocco's Roman Catholic

Church, Newark, Essex County NJ Date: 1979 Negative location: NJ OHP Interior FEB 2 9 1980