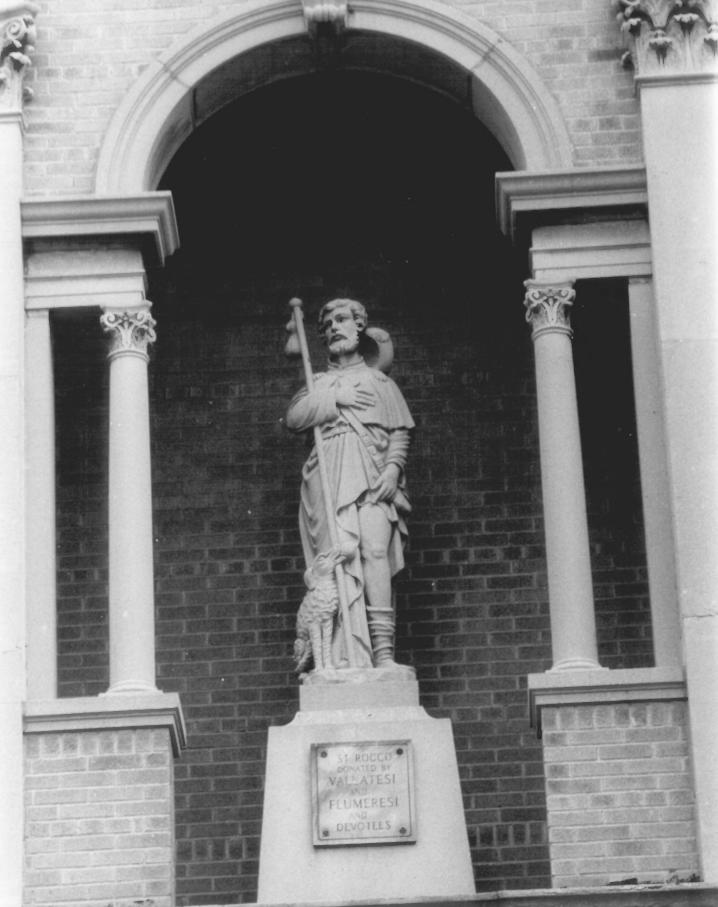

St. Rocco's Roman Catholic Church, Newark, Essex County NJ Date: 1979 Negative location: NJ OHP

Close-up of front of Church Statue of St. Rocco SEP. 29 1980 FEB 29 1980

St. Rocco's Roman Catholic Church Newark. Essex County, NJ Date: 1979 Negative Location NJ OHP Interior FEB 2 9 1980