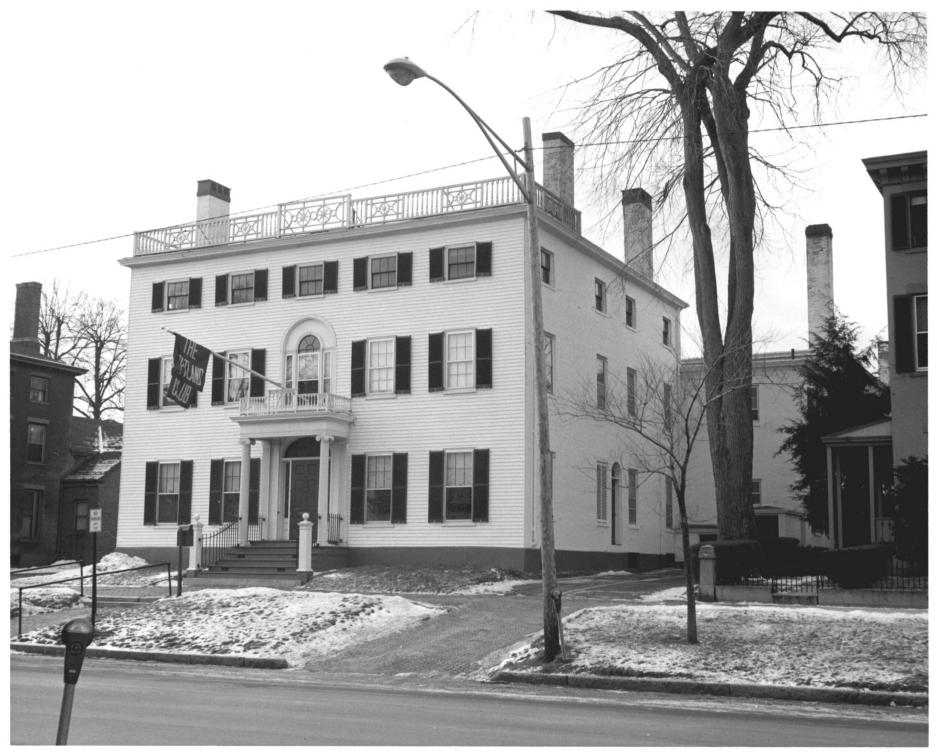

STATE UNITED STATES DEPARTMENT OF THE INTERIOR NATIONAL PARK SERVICE Maine COUNTY NATIONAL REGISTER OF HISTORIC PLACES Cumber land PROPERTY PHOTOGRAPH FORM FOR NPS USE ONLY ENTRYNUMBER DATE (Type all entries - attach to or enclose with photograph) S Z 1. NAME 0 COMMON: Portland Club AND/OR HISTORIC: Hunnewell-Shenley House LOCATION REGISTER STREET AND NUMBER: 156 State Street CITY OR TOWN.  $\mathbf{\alpha}$ Portland STATE: COUNTY: CODE CODE Maine S Cumberland 3. PHOTO REFERENCE PHOTO CREDIT: Sullivan Cameracraft Inc. DATE OF PHOTO: 28 December 1971 ш NEGATIVE FILED AT: Sullivan Cameracraft Inc. 736 Forest Ave. Portland, Maine ш 4. IDENTIFICATION DESCRIBE VIEW, DIRECTION, ETC. The Portland Club. View from the north of the front (northeast) facade and the northwest side of the building.