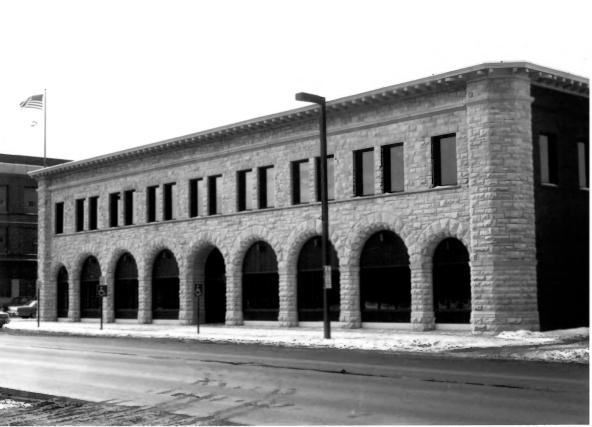

Negative at SHSW. View from northeast Photo # 2 of 5. (Thematic nomination)

BERKSHIRE BLOCK. 917-927 Tower Ave. Superior, Douglas County, Wisconsin. Photograph by Paul R. Lusignan 2/1984 Negative at SHSW. View from east. Photo # 3 of 5. (Thematic nomination)