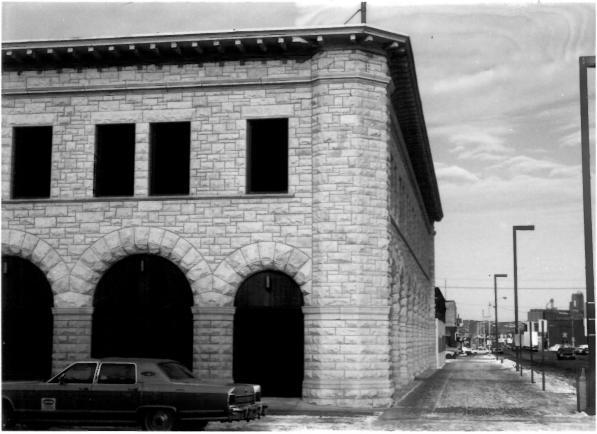

BERKSHIRE BLOCK, 917-927 Tower Ave. Superior, Douglas County, Wisconsin.

Photograph by Paul Lusignan 2/1984 Negative at SHSW. View from south.

Photo # 5 of 5. (Thematic nomination)