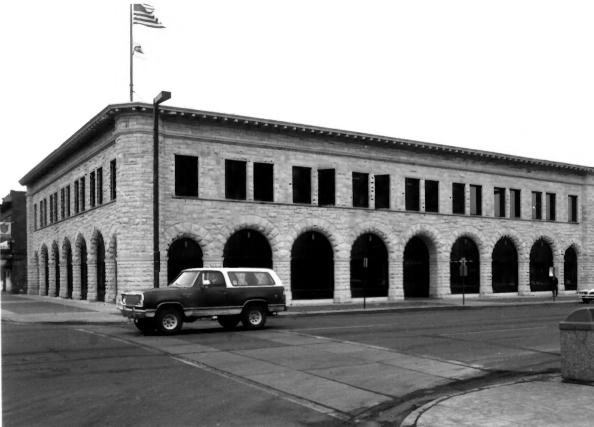

BERKSHIRE BLOCK, 917-927 Tower Ave. Superior, Douglas County, Wisconsin. Photograph by Paul Lusignan 2/ 1984

Photograph by Paul Lusignan 2/ 1984
Negative at SHSW. View from south
down Tower Ave. Photo # 4 of 5.