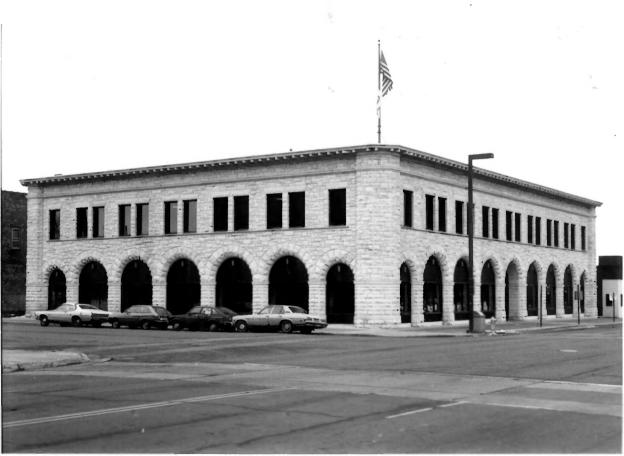

BERKSHIRE BLOCK, 917-927 Tower Ave.

Superior, Douglas County, Wisconsin.
Photgraph by Paul R. Lusignan 2/1984
Negative at SHSW. View from southeast

Photo # 1 of 5. (Thematic nomination)

BERKSHIRE BLOCK, 917-927 Tower Ave. Superior, Douglas County, Wisconsin. Photograph by Paul R. Lusignan 2/1984